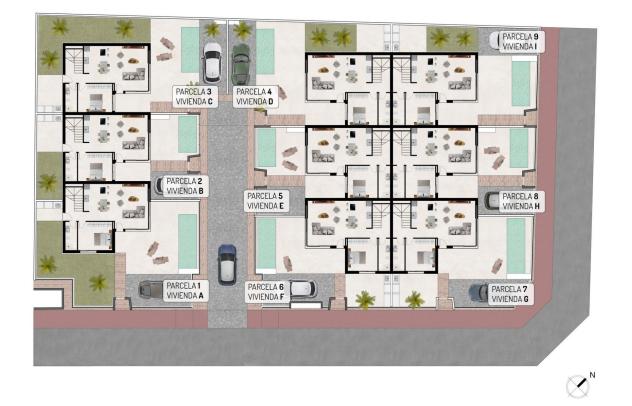

#### DESCRIPTION

New Development of Townhouses and Semi-Detached Villas in Benijófar This exclusive new development in the charming town of Benijófar offers 9 modern townhouses and semi-detached villas, each featuring 3 bedrooms, 3 bathrooms, a basement, private pool, on-site parking, and a rooftop solarium. High-Quality Finishes and Design All homes are built with top-quality finishes, including white lacquered doors and built-in wardrobes with magnetic closures. The kitchens are fully furnished and come equipped with high-end appliances such as a panelable refrigerator, microwave, oven, dishwasher, washing machine, extractor hood, and cooking hob. Energy Efficiency and Comfort These properties are designed for maximum comfort with air conditioning and top-tier thermal and acoustic insulation, featuring double-glazed Guardian Sun windows. The exterior carpentry is made of lacquered aluminum with thermal break technology, and the motorized shutters provide additional insulation. Outdoor Living Space Each home includes a private garden with a swimming pool finished in high-quality mosaic tiles, an outdoor shower, and a barbecue area with a sink. Prime Location in Benijófar Located just 8 km from Guardamar del Segura's beaches, Benijófar offers easy access to amenities and points of interest: •Alicante-Elche Airport: 40 km •La Finca Golf Course: 4 Km and La Marquesa Golf Course: 7 km •Zenia Boulevard Shopping Center: 20 km •Torrevieja Port: 13 km

# PARCELA 4 VIVIENDA D

SUPERFICIE ÚTIL 103,29 m² SUP. CONSTRUIDA 119,95 m²

SUPERF. SÓTANO **79.01 m<sup>2</sup>** SUPERF. SOLARIUM **39.26 m<sup>2</sup>** SUPERF. PARCELA **203.53 m<sup>2</sup>** 

PLANTA BAJA