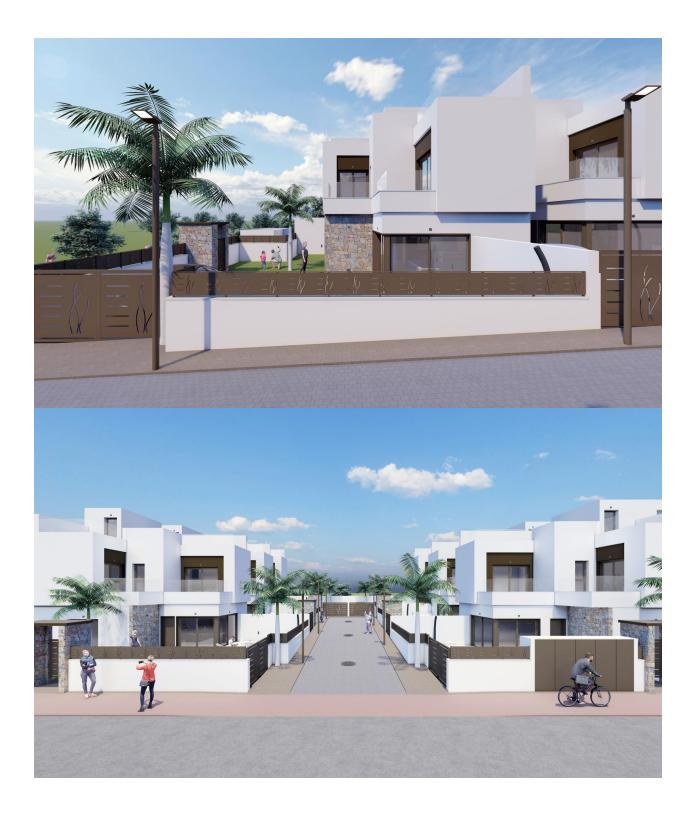

#### DESCRIPTION

New Development of Townhouses and Semi-Detached Villas in Benijófar This exclusive new development in the charming town of Benijófar offers 9 modern townhouses and semi-detached villas, each featuring 3 bedrooms, 3 bathrooms, a basement, private pool, on-site parking, and a rooftop solarium. High-Quality Finishes and Design All homes are built with top-quality finishes, including white lacquered doors and built-in wardrobes with magnetic closures. The kitchens are fully furnished and come equipped with high-end appliances such as a panelable refrigerator, microwave, oven, dishwasher, washing machine, extractor hood, and cooking hob. Energy Efficiency and Comfort These properties are designed for maximum comfort with air conditioning and top-tier thermal and acoustic insulation, featuring double-glazed Guardian Sun windows. The exterior carpentry is made of lacquered aluminum with thermal break technology, and the motorized shutters provide additional insulation. Outdoor Living Space Each home includes a private garden with a swimming pool finished in high-quality mosaic tiles, an outdoor shower, and a barbecue area with a sink. Prime Location in Benijófar Located just 8 km from Guardamar del Segura's beaches, Benijófar offers easy access to amenities and points of interest: •Alicante-Elche Airport: 40 km •La Finca Golf Course: 4 Km and La Marquesa Golf Course: 7 km •Zenia Boulevard Shopping Center: 20 km •Torrevieja Port: 13 km

### GARDEN AND TERRACES

- BBQ/grill
- Private garden