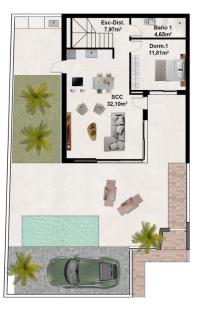

# PARCELA 4 VIVIENDA D

SUPERFICIE ÚTIL 103,29 m² SUP. CONSTRUIDA 119,95 m²

SUPERF. SÓTANO **79.01 m<sup>2</sup>** SUPERF. SOLARIUM **39.26 m<sup>2</sup>** SUPERF. PARCELA **203.53 m<sup>2</sup>** 

PLANTA BAJA

PLANTA PRIMERA

SUPERFICIE ÚTIL 103.29 m² SUP. CONSTRUIDA 119.95 m²

SUPERF. SÓTANO **79.01 m**<sup>2</sup> SUPERF. SOLARIUM **39.26 m**<sup>2</sup> SUPERF. PARCELA **203.53 m**<sup>2</sup>

6 mts

R

PLANTA SOLARIUM