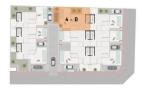

# PARCELA 4 VIVIENDA D

SUPERFICIE ÚTIL 103,29 m² SUP. CONSTRUIDA 119,95 m²

SUPERF. SÓTANO **79.01 m<sup>2</sup>** SUPERF. SOLARIUM **39.26 m<sup>2</sup>** SUPERF. PARCELA **203.53 m<sup>2</sup>** 

PLANTA BAJA

PLANTA PRIMERA

SUPERFICIE ÚTIL 103.29 m² SUP. CONSTRUIDA 119.95 m²

SUPERF. SÓTANO **79.01 m**<sup>2</sup> SUPERF. SOLARIUM **39.26 m**<sup>2</sup> SUPERF. PARCELA **203.53 m**<sup>2</sup>

6 mts

R

PLANTA SOLARIUM