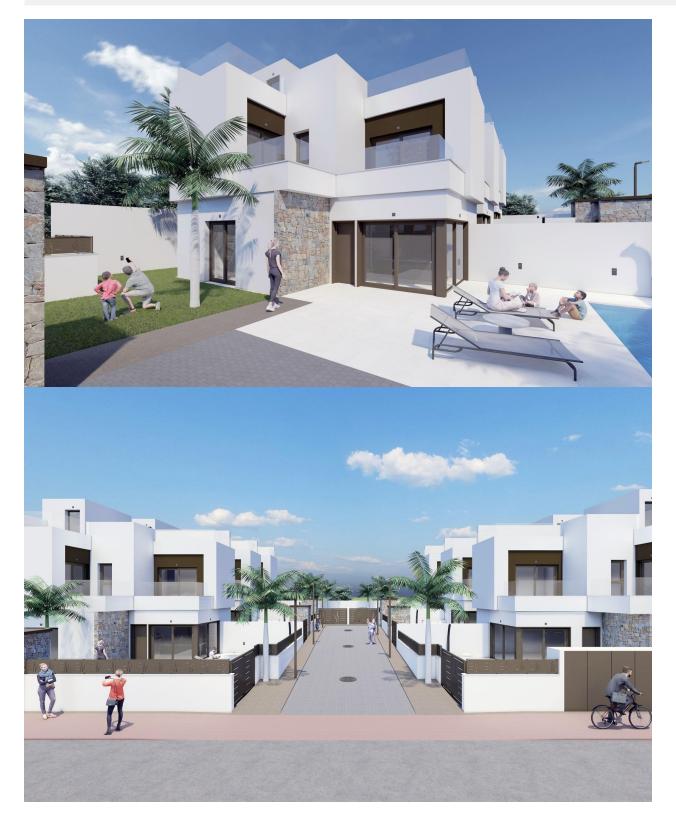

#### DESCRIPTION

New Development of Townhouses and Semi-Detached Villas in Benijófar This exclusive new development in the charming town of Benijófar offers 9 modern townhouses and semi-detached villas, each featuring 3 bedrooms, 3 bathrooms, a basement, private pool, on-site parking, and a rooftop solarium. High-Quality Finishes and Design All homes are built with top-quality finishes, including white lacquered doors and built-in wardrobes with magnetic closures. The kitchens are fully furnished and come equipped with high-end appliances such as a panelable refrigerator, microwave, oven, dishwasher, washing machine, extractor hood, and cooking hob. Energy Efficiency and Comfort These properties are designed for maximum comfort with air conditioning and top-tier thermal and acoustic insulation, featuring double-glazed Guardian Sun windows. The exterior carpentry is made of lacquered aluminum with thermal break technology, and the motorized shutters provide additional insulation. Outdoor Living Space Each home includes a private garden with a swimming pool finished in high-quality mosaic tiles, an outdoor shower, and a barbecue area with a sink. Prime Location in Benijófar Located just 8 km from Guardamar del Segura's beaches, Benijófar offers easy access to amenities and points of interest: •Alicante-Elche Airport: 40 km •La Finca Golf Course: 4 Km and La Marquesa Golf Course: 7 km •Zenia Boulevard Shopping Center: 20 km •Torrevieja Port: 13 km

### GARDEN AND TERRACES

- BBQ/grill
- Private garden