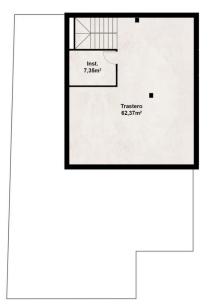

, Benijófar offers easy access to amenities and points of interest: •Alicante-Elche Airport: 40 km •La Finca Golf Course: 4 Km and La Marquesa Golf Course: 7 km •Zenia Boulevard Shopping Center: 20 km •Torrevieja Port: 13 km

# VIEWS

- Panoramic views
- AIRCONDITIONING
  - Central airconditioning

### GARDEN AND TERRACES

- BBQ/grill
- Private garden

## PROPERTY GALLERY











# PARCELA 4 VIVIENDA D

SUPERFICIE ÚTIL 103,29 m² SUP. CONSTRUIDA 119,95 m²

SUPERF. SÓTANO **79.01 m<sup>2</sup>** SUPERF. SOLARIUM **39.26 m<sup>2</sup>** SUPERF. PARCELA **203.53 m<sup>2</sup>** 



PLANTA BAJA



PLANTA PRIMERA





SUPERFICIE ÚTIL 103.29 m² SUP. CONSTRUIDA 119.95 m²

SUPERF. SÓTANO **79.01 m**<sup>2</sup> SUPERF. SOLARIUM **39.26 m**<sup>2</sup> SUPERF. PARCELA **203.53 m**<sup>2</sup>







6 mts

R

PLANTA SOLARIUM

PLANTA SÓTANO



"Experience our experience - Because you deserve the best"