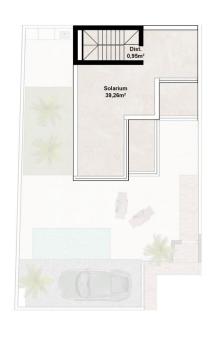

PLANTA PRIMERA

SUPERFICIE ÚTIL 103.29 m² SUP. CONSTRUIDA 119.95 m²

SUPERF. SÓTANO **79.01 m**<sup>2</sup> SUPERF. SOLARIUM **39.26 m**<sup>2</sup> SUPERF. PARCELA **203.53 m**<sup>2</sup>

6 mts

R

PLANTA SOLARIUM