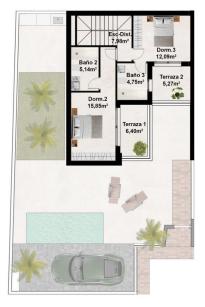

# PARCELA 4 VIVIENDA D

SUPERFICIE ÚTIL 103,29 m² SUP. CONSTRUIDA 119,95 m²

SUPERF. SÓTANO **79.01 m<sup>2</sup>** SUPERF. SOLARIUM **39.26 m<sup>2</sup>** SUPERF. PARCELA **203.53 m<sup>2</sup>** 

PLANTA BAJA

PLANTA PRIMERA

SUPERFICIE ÚTIL 103.29 m² SUP. CONSTRUIDA 119.95 m²

SUPERF. SÓTANO **79.01 m**<sup>2</sup> SUPERF. SOLARIUM **39.26 m**<sup>2</sup> SUPERF. PARCELA **203.53 m**<sup>2</sup>

6 mts

R

PLANTA SOLARIUM