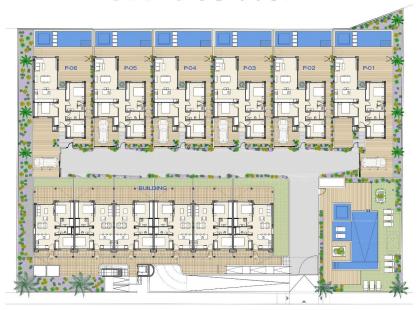

#### PLOT LAYOUT PLOT AREAS / SUPERFICIE PARCELAS

| P-01365,97 M <sup>2</sup> |           | P-04257,08 r |        |
|---------------------------|-----------|--------------|--------|
| P-02                      | 257,08 M² | P-05257,081  |        |
| P-03                      | 257,08 м² | P-06         | 370,87 |