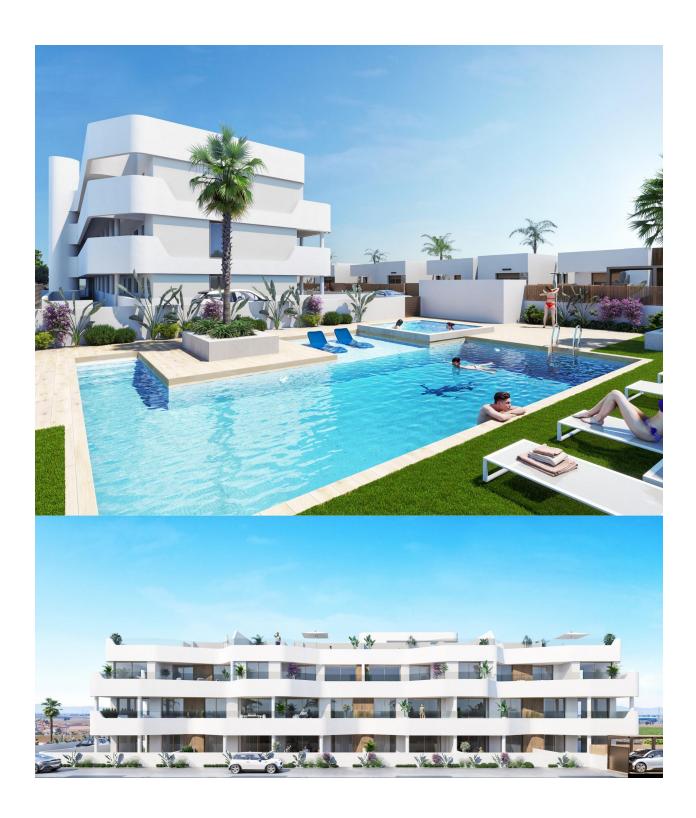

#### **DESCRIPTION**

New Build Residential complex in Los Alcazares Los Alcázares is an idyllic location for those looking to investin a new residential property on the Costa Cálida. Just 25 minutes from Murcia Airport and approximately 55 minutes from Alicante Airport, this area is conveniently connected by highway to major cities like Cartagena, Murcia, and Alicante, as well as to other beautiful beaches along the Costa Cálida and Costa Blanca. New build residential development comprises 16 modern 2- and 3-bedroom apartments, along with 6 exclusive 3-bedroom villas. These properties beautifully blend modern design with quality and functionality, catering to a variety of lifestyles. Residents can enjoy stunning views of both the golf course and the picturesque Mar Menor, enhancing the overall living experience. Situated directly on the first line of the prestigious La Serena Golf course, known for its interwoven lakes and lush vegetation, this location is a golfer's paradise. The course features water hazards on 16 of its 18 holes, providing unique challenges and strategic gameplay for all skill levels. Additionally, the property boasts direct foot access to the town center, allowing residents to experience the tranquil beauty of the area while having access to local amenities and services. The Mar Menor, Europe's largest saltwater lagoon, is one of the region's prime attractions, covering 170 km<sup>2</sup> and featuring five charming islands. Its warm, calm waters and gentle waves make it an ideal destination for swimming and a variety of water sports, appealing to both nature enthusiasts and adventure seekers alike. This exclusive residential development in Los Alcázares is not just a home but a lifestyle choice, combining luxury living with the natural beauty of the Costa Cálida. Whether you're an avid golfer, a water sports enthusiast, or simply seeking a serene

## **GARDEN AND TERRACES**

**EXTRA** 

• Lift

• Central airconditioning

• Fenced

| TOTAL BUILT AREA/<br>SUP. TOTAL CONSTRUIDA | 92,72 M²             |
|--------------------------------------------|----------------------|
| TERRACE/<br>TERRAZA                        | 30,81 M²             |
| SOLARIUM/<br>SOLARIUM                      | 62,90 M <sup>2</sup> |
| TOTAL                                      | 186,43 M²            |