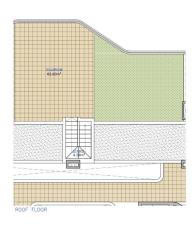

## **GARDEN AND TERRACES**

**EXTRA** 

• Lift

• Central airconditioning

• Fenced

| TOTAL BUILT AREA/<br>SUP. TOTAL CONSTRUIDA | 92,72 M²             |
|--------------------------------------------|----------------------|
| TERRACE/<br>TERRAZA                        | 30,81 M²             |
| SOLARIUM/<br>SOLARIUM                      | 62,90 M <sup>2</sup> |
| TOTAL                                      | 186,43 M²            |