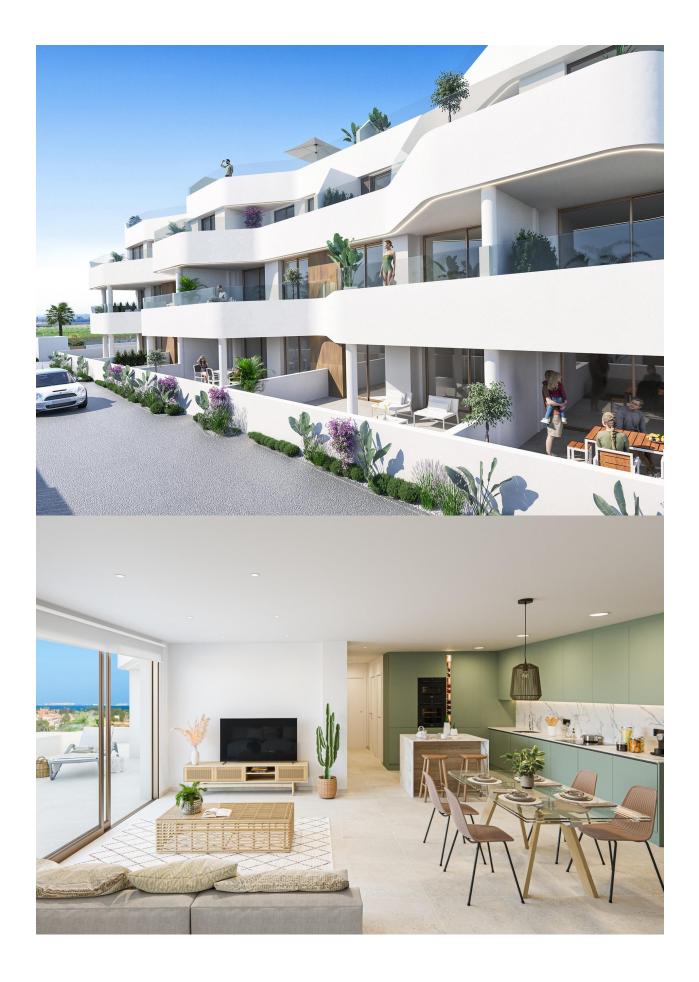

#### **DESCRIPTION**

New Build Residential complex in Los Alcazares Los Alcázares is an idyllic location for those looking to investin a new residential property on the Costa Cálida. Just 25 minutes from Murcia Airport and approximately 55 minutes from Alicante Airport, this area is conveniently connected by highway to major cities like Cartagena, Murcia, and Alicante, as well as to other beautiful beaches along the Costa Cálida and Costa Blanca. New build residential development comprises 16 modern 2- and 3-bedroom apartments, along with 6 exclusive 3-bedroom villas. These properties beautifully blend modern design with quality and functionality, catering to a variety of lifestyles. Residents can enjoy stunning views of both the golf course and the picturesque Mar Menor, enhancing the overall living experience. Situated directly on the first line of the prestigious La Serena Golf course, known for its interwoven lakes and lush vegetation, this location is a golfer's paradise. The course features water hazards on 16 of its 18 holes, providing unique challenges and strategic gameplay for all skill levels. Additionally, the property boasts direct foot access to the town center, allowing residents to experience the tranquil beauty of the area while having access to local amenities and services. The Mar Menor, Europe's largest saltwater lagoon, is one of the region's prime attractions, covering 170 km<sup>2</sup> and featuring five charming islands. Its warm, calm waters and gentle waves make it an ideal destination for swimming and a variety of water sports, appealing to both nature enthusiasts and adventure seekers alike. This exclusive residential development in Los Alcázares is not just a home but a lifestyle choice, combining luxury living with the natural beauty of the Costa Cálida. Whether you're an avid golfer, a water sports enthusiast, or simply seeking a serene

## **GARDEN AND TERRACES**

**EXTRA** 

• Lift

• Central airconditioning

• Fenced

| TOTAL BUILT AREA/<br>SUP. TOTAL CONSTRUIDA | 92,72 M²             |
|--------------------------------------------|----------------------|
| TERRACE/<br>TERRAZA                        | 30,81 M²             |
| SOLARIUM/<br>SOLARIUM                      | 62,90 M <sup>2</sup> |
| TOTAL                                      | 186,43 M²            |