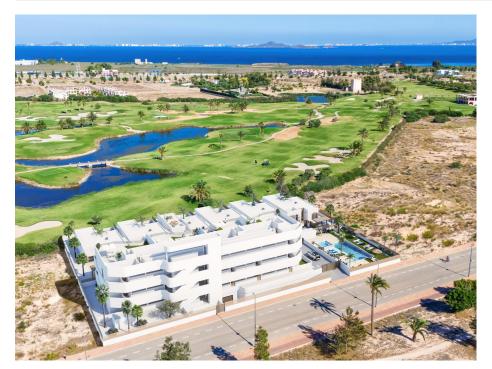

#### **DESCRIPTION**

New Build Residential complex in Los Alcazares Los Alcázares is an idyllic location for those looking to investin a new residential property on the Costa Cálida. Just 25 minutes from Murcia Airport and approximately 55 minutes from Alicante Airport, this area is conveniently connected by highway to major cities like Cartagena, Murcia, and Alicante, as well as to other beautiful beaches along the Costa Cálida and Costa Blanca. New build residential development comprises 16 modern 2- and 3-bedroom apartments, along with 6 exclusive 3-bedroom villas. These properties beautifully blend modern design with quality and functionality, catering to a variety of lifestyles. Residents can enjoy stunning views of both the golf course and the picturesque Mar Menor, enhancing the overall living experience. Situated directly on the first line of the prestigious La Serena Golf course, known for its interwoven lakes and lush vegetation, this location is a golfer's paradise. The course features water hazards on 16 of its 18 holes, providing unique challenges and strategic gameplay for all skill levels. Additionally, the property boasts direct foot access to the town center, allowing residents to experience the tranquil beauty of the area while having access to local amenities and services. The Mar Menor, Europe's largest saltwater lagoon, is one of the region's prime attractions, covering 170 km<sup>2</sup> and featuring five charming islands. Its warm, calm waters and gentle waves make it an ideal destination for swimming and a variety of water sports, appealing to both nature enthusiasts and adventure seekers alike. This exclusive residential development in Los Alcázares is not just a home but a lifestyle choice, combining luxury living with the natural beauty of the Costa Cálida. Whether you're an avid golfer, a water sports enthusiast, or simply seeking a serene