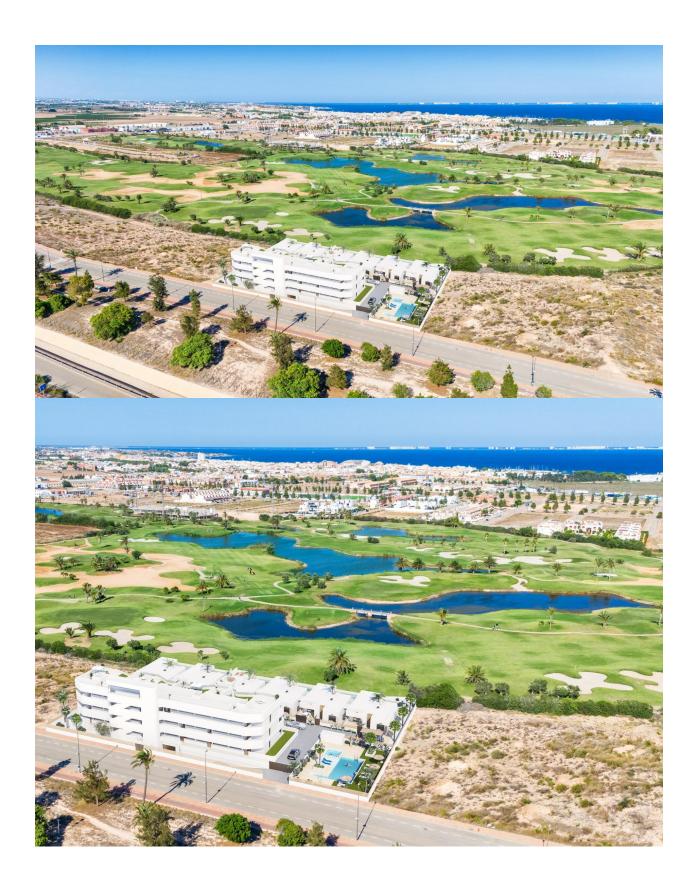

#### **DESCRIPTION**

New Build Residential complex in Los Alcazares Los Alcázares is an idyllic location for those looking to investin a new residential property on the Costa Cálida. Just 25 minutes from Murcia Airport and approximately 55 minutes from Alicante Airport, this area is conveniently connected by highway to major cities like Cartagena, Murcia, and Alicante, as well as to other beautiful beaches along the Costa Cálida and Costa Blanca. New build residential development comprises 16 modern 2- and 3-bedroom apartments, along with 6 exclusive 3-bedroom villas. These properties beautifully blend modern design with quality and functionality, catering to a variety of lifestyles. Residents can enjoy stunning views of both the golf course and the picturesque Mar Menor, enhancing the overall living experience. Situated directly on the first line of the prestigious La Serena Golf course, known for its interwoven lakes and lush vegetation, this location is a golfer's paradise. The course features water hazards on 16 of its 18 holes, providing unique challenges and strategic gameplay for all skill levels. Additionally, the property boasts direct foot access to the town center, allowing residents to experience the tranquil beauty of the area while having access to local amenities and services. The Mar Menor, Europe's largest saltwater lagoon, is one of the region's prime attractions, covering 170 km<sup>2</sup> and featuring five charming islands. Its warm, calm waters and gentle waves make it an ideal destination for swimming and a variety of water sports, appealing to both nature enthusiasts and adventure seekers alike. This exclusive residential development in Los Alcázares is not just a home but a lifestyle choice, combining luxury living with the natural beauty of the Costa Cálida. Whether you're an avid golfer, a water sports enthusiast, or simply seeking a serene

### CAMPO DE GOLF