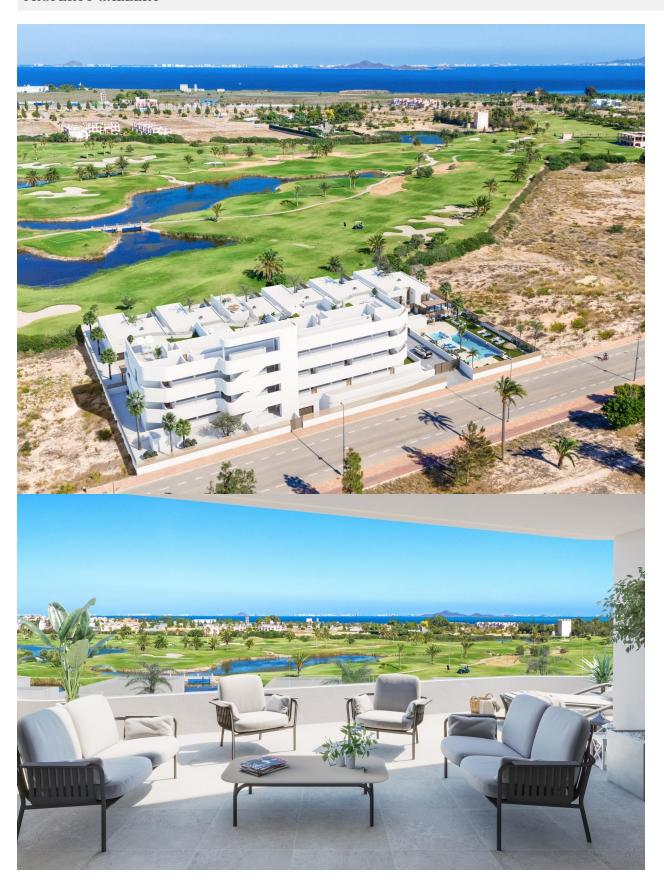

#### **DESCRIPTION**

New Build Residential complex in Los Alcazares Los Alcázares is an idyllic location for those looking to investin a new residential property on the Costa Cálida. Just 25 minutes from Murcia Airport and approximately 55 minutes from Alicante Airport, this area is conveniently connected by highway to major cities like Cartagena, Murcia, and Alicante, as well as to other beautiful beaches along the Costa Cálida and Costa Blanca. New build residential development comprises 16 modern 2- and 3-bedroom apartments, along with 6 exclusive 3-bedroom villas. These properties beautifully blend modern design with quality and functionality, catering to a variety of lifestyles. Residents can enjoy stunning views of both the golf course and the picturesque Mar Menor, enhancing the overall living experience. Situated directly on the first line of the prestigious La Serena Golf course, known for its interwoven lakes and lush vegetation, this location is a golfer's paradise. The course features water hazards on 16 of its 18 holes, providing unique challenges and strategic gameplay for all skill levels. Additionally, the property boasts direct foot access to the town center, allowing residents to experience the tranquil beauty of the area while having access to local amenities and services. The Mar Menor, Europe's largest saltwater lagoon, is one of the region's prime attractions, covering 170 km<sup>2</sup> and featuring five charming islands. Its warm, calm waters and gentle waves make it an ideal destination for swimming and a variety of water sports, appealing to both nature enthusiasts and adventure seekers alike. This exclusive residential development in Los Alcázares is not just a home but a lifestyle choice, combining luxury living with the natural beauty of the Costa Cálida. Whether you're an avid golfer, a water sports enthusiast, or simply seeking a serene

**VIEWS** 

• Panoramic views

• Sea views

### CAMPO DE GOLF