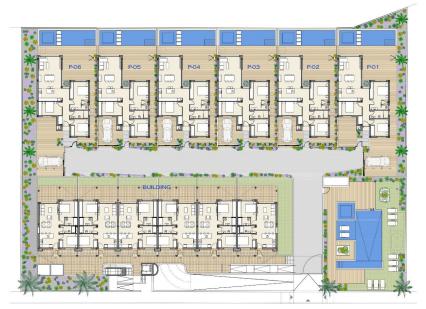

## **DESCRIPTION**

New Build Villas in Los Alcazares Los Alcázares is an idyllic location for those looking to invest in a new residential property on the Costa Cálida. Just 25 minutes from Murcia Airport and approximately 55 minutes from Alicante Airport, this area is conveniently connected by highway to major cities like Cartagena, Murcia, and Alicante, as well as to other beautiful beaches along the Costa Cálida and Costa Blanca. The residential complex features a selection of 16 modern 2 and 3 bedroom apartments, alongside 6 exclusive 3 bedroom villas. Each home is designed to marry contemporary aesthetics with high-quality materials and functional layouts. For those seeking a touch of luxury, there is an option to add a solarium for an extra charge. Your new home will not only be stylish but will also offer breathtaking views of the nearby golf course and the serene Mar Menor. Situated directly on the first line of the prestigious La Serena Golf course, known for its interwoven lakes and lush vegetation, this location is a golfer's paradise. The course features water hazards on 16 of its 18 holes, providing unique challenges and strategic gameplay for all skill levels. Additionally, the property boasts direct foot access to the town center, allowing residents to experience the tranquil beauty of the area while having access to local amenities and services. The Mar Menor, Europe's largest saltwater lagoon, is one of the region's prime attractions, covering 170 km<sup>2</sup> and featuring five charming islands. Its warm, calm waters and gentle waves make it an ideal destination for swimming and a variety of water sports, appealing to both nature enthusiasts and adventure seekers alike. This exclusive residential development in Los Alcázares is not just a home but a lifestyle choice, combining luxury living with the natural beauty of the Costa Cálida. Whether you're an avid

## PLOT LAYOUT PLOT AREAS / SUPERFICIE PARCELAS

| P-01 | 365,97 м² | P-04                      | 257,08 M <sup>2</sup> |
|------|-----------|---------------------------|-----------------------|
| P-02 | 257,08 M² | P-05                      | 257,08 M²             |
| P-03 | 257,08 м² | P-06370,87 M <sup>2</sup> |                       |