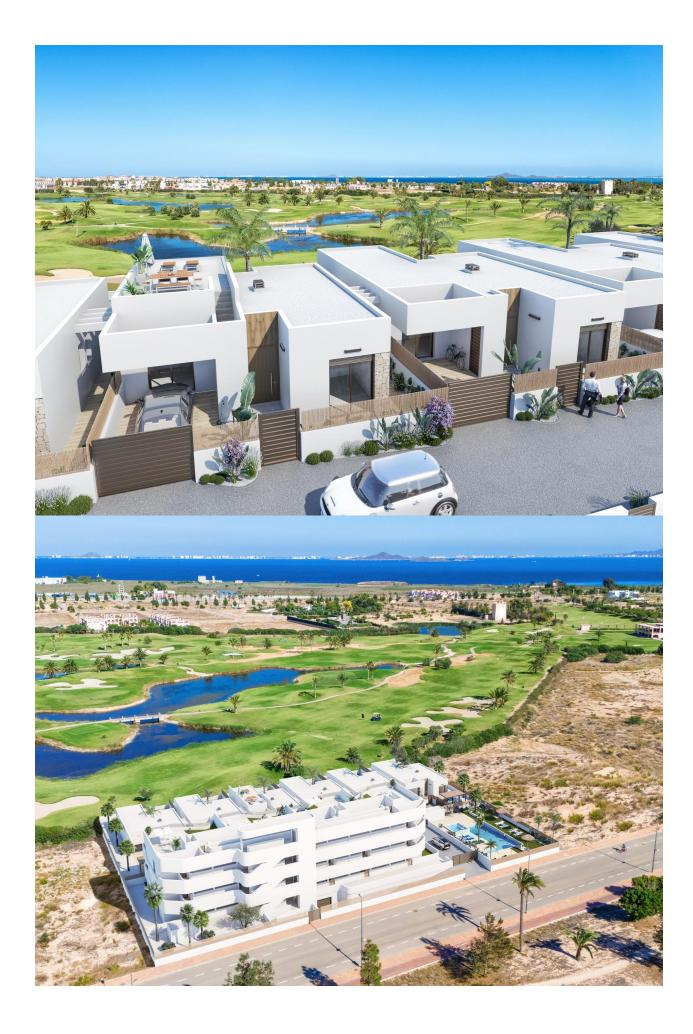

## **DESCRIPTION**

New Build Villas in Los Alcazares Los Alcázares is an idyllic location for those looking to invest in a new residential property on the Costa Cálida. Just 25 minutes from Murcia Airport and approximately 55 minutes from Alicante Airport, this area is conveniently connected by highway to major cities like Cartagena, Murcia, and Alicante, as well as to other beautiful beaches along the Costa Cálida and Costa Blanca. The residential complex features a selection of 16 modern 2 and 3 bedroom apartments, alongside 6 exclusive 3 bedroom villas. Each home is designed to marry contemporary aesthetics with high-quality materials and functional layouts. For those seeking a touch of luxury, there is an option to add a solarium for an extra charge. Your new home will not only be stylish but will also offer breathtaking views of the nearby golf course and the serene Mar Menor. Situated directly on the first line of the prestigious La Serena Golf course, known for its interwoven lakes and lush vegetation, this location is a golfer's paradise. The course features water hazards on 16 of its 18 holes, providing unique challenges and strategic gameplay for all skill levels. Additionally, the property boasts direct foot access to the town center, allowing residents to experience the tranquil beauty of the area while having access to local amenities and services. The Mar Menor, Europe's largest saltwater lagoon, is one of the region's prime attractions, covering 170 km<sup>2</sup> and featuring five charming islands. Its warm, calm waters and gentle waves make it an ideal destination for swimming and a variety of water sports, appealing to both nature enthusiasts and adventure seekers alike. This exclusive residential development in Los Alcázares is not just a home but a lifestyle choice, combining luxury living with the natural beauty of the Costa Cálida. Whether you're an avid

## CAMPO DE GOLF