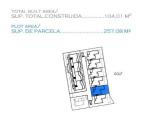

REF: # 12504 ()

| INFO           |           |  |
|----------------|-----------|--|
| PRICE:         | 579.000 € |  |
| PROPERTY TYPE: | Villa     |  |
| LOCATION:      | ()        |  |
| BEDROOMS:      | 3         |  |
| Bathrooms:     | 2         |  |
| Build:         | 104 (m2)  |  |
| Plot:          | 257 (m2)  |  |
| Terrace:       | 20 (m2)   |  |
| Year:          | -         |  |
| Floor:         | -         |  |
| Old price      | -         |  |

## PLOT LAYOUT PLOT AREAS / SUPERFICIE PARCELAS

| P-01 | 365,97 м² | P-04                      | 257,08 M <sup>2</sup> |
|------|-----------|---------------------------|-----------------------|
| P-02 | 257,08 M² | P-05                      | 257,08 M²             |
| P-03 | 257,08 м² | P-06370,87 M <sup>2</sup> |                       |