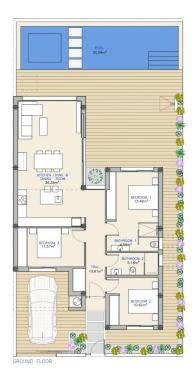

REF: # 12504 ()

| INFO           |           |  |
|----------------|-----------|--|
| PRICE:         | 579.000 € |  |
| PROPERTY TYPE: | Villa     |  |
| LOCATION:      | ()        |  |
| BEDROOMS:      | 3         |  |
| Bathrooms:     | 2         |  |
| Build:         | 104 (m2)  |  |
| Plot:          | 257 (m2)  |  |
| Terrace:       | 20 (m2)   |  |
| Year:          | -         |  |
| Floor:         | -         |  |
| Old price      | -         |  |

## PLOT LAYOUT PLOT AREAS / SUPERFICIE PARCELAS

| P-01 | 365,97 м² | P-04                      | 257,08 M <sup>2</sup> |
|------|-----------|---------------------------|-----------------------|
| P-02 | 257,08 M² | P-05                      | 257,08 M²             |
| P-03 | 257,08 м² | P-06370,87 M <sup>2</sup> |                       |