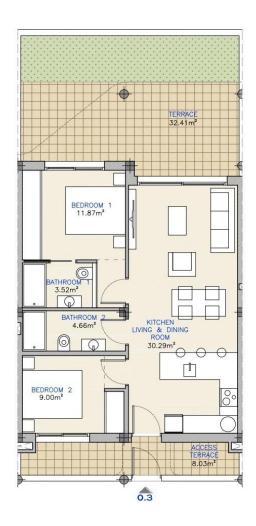

#### **EXTRA**

• Lift

| TOTAL                                      | .116,77 M <sup>2</sup> |
|--------------------------------------------|------------------------|
| ACCESS TERRACE/<br>TERRAZA DE ACCESO       | 8,03 M²                |
| TERRACE/<br>TERRAZA                        | 32,41 M²               |
| TOTAL BUILT AREA/<br>SUP. TOTAL CONSTRUIDA | 76,33 M²               |