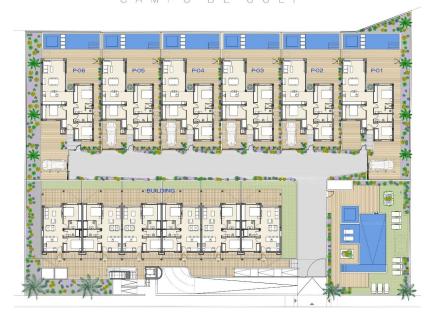

#### CAMPO DE GOLF

# PLOT LAYOUT PLOT AREAS / SUPERFICIE PARCELAS

| P-01 | 365,97 м²             |
|------|-----------------------|
| P-02 | 257,08 M <sup>2</sup> |
| P-03 | 257,08 M <sup>2</sup> |

"Experience our experience - Because you deserve the best"