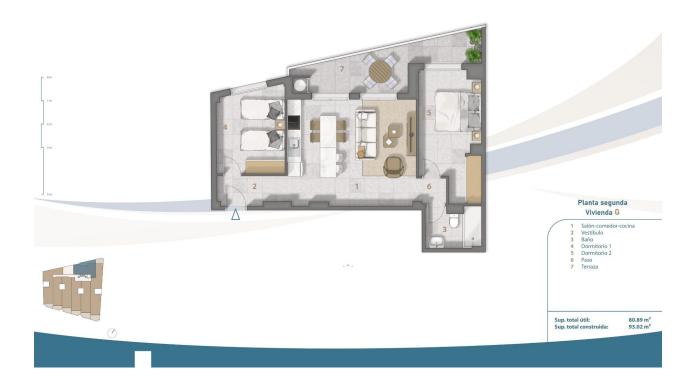

#### DESCRIPTION

NEW BUILD FRONTLINE RESIDENTIAL IN SAN PEDRO DEL PINATAR Nestled along the captivating Mar Menor, Lo Pagan is a town in Murcia that unveils a seamless blend of natural beauty and cultural richness, offering a perfect escape for those seeking a tranquil oasis. Conveniently accessible, with just a 57-minute ride from Alicante Airport, Lo Pagan beckons you to unwind, explore, and create cherished memories in this idyllic Spanish coastal town. Indulge in the epitome of refined living with our meticulously crafted New Build residence offering 1, 2, and 3-bedrooms penthouses and apartments. Impeccably designed, the 21 units are gracefully distributed across 3-level blocks. The living space in each unit designed to embrace natural light and create bright, spacious, and modern living areas that seamlessly blend with the coastal surroundings. Explore a variety of residences, available in three different models and sizes. Residential invites you to experience a lifestyle of unparalleled luxury with an array of exquisite amenities: Immerse yourself in the refreshing waters of the communal swimming pool. Enjoy the convenience and security of underground parking. Elevate your leisure time on the shared rooftop terrace. Some of the propertie has private terraces. Six penthouses on the 2nd floor have a unique feature-direct access to their private solarium through their terraces. Also includes a storage place for added convenience. Additionally, residents have the option to enhance their outdoor experience by adding a summer kitchen to their private solarium. Each home coming is designed to make you feel like you're stepping into a perpetual vacation, a sanctuary where tranquillity meets sophistication. Some properties have a front sea view, some of properties have a side view. San Pedro del Pinatar's privileged location on the Mar