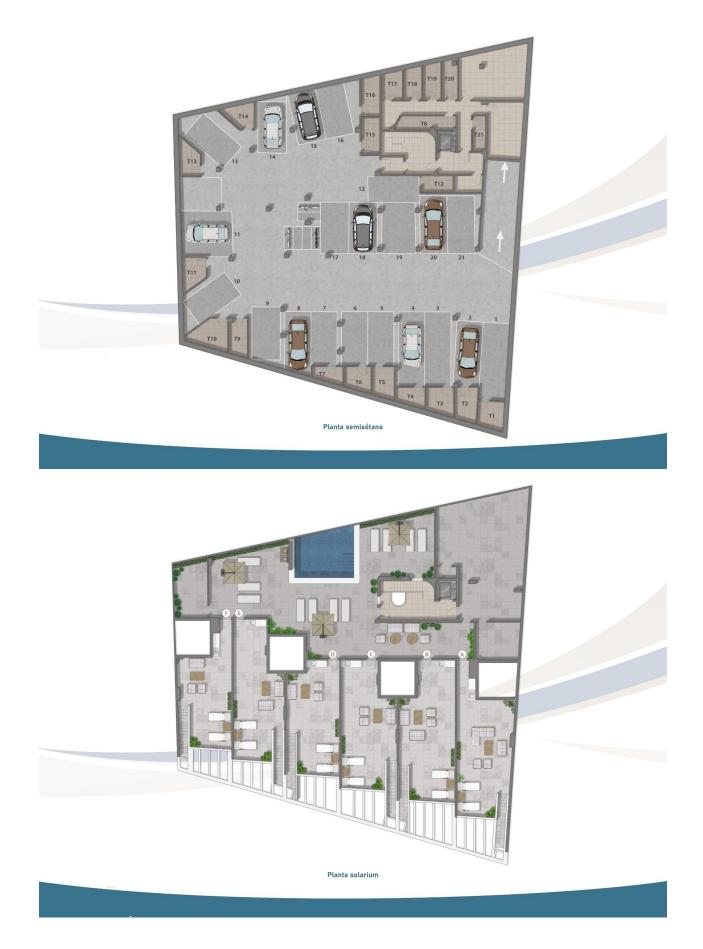

#### DESCRIPTION

NEW BUILD FRONTLINE RESIDENTIAL IN SAN PEDRO DEL PINATAR Nestled along the captivating Mar Menor, Lo Pagan is a town in Murcia that unveils a seamless blend of natural beauty and cultural richness, offering a perfect escape for those seeking a tranquil oasis. Conveniently accessible, with just a 57-minute ride from Alicante Airport, Lo Pagan beckons you to unwind, explore, and create cherished memories in this idyllic Spanish coastal town. Indulge in the epitome of refined living with our meticulously crafted New Build residence offering 1, 2, and 3-bedrooms penthouses and apartments. Impeccably designed, the 21 units are gracefully distributed across 3-level blocks. The living space in each unit designed to embrace natural light and create bright, spacious, and modern living areas that seamlessly blend with the coastal surroundings. Explore a variety of residences, available in three different models and sizes. Residential invites you to experience a lifestyle of unparalleled luxury with an array of exquisite amenities: Immerse yourself in the refreshing waters of the communal swimming pool. Enjoy the convenience and security of underground parking. Elevate your leisure time on the shared rooftop terrace. Some of the propertie has private terraces. Six penthouses on the 2nd floor have a unique feature-direct access to their private solarium through their terraces. Also includes a storage place for added convenience. Additionally, residents have the option to enhance their outdoor experience by adding a summer kitchen to their private solarium. Each home coming is designed to make you feel like you're stepping into a perpetual vacation, a sanctuary where tranquillity meets sophistication. Some properties have a front sea view, some of properties have a side view. San Pedro del Pinatar's privileged location on the Mar