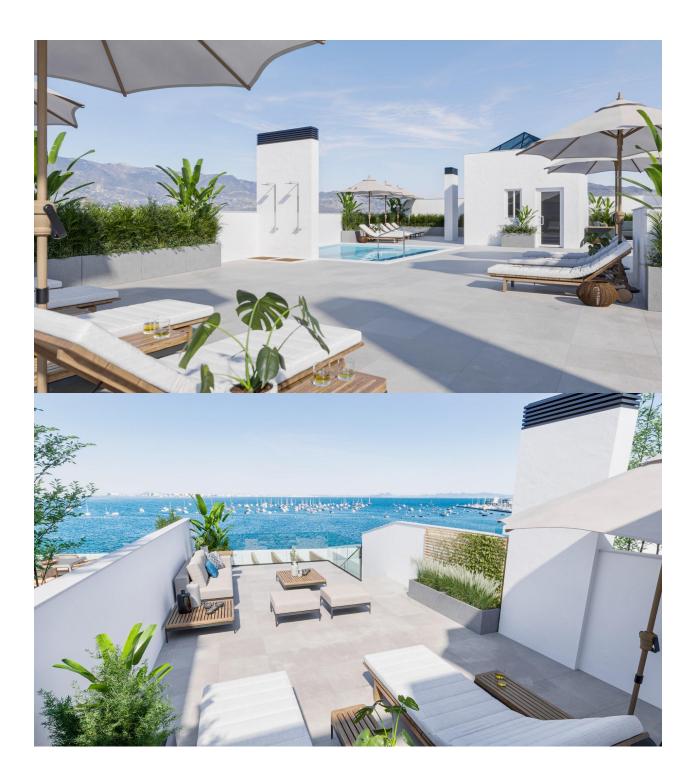

#### DESCRIPTION

NEW BUILD FRONTLINE RESIDENTIAL IN SAN PEDRO DEL PINATAR Nestled along the captivating Mar Menor, Lo Pagan is a town in Murcia that unveils a seamless blend of natural beauty and cultural richness, offering a perfect escape for those seeking a tranquil oasis. Conveniently accessible, with just a 57-minute ride from Alicante Airport, Lo Pagan beckons you to unwind, explore, and create cherished memories in this idyllic Spanish coastal town. Indulge in the epitome of refined living with our meticulously crafted New Build residence offering 1, 2, and 3-bedrooms penthouses and apartments. Impeccably designed, the 21 units are gracefully distributed across 3-level blocks. The living space in each unit designed to embrace natural light and create bright, spacious, and modern living areas that seamlessly blend with the coastal surroundings. Explore a variety of residences, available in three different models and sizes. Residential invites you to experience a lifestyle of unparalleled luxury with an array of exquisite amenities: Immerse yourself in the refreshing waters of the communal swimming pool. Enjoy the convenience and security of underground parking. Elevate your leisure time on the shared rooftop terrace. Some of the propertie has private terraces. Six penthouses on the 2nd floor have a unique feature-direct access to their private solarium through their terraces. Also includes a storage place for added convenience. Additionally, residents have the option to enhance their outdoor experience by adding a summer kitchen to their private solarium. Each home coming is designed to make you feel like you're stepping into a perpetual vacation, a sanctuary where tranquillity meets sophistication. Some properties have a front sea view, some of properties have a side view. San Pedro del Pinatar's privileged location on the Mar

# VIEWS

- Panoramic views
- Sea views

#### GARDEN AND TERRACES

Central airconditioning

Parking no Cars: 1

• Fenced