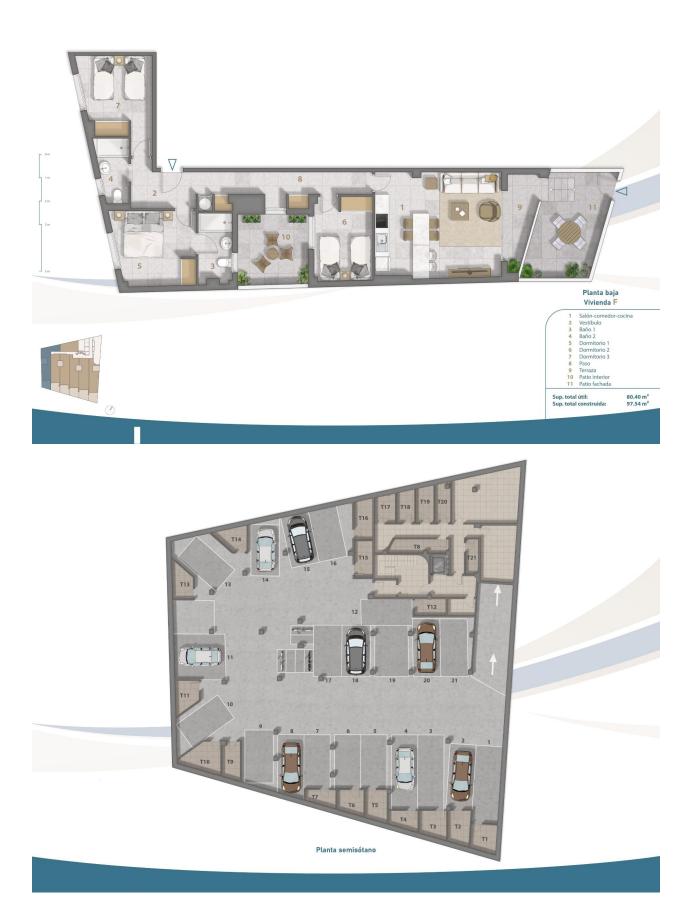

REF: # 12511

| INFO           |           |
|----------------|-----------|
| PRICE:         | 510.000 € |
| PROPERTY TYPE: | Apartment |
| LOCATION:      |           |
| BEDROOMS:      | 3         |
| Bathrooms:     | 2         |
| Build:         | 97 (m2)   |
| Plot:          | -         |
| Terrace:       | 25 (m2)   |
| Year:          | -         |
| Floor:         | -         |
| Old price      | -         |

#### DESCRIPTION

NEW BUILD FRONTLINE RESIDENTIAL IN SAN PEDRO DEL PINATAR Nestled along the captivating Mar Menor, Lo Pagan is a town in Murcia that unveils a seamless blend of natural beauty and cultural richness, offering a perfect escape for those seeking a tranquil oasis. Conveniently accessible, with just a 57-minute ride from Alicante Airport, Lo Pagan beckons you to unwind, explore, and create cherished memories in this idyllic Spanish coastal town. Indulge in the epitome of refined living with our meticulously crafted New Build residence offering 1, 2, and 3-bedrooms penthouses and apartments. Impeccably designed, the 21 units are gracefully distributed across 3-level blocks. The living space in each unit designed to embrace natural light and create bright, spacious, and modern living areas that seamlessly blend with the coastal surroundings. Explore a variety of residences, available in three different models and sizes. Residential invites you to experience a lifestyle of unparalleled luxury with an array of exquisite amenities: Immerse yourself in the refreshing waters of the communal swimming pool. Enjoy the convenience and security of underground parking. Elevate your leisure time on the shared rooftop terrace. Some of the propertie has private terraces. Six penthouses on the 2nd floor have a unique feature-direct access to their private solarium through their terraces. Also includes a storage place for added convenience. Additionally, residents have the option to enhance their outdoor experience by adding a summer kitchen to their private solarium. Each home coming is designed to make you feel like you're stepping into a perpetual vacation, a sanctuary where tranquillity meets sophistication. Some properties have a front sea view, some of properties have a side view. San Pedro del Pinatar's privileged location on the Mar