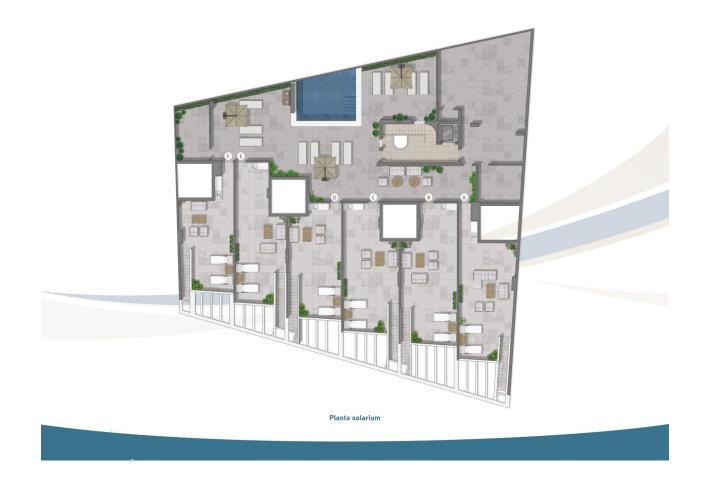

#### DESCRIPTION

NEW BUILD FRONTLINE RESIDENTIAL IN SAN PEDRO DEL PINATAR Nestled along the captivating Mar Menor, Lo Pagan is a town in Murcia that unveils a seamless blend of natural beauty and cultural richness, offering a perfect escape for those seeking a tranquil oasis. Conveniently accessible, with just a 57-minute ride from Alicante Airport, Lo Pagan beckons you to unwind, explore, and create cherished memories in this idyllic Spanish coastal town. Indulge in the epitome of refined living with our meticulously crafted New Build residence offering 1, 2, and 3-bedrooms penthouses and apartments. Impeccably designed, the 21 units are gracefully distributed across 3-level blocks. The living space in each unit designed to embrace natural light and create bright, spacious, and modern living areas that seamlessly blend with the coastal surroundings. Explore a variety of residences, available in three different models and sizes. Residential invites you to experience a lifestyle of unparalleled luxury with an array of exquisite amenities: Immerse yourself in the refreshing waters of the communal swimming pool. Enjoy the convenience and security of underground parking. Elevate your leisure time on the shared rooftop terrace. Some of the propertie has private terraces. Six penthouses on the 2nd floor have a unique feature-direct access to their private solarium through their terraces. Also includes a storage place for added convenience. Additionally, residents have the option to enhance their outdoor experience by adding a summer kitchen to their private solarium. Each home coming is designed to make you feel like you're stepping into a perpetual vacation, a sanctuary where tranquillity meets sophistication. Some properties have a front sea view, some of properties have a side view. San Pedro del Pinatar's privileged location on the Mar