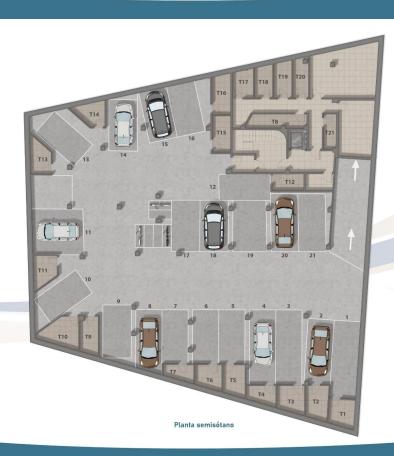

benefits of the mud baths, typical of the region, or the calm waters of the Mar Menor, have favoured the growth of Lo Pagán, which currently has all kind of amenities. In addition, it has an excellent location, just 5 minutes from the Commercial Centre Dos Mares. Murcia/Corvera airport is 30 minutes away and Alicante airport is an hour drive away.

### **VIEWS**

- Panoramic views
- Sea views

### **AIRCONDITIONING**

• Central airconditioning

### **PARKING**

Parking no Cars: 1

# GARDEN AND TERRACES

• Fenced

#### **EXTRA**

• Lift















## Planta primera Vivienda G

- 1 Salón-comedor-cocina 2 Vestibulo 3 Baño 1 4 Baño 2 5 Dormitorio 1 6 Dormitorio 2 7 Dormitorio 3 8 Paso 9 Terraza 10 Terraza

Sup. total útil: Sup. total construida:

82.92 m<sup>2</sup> 100.59 m<sup>2</sup>





"Experience our experience - Because you deserve the best"