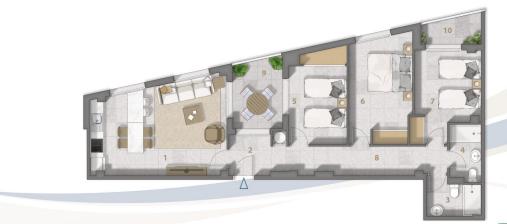

## Planta primera Vivienda G

- 1 Salón-comedor-cocina 2 Vestibulo 3 Baño 1 4 Baño 2 5 Dormitorio 1 6 Dormitorio 2 7 Dormitorio 3 8 Paso 9 Terraza 10 Terraza

Sup. total útil: Sup. total construida:

82.92 m<sup>2</sup> 100.59 m<sup>2</sup>