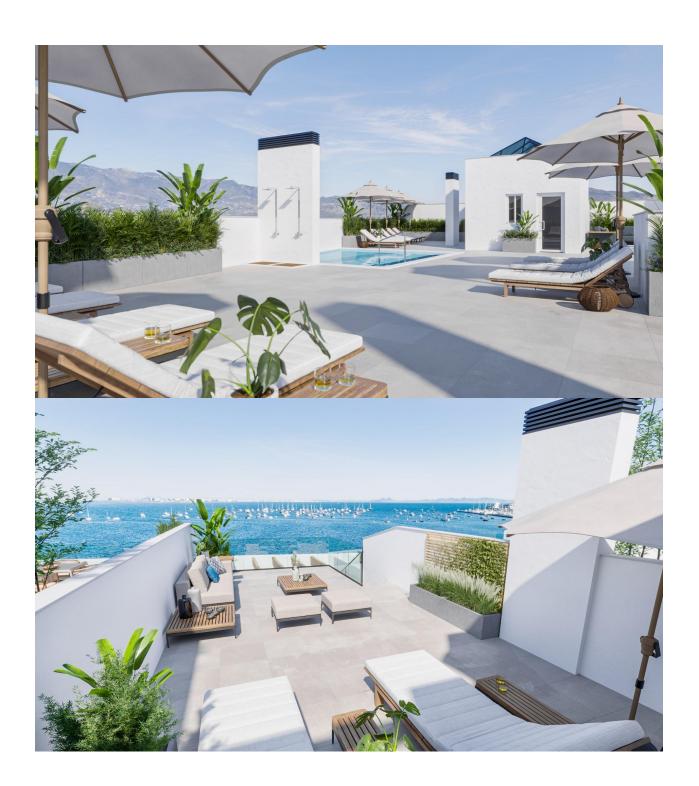

#### **DESCRIPTION**

NEW BUILD FRONTLINE RESIDENTIAL IN SAN PEDRO DEL PINATAR Nestled along the captivating Mar Menor, Lo Pagan is a town in Murcia that unveils a seamless blend of natural beauty and cultural richness, offering a perfect escape for those seeking a tranquil oasis. Conveniently accessible, with just a 57-minute ride from Alicante Airport, Lo Pagan beckons you to unwind, explore, and create cherished memories in this idyllic Spanish coastal town. Indulge in the epitome of refined living with our meticulously crafted New Build residence offering 1, 2, and 3-bedrooms penthouses and apartments. Impeccably designed, the 21 units are gracefully distributed across 3-level blocks. The living space in each unit designed to embrace natural light and create bright, spacious, and modern living areas that seamlessly blend with the coastal surroundings. Explore a variety of residences, available in three different models and sizes. Residential invites you to experience a lifestyle of unparalleled luxury with an array of exquisite amenities: Immerse yourself in the refreshing waters of the communal swimming pool. Enjoy the convenience and security of underground parking. Elevate your leisure time on the shared rooftop terrace. Some of the propertie has private terraces. Six penthouses on the 2nd floor have a unique feature-direct access to their private solarium through their terraces. Also includes a storage place for added convenience. Additionally, residents have the option to enhance their outdoor experience by adding a summer kitchen to their private solarium. Each home coming is designed to make you feel like you're stepping into a perpetual vacation, a sanctuary where tranquillity meets sophistication. Some properties have a front sea view, some of properties have a side view. San Pedro del Pinatar's privileged location on the Mar

### **VIEWS**

- Panoramic views
- Sea views