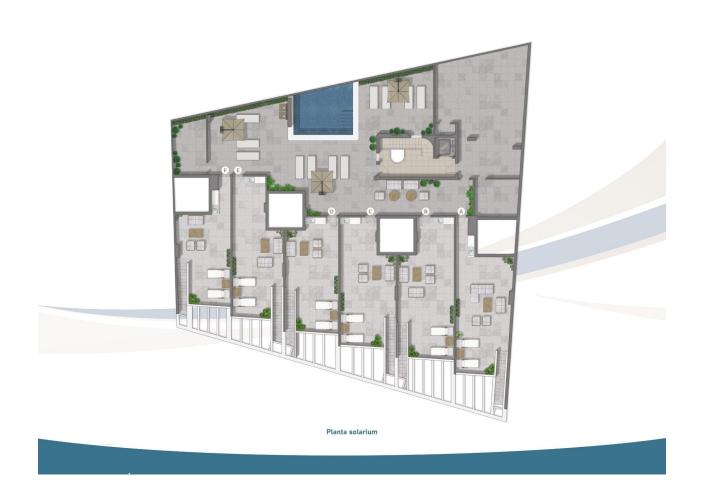

#### **DESCRIPTION**

NEW BUILD FRONTLINE RESIDENTIAL IN SAN PEDRO DEL PINATAR Nestled along the captivating Mar Menor, Lo Pagan is a town in Murcia that unveils a seamless blend of natural beauty and cultural richness, offering a perfect escape for those seeking a tranquil oasis. Conveniently accessible, with just a 57-minute ride from Alicante Airport, Lo Pagan beckons you to unwind, explore, and create cherished memories in this idyllic Spanish coastal town. Indulge in the epitome of refined living with our meticulously crafted New Build residence offering 1, 2, and 3-bedrooms penthouses and apartments. Impeccably designed, the 21 units are gracefully distributed across 3-level blocks. The living space in each unit designed to embrace natural light and create bright, spacious, and modern living areas that seamlessly blend with the coastal surroundings. Explore a variety of residences, available in three different models and sizes. Residential invites you to experience a lifestyle of unparalleled luxury with an array of exquisite amenities: Immerse yourself in the refreshing waters of the communal swimming pool. Enjoy the convenience and security of underground parking. Elevate your leisure time on the shared rooftop terrace. Some of the propertie has private terraces. Six penthouses on the 2nd floor have a unique feature-direct access to their private solarium through their terraces. Also includes a storage place for added convenience. Additionally, residents have the option to enhance their outdoor experience by adding a summer kitchen to their private solarium. Each home coming is designed to make you feel like you're stepping into a perpetual vacation, a sanctuary where tranquillity meets sophistication. Some properties have a front sea view, some of properties have a side view. San Pedro del Pinatar's privileged location on the Mar