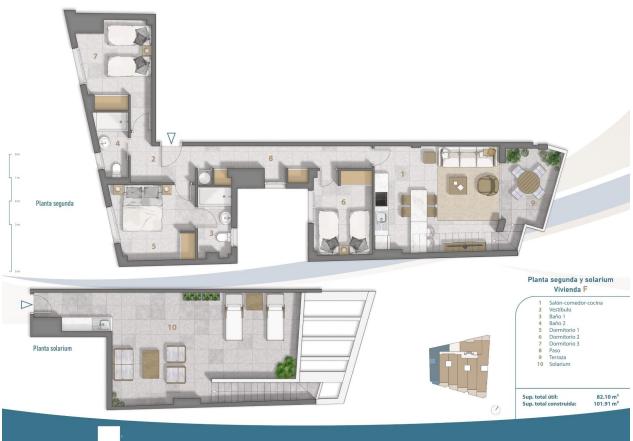

REF: # 12514 ()

| INFO           |           |
|----------------|-----------|
| PRICE:         | 810.000 € |
| PROPERTY TYPE: | Penthouse |
| LOCATION:      | ()        |
| BEDROOMS:      | 3         |
| Bathrooms:     | 2         |
| Build:         | 101 (m2)  |
| Plot:          | -         |
| Terrace:       | 44 (m2)   |
| Year:          | -         |
| Floor:         | -         |
| Old price      | -         |

#### **DESCRIPTION**

NEW BUILD FRONTLINE RESIDENTIAL IN SAN PEDRO DEL PINATAR Nestled along the captivating Mar Menor, Lo Pagan is a town in Murcia that unveils a seamless blend of natural beauty and cultural richness, offering a perfect escape for those seeking a tranquil oasis. Conveniently accessible, with just a 57-minute ride from Alicante Airport, Lo Pagan beckons you to unwind, explore, and create cherished memories in this idyllic Spanish coastal town. Indulge in the epitome of refined living with our meticulously crafted New Build residence offering 1, 2, and 3-bedrooms penthouses and apartments. Impeccably designed, the 21 units are gracefully distributed across 3-level blocks. The living space in each unit designed to embrace natural light and create bright, spacious, and modern living areas that seamlessly blend with the coastal surroundings. Explore a variety of residences, available in three different models and sizes. Residential invites you to experience a lifestyle of unparalleled luxury with an array of exquisite amenities: Immerse yourself in the refreshing waters of the communal swimming pool. Enjoy the convenience and security of underground parking. Elevate your leisure time on the shared rooftop terrace. Some of the propertie has private terraces. Six penthouses on the 2nd floor have a unique feature-direct access to their private solarium through their terraces. Also includes a storage place for added convenience. Additionally, residents have the option to enhance their outdoor experience by adding a summer kitchen to their private solarium. Each home coming is designed to make you feel like you're stepping into a perpetual vacation, a sanctuary where tranquillity meets sophistication. Some properties have a front sea view, some of properties have a side view. San Pedro del Pinatar's privileged location on the Mar Menor and Mediterranean coastline it attracts those with an interest in sailing and watersports, providing marina mooring and sailing clubs, while the beaches and natural mud baths attract those seeking safe sun, sea and