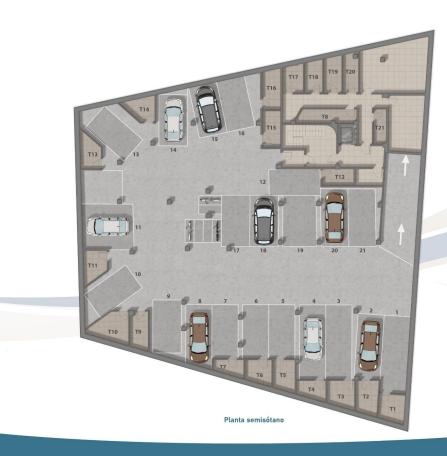

. San Pedro del Pinatar has an established community and offers an excellent range of activities, including covered swimming pool and sports facilities, as well as a year round programme of social activities by the pleasant winter weather. The benefits of the mud baths, typical of the region, or the calm waters of the Mar Menor, have favoured the growth of Lo Pagán, which currently has all kind of amenities. In addition, it has an excellent location, just 5 minutes from the Commercial Centre Dos Mares. Murcia/Corvera airport is 30 minutes away and Alicante airport is an hour drive away.

## **VIEWS**

- Panoramic views
- Sea views

## **AIRCONDITIONING**

• Central airconditioning

## **PARKING**

Parking no Cars: 1

# GARDEN AND TERRACES

• Fenced

#### **EXTRA**

• Lift





















"Experience our experience - Because you deserve the best"