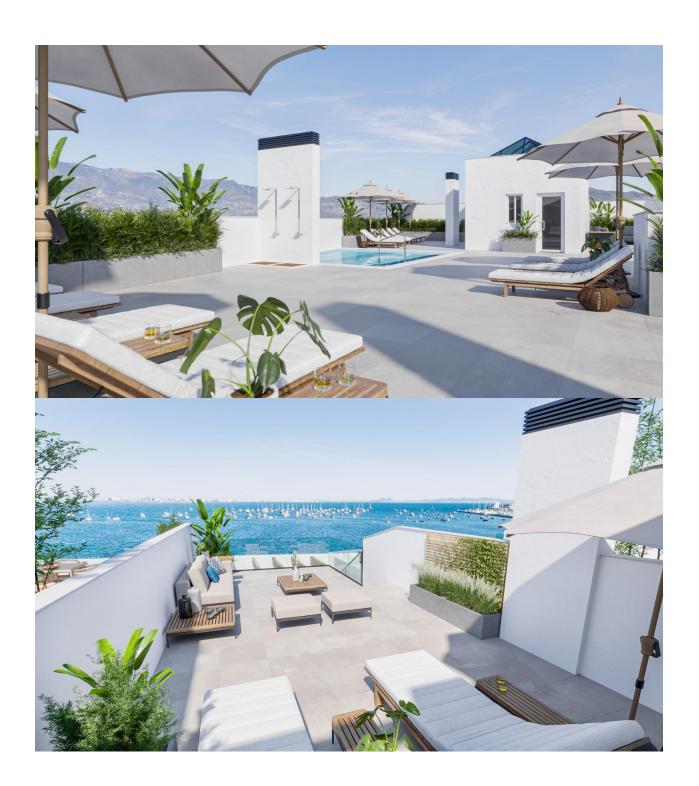

#### **DESCRIPTION**

NEW BUILD FRONTLINE RESIDENTIAL IN SAN PEDRO DEL PINATAR Nestled along the captivating Mar Menor, Lo Pagan is a town in Murcia that unveils a seamless blend of natural beauty and cultural richness, offering a perfect escape for those seeking a tranquil oasis. Conveniently accessible, with just a 57-minute ride from Alicante Airport, Lo Pagan beckons you to unwind, explore, and create cherished memories in this idyllic Spanish coastal town. Indulge in the epitome of refined living with our meticulously crafted New Build residence offering 1, 2, and 3-bedrooms penthouses and apartments. Impeccably designed, the 21 units are gracefully distributed across 3-level blocks. The living space in each unit designed to embrace natural light and create bright, spacious, and modern living areas that seamlessly blend with the coastal surroundings. Explore a variety of residences, available in three different models and sizes. Residential invites you to experience a lifestyle of unparalleled luxury with an array of exquisite amenities: Immerse yourself in the refreshing waters of the communal swimming pool. Enjoy the convenience and security of underground parking. Elevate your leisure time on the shared rooftop terrace. Some of the propertie has private terraces. Six penthouses on the 2nd floor have a unique feature-direct access to their private solarium through their terraces. Also includes a storage place for added convenience. Additionally, residents have the option to enhance their outdoor experience by adding a summer kitchen to their private solarium. Each home coming is designed to make you feel like you're stepping into a perpetual vacation, a sanctuary where tranquillity meets sophistication. Some properties have a front sea view, some of properties have a side view. San Pedro del Pinatar's privileged location on the Mar

### **VIEWS**

- Panoramic views
- Sea views

## GARDEN AND TERRACES

• Fenced