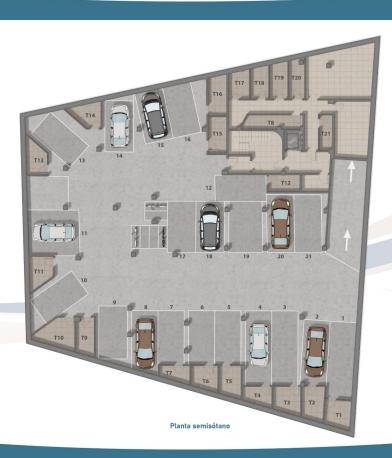

#### **DESCRIPTION**

NEW BUILD FRONTLINE RESIDENTIAL IN SAN PEDRO DEL PINATAR Nestled along the captivating Mar Menor, Lo Pagan is a town in Murcia that unveils a seamless blend of natural beauty and cultural richness, offering a perfect escape for those seeking a tranquil oasis. Conveniently accessible, with just a 57-minute ride from Alicante Airport, Lo Pagan beckons you to unwind, explore, and create cherished memories in this idyllic Spanish coastal town. Indulge in the epitome of refined living with our meticulously crafted New Build residence offering 1, 2, and 3-bedrooms penthouses and apartments. Impeccably designed, the 21 units are gracefully distributed across 3-level blocks. The living space in each unit designed to embrace natural light and create bright, spacious, and modern living areas that seamlessly blend with the coastal surroundings. Explore a variety of residences, available in three different models and sizes. Residential invites you to experience a lifestyle of unparalleled luxury with an array of exquisite amenities: Immerse yourself in the refreshing waters of the communal swimming pool. Enjoy the convenience and security of underground parking. Elevate your leisure time on the shared rooftop terrace. Some of the propertie has private terraces. Six penthouses on the 2nd floor have a unique feature-direct access to their private solarium through their terraces. Also includes a storage place for added convenience. Additionally, residents have the option to enhance their outdoor experience by adding a summer kitchen to their private solarium. Each home coming is designed to make you feel like you're stepping into a perpetual vacation, a sanctuary where tranquillity meets sophistication. Some properties have a front sea view, some of properties have a side view. San Pedro del Pinatar's privileged location on the Mar

### **PARKING**

Parking no Cars: 1