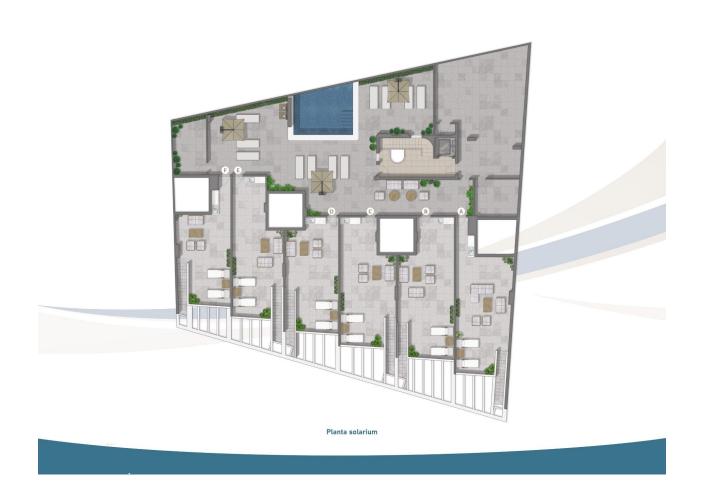

#### **DESCRIPTION**

NEW BUILD FRONTLINE RESIDENTIAL IN SAN PEDRO DEL PINATAR Nestled along the captivating Mar Menor, Lo Pagan is a town in Murcia that unveils a seamless blend of natural beauty and cultural richness, offering a perfect escape for those seeking a tranquil oasis. Conveniently accessible, with just a 57-minute ride from Alicante Airport, Lo Pagan beckons you to unwind, explore, and create cherished memories in this idyllic Spanish coastal town. Indulge in the epitome of refined living with our meticulously crafted New Build residence offering 1, 2, and 3-bedrooms penthouses and apartments. Impeccably designed, the 21 units are gracefully distributed across 3-level blocks. The living space in each unit designed to embrace natural light and create bright, spacious, and modern living areas that seamlessly blend with the coastal surroundings. Explore a variety of residences, available in three different models and sizes. Residential invites you to experience a lifestyle of unparalleled luxury with an array of exquisite amenities: Immerse yourself in the refreshing waters of the communal swimming pool. Enjoy the convenience and security of underground parking. Elevate your leisure time on the shared rooftop terrace. Some of the propertie has private terraces. Six penthouses on the 2nd floor have a unique feature-direct access to their private solarium through their terraces. Also includes a storage place for added convenience. Additionally, residents have the option to enhance their outdoor experience by adding a summer kitchen to their private solarium. Each home coming is designed to make you feel like you're stepping into a perpetual vacation, a sanctuary where tranquillity meets sophistication. Some properties have a front sea view, some of properties have a side view. San Pedro del Pinatar's privileged location on the Mar

## GARDEN AND TERRACES

• Fenced