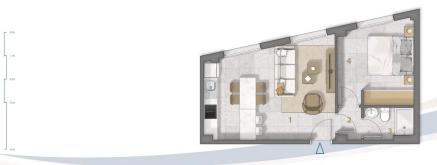

### Planta baja Vivienda G

- Salón-comedor-cocina Paso Baño Dormitorio

Sup. total útil: Sup. total construida: 37.12 m<sup>2</sup> 42.75 m<sup>2</sup>

"Experience our experience - Because you deserve the best"