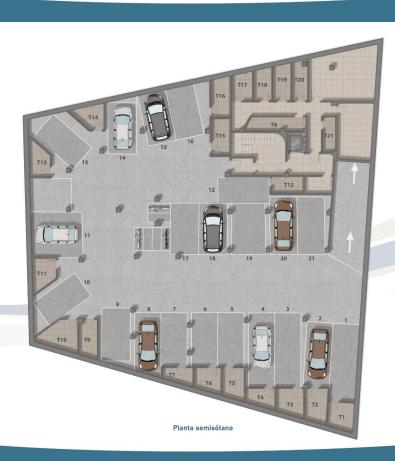

her. The benefits of the mud baths, typical of the region, or the calm waters of the Mar Menor, have favoured the growth of Lo Pagán, which currently has all kind of amenities. In addition, it has an excellent location, just 5 minutes from the Commercial Centre Dos Mares. Murcia/Corvera airport is 30 minutes away and Alicante airport is an hour drive away.

### **VIEWS**

- Panoramic views
- Sea views

### **AIRCONDITIONING**

• Central airconditioning

### **PARKING**

Parking no Cars: 1

# GARDEN AND TERRACES

• Fenced

#### **EXTRA**

• Lift















## Planta baja Vivienda D

- 1 Salón-comedor-cocina 2 Vestibulo 3 Baño 4 Dormitorio 1 5 Dormitorio 2 6 Paso 7 Terraza 8 Patio interior 9 Patio fachada

Sup. total útil: Sup. total construida:

70.53 m<sup>2</sup> 80.24 m<sup>2</sup>





"Experience our experience - Because you deserve the best"