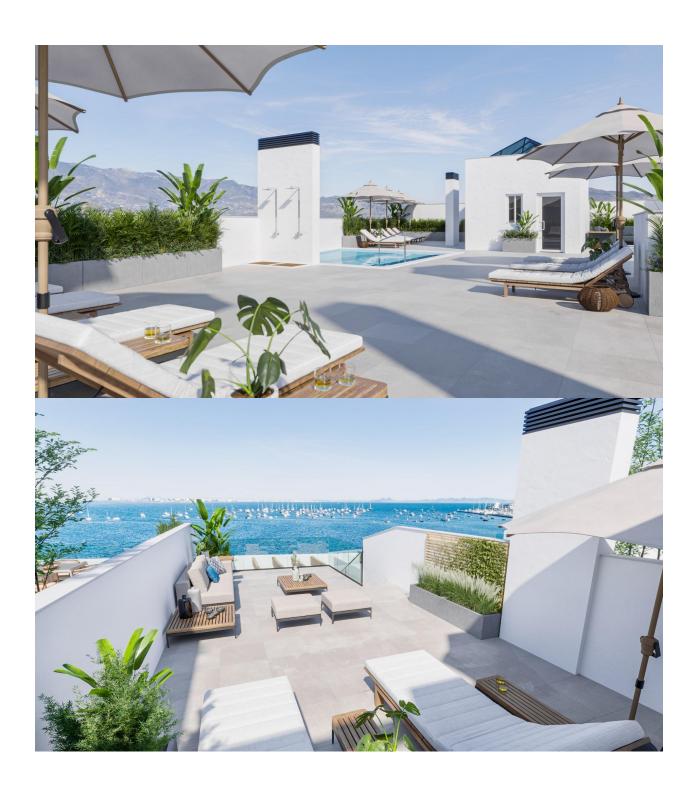

#### **DESCRIPTION**

NEW BUILD FRONTLINE RESIDENTIAL IN SAN PEDRO DEL PINATAR Nestled along the captivating Mar Menor, Lo Pagan is a town in Murcia that unveils a seamless blend of natural beauty and cultural richness, offering a perfect escape for those seeking a tranquil oasis. Conveniently accessible, with just a 57-minute ride from Alicante Airport, Lo Pagan beckons you to unwind, explore, and create cherished memories in this idyllic Spanish coastal town. Indulge in the epitome of refined living with our meticulously crafted New Build residence offering 1, 2, and 3-bedrooms penthouses and apartments. Impeccably designed, the 21 units are gracefully distributed across 3-level blocks. The living space in each unit designed to embrace natural light and create bright, spacious, and modern living areas that seamlessly blend with the coastal surroundings. Explore a variety of residences, available in three different models and sizes. Residential invites you to experience a lifestyle of unparalleled luxury with an array of exquisite amenities: Immerse yourself in the refreshing waters of the communal swimming pool. Enjoy the convenience and security of underground parking. Elevate your leisure time on the shared rooftop terrace. Some of the propertie has private terraces. Six penthouses on the 2nd floor have a unique feature-direct access to their private solarium through their terraces. Also includes a storage place for added convenience. Additionally, residents have the option to enhance their outdoor experience by adding a summer kitchen to their private solarium. Each home coming is designed to make you feel like you're stepping into a perpetual vacation, a sanctuary where tranquillity meets sophistication. Some properties have a front sea view, some of properties have a side view. San Pedro del Pinatar's privileged location on the Mar

### **VIEWS**

- Panoramic views
- Sea views

# GARDEN AND TERRACES

• Fenced