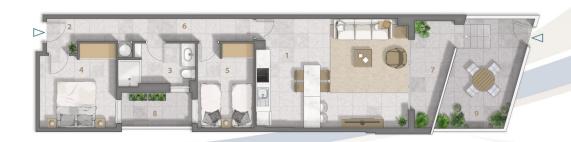

## Planta baja Vivienda D

- 1 Salón-comedor-cocina 2 Vestibulo 3 Baño 4 Dormitorio 1 5 Dormitorio 2 6 Paso 7 Terraza 8 Patio interior 9 Patio fachada

Sup. total útil: Sup. total construida:

70.53 m<sup>2</sup> 80.24 m<sup>2</sup>