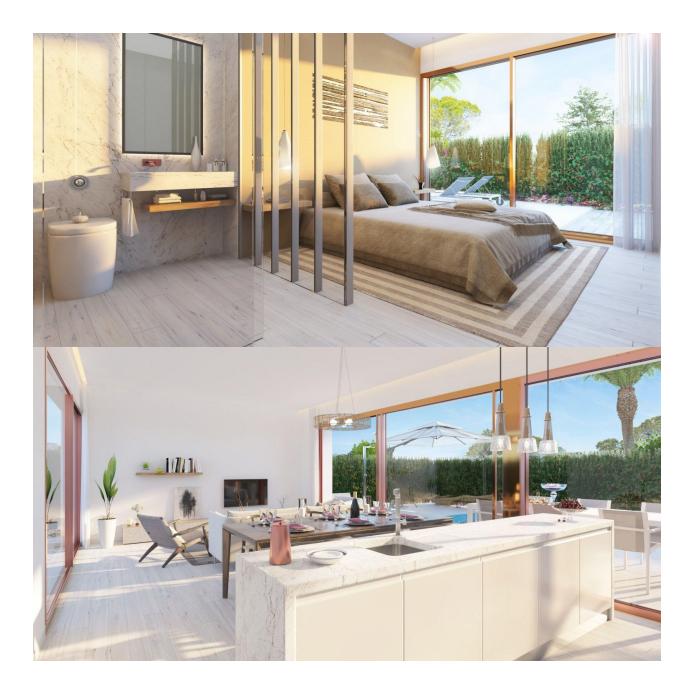

#### DESCRIPTION

NEW BUILD VILLAS IN VISTABELLA GOLF RESORT, ORIHUELA COSTA New Build luxury villas built over 2 floors situated in Vistabela golf resort, between San Miguel and Los Montesinos in the Orihuela Costa. Villas with 4 bedrooms, 3 bathrooms, an open plan living room with the kitchen, big solarium, garden with parkig and space for the private pool. An options a private pool at an extra cost. Vistabella Golf resort has security entrance, 18 hole golf course, padel courts, bowling greens, supermarket and a great selection of bars and restaurants. Plans are now agreed for a new clubhouse, champagne bar, sushi bar, spa hotel, artificial beach, tennis court, football pitch, gourmet bar and much more transforming this resort into a 5 star luxury complex. Sandy beaches of La Mata and Guardamar del Segura located only 20 minues drive away. Alicante airport located 40 minutes away and Murcia airport about 1 hour away.

### PROPERTY GALLERY