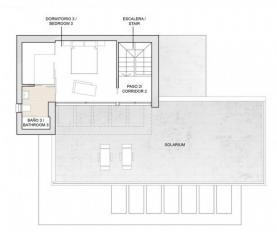

## Planta Alta / Top Floor Superficies útiles / Useful surface

| Superficies utiles / Useful surface |                     |  |
|-------------------------------------|---------------------|--|
| ESCALERA / STAIR                    | 5,10 m <sup>2</sup> |  |
| PASO 2 / CORRIDOR 2                 | 2,79 m²             |  |
| DORMITORIO 3 / BEDROOM 3            | 16,80 m²            |  |
| BAÑO 3 / BATHROOM 3                 | 4,10 m <sup>2</sup> |  |
| SOLARIUM                            | 52,20 m²            |  |
|                                     |                     |  |