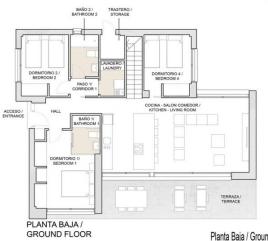

# Planta Baja / Ground Floor Superficies útiles / Useful surface

| ACCESO / ENTRANCE                            |
|----------------------------------------------|
| HALL                                         |
| DORMITORIO 1 / BEDROOM 1                     |
| BAÑO 1 / BATHROOM 1                          |
| COCINA-SALÓN COMEDOR / KITCHEN - LIVING ROOM |
| DORMITORIO 2 / BEDROOM 2                     |
| DORMITORIO 4 / BEDROOM 4                     |
| BAÑO 2 / BATHROOM 2                          |
| PASO 1 / CORRIDOR 1                          |
| LAVADERO / LAUNDRY                           |
| TRASTERO / STORAGE                           |
| TERRAZA / TERRACE                            |