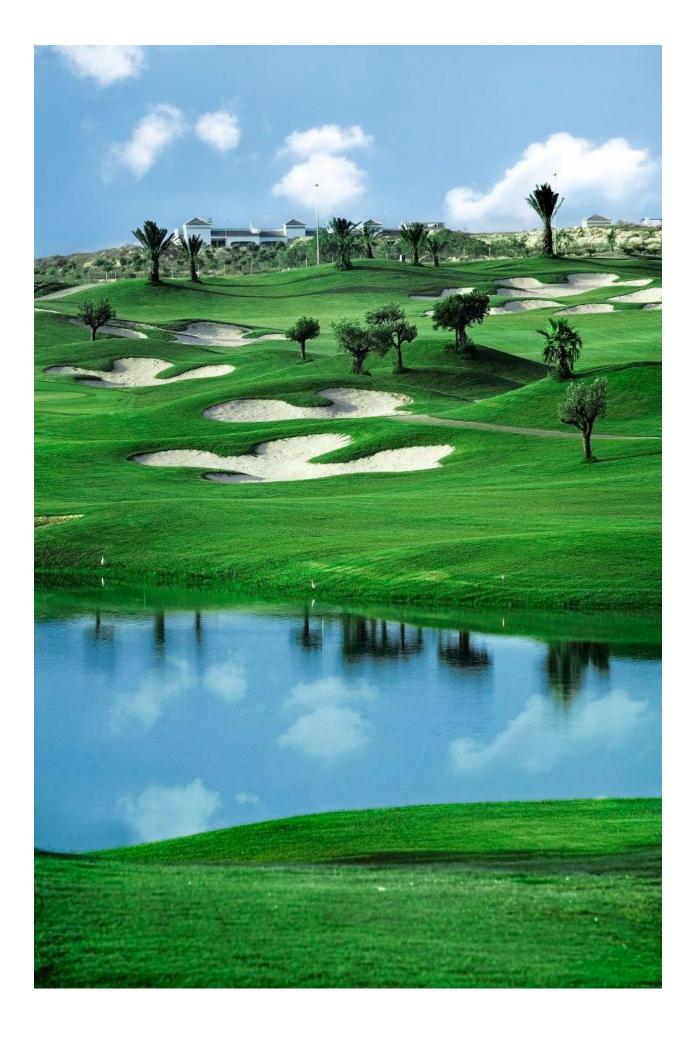

#### DESCRIPTION

NEW BUILD VILLAS IN VISTABELLA GOLF RESORT, ORIHUELA COSTA New Build luxury villas built over 2 floors situated in Vistabela golf resort, between San Miguel and Los Montesinos in the Orihuela Costa. Villas with 4 bedrooms, 3 bathrooms, an open plan living room with the kitchen, big solarium, garden with parkig and space for the private pool. An options a private pool at an extra cost. Vistabella Golf resort has security entrance, 18 hole golf course, padel courts, bowling greens, supermarket and a great selection of bars and restaurants. Plans are now agreed for a new clubhouse, champagne bar, sushi bar, spa hotel, artificial beach, tennis court, football pitch, gourmet bar and much more transforming this resort into a 5 star luxury complex. Sandy beaches of La Mata and Guardamar del Segura located only 20 minues drive away. Alicante airport located 40 minutes away and Murcia airport about 1 hour away.