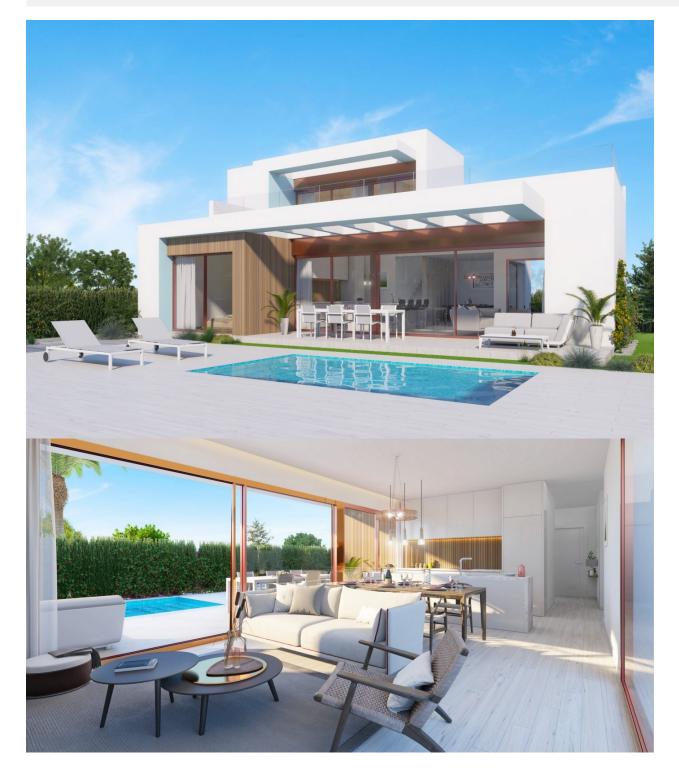

#### DESCRIPTION

NEW BUILD VILLAS IN VISTABELLA GOLF RESORT, ORIHUELA COSTA New Build luxury villas built over 2 floors situated in Vistabela golf resort, between San Miguel and Los Montesinos in the Orihuela Costa. Villas with 4 bedrooms, 3 bathrooms, an open plan living room with the kitchen, big solarium, garden with parkig and space for the private pool. An options a private pool at an extra cost. Vistabella Golf resort has security entrance, 18 hole golf course, padel courts, bowling greens, supermarket and a great selection of bars and restaurants. Plans are now agreed for a new clubhouse, champagne bar, sushi bar, spa hotel, artificial beach, tennis court, football pitch, gourmet bar and much more transforming this resort into a 5 star luxury complex. Sandy beaches of La Mata and Guardamar del Segura located only 20 minues drive away. Alicante airport located 40 minutes away and Murcia airport about 1 hour away.

### PROPERTY GALLERY