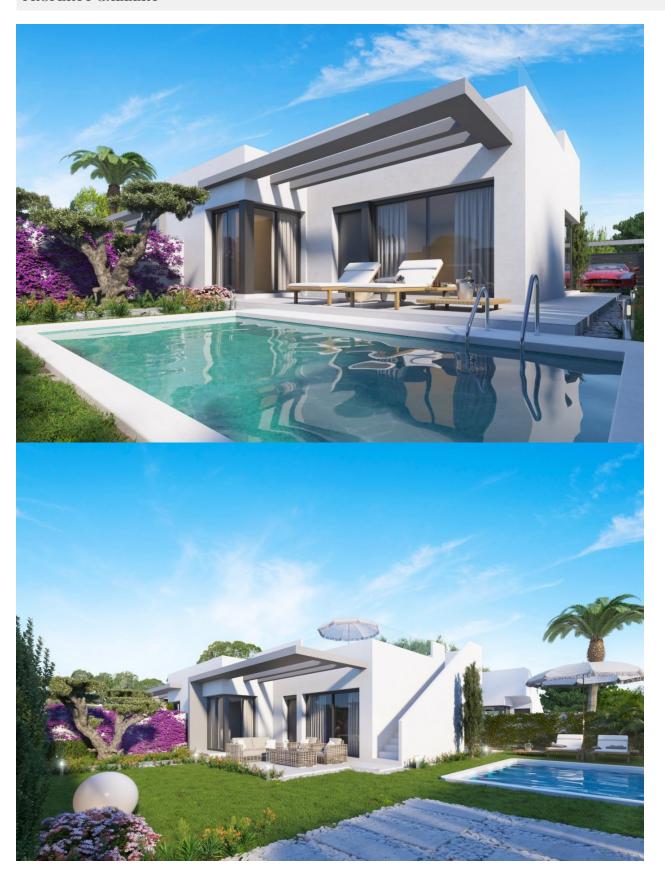

## **DESCRIPTION**

BRAND NEW SEMI-DETACHED VILLA IN VISTABELLA GOLF !!! This beautiful semi-detached villa with 3 bedrooms and 2 bathrooms, on one floor with a large solarium in the spectacular Vistabella Golf resort, a countryside and nature environment, very close to the golf course, has all the services one needs. This Resort is located in a privileged place in Orihuela, where you can enjoy the quality of life that the Costa Blanca offers you. The villa has a private garden and optional pool, with an area adapted for the car within your own plot. It has a modern design with a Mediterranean character, which offers you spaciousness, comfort and luminosity, being high-end qualities. The house also has a storage room and laundry room. Enjoy golf and the coastal lifestyle in a luxury villa!

**VIEWS** 

**AIRCONDITIONING** 

**PARKING** 

**GARDEN AND TERRACES** 

• Panoramic views

• Central airconditioning

Parking no Cars: 1

- Play GroundFenced
- Private garden