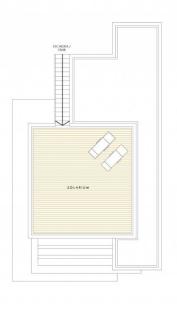

## VIVIENDA 2-4-6-8-10-12-14-16-18-20

| SALON -COCINA/ LIVING ROOM-KITCHEN | 33.35 m2             |
|------------------------------------|----------------------|
| BAÑO 1 / BATHROOM 1                |                      |
| BAÑO 2 / BATHROOM 2                | 3.95 m2              |
| LAVADERO / LAUNDRY                 |                      |
| DORMITORIO 1 / BEDROOM 1           |                      |
|                                    | 10.75 m <sup>2</sup> |
| DORMITORIO 3 / BEDROOM 3           | 9.45 m2              |
|                                    | 4.60 m2              |
|                                    | 0.79 m2              |
|                                    | 28.39 m2             |
| ESCALERA / STAIR                   | 3.91 m2              |
| SOLARIUM                           | 43.78 m2             |
| SUP, CERRADA / CLOSED AREA         | 105.31 m2            |
| CLOSED AREA + TERRACE + SOLARIUM   | 177.48 m2            |

PLANO SUJETO A MODIFICACIONES DE ÍNDOLE TÉCNICA O JURÍDICA, LAS SUPERFICIES SON APROXIMADAS / PLAN SUBJECT TO POSSIBLE MODIFICATIONS FOR TECHNICAL OR LEGAL REASONS, THE MEASUREMENTS SHOWN ARE APPROXIMA