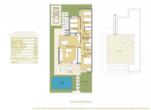

## VIVIENDA 2-4-6-8-10-12-14-16-18-20

| SALON -COCINA/ LIVING ROOM-KITCHEN | 33.35 m2             |
|------------------------------------|----------------------|
| BAÑO 1 / BATHROOM 1                |                      |
| BAÑO 2 / BATHROOM 2                | 3.95 m2              |
| LAVADERO / LAUNDRY                 |                      |
| DORMITORIO 1 / BEDROOM 1           |                      |
|                                    | 10.75 m <sup>2</sup> |
| DORMITORIO 3 / BEDROOM 3           | 9.45 m2              |
|                                    | 4.60 m2              |
|                                    | 0.79 m2              |
|                                    | 28.39 m2             |
| ESCALERA / STAIR                   | 3.91 m2              |
| SOLARIUM                           | 43.78 m2             |
| SUP, CERRADA / CLOSED AREA         | 105.31 m2            |
| CLOSED AREA + TERRACE + SOLARIUM   | 177.48 m2            |

PLANO SUJETO A MODIFICACIONES DE ÍNDOLE TÉCNICA O JURÍDICA, LAS SUPERFICIES SON APROXIMADAS / PLAN SUBJECT TO POSSIBLE MODIFICATIONS FOR TECHNICAL OR LEGAL REASONS, THE MEASUREMENTS SHOWN ARE APPROXIMA