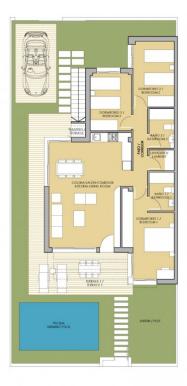

## VIVIENDA 2-4-6-8-10-12-14-16-18-20

| SALON -COCINA/ LIVING ROOM-KITCHEN | 33.35 m2             |
|------------------------------------|----------------------|
| BAÑO 1 / BATHROOM 1                |                      |
| BAÑO 2 / BATHROOM 2                | 3.95 m2              |
| LAVADERO / LAUNDRY                 |                      |
| DORMITORIO 1 / BEDROOM 1           |                      |
|                                    | 10.75 m <sup>2</sup> |
| DORMITORIO 3 / BEDROOM 3           | 9.45 m2              |
|                                    | 4.60 m2              |
|                                    | 0.79 m2              |
|                                    | 28.39 m2             |
| ESCALERA / STAIR                   | 3.91 m2              |
| SOLARIUM                           | 43.78 m2             |
| SUP, CERRADA / CLOSED AREA         | 105.31 m2            |
| CLOSED AREA + TERRACE + SOLARIUM   | 177.48 m2            |

PLANO SUJETO A MODIFICACIONES DE ÍNDOLE TÉCNICA O JURÍDICA, LAS SUPERFICIES SON APROXIMADAS / PLAN SUBJECT TO POSSIBLE MODIFICATIONS FOR TECHNICAL OR LEGAL REASONS, THE MEASUREMENTS SHOWN ARE APPROXIMA