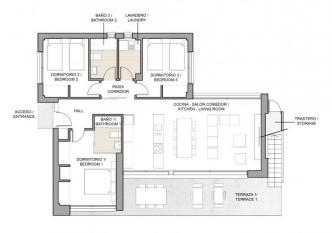

#### PLANTA BAJA / GROUND FLOOR

## Planta Baja / Ground Floor Superficies útiles / Useful surface

| ACCESO / ENTRANCE                            | 1,39 m²              | LAVADERO / LAUNDRY       | 3,00 m <sup>2</sup> |
|----------------------------------------------|----------------------|--------------------------|---------------------|
| HALL                                         | 5,60 m <sup>2</sup>  | PASO / CORRIDOR          | 2,10 m²             |
| DORMITORIO 1 / BEDROOM 1                     | 13,03 m²             | DORMITORIO 3 / BEDROOM 3 | 9,69 m²             |
| BAÑO 1 / BATHROOM 1                          | 3,52 m²              | TRASTERO / STORAGE       | 1,75 m²             |
| COCINA-SALÓN COMEDOR / KITCHEN - LIVING ROOM | 34,85 m²             | TERRAZA / TERRACE        | 21,35 m²            |
| DORMITORIO 2 / BEDROOM 2                     | 10,01 m <sup>2</sup> | SOLARIUM                 | 37,47 m²            |
| BAÑO 2 / BATHROOM 2                          | 3,84 m²              | ESCALERA / STAIR         | 4,02 m²             |
|                                              |                      |                          |                     |