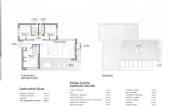

#### PLANTA BAJA / GROUND FLOOR

# Superficie construida / Built area

PROPIEDAD / PROPERTY 106,10 m²
TERRAZAS / TERRACES 21,35 m²
SOLARIUM 37,47 m²
TOTAL CONSTRUIDA / BUILT AREA 164,92 m²

## Planta Baja / Ground Floor Superficies útiles / Useful surface

| ACCESO / ENTRANCE                            | 1,39 m²              | LAVADERO / LAUNDRY       | 3,00 m <sup>2</sup> |
|----------------------------------------------|----------------------|--------------------------|---------------------|
| HALL                                         | 5,60 m <sup>2</sup>  | PASO / CORRIDOR          | 2,10 m²             |
| DORMITORIO 1 / BEDROOM 1                     | 13,03 m²             | DORMITORIO 3 / BEDROOM 3 | 9,69 m²             |
| BAÑO 1 / BATHROOM 1                          | 3,52 m²              | TRASTERO / STORAGE       | 1,75 m²             |
| COCINA-SALÓN COMEDOR / KITCHEN - LIVING ROOM | 34,85 m²             | TERRAZA / TERRACE        | 21,35 m²            |
| DORMITORIO 2 / BEDROOM 2                     | 10,01 m <sup>2</sup> | SOLARIUM                 | 37,47 m²            |
| BAÑO 2 / BATHROOM 2                          | 3,84 m²              | ESCALERA / STAIR         | 4,02 m²             |
|                                              |                      |                          |                     |