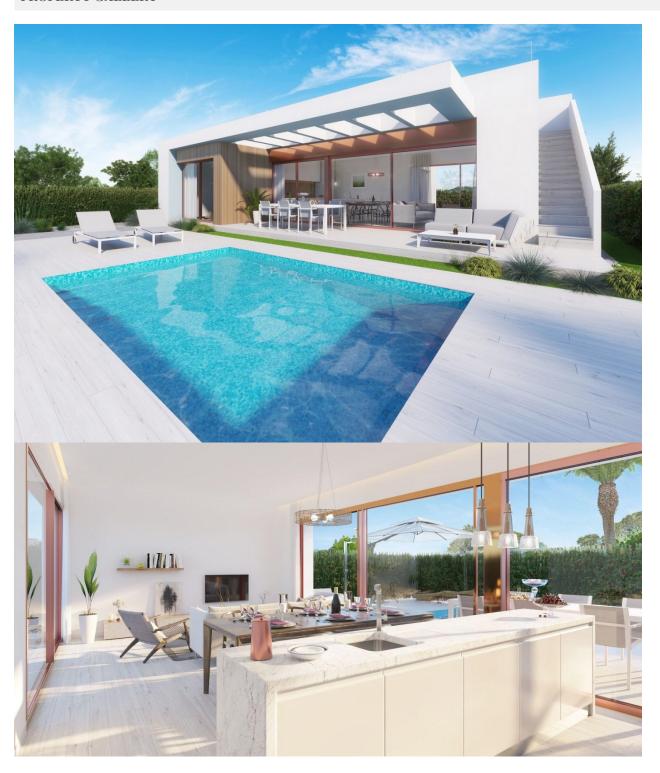

### **DESCRIPTION**

NEW BUILD VILLAS IN VISTABELLA GOLF RESORT, ORIHUELA COSTA New Build luxury villas built all on one level situated in Vistabela golf resort, between San Miguel and Los Montesinos in the Orihuela Costa. Villas with 3 bedrooms, 2 bathrooms, an open plan living room with the kitchen, big solarium, garden with parkig and space for the private pool. An options a private pool at an extra cost. Vistabella Golf resort has security entrance, 18 hole golf course, padel courts, bowling greens, supermarket and a great selection of bars and restaurants. Plans are now agreed for a new clubhouse, champagne bar, sushi bar, spa hotel, artificial beach, tennis court, football pitch, gourmet bar and much more transforming this resort into a 5 star luxury complex. Sandy beaches of La Mata and Guardamar del Segura located only 20 minues drive away. Alicante airport located 40 minutes away and Murcia airport about 1 hour away.

**VIEWS** 

**AIRCONDITIONING** 

**PARKING** 

GARDEN AND TERRACES

• Panoramic views

• Central airconditioning

Parking no Cars: 1

• Fenced