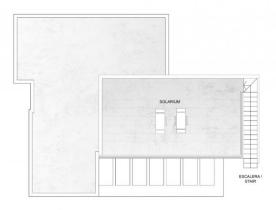

#### PLANTA BAJA / GROUND FLOOR

### SOLARIUM

## Planta Baja / Ground Floor Superficies útiles / Useful surface

| ACCESO / ENTRANCE                            | 1,39 m²              | LAVADERO / LAUNDRY       | 3,00 m <sup>2</sup> |
|----------------------------------------------|----------------------|--------------------------|---------------------|
| HALL                                         | 5,60 m <sup>2</sup>  | PASO / CORRIDOR          | 2,10 m²             |
| DORMITORIO 1 / BEDROOM 1                     | 13,03 m²             | DORMITORIO 3 / BEDROOM 3 | 9,69 m²             |
| BAÑO 1 / BATHROOM 1                          | 3,52 m²              | TRASTERO / STORAGE       | 1,75 m²             |
| COCINA-SALÓN COMEDOR / KITCHEN - LIVING ROOM | 34,85 m²             | TERRAZA / TERRACE        | 21,35 m²            |
| DORMITORIO 2 / BEDROOM 2                     | 10,01 m <sup>2</sup> | SOLARIUM                 | 37,47 m²            |
| BAÑO 2 / BATHROOM 2                          | 3,84 m²              | ESCALERA / STAIR         | 4,02 m²             |
|                                              |                      |                          |                     |