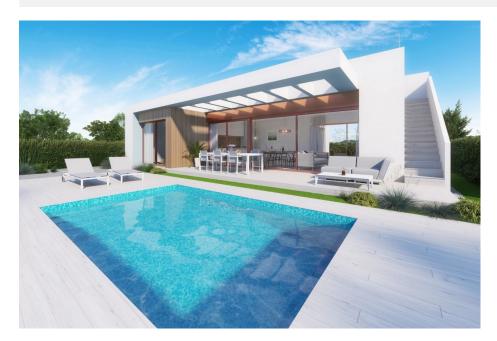

### **DESCRIPTION**

NEW BUILD VILLAS IN VISTABELLA GOLF RESORT, ORIHUELA COSTA New Build luxury villas built all on one level situated in Vistabela golf resort, between San Miguel and Los Montesinos in the Orihuela Costa. Villas with 3 bedrooms, 2 bathrooms, an open plan living room with the kitchen, big solarium, garden with parkig and space for the private pool. An options a private pool at an extra cost. Vistabella Golf resort has security entrance, 18 hole golf course, padel courts, bowling greens, supermarket and a great selection of bars and restaurants. Plans are now agreed for a new clubhouse, champagne bar, sushi bar, spa hotel, artificial beach, tennis court, football pitch, gourmet bar and much more transforming this resort into a 5 star luxury complex. Sandy beaches of La Mata and Guardamar del Segura located only 20 minues drive away. Alicante airport located 40 minutes away and Murcia airport about 1 hour away.