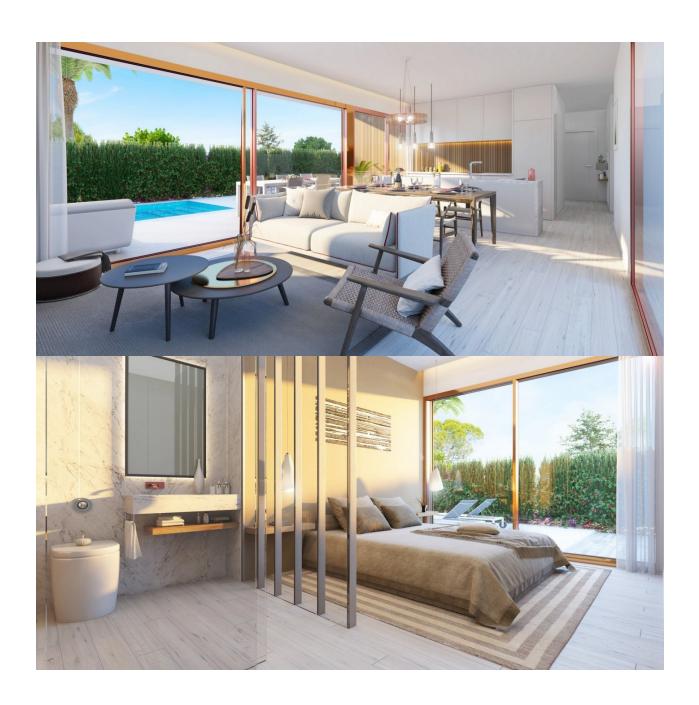

### **DESCRIPTION**

NEW BUILD VILLAS IN VISTABELLA GOLF RESORT, ORIHUELA COSTA New Build luxury villas built all on one level situated in Vistabela golf resort, between San Miguel and Los Montesinos in the Orihuela Costa. Villas with 3 bedrooms, 2 bathrooms, an open plan living room with the kitchen, big solarium, garden with parkig and space for the private pool. An options a private pool at an extra cost. Vistabella Golf resort has security entrance, 18 hole golf course, padel courts, bowling greens, supermarket and a great selection of bars and restaurants. Plans are now agreed for a new clubhouse, champagne bar, sushi bar, spa hotel, artificial beach, tennis court, football pitch, gourmet bar and much more transforming this resort into a 5 star luxury complex. Sandy beaches of La Mata and Guardamar del Segura located only 20 minues drive away. Alicante airport located 40 minutes away and Murcia airport about 1 hour away.

**VIEWS** 

**AIRCONDITIONING** 

**PARKING** 

GARDEN AND TERRACES

• Panoramic views

• Central airconditioning

Parking no Cars: 1

• Fenced