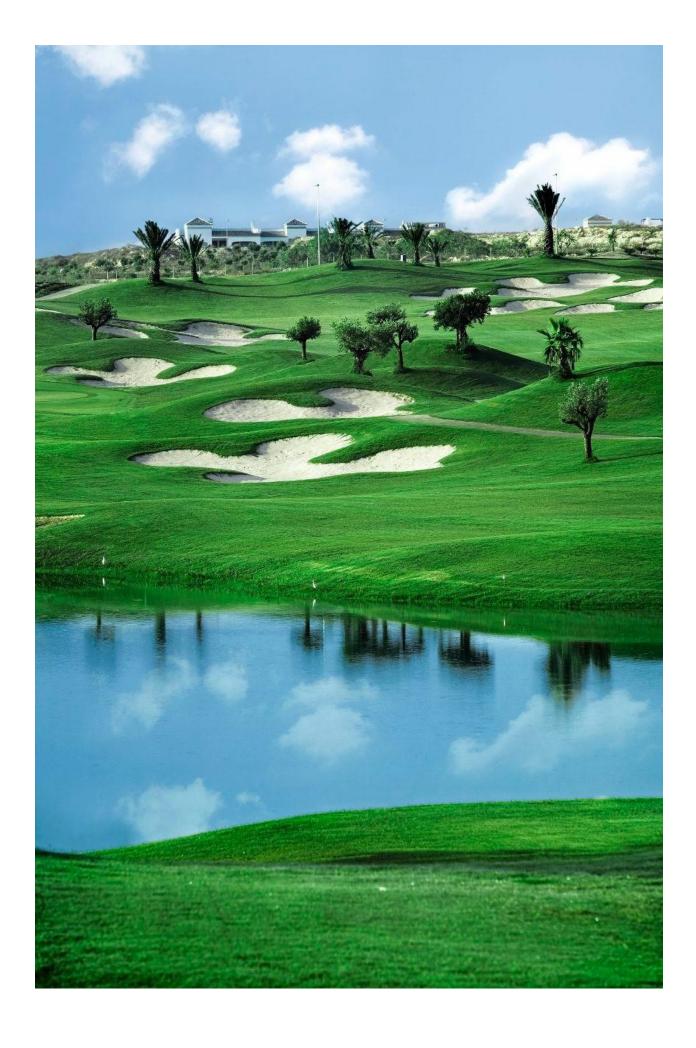

### **DESCRIPTION**

NEW BUILD VILLAS IN VISTABELLA GOLF RESORT, ORIHUELA COSTA New Build luxury villas built all on one level situated in Vistabela golf resort, between San Miguel and Los Montesinos in the Orihuela Costa. Villas with 3 bedrooms, 2 bathrooms, an open plan living room with the kitchen, big solarium, garden with parkig and space for the private pool. An options a private pool at an extra cost. Vistabella Golf resort has security entrance, 18 hole golf course, padel courts, bowling greens, supermarket and a great selection of bars and restaurants. Plans are now agreed for a new clubhouse, champagne bar, sushi bar, spa hotel, artificial beach, tennis court, football pitch, gourmet bar and much more transforming this resort into a 5 star luxury complex. Sandy beaches of La Mata and Guardamar del Segura located only 20 minues drive away. Alicante airport located 40 minutes away and Murcia airport about 1 hour away.