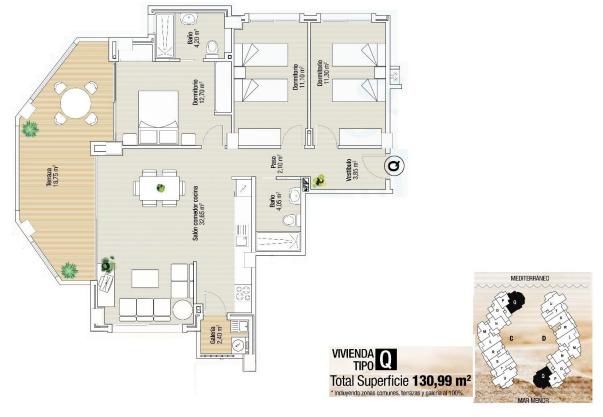

REF: # 12530 ()

| INFO           |           |
|----------------|-----------|
| PRICE:         | 328.600 € |
| PROPERTY TYPE: | Apartment |
| LOCATION:      | ()        |
| BEDROOMS:      | 3         |
| Bathrooms:     | 2         |
| Build:         | 130 (m2)  |
| Plot:          | -         |
| Terrace:       | 18 (m2)   |
| Year:          | -         |
| Floor:         | -         |
| Old price      | -         |