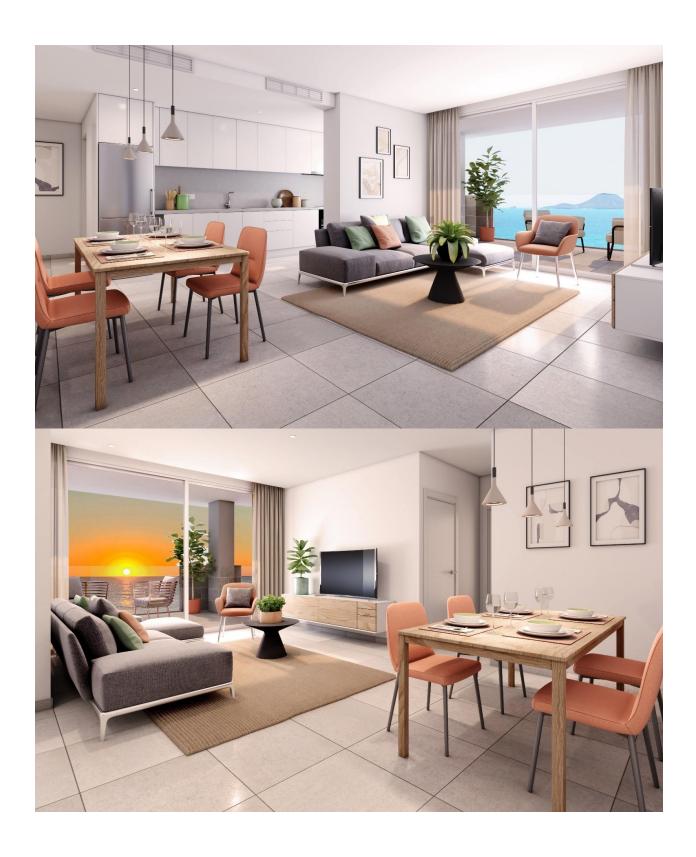

#### **DESCRIPTION**

NEW BUILD RESIDENTIAL COMPLEX IN LA MANGA New Build residential complex is located in a unique and special place, between two seas, in a privileged location and with all the services you may need at your fingertips in the Region of Murcia, beautiful coastline with the beaches of transparent and shallow waters. At this residential complex apartments have been designed to make the most of every last corner of the property, as well as the the choice of materials and the design of the homes. Live a world of sensations and pleasurable moments with all the services and activities that you desire at your fingertips. Installations - Air conditioning: Air conditioning system by ducts, for hot and cold, throughout the house (except in distributors and bathrooms) and operated by central console. Electrical appliances: Stainless steel oven. Black ceramic hob with three burners. Stainless steel refrigerator. Extractor hood integrated in furniture. Integrated dishwasher. Common areas: Access to the building via white PVC door and double glazing with air chamber. Entrance halls and stair treads specially decorated with national marble. White thermo-lacquered aluminium handrail on interior staircases. Lighting by presence detection in basement and interior common areas. White motorised sectional garage access door. Stainless steel urbanisation railings. Video door entry system. Satellite dish with European channels. Swimming pool with landscaped solarium. La Manga del Mar Menor is a natural strip of land surrounded by two seas, the Mar Menor and the Mediterranean Sea. To this rarity you can add the multiple leisure and free time options, restaurants, supermarkets, medical censers, pharmacies, nautical sports censers, golf courses. La Manga is located on the north coast of the Costa Calida and is a popular holiday destination for tourists. The narrow land strip separating the warm lagoon and the colder sea has a unique microclimate. It's

## **VIEWS**

- Panoramic views
- Sea views