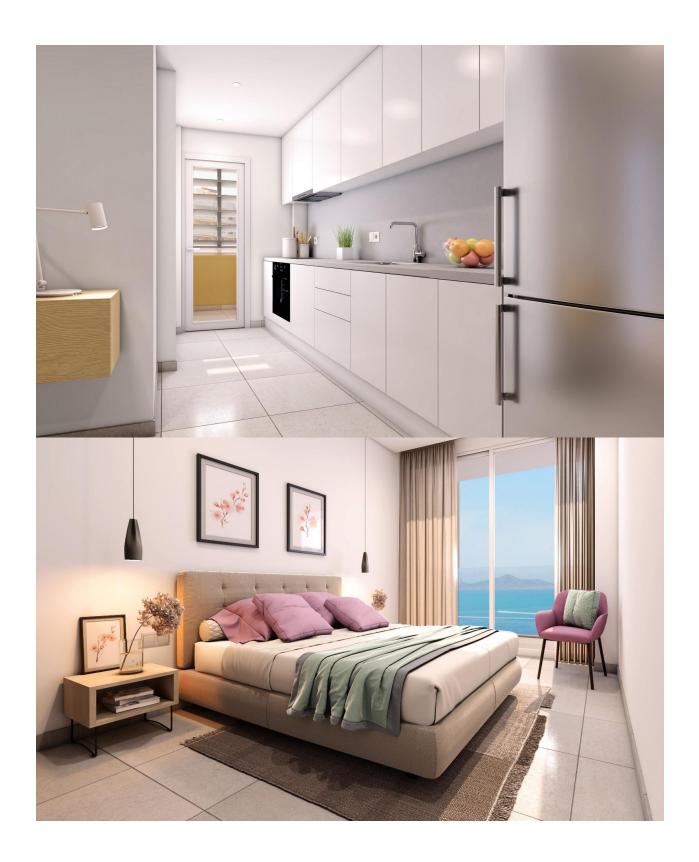

#### **DESCRIPTION**

NEW BUILD RESIDENTIAL COMPLEX IN LA MANGA New Build residential complex is located in a unique and special place, between two seas, in a privileged location and with all the services you may need at your fingertips in the Region of Murcia, beautiful coastline with the beaches of transparent and shallow waters. At this residential complex apartments have been designed to make the most of every last corner of the property, as well as the the choice of materials and the design of the homes. Live a world of sensations and pleasurable moments with all the services and activities that you desire at your fingertips. Installations - Air conditioning: Air conditioning system by ducts, for hot and cold, throughout the house (except in distributors and bathrooms) and operated by central console. Electrical appliances: Stainless steel oven. Black ceramic hob with three burners. Stainless steel refrigerator. Extractor hood integrated in furniture. Integrated dishwasher. Common areas: Access to the building via white PVC door and double glazing with air chamber. Entrance halls and stair treads specially decorated with national marble. White thermo-lacquered aluminium handrail on interior staircases. Lighting by presence detection in basement and interior common areas. White motorised sectional garage access door. Stainless steel urbanisation railings. Video door entry system. Satellite dish with European channels. Swimming pool with landscaped solarium. La Manga del Mar Menor is a natural strip of land surrounded by two seas, the Mar Menor and the Mediterranean Sea. To this rarity you can add the multiple leisure and free time options, restaurants, supermarkets, medical censers, pharmacies, nautical sports censers, golf courses. La Manga is located on the north coast of the Costa Calida and is a popular holiday destination for tourists. The narrow land strip separating the warm lagoon and the colder sea has a unique microclimate. It's

## **VIEWS**

- Panoramic views
- Sea views