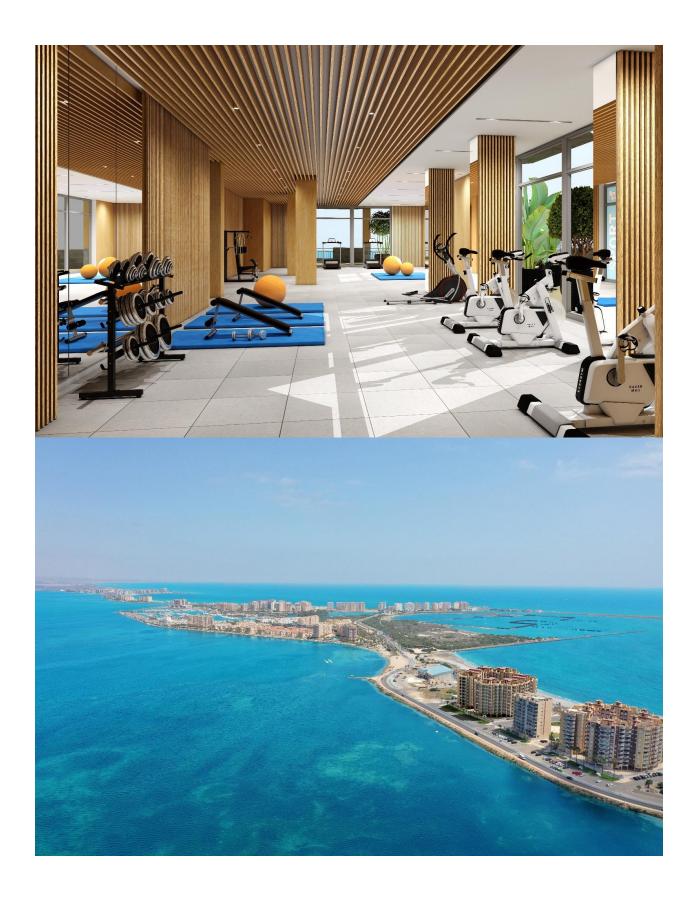

#### **DESCRIPTION**

NEW BUILD RESIDENTIAL COMPLEX IN LA MANGA New Build residential complex is located in a unique and special place, between two seas, in a privileged location and with all the services you may need at your fingertips in the Region of Murcia, beautiful coastline with the beaches of transparent and shallow waters. At this residential complex apartments have been designed to make the most of every last corner of the property, as well as the the choice of materials and the design of the homes. Live a world of sensations and pleasurable moments with all the services and activities that you desire at your fingertips. Installations - Air conditioning: Air conditioning system by ducts, for hot and cold, throughout the house (except in distributors and bathrooms) and operated by central console. Electrical appliances: Stainless steel oven. Black ceramic hob with three burners. Stainless steel refrigerator. Extractor hood integrated in furniture. Integrated dishwasher. Common areas: Access to the building via white PVC door and double glazing with air chamber. Entrance halls and stair treads specially decorated with national marble. White thermo-lacquered aluminium handrail on interior staircases. Lighting by presence detection in basement and interior common areas. White motorised sectional garage access door. Stainless steel urbanisation railings. Video door entry system. Satellite dish with European channels. Swimming pool with landscaped solarium. La Manga del Mar Menor is a natural strip of land surrounded by two seas, the Mar Menor and the Mediterranean Sea. To this rarity you can add the multiple leisure and free time options, restaurants, supermarkets, medical censers, pharmacies, nautical sports censers, golf courses. La Manga is located on the north coast of the Costa Calida and is a popular holiday destination for tourists. The narrow land strip separating the warm lagoon and the colder sea has a unique microclimate. It's

# MAIN LIVING AREA

• Gym