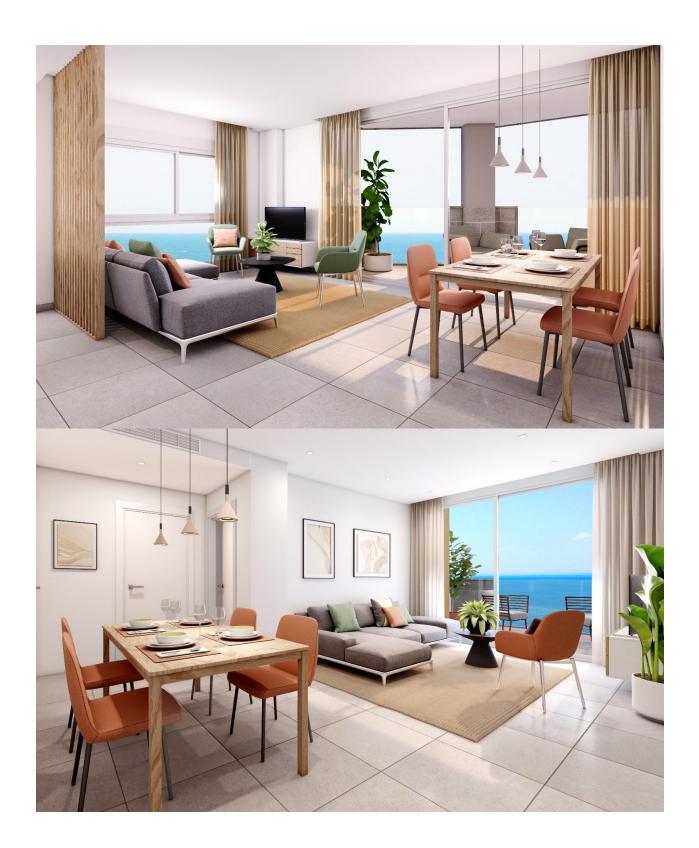

#### **DESCRIPTION**

NEW BUILD RESIDENTIAL COMPLEX IN LA MANGA New Build residential complex is located in a unique and special place, between two seas, in a privileged location and with all the services you may need at your fingertips in the Region of Murcia, beautiful coastline with the beaches of transparent and shallow waters. At this residential complex apartments have been designed to make the most of every last corner of the property, as well as the the choice of materials and the design of the homes. Live a world of sensations and pleasurable moments with all the services and activities that you desire at your fingertips. Installations - Air conditioning: Air conditioning system by ducts, for hot and cold, throughout the house (except in distributors and bathrooms) and operated by central console. Electrical appliances: Stainless steel oven. Black ceramic hob with three burners. Stainless steel refrigerator. Extractor hood integrated in furniture. Integrated dishwasher. Common areas: Access to the building via white PVC door and double glazing with air chamber. Entrance halls and stair treads specially decorated with national marble. White thermo-lacquered aluminium handrail on interior staircases. Lighting by presence detection in basement and interior common areas. White motorised sectional garage access door. Stainless steel urbanisation railings. Video door entry system. Satellite dish with European channels. Swimming pool with landscaped solarium. La Manga del Mar Menor is a natural strip of land surrounded by two seas, the Mar Menor and the Mediterranean Sea. To this rarity you can add the multiple leisure and free time options, restaurants, supermarkets, medical censers, pharmacies, nautical sports censers, golf courses. La Manga is located on the north coast of the Costa Calida and is a popular holiday destination for tourists. The narrow land strip separating the warm lagoon and the colder sea has a unique microclimate. It's

## **VIEWS**

- Panoramic views
- Sea views