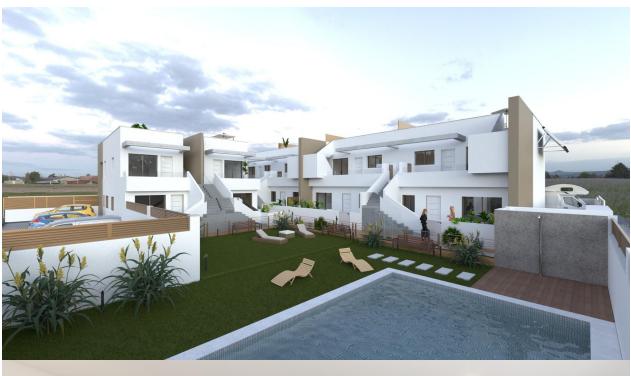

#### DESCRIPTION

NEW BUILD BUNGALOWS IN PILAR DE LA HORADADA New Build developmen located in an unbeatable location, in the centre of Pilar de la Horadada. An area that offers all the necessary services and amenities, such as supermarkets. Additionally, its proximity to the beach makes it an ideal option for your leisure time and Summer getaways. This residential complex is characterised by its 12 bungalow apartments, which offers 1 bedroom and 1 bathroom properties at a very affordable price, 2 bedroom and 2 bathroom properties and also 3 bedroom and 2 bathroom properties, to cover the needs of each client, offering comfort and style. The interiors, elegant and functional, have fully equipped kitchens including electrical appliances. The bathrooms have a vanity unit with washbasin and light. Each property has pre-installation for ducted air conditioning, a magnificent solarium for the upper floors and an attractive communal swimming pool area, making it the perfect place to enjoy and relax. Excellent location, 5 minutes from the sandy beaches and most prestigious 18-hole Lo Romero golf course. Pilar de la Horadada is a typical Spanish village in the most southern part of the Costa Blanca. The large main street has supermarkets, lots of shops, restaurants and bars and some lovely squares. The beautiful beaches of Torre de la Horadada and Mil Palmeras with fine sand promenade is just 5 minutes away. The airports of Corvera (Murcia) and Alicante are respectively 40 and 55 minutes away.