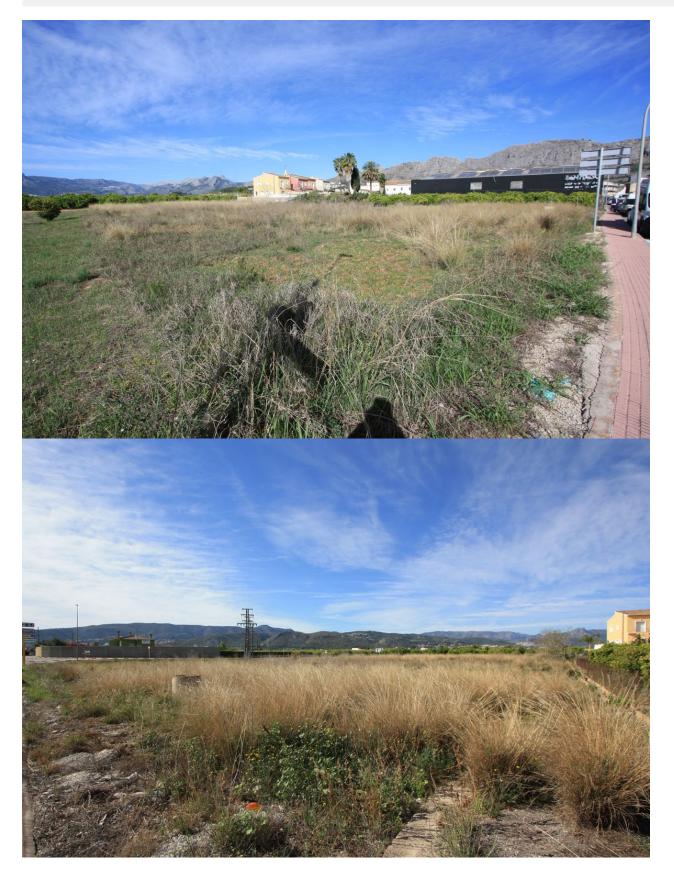

## DESCRIPTION

Attention to investors and promoters. These 6 urban plots are sold at the entrance to Beniarbeig (4 of 402 m2 and 2 of 989 m2). They are all sold together with the possibility of constructing single-family homes, townhouses, apartments or flats. It has a water and electricity connection.

## VIEWS

• Panoramic views

"Experience our experience - Because you deserve the best"