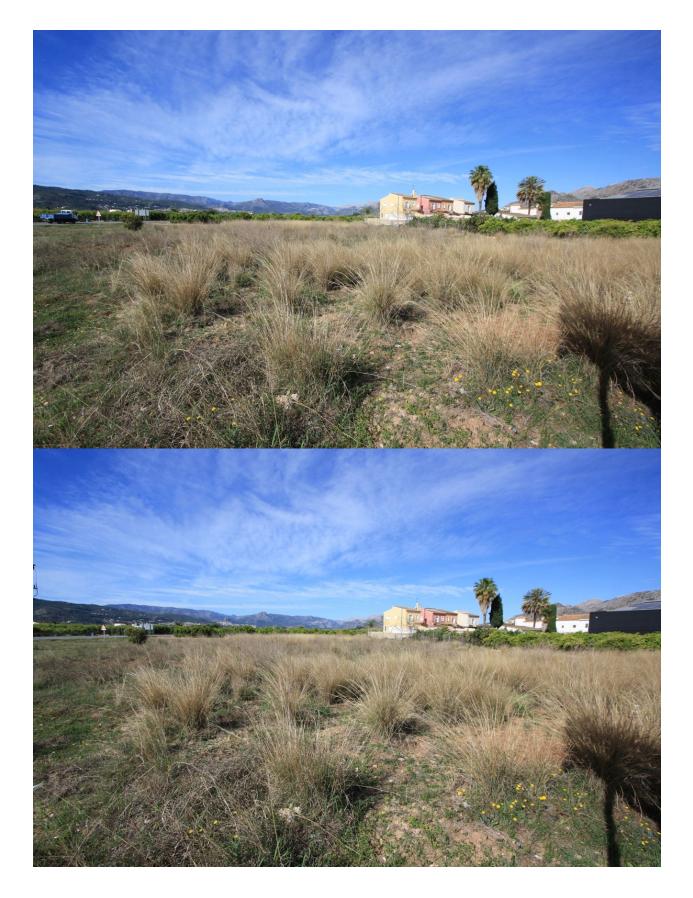

## DESCRIPTION

Attention to investors and promoters. These 6 urban plots are sold at the entrance to Beniarbeig (4 of 402 m2 and 2 of 989 m2). They are all sold together with the possibility of constructing single-family homes, townhouses, apartments or flats. It has a water and electricity connection.

## VIEWS

• Panoramic views

"Experience our experience - Because you deserve the best"