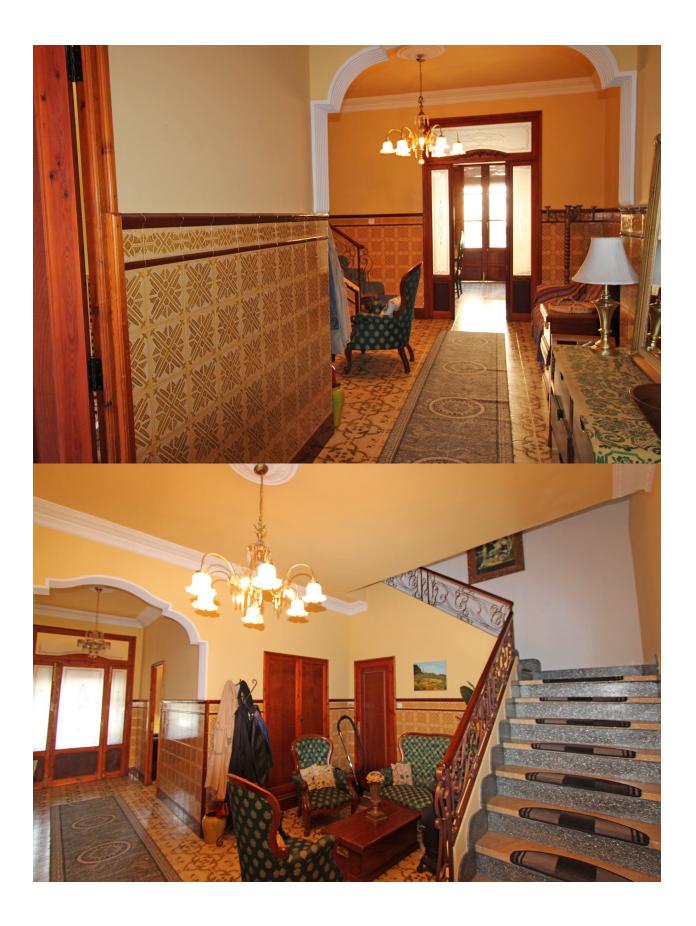

## **DESCRIPTION**

This is a unique very large townhouse in the village of Sanet y Negral 15 minutes from local beaches and the centre of Denia. The property has been updated to a high standard with the electrics of the property being renewed with a full solar system of panels and batteries and the internal courtyard being converted into a pool and terrace area. The house is entered through double wooden doors leading int a beautiful traditional hall leading to a sweeping staircase to the upper level. On the ground floor there are 2 bedrooms, one with an ensuite bathroom. The hall leads into a large dining/living room area which in turn leads into a huge kitchen with a breakfast area with an additional utility /storeroom. The distribution on the 1st floor consists of a large landing area set out as an additional living room, there are 2 large double bedrooms and 2 smaller bedrooms and a large bathroom. From the landing there are double doors leading to a spacious covered terrace, plus a small storeroom. Stairs lead to a big roof terrace with views across the Orba valley. There are a full complement of solar panels situated here. If we return to the ground floor, double doors from living room lead to a beautiful pool and pool terrace area with an open fronted room on the opposite side of the pool set up with sofas and chairs as an area to relax and enjoy the warm summer evenings. This whole area, including the pool terrace has been tastefully put together to give an Arabic flavour to this part of the property. There is also a w.c. This side of the house is in fact a separate annexe as above there is a studio apartment. It would be possible to combine both levels to make a separate living area if required. The pool is heated and can be used throughout the year. There is also a garage for a car with additional room for a motorbike or bicycles. It is also possible to