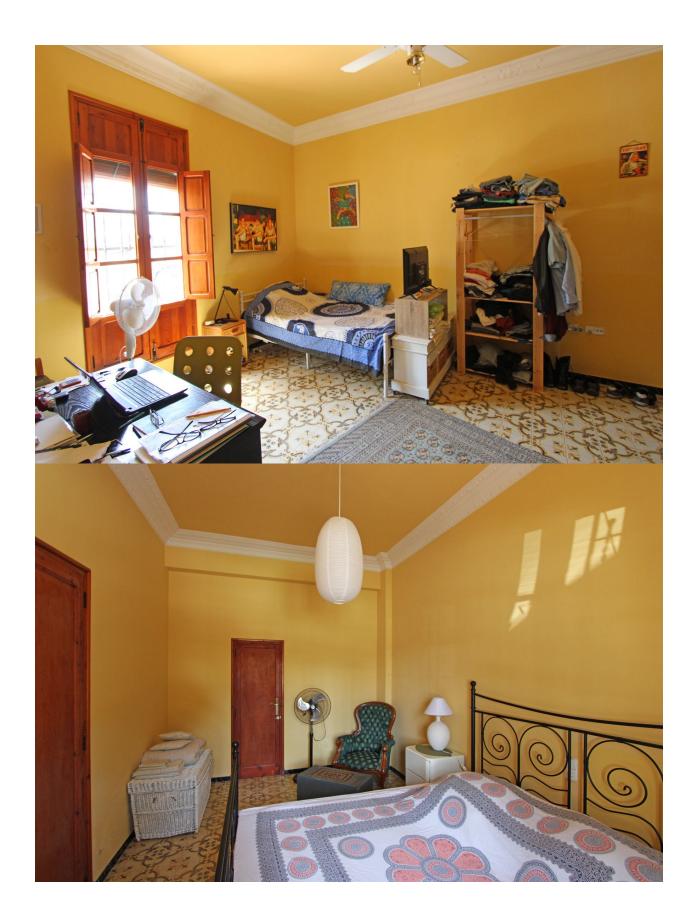

## **DESCRIPTION**

This is a unique very large townhouse in the village of Sanet y Negral 15 minutes from local beaches and the centre of Denia. The property has been updated to a high standard with the electrics of the property being renewed with a full solar system of panels and batteries and the internal courtyard being converted into a pool and terrace area. The house is entered through double wooden doors leading int a beautiful traditional hall leading to a sweeping staircase to the upper level. On the ground floor there are 2 bedrooms, one with an ensuite bathroom. The hall leads into a large dining/living room area which in turn leads into a huge kitchen with a breakfast area with an additional utility /storeroom. The distribution on the 1st floor consists of a large landing area set out as an additional living room, there are 2 large double bedrooms and 2 smaller bedrooms and a large bathroom. From the landing there are double doors leading to a spacious covered terrace, plus a small storeroom. Stairs lead to a big roof terrace with views across the Orba valley. There are a full complement of solar panels situated here. If we return to the ground floor, double doors from living room lead to a beautiful pool and pool terrace area with an open fronted room on the opposite side of the pool set up with sofas and chairs as an area to relax and enjoy the warm summer evenings. This whole area, including the pool terrace has been tastefully put together to give an Arabic flavour to this part of the property. There is also a w.c. This side of the house is in fact a separate annexe as above there is a studio apartment. It would be possible to combine both levels to make a separate living area if required. The pool is heated and can be used throughout the year. There is also a garage for a car with additional room for a motorbike or bicycles. It is also possible to