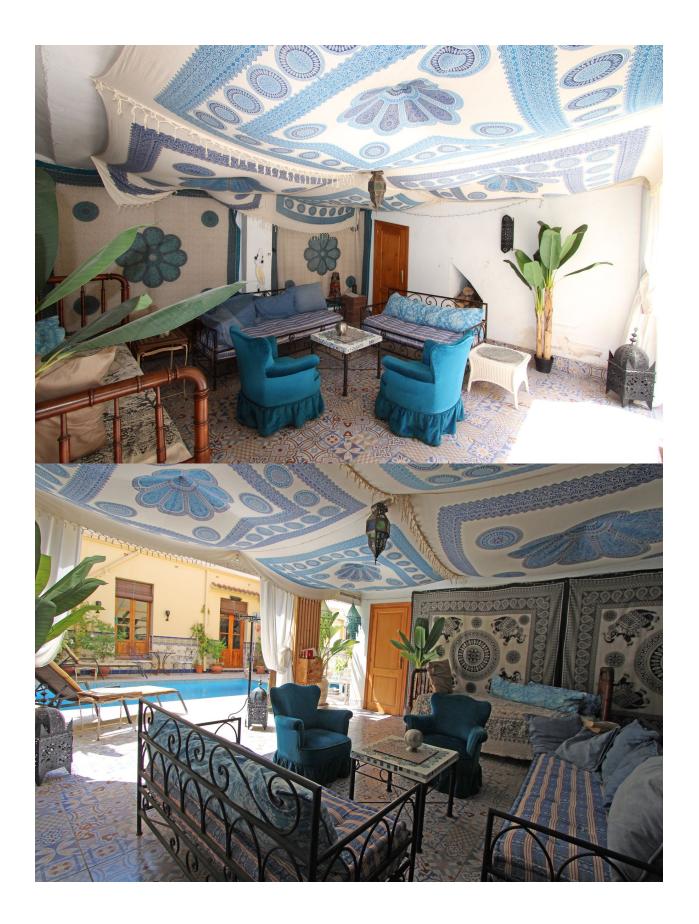

## **DESCRIPTION**

This is a unique very large townhouse in the village of Sanet y Negral 15 minutes from local beaches and the centre of Denia. The property has been updated to a high standard with the electrics of the property being renewed with a full solar system of panels and batteries and the internal courtyard being converted into a pool and terrace area. The house is entered through double wooden doors leading int a beautiful traditional hall leading to a sweeping staircase to the upper level. On the ground floor there are 2 bedrooms, one with an ensuite bathroom. The hall leads into a large dining/living room area which in turn leads into a huge kitchen with a breakfast area with an additional utility /storeroom. The distribution on the 1st floor consists of a large landing area set out as an additional living room, there are 2 large double bedrooms and 2 smaller bedrooms and a large bathroom. From the landing there are double doors leading to a spacious covered terrace, plus a small storeroom. Stairs lead to a big roof terrace with views across the Orba valley. There are a full complement of solar panels situated here. If we return to the ground floor, double doors from living room lead to a beautiful pool and pool terrace area with an open fronted room on the opposite side of the pool set up with sofas and chairs as an area to relax and enjoy the warm summer evenings. This whole area, including the pool terrace has been tastefully put together to give an Arabic flavour to this part of the property. There is also a w.c. This side of the house is in fact a separate annexe as above there is a studio apartment. It would be possible to combine both levels to make a separate living area if required. The pool is heated and can be used throughout the year. There is also a garage for a car with additional room for a motorbike or bicycles. It is also possible to