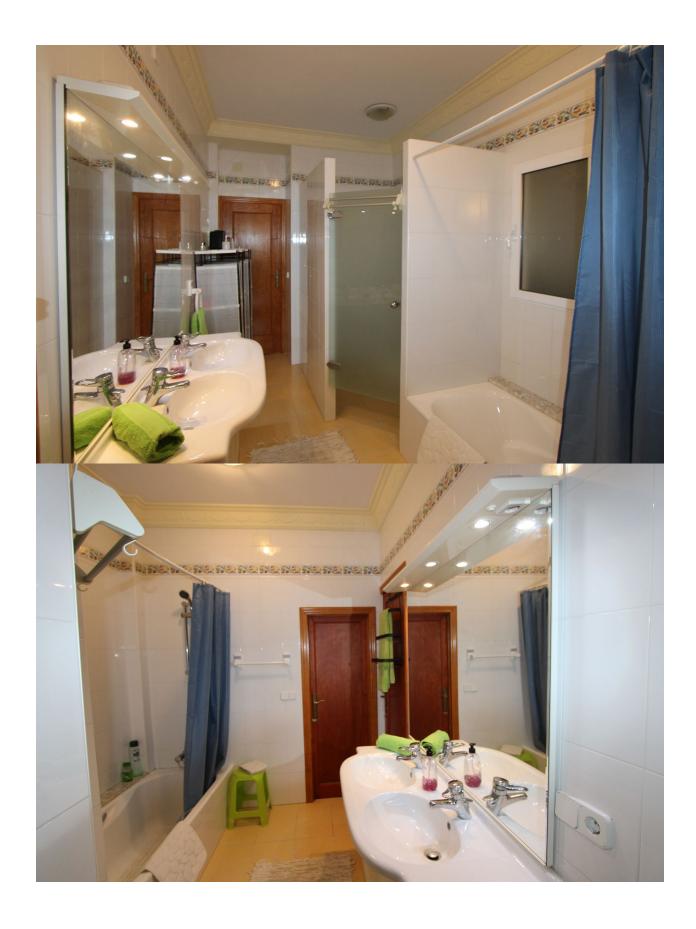

## **DESCRIPTION**

This is a unique very large townhouse in the village of Sanet y Negral 15 minutes from local beaches and the centre of Denia. The property has been updated to a high standard with the electrics of the property being renewed with a full solar system of panels and batteries and the internal courtyard being converted into a pool and terrace area. The house is entered through double wooden doors leading int a beautiful traditional hall leading to a sweeping staircase to the upper level. On the ground floor there are 2 bedrooms, one with an ensuite bathroom. The hall leads into a large dining/living room area which in turn leads into a huge kitchen with a breakfast area with an additional utility /storeroom. The distribution on the 1st floor consists of a large landing area set out as an additional living room, there are 2 large double bedrooms and 2 smaller bedrooms and a large bathroom. From the landing there are double doors leading to a spacious covered terrace, plus a small storeroom. Stairs lead to a big roof terrace with views across the Orba valley. There are a full complement of solar panels situated here. If we return to the ground floor, double doors from living room lead to a beautiful pool and pool terrace area with an open fronted room on the opposite side of the pool set up with sofas and chairs as an area to relax and enjoy the warm summer evenings. This whole area, including the pool terrace has been tastefully put together to give an Arabic flavour to this part of the property. There is also a w.c. This side of the house is in fact a separate annexe as above there is a studio apartment. It would be possible to combine both levels to make a separate living area if required. The pool is heated and can be used throughout the year. There is also a garage for a car with additional room for a motorbike or bicycles. It is also possible to