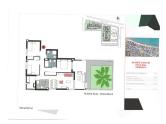

## **DESCRIPTION**

On sale now!!! Phase I of this Mordena and new development of apartments and penthouses just 200 m from the first line of the beach in Las Marinas, Dénia. Apartments and penthouses with 2 and 3 bedrooms, 2 bathrooms, equipped open kitchen, pre-installation of ducted air conditioning, etc. Apartments from €285,000+VAT QUALITY MEMORIES: •Reinforced concrete structure. •Façade with a single-layer finish combined with porcelain or similar. •PVC exterior carpentry with thermal break, double glazing with "Climalit" type air chamber and low emissives. •Motorized exterior blinds in living room and bedrooms •Armored entrance door to the house. •Porcelain interior flooring or similar, the skirting board will be lacquered to match the interior carpentry. •Vertical walls of bathrooms and toilets in porcelain or similar. •Wall finishes in smooth plastic paint. •Kitchen with high and low furniture, Silestone countertop or similar equipped with extractor hood, hob induction and electric oven. •Suspended vitrified porcelain sanitary fixtures with built-in cistern. •Flat resin shower trays with screen. •Sink with cabinet and mirror in all bathrooms and toilets. •Single-lever faucet. •Built-in lined wardrobes, distributed with hanging bar, drawers and interior LED lighting. •Production of domestic hot water by Aerothermal, which provides renewable and non-polluting energy, with lower energy consumption. •Outdoor fixtures and electrical and TV outlets on terraces of homes and solariums. •Automatic Video Intercom connection with the main entrance to the complex and at the access to each hallway. •Pre-installation of air conditioning through ducts in the living room and bedrooms. •Curtains in living room and bedrooms. •USB chargers in bedrooms. •Fully fenced urbanization with large garden common areas, two swimming pools, one for children's use. Outdoor parking for bicycles. •Pre-installation for recharging vehicles in the parking lot