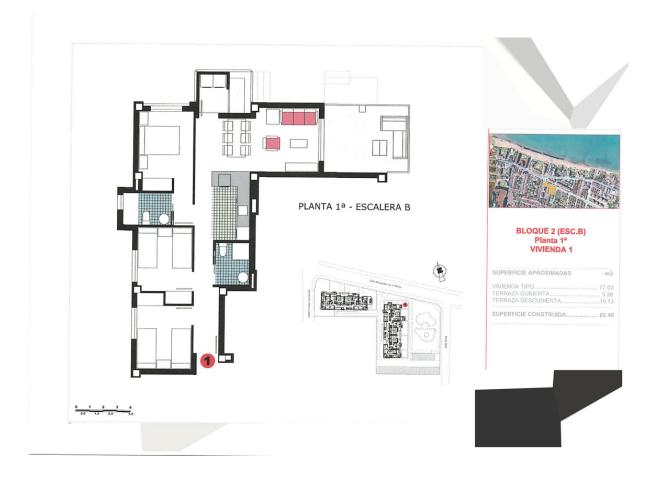

since 1999

REF: # 12592

| INFO           |           |
|----------------|-----------|
| PRICE:         | 285.000 € |
| PROPERTY TYPE: | Apartment |
| LOCATION:      |           |
| BEDROOMS:      | 2         |
| Bathrooms:     | 2         |
| Build:         | 72 (m2)   |
| Plot:          | -         |
| Terrace:       | -         |
| Year:          | -         |
| Floor:         | -         |
| Old price      | -         |

## **DESCRIPTION**

On sale now!!! Phase I of this Mordena and new development of apartments and penthouses just 200 m from the first line of the beach in Las Marinas, Dénia. Apartments and penthouses with 2 and 3 bedrooms, 2 bathrooms, equipped open kitchen, pre-installation of ducted air conditioning, etc. Apartments from €285,000+VAT QUALITY MEMORIES: •Reinforced concrete structure. •Façade with a single-layer finish combined with porcelain or similar. •PVC exterior carpentry with thermal break, double glazing with "Climalit" type air chamber and low emissives. •Motorized exterior blinds in living room and bedrooms •Armored entrance door to the house. •Porcelain interior flooring or similar, the skirting board will be lacquered to match the interior carpentry. •Vertical walls of bathrooms and toilets in porcelain or similar. •Wall finishes in smooth plastic paint. •Kitchen with high and low furniture, Silestone countertop or similar equipped with extractor hood, hob induction and electric oven. •Suspended vitrified porcelain sanitary fixtures with built-in cistern. •Flat resin shower trays with screen. •Sink with cabinet and mirror in all bathrooms and toilets. •Single-lever faucet. •Built-in lined wardrobes, distributed with hanging bar, drawers and interior LED lighting. •Production of domestic hot water by Aerothermal, which provides renewable and non-polluting energy, with lower energy consumption. •Outdoor fixtures and electrical and TV outlets on terraces of homes and solariums. •Automatic Video Intercom connection with the main entrance to the complex and at the access to each hallway. •Pre-installation of air conditioning through ducts in the living room and bedrooms. •Curtains in living room and bedrooms. •USB chargers in bedrooms. •Fully fenced urbanization with large garden common areas, two swimming pools, one for children's use. Outdoor parking for bicycles. •Pre-installation for recharging vehicles in the parking lot