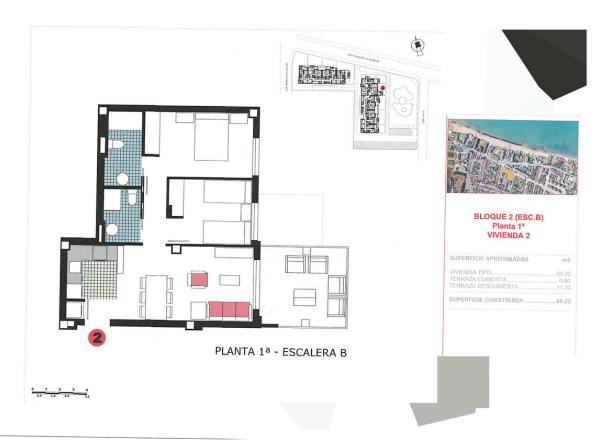

since 1999

REF: # 12592

| INFO           |           |
|----------------|-----------|
| PRICE:         | 285.000 € |
| PROPERTY TYPE: | Apartment |
| LOCATION:      |           |
| BEDROOMS:      | 2         |
| Bathrooms:     | 2         |
| Build:         | 72 (m2)   |
| Plot:          | -         |
| Terrace:       | -         |
| Year:          | -         |
| Floor:         | -         |
| Old price      | -         |

## **DESCRIPTION**

On sale now!!! Phase I of this Mordena and new development of apartments and penthouses just 200 m from the first line of the beach in Las Marinas, Dénia. Apartments and penthouses with 2 and 3 bedrooms, 2 bathrooms, equipped open kitchen, pre-installation of ducted air conditioning, etc. Apartments from €285,000+VAT QUALITY MEMORIES: •Reinforced concrete structure. •Façade with a single-layer finish combined with porcelain or similar. •PVC exterior carpentry with thermal break, double glazing with "Climalit" type air chamber and low emissives. •Motorized exterior blinds in living room and bedrooms •Armored entrance door to the house. •Porcelain interior flooring or similar, the skirting board will be lacquered to match the interior carpentry. •Vertical walls of bathrooms and toilets in porcelain or similar. •Wall finishes in smooth plastic paint. •Kitchen with high and low furniture, Silestone countertop or similar equipped with extractor hood, hob induction and electric oven. •Suspended vitrified porcelain sanitary fixtures with built-in cistern. •Flat resin shower trays with screen. •Sink with cabinet and mirror in all bathrooms and toilets. •Single-lever faucet. •Built-in lined wardrobes, distributed with hanging bar, drawers and interior LED lighting. •Production of domestic hot water by Aerothermal, which provides renewable and non-polluting energy, with lower energy consumption. •Outdoor fixtures and electrical and TV outlets on terraces of homes and solariums. •Automatic Video Intercom connection with the main entrance to the complex and at the access to each hallway. •Pre-installation of air conditioning through ducts in the living room and bedrooms. •Curtains in living room and bedrooms. •USB chargers in bedrooms. •Fully fenced urbanization with large garden common areas, two swimming pools, one for children's use. Outdoor parking for bicycles. •Pre-installation for recharging vehicles in the parking lot