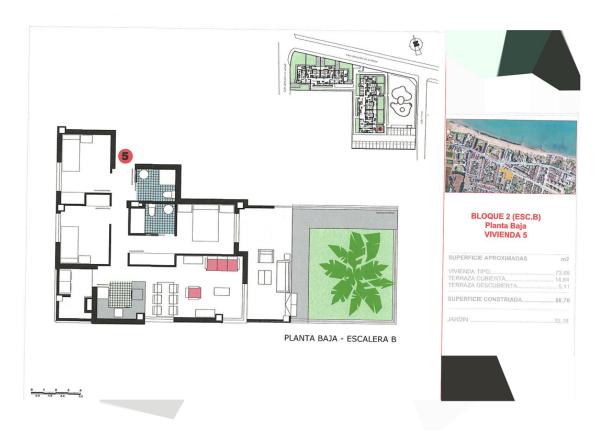

## **DESCRIPTION**

On sale now!!! Phase I of this Mordena and new development of apartments and penthouses just 200 m from the first line of the beach in Las Marinas, Dénia. Apartments and penthouses with 2 and 3 bedrooms, 2 bathrooms, equipped open kitchen, pre-installation of ducted air conditioning, etc. Apartments from €285,000+VAT QUALITY MEMORIES: •Reinforced concrete structure. •Façade with a single-layer finish combined with porcelain or similar. •PVC exterior carpentry with thermal break, double glazing with "Climalit" type air chamber and low emissives. •Motorized exterior blinds in living room and bedrooms •Armored entrance door to the house. •Porcelain interior flooring or similar, the skirting board will be lacquered to match the interior carpentry. •Vertical walls of bathrooms and toilets in porcelain or similar. •Wall finishes in smooth plastic paint. •Kitchen with high and low furniture, Silestone countertop or similar equipped with extractor hood, hob induction and electric oven. •Suspended vitrified porcelain sanitary fixtures with built-in cistern. •Flat resin shower trays with screen. •Sink with cabinet and mirror in all bathrooms and toilets. •Single-lever faucet. •Built-in lined wardrobes, distributed with hanging bar, drawers and interior LED lighting. •Production of domestic hot water by Aerothermal, which provides renewable and non-polluting energy, with lower energy consumption. •Outdoor fixtures and electrical and TV outlets on terraces of homes and solariums. •Automatic Video Intercom connection with the main entrance to the complex and at the access to each hallway. •Pre-installation of air conditioning through ducts in the living room and bedrooms. •Curtains in living room and bedrooms. •USB chargers in bedrooms. •Fully fenced urbanization with large garden common areas, two swimming pools, one for children's use. Outdoor parking for bicycles. •Pre-installation for recharging vehicles in the parking lot