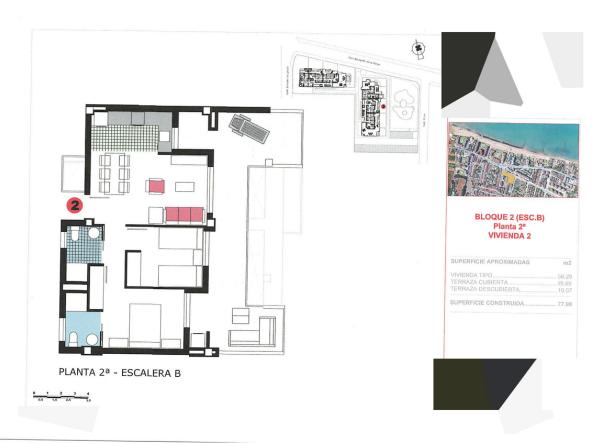

## **DESCRIPTION**

On sale now!!! Phase I of this Mordena and new development of apartments and penthouses just 200 m from the first line of the beach in Las Marinas, Dénia. Apartments and penthouses with 2 and 3 bedrooms, 2 bathrooms, equipped open kitchen, pre-installation of ducted air conditioning, etc. Apartments from €285,000+VAT QUALITY MEMORIES: •Reinforced concrete structure. •Façade with a single-layer finish combined with porcelain or similar. •PVC exterior carpentry with thermal break, double glazing with "Climalit" type air chamber and low emissives. •Motorized exterior blinds in living room and bedrooms •Armored entrance door to the house. •Porcelain interior flooring or similar, the skirting board will be lacquered to match the interior carpentry. •Vertical walls of bathrooms and toilets in porcelain or similar. •Wall finishes in smooth plastic paint. •Kitchen with high and low furniture, Silestone countertop or similar equipped with extractor hood, hob induction and electric oven. •Suspended vitrified porcelain sanitary fixtures with built-in cistern. •Flat resin shower trays with screen. •Sink with cabinet and mirror in all bathrooms and toilets. •Single-lever faucet. •Built-in lined wardrobes, distributed with hanging bar, drawers and interior LED lighting. •Production of domestic hot water by Aerothermal, which provides renewable and non-polluting energy, with lower energy consumption. •Outdoor fixtures and electrical and TV outlets on terraces of homes and solariums. •Automatic Video Intercom connection with the main entrance to the complex and at the access to each hallway. •Pre-installation of air conditioning through ducts in the living room and bedrooms. •Curtains in living room and bedrooms. •USB chargers in bedrooms. •Fully fenced urbanization with large garden common areas, two swimming pools, one for children's use. Outdoor parking for bicycles. •Pre-installation for recharging vehicles in the parking lot