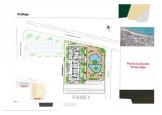

## **DESCRIPTION**

On sale now!!! Phase I of this Mordena and new development of apartments and penthouses just 200 m from the first line of the beach in Las Marinas, Dénia. Apartments and penthouses with 2 and 3 bedrooms, 2 bathrooms, equipped open kitchen, pre-installation of ducted air conditioning, etc. Apartments from €285,000+VAT QUALITY MEMORIES: •Reinforced concrete structure. •Façade with a single-layer finish combined with porcelain or similar. •PVC exterior carpentry with thermal break, double glazing with "Climalit" type air chamber and low emissives. •Motorized exterior blinds in living room and bedrooms •Armored entrance door to the house. •Porcelain interior flooring or similar, the skirting board will be lacquered to match the interior carpentry. •Vertical walls of bathrooms and toilets in porcelain or similar. •Wall finishes in smooth plastic paint. •Kitchen with high and low furniture, Silestone countertop or similar equipped with extractor hood, hob induction and electric oven. •Suspended vitrified porcelain sanitary fixtures with built-in cistern. •Flat resin shower trays with screen. •Sink with cabinet and mirror in all bathrooms and toilets. •Single-lever faucet. •Built-in lined wardrobes, distributed with hanging bar, drawers and interior LED lighting. •Production of domestic hot water by Aerothermal, which provides renewable and non-polluting energy, with lower energy consumption. •Outdoor fixtures and electrical and TV outlets on terraces of homes and solariums. •Automatic Video Intercom connection with the main entrance to the complex and at the access to each hallway. •Pre-installation of air conditioning through ducts in the living room and bedrooms. •Curtains in living room and bedrooms. •USB chargers in bedrooms. •Fully fenced urbanization with large garden common areas, two swimming pools, one for children's use. Outdoor parking for bicycles. •Pre-installation for recharging vehicles in the parking lot