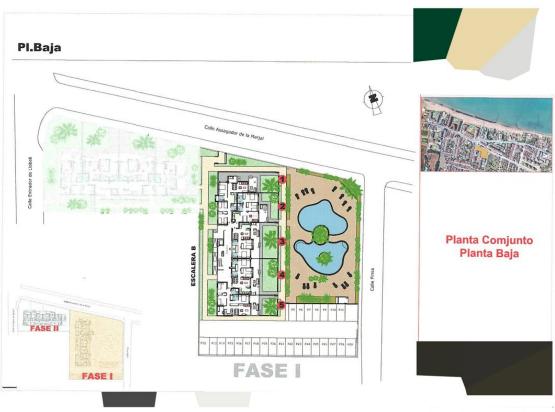

## **DESCRIPTION**

On sale now!!! Phase I of this Mordena and new development of apartments and penthouses just 200 m from the first line of the beach in Las Marinas, Dénia. Apartments and penthouses with 2 and 3 bedrooms, 2 bathrooms, equipped open kitchen, pre-installation of ducted air conditioning, etc. Apartments from €285,000+VAT QUALITY MEMORIES: •Reinforced concrete structure. •Façade with a single-layer finish combined with porcelain or similar. •PVC exterior carpentry with thermal break, double glazing with "Climalit" type air chamber and low emissives. •Motorized exterior blinds in living room and bedrooms •Armored entrance door to the house. •Porcelain interior flooring or similar, the skirting board will be lacquered to match the interior carpentry. •Vertical walls of bathrooms and toilets in porcelain or similar. •Wall finishes in smooth plastic paint. •Kitchen with high and low furniture, Silestone countertop or similar equipped with extractor hood, hob induction and electric oven. •Suspended vitrified porcelain sanitary fixtures with built-in cistern. •Flat resin shower trays with screen. •Sink with cabinet and mirror in all bathrooms and toilets. •Single-lever faucet. •Built-in lined wardrobes, distributed with hanging bar, drawers and interior LED lighting. •Production of domestic hot water by Aerothermal, which provides renewable and non-polluting energy, with lower energy consumption. •Outdoor fixtures and electrical and TV outlets on terraces of homes and solariums. •Automatic Video Intercom connection with the main entrance to the complex and at the access to each hallway. •Pre-installation of air conditioning through ducts in the living room and bedrooms. •Curtains in living room and bedrooms. •USB chargers in bedrooms. •Fully fenced urbanization with large garden common areas, two swimming pools, one for children's use. Outdoor parking for bicycles. •Pre-installation for recharging vehicles in the parking lot

## **VIEWS**

• Panoramic views

"Experience our experience - Because you deserve the best"