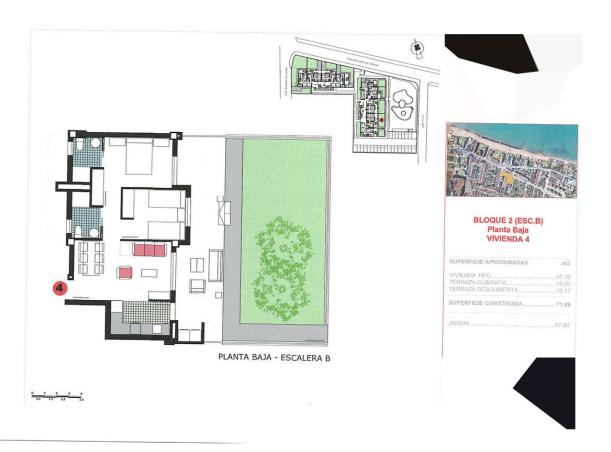

## **DESCRIPTION**

On sale now!!! Phase I of this Mordena and new development of apartments and penthouses just 200 m from the first line of the beach in Las Marinas, Dénia. Apartments and penthouses with 2 and 3 bedrooms, 2 bathrooms, equipped open kitchen, pre-installation of ducted air conditioning, etc. Apartments from €285,000+VAT QUALITY MEMORIES: •Reinforced concrete structure. •Façade with a single-layer finish combined with porcelain or similar. •PVC exterior carpentry with thermal break, double glazing with "Climalit" type air chamber and low emissives. •Motorized exterior blinds in living room and bedrooms •Armored entrance door to the house. •Porcelain interior flooring or similar, the skirting board will be lacquered to match the interior carpentry. •Vertical walls of bathrooms and toilets in porcelain or similar. •Wall finishes in smooth plastic paint. •Kitchen with high and low furniture, Silestone countertop or similar equipped with extractor hood, hob induction and electric oven. •Suspended vitrified porcelain sanitary fixtures with built-in cistern. •Flat resin shower trays with screen. •Sink with cabinet and mirror in all bathrooms and toilets. •Single-lever faucet. •Built-in lined wardrobes, distributed with hanging bar, drawers and interior LED lighting. •Production of domestic hot water by Aerothermal, which provides renewable and non-polluting energy, with lower energy consumption. •Outdoor fixtures and electrical and TV outlets on terraces of homes and solariums. •Automatic Video Intercom connection with the main entrance to the complex and at the access to each hallway. •Pre-installation of air conditioning through ducts in the living room and bedrooms. •Curtains in living room and bedrooms. •USB chargers in bedrooms. •Fully fenced urbanization with large garden common areas, two swimming pools, one for children's use. Outdoor parking for bicycles. •Pre-installation for recharging vehicles in the parking lot