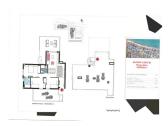

## Properties Spain

since 1999

REF: # 12593

| INFO           |           |
|----------------|-----------|
| PRICE:         | 399.000 € |
| PROPERTY TYPE: | Townhouse |
| LOCATION:      |           |
| BEDROOMS:      | 2         |
| Bathrooms:     | 2         |
| Build:         | 153 (m2)  |
| Plot:          | -         |
| Terrace:       | -         |
| Year:          | -         |
| Floor:         | -         |
| Old price      | -         |

## **DESCRIPTION**

On sale now!!! Phase I of this Modern and new development of apartments and penthouses just 200 m from the first line of the beach in Las Marinas, Dénia. Apartments and penthouses with 2 and 3 bedrooms, 2 bathrooms, equipped open kitchen, pre-installation of ducted air conditioning, etc. Apartments from €399,000+VAT QUALITY MEMORIES: •Reinforced concrete structure. •Façade with a single-layer finish combined with porcelain or similar. •PVC exterior carpentry with thermal break, double glazing with "Climalit" type air chamber and low emissives. •Motorized exterior blinds in living room and bedrooms •Armored entrance door to the house. •Porcelain interior flooring or similar, the skirting board will be lacquered to match the interior carpentry. •Vertical walls of bathrooms and toilets in porcelain or similar. •Wall finishes in smooth plastic paint. •Kitchen with high and low furniture, Silestone countertop or similar equipped with extractor hood, hob induction and electric oven. •Suspended vitrified porcelain sanitary fixtures with built-in cistern. •Flat resin shower trays with screen. •Sink with cabinet and mirror in all bathrooms and toilets. •Single-lever faucet. •Built-in lined wardrobes, distributed with hanging bar, drawers and interior LED lighting. •Production of domestic hot water by Aerothermal, which provides renewable and non-polluting energy, with lower energy consumption. •Outdoor fixtures and electrical and TV outlets on terraces of homes and solariums. •Automatic Video Intercom connection with the main entrance to the complex and at the access to each hallway. •Pre-installation of air conditioning through ducts in the living room and bedrooms. •Curtains in living room and bedrooms. •USB chargers in bedrooms. •Fully fenced urbanization with large garden common areas, two swimming pools, one for children's use. Outdoor parking for bicycles. •Pre-installation for recharging vehicles in the parking lot