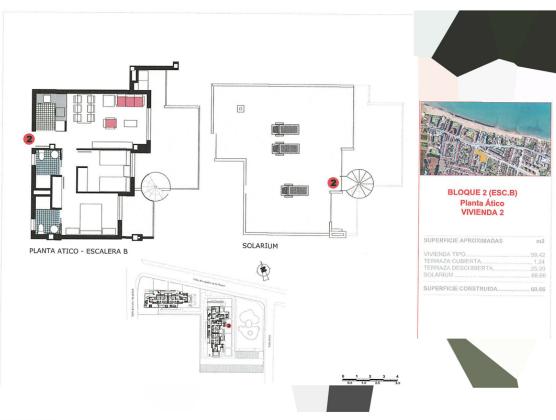

## Properties Spain

since 1999

REF: # 12593

| INFO           |           |
|----------------|-----------|
| PRICE:         | 399.000 € |
| PROPERTY TYPE: | Townhouse |
| LOCATION:      |           |
| BEDROOMS:      | 2         |
| Bathrooms:     | 2         |
| Build:         | 153 (m2)  |
| Plot:          | -         |
| Terrace:       | -         |
| Year:          | -         |
| Floor:         | -         |
| Old price      | -         |

## **DESCRIPTION**

On sale now!!! Phase I of this Modern and new development of apartments and penthouses just 200 m from the first line of the beach in Las Marinas, Dénia. Apartments and penthouses with 2 and 3 bedrooms, 2 bathrooms, equipped open kitchen, pre-installation of ducted air conditioning, etc. Apartments from €399,000+VAT QUALITY MEMORIES: •Reinforced concrete structure. •Façade with a single-layer finish combined with porcelain or similar. •PVC exterior carpentry with thermal break, double glazing with "Climalit" type air chamber and low emissives. •Motorized exterior blinds in living room and bedrooms •Armored entrance door to the house. •Porcelain interior flooring or similar, the skirting board will be lacquered to match the interior carpentry. •Vertical walls of bathrooms and toilets in porcelain or similar. •Wall finishes in smooth plastic paint. •Kitchen with high and low furniture, Silestone countertop or similar equipped with extractor hood, hob induction and electric oven. •Suspended vitrified porcelain sanitary fixtures with built-in cistern. •Flat resin shower trays with screen. •Sink with cabinet and mirror in all bathrooms and toilets. •Single-lever faucet. •Built-in lined wardrobes, distributed with hanging bar, drawers and interior LED lighting. •Production of domestic hot water by Aerothermal, which provides renewable and non-polluting energy, with lower energy consumption. •Outdoor fixtures and electrical and TV outlets on terraces of homes and solariums. •Automatic Video Intercom connection with the main entrance to the complex and at the access to each hallway. •Pre-installation of air conditioning through ducts in the living room and bedrooms. •Curtains in living room and bedrooms. •USB chargers in bedrooms. •Fully fenced urbanization with large garden common areas, two swimming pools, one for children's use. Outdoor parking for bicycles. •Pre-installation for recharging vehicles in the parking lot