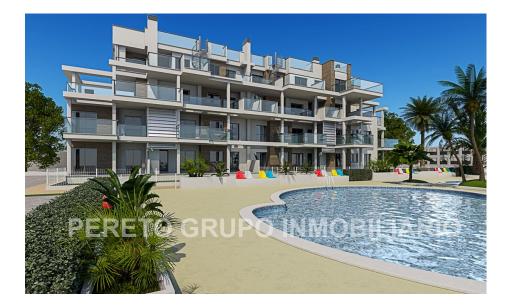

## **DESCRIPTION**

On sale now!!! Phase I of this Modern and new development of apartments and penthouses just 200 m from the first line of the beach in Las Marinas, Dénia. Apartments and penthouses with 2 and 3 bedrooms, 2 bathrooms, equipped open kitchen, pre-installation of ducted air conditioning, etc. Apartments from €399,000+VAT QUALITY MEMORIES: •Reinforced concrete structure. •Façade with a single-layer finish combined with porcelain or similar. •PVC exterior carpentry with thermal break, double glazing with "Climalit" type air chamber and low emissives. •Motorized exterior blinds in living room and bedrooms •Armored entrance door to the house. •Porcelain interior flooring or similar, the skirting board will be lacquered to match the interior carpentry. •Vertical walls of bathrooms and toilets in porcelain or similar. •Wall finishes in smooth plastic paint. •Kitchen with high and low furniture, Silestone countertop or similar equipped with extractor hood, hob induction and electric oven. •Suspended vitrified porcelain sanitary fixtures with built-in cistern. •Flat resin shower trays with screen. •Sink with cabinet and mirror in all bathrooms and toilets. •Single-lever faucet. •Built-in lined wardrobes, distributed with hanging bar, drawers and interior LED lighting. •Production of domestic hot water by Aerothermal, which provides renewable and non-polluting energy, with lower energy consumption. •Outdoor fixtures and electrical and TV outlets on terraces of homes and solariums. •Automatic Video Intercom connection with the main entrance to the complex and at the access to each hallway. •Pre-installation of air conditioning through ducts in the living room and bedrooms. •Curtains in living room and bedrooms. •USB chargers in bedrooms. •Fully fenced urbanization with large garden common areas, two swimming pools, one for children's use. Outdoor parking for bicycles. •Pre-installation for recharging vehicles in the parking lot