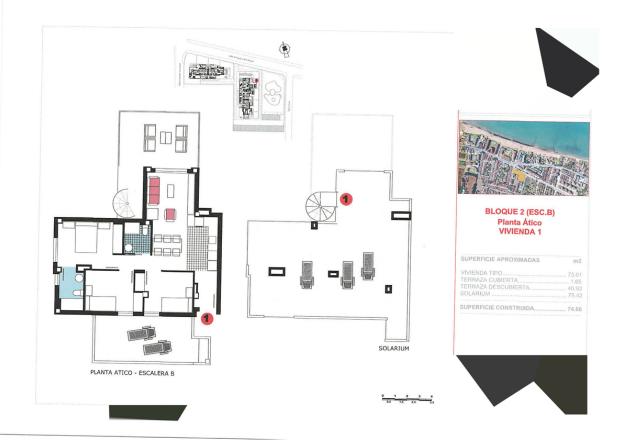

## **DESCRIPTION**

On sale now!!! Phase I of this Modern and new development of apartments and penthouses just 200 m from the first line of the beach in Las Marinas, Dénia. Apartments and penthouses with 2 and 3 bedrooms, 2 bathrooms, equipped open kitchen, pre-installation of ducted air conditioning, etc. Apartments from €399,000+VAT QUALITY MEMORIES: •Reinforced concrete structure. •Façade with a single-layer finish combined with porcelain or similar. •PVC exterior carpentry with thermal break, double glazing with "Climalit" type air chamber and low emissives. •Motorized exterior blinds in living room and bedrooms •Armored entrance door to the house. •Porcelain interior flooring or similar, the skirting board will be lacquered to match the interior carpentry. •Vertical walls of bathrooms and toilets in porcelain or similar. •Wall finishes in smooth plastic paint. •Kitchen with high and low furniture, Silestone countertop or similar equipped with extractor hood, hob induction and electric oven. •Suspended vitrified porcelain sanitary fixtures with built-in cistern. •Flat resin shower trays with screen. •Sink with cabinet and mirror in all bathrooms and toilets. •Single-lever faucet. •Built-in lined wardrobes, distributed with hanging bar, drawers and interior LED lighting. •Production of domestic hot water by Aerothermal, which provides renewable and non-polluting energy, with lower energy consumption. •Outdoor fixtures and electrical and TV outlets on terraces of homes and solariums. •Automatic Video Intercom connection with the main entrance to the complex and at the access to each hallway. •Pre-installation of air conditioning through ducts in the living room and bedrooms. •Curtains in living room and bedrooms. •USB chargers in bedrooms. •Fully fenced urbanization with large garden common areas, two swimming pools, one for children's use. Outdoor parking for bicycles. •Pre-installation for recharging vehicles in the parking lot

| according to regulations. ******* This quality report is merely informative, subject to possible changes of a technical, legal, commercial and/or execution of the work******** Estimated delivery date for July 2025. |
|------------------------------------------------------------------------------------------------------------------------------------------------------------------------------------------------------------------------|
| technical, legal, commercial and/or execution of the work******* Estimated delivery date for July 2025.                                                                                                                |
|                                                                                                                                                                                                                        |
|                                                                                                                                                                                                                        |
|                                                                                                                                                                                                                        |
|                                                                                                                                                                                                                        |
|                                                                                                                                                                                                                        |
|                                                                                                                                                                                                                        |
|                                                                                                                                                                                                                        |
|                                                                                                                                                                                                                        |
|                                                                                                                                                                                                                        |
|                                                                                                                                                                                                                        |
|                                                                                                                                                                                                                        |
|                                                                                                                                                                                                                        |
|                                                                                                                                                                                                                        |
|                                                                                                                                                                                                                        |
|                                                                                                                                                                                                                        |
|                                                                                                                                                                                                                        |
|                                                                                                                                                                                                                        |
|                                                                                                                                                                                                                        |
|                                                                                                                                                                                                                        |
|                                                                                                                                                                                                                        |