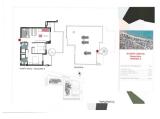

## Properties Spain

since 1999

REF: # 12593

| INFO           |           |
|----------------|-----------|
| PRICE:         | 399.000 € |
| PROPERTY TYPE: | Townhouse |
| LOCATION:      |           |
| BEDROOMS:      | 2         |
| Bathrooms:     | 2         |
| Build:         | 153 (m2)  |
| Plot:          | -         |
| Terrace:       | -         |
| Year:          | -         |
| Floor:         | -         |
| Old price      | -         |