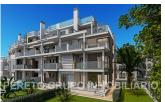

## **DESCRIPTION**

On sale now!!! Phase I of this Modern and new development of apartments and penthouses just 200 m from the first line of the beach in Las Marinas, Dénia. Apartments and penthouses with 2 and 3 bedrooms, 2 bathrooms, equipped open kitchen, pre-installation of ducted air conditioning, etc. Apartments from €399,000+VAT QUALITY MEMORIES: •Reinforced concrete structure. •Façade with a single-layer finish combined with porcelain or similar. •PVC exterior carpentry with thermal break, double glazing with "Climalit" type air chamber and low emissives. •Motorized exterior blinds in living room and bedrooms •Armored entrance door to the house. •Porcelain interior flooring or similar, the skirting board will be lacquered to match the interior carpentry. •Vertical walls of bathrooms and toilets in porcelain or similar. •Wall finishes in smooth plastic paint. •Kitchen with high and low furniture, Silestone countertop or similar equipped with extractor hood, hob induction and electric oven. •Suspended vitrified porcelain sanitary fixtures with built-in cistern. •Flat resin shower trays with screen. •Sink with cabinet and mirror in all bathrooms and toilets. •Single-lever faucet. •Built-in lined wardrobes, distributed with hanging bar, drawers and interior LED lighting. •Production of domestic hot water by Aerothermal, which provides renewable and non-polluting energy, with lower energy consumption. •Outdoor fixtures and electrical and TV outlets on terraces of homes and solariums. •Automatic Video Intercom connection with the main entrance to the complex and at the access to each hallway. •Pre-installation of air conditioning through ducts in the living room and bedrooms. •Curtains in living room and bedrooms. •USB chargers in bedrooms. •Fully fenced urbanization with large garden common areas, two swimming pools, one for children's use. Outdoor parking for bicycles. •Pre-installation for recharging vehicles in the parking lot