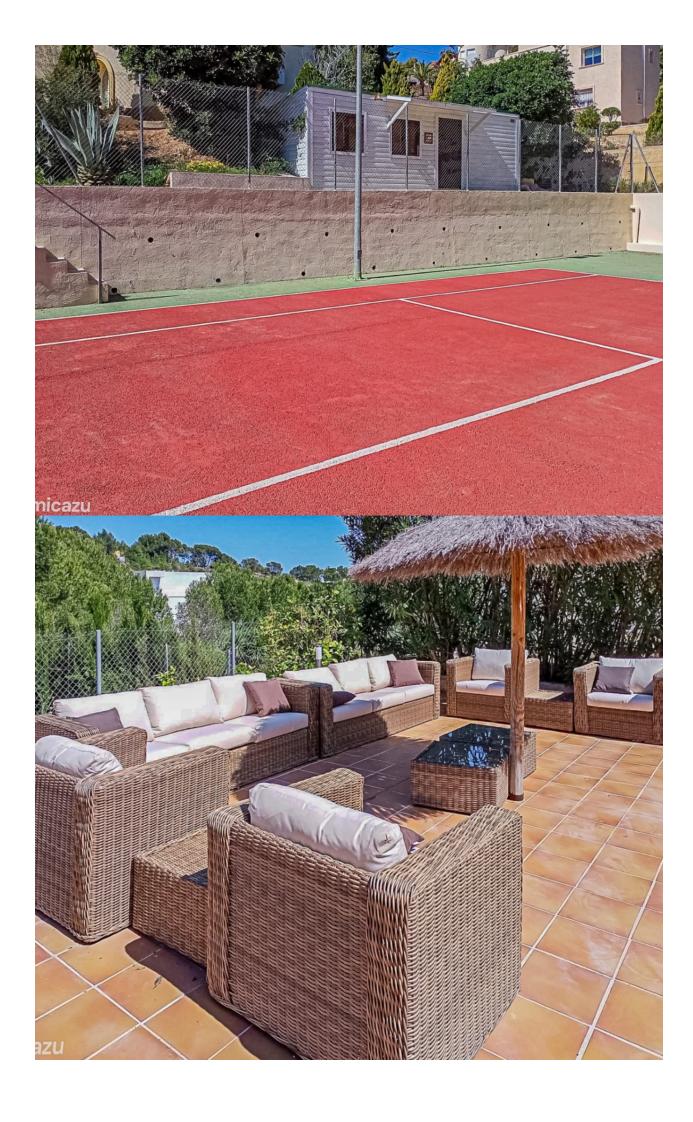

## **DESCRIPTION**

Spacious and private villa is located in a quiet street, surrounded by a walled estate of more than 2,000 m² with a lush Mediterranean garden in Altea. It offers a spacious 400 m² solarium with a heated swimming pool, a tennis court and a stone barbecue. The villa has two floors connected by an external staircase. On the first floor, there is a master bedroom with an ensuite bathroom, two additional bedrooms, a bathroom, a modern kitchen and a living room with access to the patio and sea views. On the ground floor, there is a second area with a fourth bedroom, a family room, ensuite bathroom, utility room, billiard room. The terraces are distributed over several levels with panoramic views of the sea and mountains. In addition, the tennis court can be transformed into a multifunctional sports space. The property includes a guest house that sleeps up to 3 people, a private bathroom and air conditioning. The villa has highspeed WiFi in all its areas.