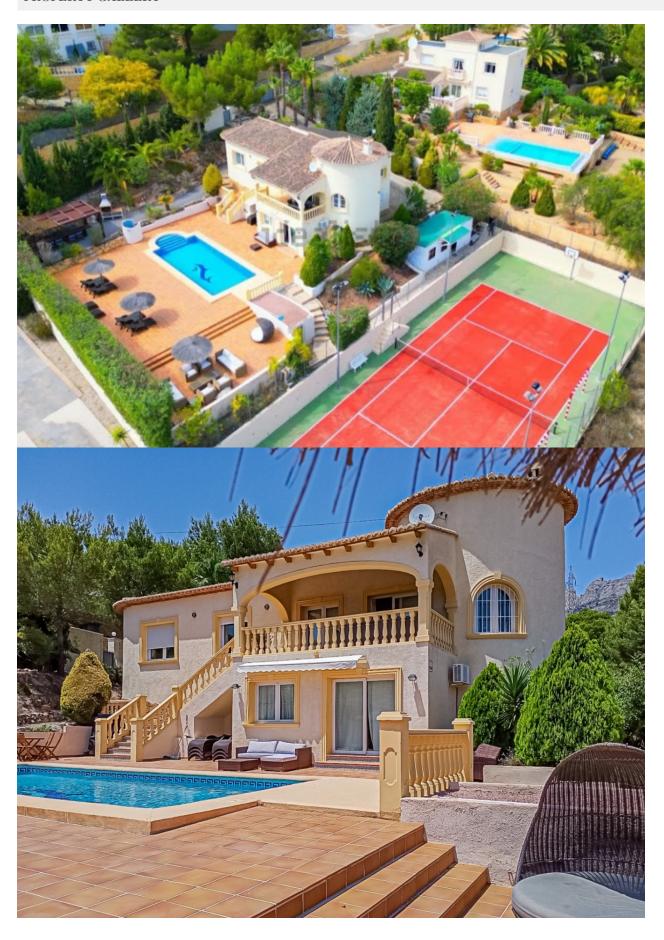

## **DESCRIPTION**

Spacious and private villa is located in a quiet street, surrounded by a walled estate of more than 2,000 m² with a lush Mediterranean garden in Altea. It offers a spacious 400 m² solarium with a heated swimming pool, a tennis court and a stone barbecue. The villa has two floors connected by an external staircase. On the first floor, there is a master bedroom with an ensuite bathroom, two additional bedrooms, a bathroom, a modern kitchen and a living room with access to the patio and sea views. On the ground floor, there is a second area with a fourth bedroom, a family room, ensuite bathroom, utility room, billiard room. The terraces are distributed over several levels with panoramic views of the sea and mountains. In addition, the tennis court can be transformed into a multifunctional sports space. The property includes a guest house that sleeps up to 3 people, a private bathroom and air conditioning. The villa has highspeed WiFi in all its areas.