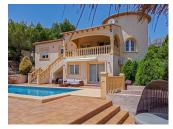

## **DESCRIPTION**

Spacious and private villa is located in a quiet street, surrounded by a walled estate of more than 2,000 m² with a lush Mediterranean garden in Altea. It offers a spacious 400 m² solarium with a heated swimming pool, a tennis court and a stone barbecue. The villa has two floors connected by an external staircase. On the first floor, there is a master bedroom with an ensuite bathroom, two additional bedrooms, a bathroom, a modern kitchen and a living room with access to the patio and sea views. On the ground floor, there is a second area with a fourth bedroom, a family room, ensuite bathroom, utility room, billiard room. The terraces are distributed over several levels with panoramic views of the sea and mountains. In addition, the tennis court can be transformed into a multifunctional sports space. The property includes a guest house that sleeps up to 3 people, a private bathroom and air conditioning. The villa has highspeed WiFi in all its areas.