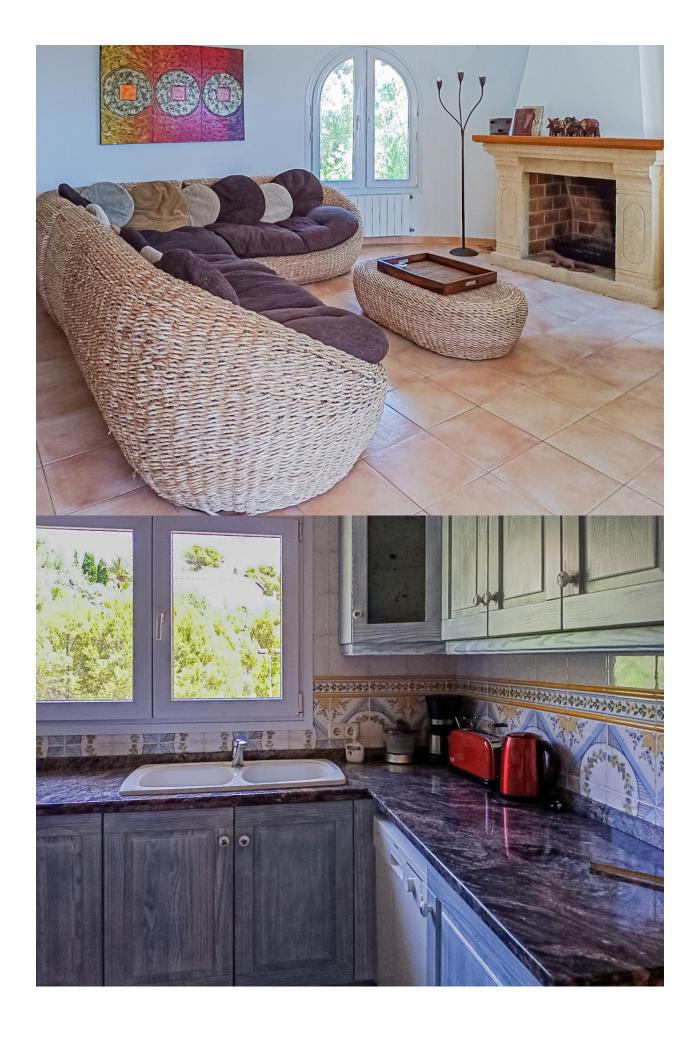

## **DESCRIPTION**

Spacious and private villa is located in a quiet street, surrounded by a walled estate of more than 2,000 m² with a lush Mediterranean garden in Altea. It offers a spacious 400 m² solarium with a heated swimming pool, a tennis court and a stone barbecue. The villa has two floors connected by an external staircase. On the first floor, there is a master bedroom with an ensuite bathroom, two additional bedrooms, a bathroom, a modern kitchen and a living room with access to the patio and sea views. On the ground floor, there is a second area with a fourth bedroom, a family room, ensuite bathroom, utility room, billiard room. The terraces are distributed over several levels with panoramic views of the sea and mountains. In addition, the tennis court can be transformed into a multifunctional sports space. The property includes a guest house that sleeps up to 3 people, a private bathroom and air conditioning. The villa has highspeed WiFi in all its areas.