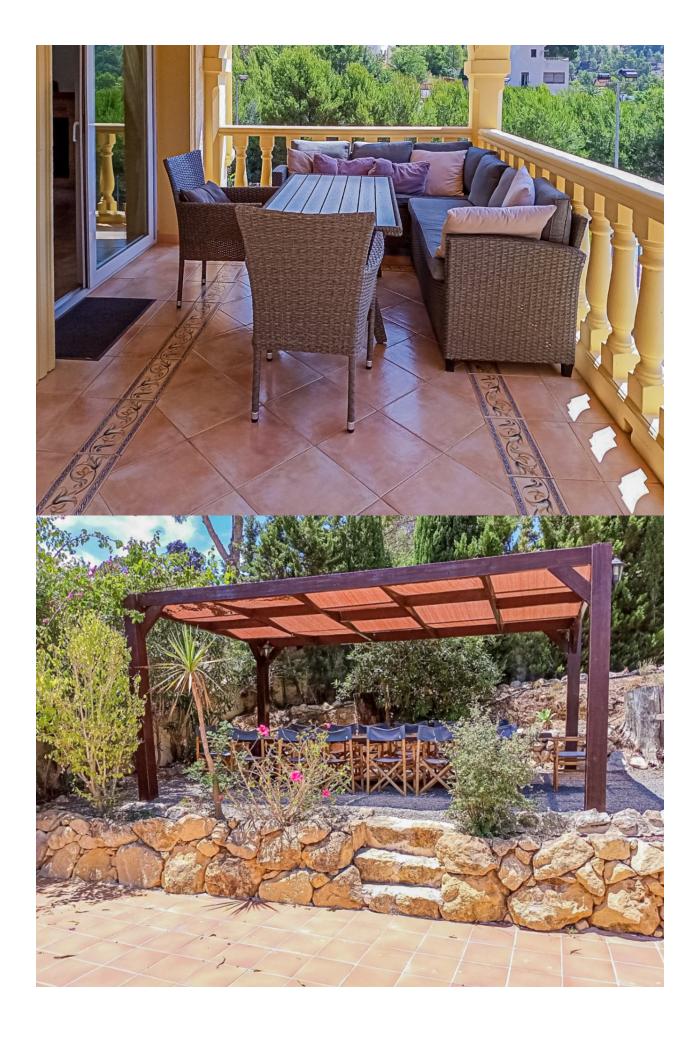

## **DESCRIPTION**

Spacious and private villa is located in a quiet street, surrounded by a walled estate of more than 2,000 m² with a lush Mediterranean garden in Altea. It offers a spacious 400 m² solarium with a heated swimming pool, a tennis court and a stone barbecue. The villa has two floors connected by an external staircase. On the first floor, there is a master bedroom with an ensuite bathroom, two additional bedrooms, a bathroom, a modern kitchen and a living room with access to the patio and sea views. On the ground floor, there is a second area with a fourth bedroom, a family room, ensuite bathroom, utility room, billiard room. The terraces are distributed over several levels with panoramic views of the sea and mountains. In addition, the tennis court can be transformed into a multifunctional sports space. The property includes a guest house that sleeps up to 3 people, a private bathroom and air conditioning. The villa has highspeed WiFi in all its areas.