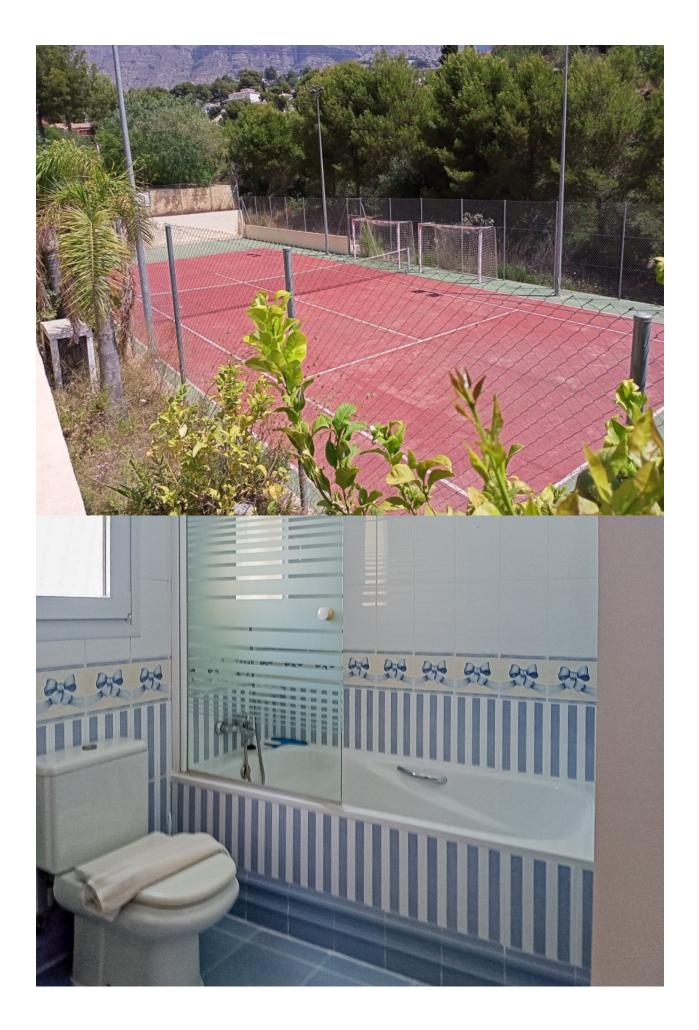

## **DESCRIPTION**

Spacious and private villa is located in a quiet street, surrounded by a walled estate of more than 2,000 m² with a lush Mediterranean garden in Altea. It offers a spacious 400 m² solarium with a heated swimming pool, a tennis court and a stone barbecue. The villa has two floors connected by an external staircase. On the first floor, there is a master bedroom with an ensuite bathroom, two additional bedrooms, a bathroom, a modern kitchen and a living room with access to the patio and sea views. On the ground floor, there is a second area with a fourth bedroom, a family room, ensuite bathroom, utility room, billiard room. The terraces are distributed over several levels with panoramic views of the sea and mountains. In addition, the tennis court can be transformed into a multifunctional sports space. The property includes a guest house that sleeps up to 3 people, a private bathroom and air conditioning. The villa has highspeed WiFi in all its areas.