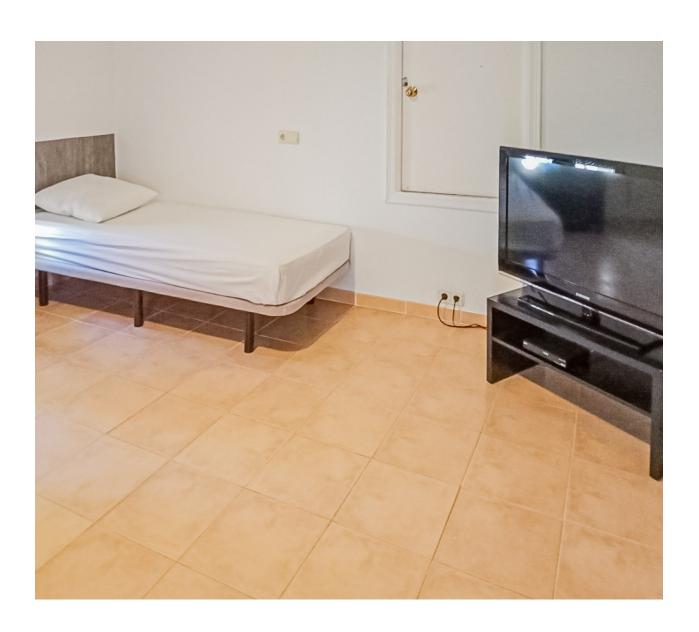

## **DESCRIPTION**

Spacious and private villa is located in a quiet street, surrounded by a walled estate of more than 2,000 m² with a lush Mediterranean garden in Altea. It offers a spacious 400 m² solarium with a heated swimming pool, a tennis court and a stone barbecue. The villa has two floors connected by an external staircase. On the first floor, there is a master bedroom with an ensuite bathroom, two additional bedrooms, a bathroom, a modern kitchen and a living room with access to the patio and sea views. On the ground floor, there is a second area with a fourth bedroom, a family room, ensuite bathroom, utility room, billiard room. The terraces are distributed over several levels with panoramic views of the sea and mountains. In addition, the tennis court can be transformed into a multifunctional sports space. The property includes a guest house that sleeps up to 3 people, a private bathroom and air conditioning. The villa has highspeed WiFi in all its areas.