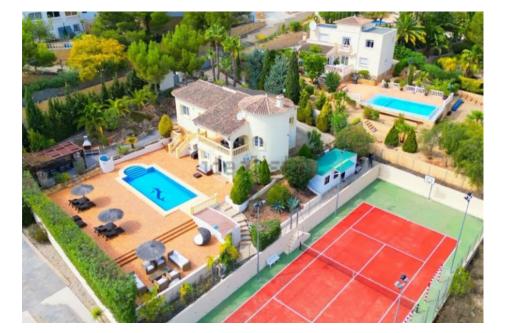

## **DESCRIPTION**

Spacious and private villa is located in a quiet street, surrounded by a walled estate of more than 2,000 m² with a lush Mediterranean garden in Altea. It offers a spacious 400 m² solarium with a heated swimming pool, a tennis court and a stone barbecue. The villa has two floors connected by an external staircase. On the first floor, there is a master bedroom with an ensuite bathroom, two additional bedrooms, a bathroom, a modern kitchen and a living room with access to the patio and sea views. On the ground floor, there is a second area with a fourth bedroom, a family room, ensuite bathroom, utility room, billiard room. The terraces are distributed over several levels with panoramic views of the sea and mountains. In addition, the tennis court can be transformed into a multifunctional sports space. The property includes a guest house that sleeps up to 3 people, a private bathroom and air conditioning. The villa has highspeed WiFi in all its areas.