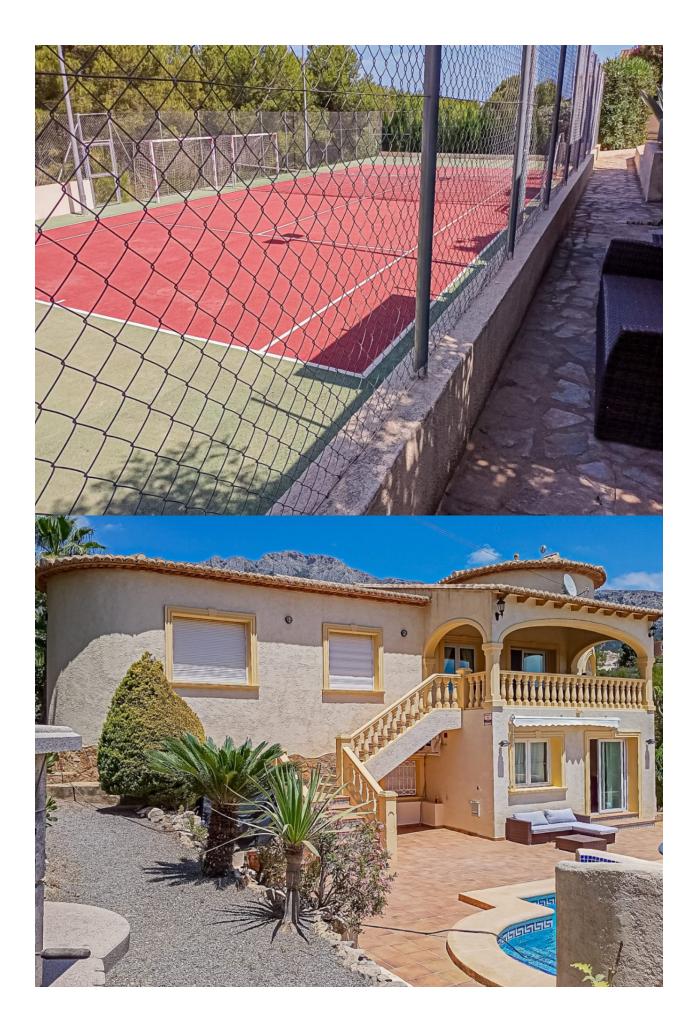

## **DESCRIPTION**

Spacious and private villa is located in a quiet street, surrounded by a walled estate of more than 2,000 m² with a lush Mediterranean garden in Altea. It offers a spacious 400 m² solarium with a heated swimming pool, a tennis court and a stone barbecue. The villa has two floors connected by an external staircase. On the first floor, there is a master bedroom with an ensuite bathroom, two additional bedrooms, a bathroom, a modern kitchen and a living room with access to the patio and sea views. On the ground floor, there is a second area with a fourth bedroom, a family room, ensuite bathroom, utility room, billiard room. The terraces are distributed over several levels with panoramic views of the sea and mountains. In addition, the tennis court can be transformed into a multifunctional sports space. The property includes a guest house that sleeps up to 3 people, a private bathroom and air conditioning. The villa has highspeed WiFi in all its areas.