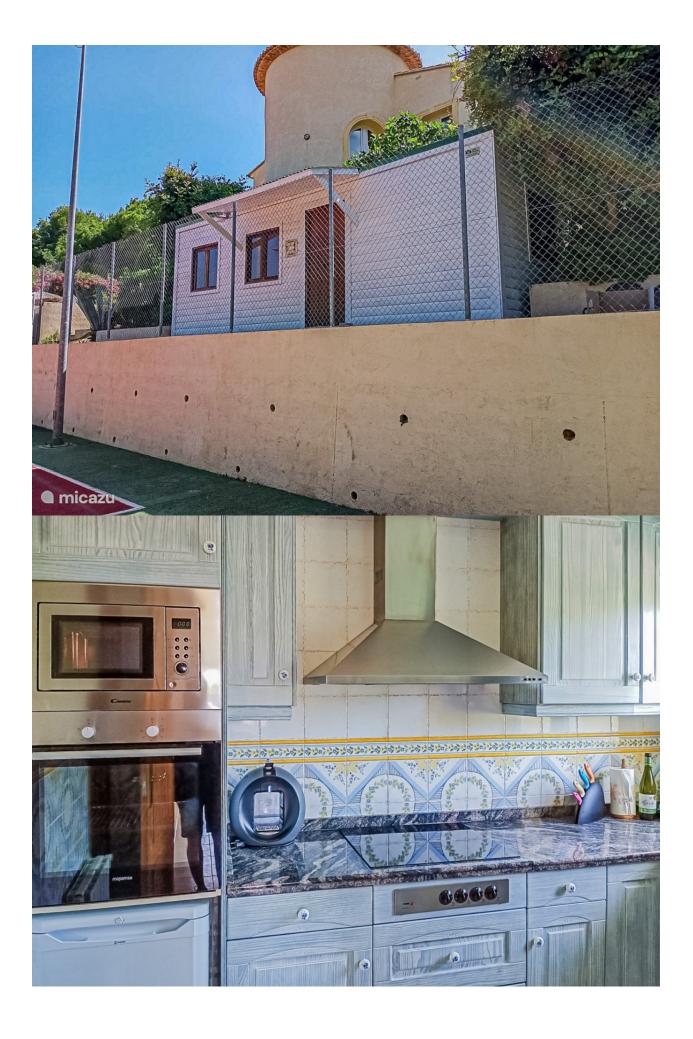

## **DESCRIPTION**

Spacious and private villa is located in a quiet street, surrounded by a walled estate of more than 2,000 m² with a lush Mediterranean garden in Altea. It offers a spacious 400 m² solarium with a heated swimming pool, a tennis court and a stone barbecue. The villa has two floors connected by an external staircase. On the first floor, there is a master bedroom with an ensuite bathroom, two additional bedrooms, a bathroom, a modern kitchen and a living room with access to the patio and sea views. On the ground floor, there is a second area with a fourth bedroom, a family room, ensuite bathroom, utility room, billiard room. The terraces are distributed over several levels with panoramic views of the sea and mountains. In addition, the tennis court can be transformed into a multifunctional sports space. The property includes a guest house that sleeps up to 3 people, a private bathroom and air conditioning. The villa has highspeed WiFi in all its areas.