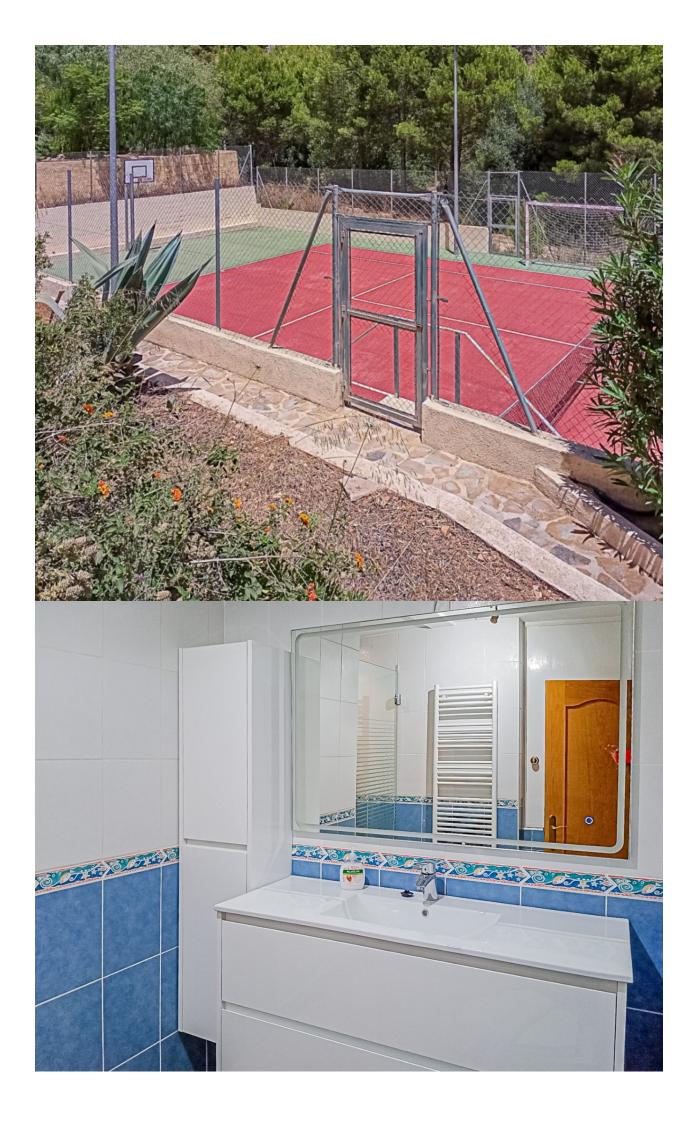

## **DESCRIPTION**

Spacious and private villa is located in a quiet street, surrounded by a walled estate of more than 2,000 m² with a lush Mediterranean garden in Altea. It offers a spacious 400 m² solarium with a heated swimming pool, a tennis court and a stone barbecue. The villa has two floors connected by an external staircase. On the first floor, there is a master bedroom with an ensuite bathroom, two additional bedrooms, a bathroom, a modern kitchen and a living room with access to the patio and sea views. On the ground floor, there is a second area with a fourth bedroom, a family room, ensuite bathroom, utility room, billiard room. The terraces are distributed over several levels with panoramic views of the sea and mountains. In addition, the tennis court can be transformed into a multifunctional sports space. The property includes a guest house that sleeps up to 3 people, a private bathroom and air conditioning. The villa has highspeed WiFi in all its areas.