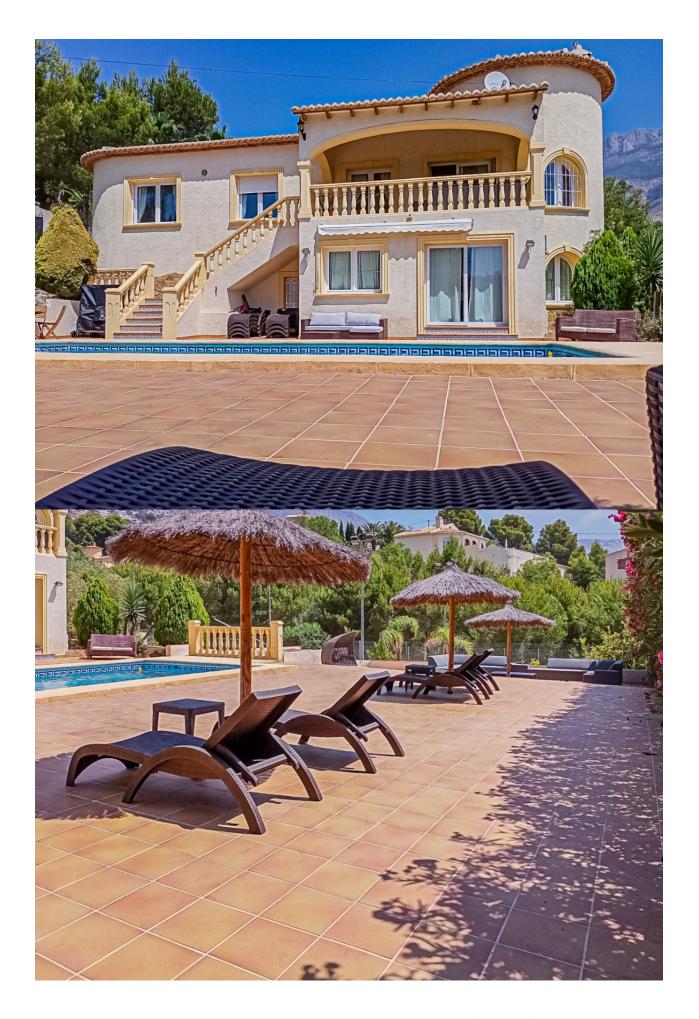

## **DESCRIPTION**

Spacious and private villa is located in a quiet street, surrounded by a walled estate of more than 2,000 m² with a lush Mediterranean garden in Altea. It offers a spacious 400 m² solarium with a heated swimming pool, a tennis court and a stone barbecue. The villa has two floors connected by an external staircase. On the first floor, there is a master bedroom with an ensuite bathroom, two additional bedrooms, a bathroom, a modern kitchen and a living room with access to the patio and sea views. On the ground floor, there is a second area with a fourth bedroom, a family room, ensuite bathroom, utility room, billiard room. The terraces are distributed over several levels with panoramic views of the sea and mountains. In addition, the tennis court can be transformed into a multifunctional sports space. The property includes a guest house that sleeps up to 3 people, a private bathroom and air conditioning. The villa has highspeed WiFi in all its areas.