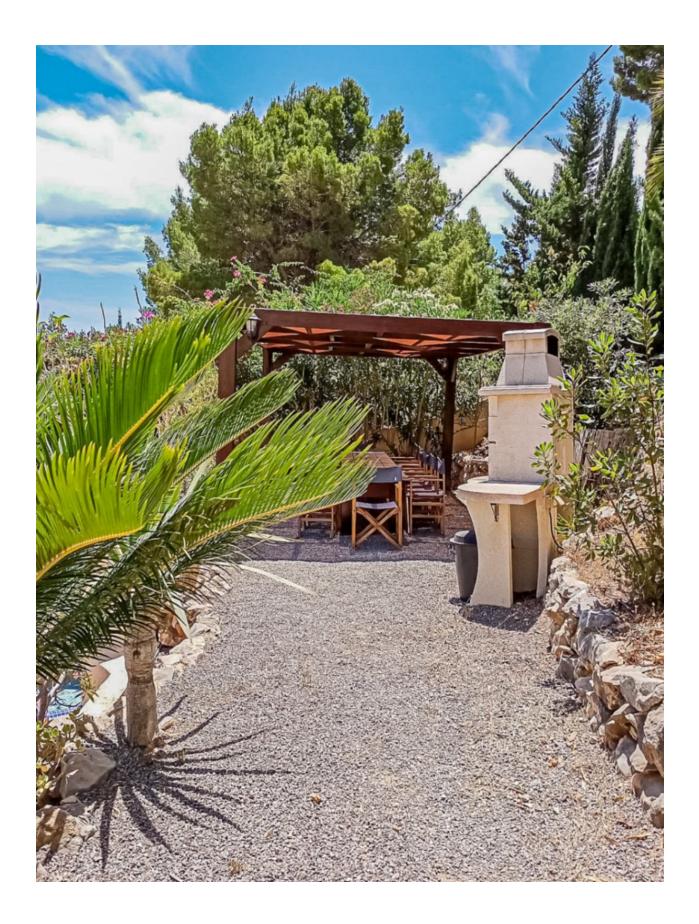

## **DESCRIPTION**

Spacious and private villa is located in a quiet street, surrounded by a walled estate of more than 2,000 m² with a lush Mediterranean garden in Altea. It offers a spacious 400 m² solarium with a heated swimming pool, a tennis court and a stone barbecue. The villa has two floors connected by an external staircase. On the first floor, there is a master bedroom with an ensuite bathroom, two additional bedrooms, a bathroom, a modern kitchen and a living room with access to the patio and sea views. On the ground floor, there is a second area with a fourth bedroom, a family room, ensuite bathroom, utility room, billiard room. The terraces are distributed over several levels with panoramic views of the sea and mountains. In addition, the tennis court can be transformed into a multifunctional sports space. The property includes a guest house that sleeps up to 3 people, a private bathroom and air conditioning. The villa has highspeed WiFi in all its areas.