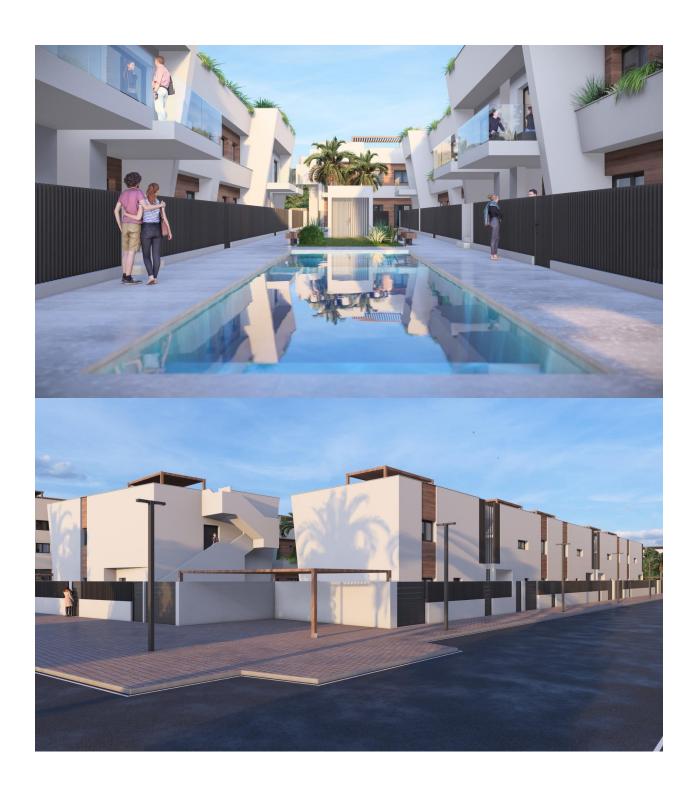

## **DESCRIPTION**

New Construction Homes in Torre-Pacheco, Costa Cálida Modern Bungalows with Exceptional Features Discover a new residential complex in Torre-Pacheco, offering 24 stylish bungalows with 2 or 3 bedrooms. Choose between ground-floor homes with spacious terraces or first-floor units boasting private terraces and solariums. Each solarium includes a pergola, a barbecue area, and reinforced roofing, perfect for installing a jacuzzi. All homes come with a designated parking space and fully installed air conditioning, ensuring comfort year-round. Prime Location in Torre-Pacheco Nestled in the heart of Torre-Pacheco, this development enjoys proximity to essential amenities, including supermarkets, shops, bars, and restaurants. The vibrant town center, with its charming Spanish ambiance, is within walking distance. For beach lovers, the stunning Mar Menor is just a 10-minute drive away, offering golden sands and crystal-clear waters. Enjoy Outstanding Community Amenities The complex features a beautifully landscaped community area with lush gardens and a sparkling pool, providing a serene retreat to relax and unwind. The area's sunny climate, averaging 320 days of sunshine annually, complements these outdoor spaces perfectly. Surrounded by Award-Winning Golf Courses Torre-Pacheco is a golfer's paradise, surrounded by some of the most renowned golf courses in Spain. These courses are just a short drive away, making it an ideal location for golf enthusiasts. Strategic Connections to Key Destinations Murcia International Airport: 20 km (approximately 20 minutes by car). Train Station: Only 700 meters away, offering convenient travel options. Shopping Centers: Several large shopping complexes within a 15 km radius. Beaches: The beautiful Costa Cálida beaches are a mere 10 km away. Ports and Marinas: The closest marina is around 12 km away, perfect for boating and water sports. A Healthier Lifestyle Awaits The Costa Cálida region is renowned for its exceptional quality of life. With low humidity, clean air, and a subtropical

**VIEWS** 

**AIRCONDITIONING** 

**PARKING** 

GARDEN AND TERRACES

• Private garden

• Panoramic views

• Central airconditioning

Parking no Cars: 1