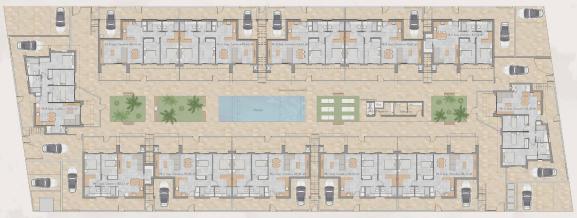

## SUPERFICIES ÚTILES PLANTA BAJA

| РВ-А | 78,72 m |
|------|---------|
| P8-8 | 68,70 m |
| P8-C | 67,05 m |
| PB-D | 67,05 m |
| РВ-Е | 67,05 m |
| Pō-F | 63,00 m |
| P8-G | 78,72 m |
| РВ-Н | 68,70 m |
| P8-I | 67,05 m |
| Pō-J | 67,05 m |
| Pō-K | 67,05 m |
| P8-L | 63,30 m |
|      |         |

| TOTAL Sup. Construida. | 1.139,79 m <sup>2</sup> |
|------------------------|-------------------------|
| Piscina                | 54,00 m <sup>2</sup>    |
| Urbanización parcela   | 512,15 m <sup>2</sup>   |
| TOTAL                  | 840,09 m <sup>2</sup>   |
| Instalaciones          | 2,35 m <sup>2</sup>     |
| RITU                   | 1,30 m <sup>2</sup>     |
| Vestuario mujeres      | 8,60 m <sup>2</sup>     |
| Vestuario hombres      | 4,4U m²                 |

PLANTA BAJA

"Experience our experience - Because you deserve the best"