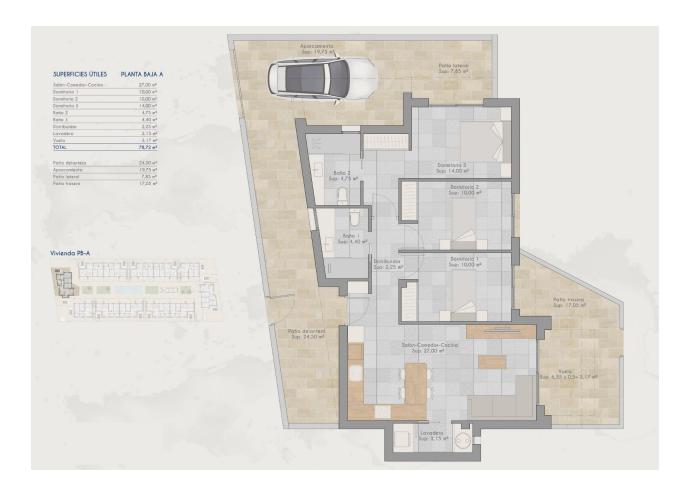

## SUPERFICIES ÚTILES PLANTA BAJA

| РВ-А | 78,72 m |
|------|---------|
| P8-8 | 68,70 m |
| P8-C | 67,05 m |
| PB-D | 67,05 m |
| РВ-Е | 67,05 m |
| Pō-F | 63,00 m |
| P8-G | 78,72 m |
| РВ-Н | 68,70 m |
| P8-I | 67,05 m |
| Pō-J | 67,05 m |
| Pō-K | 67,05 m |
| P8-L | 63,30 m |
|      |         |

PLANTA BAJA

"Experience our experience - Because you deserve the best"