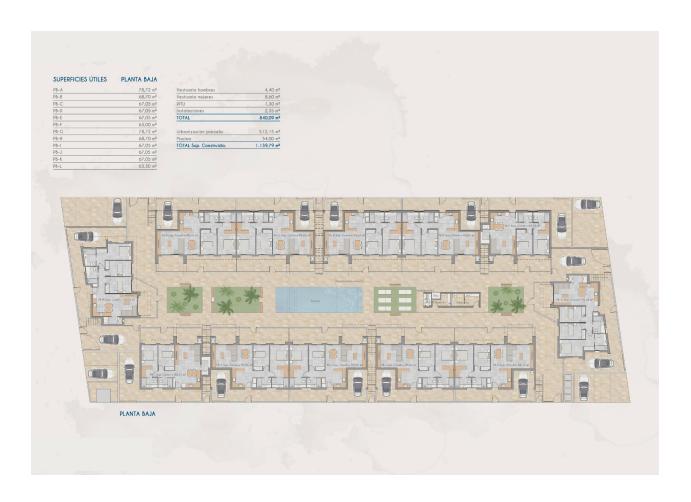

## **DESCRIPTION**

New Construction Homes in Torre-Pacheco, Costa Cálida Modern Bungalows with Exceptional Features Discover a new residential complex in Torre-Pacheco, offering 24 stylish bungalows with 2 or 3 bedrooms. Choose between ground-floor homes with spacious terraces or first-floor units boasting private terraces and solariums. Each solarium includes a pergola, a barbecue area, and reinforced roofing, perfect for installing a jacuzzi. All homes come with a designated parking space and fully installed air conditioning, ensuring comfort year-round. Prime Location in Torre-Pacheco Nestled in the heart of Torre-Pacheco, this development enjoys proximity to essential amenities, including supermarkets, shops, bars, and restaurants. The vibrant town center, with its charming Spanish ambiance, is within walking distance. For beach lovers, the stunning Mar Menor is just a 10-minute drive away, offering golden sands and crystal-clear waters. Enjoy Outstanding Community Amenities The complex features a beautifully landscaped community area with lush gardens and a sparkling pool, providing a serene retreat to relax and unwind. The area's sunny climate, averaging 320 days of sunshine annually, complements these outdoor spaces perfectly. Surrounded by Award-Winning Golf Courses Torre-Pacheco is a golfer's paradise, surrounded by some of the most renowned golf courses in Spain. These courses are just a short drive away, making it an ideal location for golf enthusiasts. Strategic Connections to Key Destinations Murcia International Airport: 20 km (approximately 20 minutes by car). Train Station: Only 700 meters away, offering convenient travel options. Shopping Centers: Several large shopping complexes within a 15 km radius. Beaches: The beautiful Costa Cálida beaches are a mere 10 km away. Ports and Marinas: The closest marina is around 12 km away, perfect for boating and water sports. A Healthier Lifestyle Awaits The Costa Cálida region is renowned for its exceptional quality of life. With low humidity, clean air, and a subtropical