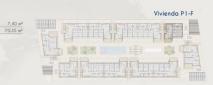

## SUPERFICIES ÚTILES PLANTA PRIMERA F

| TOTAL                | 58,45 m <sup>2</sup> |
|----------------------|----------------------|
| Ваћо 2               | 3,90 m <sup>2</sup>  |
| δαδο 1               | 3,50 m <sup>2</sup>  |
| Distribuidor         | 2,30 m <sup>2</sup>  |
| Dormitorio 2         | 13,00 m <sup>2</sup> |
| Dormitorio I         | 10,00 m <sup>2</sup> |
| Salón-Comedor-Cocina | 25,75 m <sup>2</sup> |