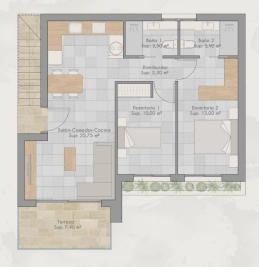

## SUPERFICIES ÚTILES PLANTA PRIMERA F

| TOTAL                | 58,45 m <sup>2</sup> |
|----------------------|----------------------|
| Ваћо 2               | 3,90 m <sup>2</sup>  |
| δαδο 1               | 3,50 m <sup>2</sup>  |
| Distribuidor         | 2,30 m <sup>2</sup>  |
| Dormitorio 2         | 13,00 m <sup>2</sup> |
| Dormitorio I         | 10,00 m <sup>2</sup> |
| Salón-Comedor-Cocina | 25,75 m <sup>2</sup> |