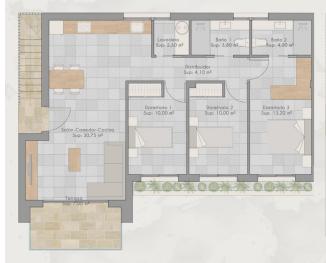

## SUPERFICIES ÚTILES PLANTA PRIMERA B

| Salón-Comedor-Cocina | 30,75 m <sup>2</sup> | Lavadero |
|----------------------|----------------------|----------|
| Dormitorio 1         | 10,00 m <sup>2</sup> | TOTAL    |
| Dormitorio 2         | 10,00 m <sup>2</sup> | -        |
| Dormitorio 3         | 13,20 m²             | Terraza  |
| Baño I               | 3,80 m²              | Solarium |
| Βαπο 2               | 4,00 m <sup>2</sup>  |          |
| Distribuidos         | 4 10 m2              |          |