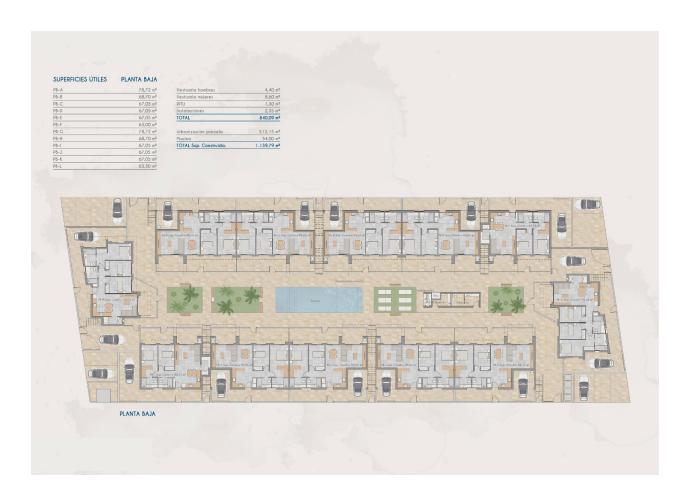

## **DESCRIPTION**

New Construction Homes in Torre-Pacheco, Costa Cálida Modern Bungalows with Exceptional Features Discover a new residential complex in Torre-Pacheco, offering 24 stylish bungalows with 2 or 3 bedrooms. Choose between ground-floor homes with spacious terraces or first-floor units boasting private terraces and solariums. Each solarium includes a pergola, a barbecue area, and reinforced roofing, perfect for installing a jacuzzi. All homes come with a designated parking space and fully installed air conditioning, ensuring comfort year-round. Prime Location in Torre-Pacheco Nestled in the heart of Torre-Pacheco, this development enjoys proximity to essential amenities, including supermarkets, shops, bars, and restaurants. The vibrant town center, with its charming Spanish ambiance, is within walking distance. For beach lovers, the stunning Mar Menor is just a 10-minute drive away, offering golden sands and crystal-clear waters. Enjoy Outstanding Community Amenities The complex features a beautifully landscaped community area with lush gardens and a sparkling pool, providing a serene retreat to relax and unwind. The area's sunny climate, averaging 320 days of sunshine annually, complements these outdoor spaces perfectly. Surrounded by Award-Winning Golf Courses Torre-Pacheco is a golfer's paradise, surrounded by some of the most renowned golf courses in Spain. These courses are just a short drive away, making it an ideal location for golf enthusiasts. Strategic Connections to Key Destinations Murcia International Airport: 20 km (approximately 20 minutes by car). Train Station: Only 700 meters away, offering convenient travel options. Shopping Centers: Several large shopping complexes within a 15 km radius. Beaches: The beautiful Costa Cálida beaches are a mere 10 km away. Ports and Marinas: The closest marina is around 12 km away, perfect for boating and water sports. A Healthier Lifestyle Awaits The Costa Cálida region is renowned for its exceptional quality of life. With low humidity, clean air, and a subtropical

## SUPERFICIES ÚTILES PLANTA PRIMERA B

| Salón-Comedor-Cocina | 30,75 m <sup>2</sup> | Lavadero |
|----------------------|----------------------|----------|
| Dormitorio 1         | 10,00 m <sup>2</sup> | TOTAL    |
| Dormitorio 2         | 10,00 m <sup>2</sup> | -        |
| Dormitorio 3         | 13,20 m²             | Terraza  |
| Baño I               | 3,80 m²              | Solarium |
| Βαπο 2               | 4,00 m <sup>2</sup>  |          |
| Distribuidos         | 4 10 m2              |          |