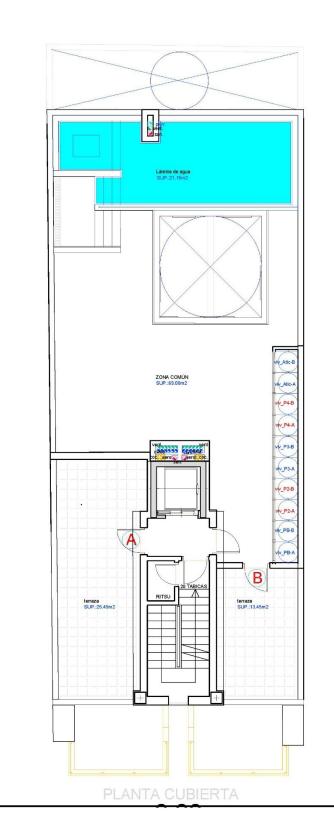

**VIEWS** 

**AIRCONDITIONING** 

**EXTRA** 

• Panoramic views

• Central airconditioning

• Lift

**PLANTA BAJA** 

|                                                         | VIV-   | 1  | VIV-   | В  |
|---------------------------------------------------------|--------|----|--------|----|
| SALON COMEDOR                                           | 24,70  | m2 | 24,70  | m2 |
| PASILLO                                                 | 6,90   | m2 | 7,50   | m2 |
| BAÑO-1                                                  | 3,60   | m2 | 3,60   | m2 |
| DORMITORIO-1                                            | 13,35  | m2 | 10,75  | m2 |
| DORMITORIO-2                                            | 7,10   | m2 | 8,20   | m2 |
| DORMITORIO-3                                            | 9,10   | m2 | 0,00   | m2 |
| BAÑO-2                                                  | 4,85   | m2 | 4,40   | m2 |
| SUP. GALERIA/PATIO                                      | 0,00   | m2 | 0,00   | m2 |
| SUP. TERRAZA-1                                          | 8,05   | m2 | 8,10   | m2 |
| SUP. TERRAZA-2                                          | 25,45  | m2 | 13,45  | m2 |
| SUP. ÚTIL VIVIENDA                                      | 103,10 | m2 | 80,70  | mź |
| SUP. CONSTR. VIVIENDA<br>(sin E.Comunes, terrazas 100%) | 116,73 | m2 | 103,08 | m2 |
| SUP. CONSTRUIDA COMUNES                                 | 11,89  | m2 | 10,31  | m2 |
| SUPERFIVIE CONSTRUIDA<br>TOTAL                          | 128,62 | m2 | 113,39 | m2 |

**PLANTA CUBIERTAS** 

"Experience our experience - Because you deserve the best"