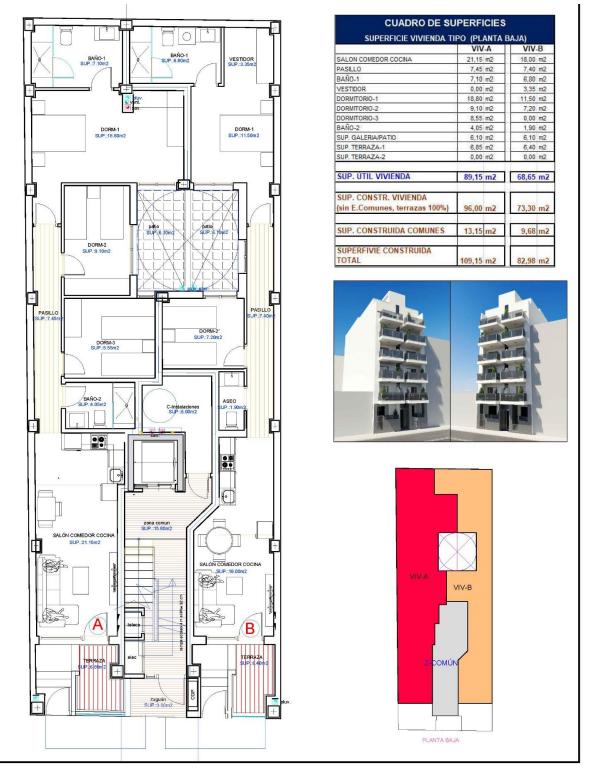

**VIEWS** 

**AIRCONDITIONING** 

**EXTRA** 

• Panoramic views

• Central airconditioning

• Lift

**PLANTA BAJA** 

|                                                         | VIV-   | 1  | VIV-   | В  |
|---------------------------------------------------------|--------|----|--------|----|
| SALON COMEDOR                                           | 24,70  | m2 | 24,70  | m2 |
| PASILLO                                                 | 6,90   | m2 | 7,50   | m2 |
| BAÑO-1                                                  | 3,60   | m2 | 3,60   | m2 |
| DORMITORIO-1                                            | 13,35  | m2 | 10,75  | m2 |
| DORMITORIO-2                                            | 7,10   | m2 | 8,20   | m2 |
| DORMITORIO-3                                            | 9,10   | m2 | 0,00   | m2 |
| BAÑO-2                                                  | 4,85   | m2 | 4,40   | m2 |
| SUP. GALERIA/PATIO                                      | 0,00   | m2 | 0,00   | m2 |
| SUP. TERRAZA-1                                          | 8,05   | m2 | 8,10   | m2 |
| SUP. TERRAZA-2                                          | 25,45  | m2 | 13,45  | m2 |
| SUP. ÚTIL VIVIENDA                                      | 103,10 | m2 | 80,70  | mź |
| SUP. CONSTR. VIVIENDA<br>(sin E.Comunes, terrazas 100%) | 116,73 | m2 | 103,08 | m2 |
| SUP. CONSTRUIDA COMUNES                                 | 11,89  | m2 | 10,31  | m2 |
| SUPERFIVIE CONSTRUIDA<br>TOTAL                          | 128,62 | m2 | 113,39 | m2 |