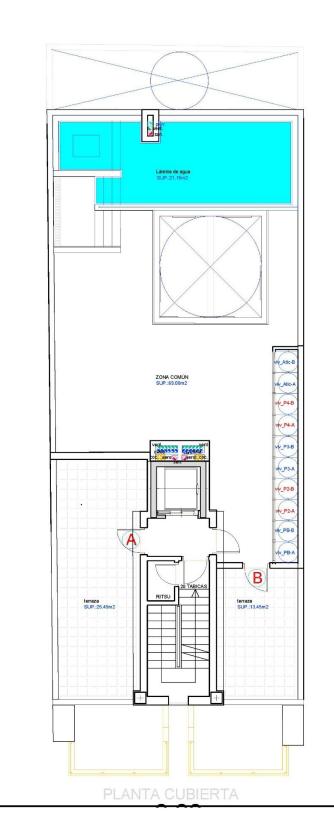

**VIEWS** 

**AIRCONDITIONING** 

**EXTRA** 

• Panoramic views

• Central airconditioning

• Lift

|                                                         | VIV-   | 1  | VIV-   | В  |
|---------------------------------------------------------|--------|----|--------|----|
| SALON COMEDOR                                           | 24,70  | m2 | 24,70  | m2 |
| PASILLO                                                 | 6,90   | m2 | 7,50   | m2 |
| BAÑO-1                                                  | 3,60   | m2 | 3,60   | m2 |
| DORMITORIO-1                                            | 13,35  | m2 | 10,75  | m2 |
| DORMITORIO-2                                            | 7,10   | m2 | 8,20   | m2 |
| DORMITORIO-3                                            | 9,10   | m2 | 0,00   | m2 |
| BAÑO-2                                                  | 4,85   | m2 | 4,40   | m2 |
| SUP. GALERIA/PATIO                                      | 0,00   | m2 | 0,00   | m2 |
| SUP. TERRAZA-1                                          | 8,05   | m2 | 8,10   | m2 |
| SUP. TERRAZA-2                                          | 25,45  | m2 | 13,45  | m2 |
| SUP. ÚTIL VIVIENDA                                      | 103,10 | m2 | 80,70  | mź |
| SUP. CONSTR. VIVIENDA<br>(sin E.Comunes, terrazas 100%) | 116,73 | m2 | 103,08 | m2 |
| SUP. CONSTRUIDA COMUNES                                 | 11,89  | m2 | 10,31  | m2 |
| SUPERFIVIE CONSTRUIDA<br>TOTAL                          | 128,62 | m2 | 113,39 | m2 |

**PLANTA CUBIERTAS** 

"Experience our experience - Because you deserve the best"