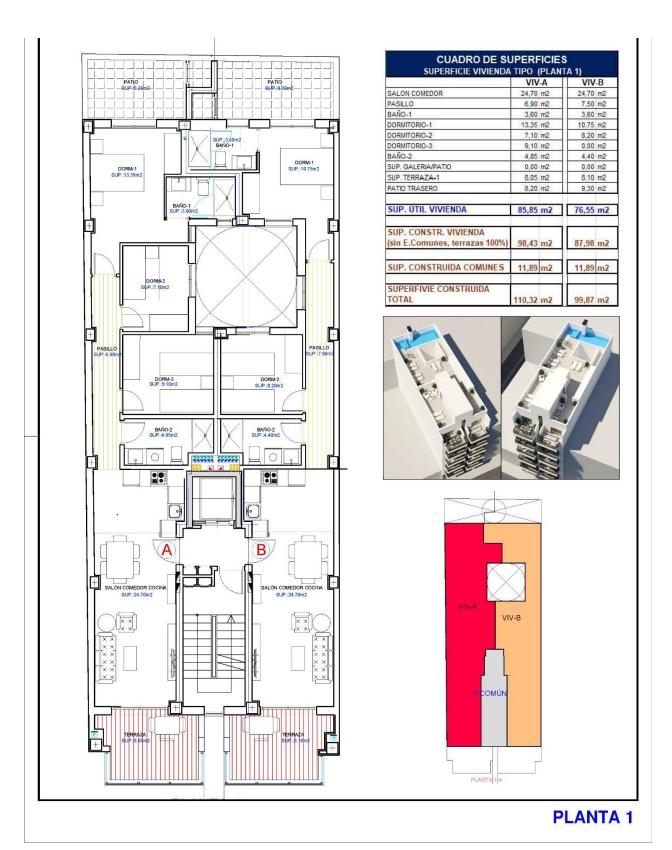

**VIEWS** 

**AIRCONDITIONING** 

**EXTRA** 

• Panoramic views

• Central airconditioning

• Lift

|                                                         | VIV-   | 1  | VIV-   | В  |
|---------------------------------------------------------|--------|----|--------|----|
| SALON COMEDOR                                           | 24,70  | m2 | 24,70  | m2 |
| PASILLO                                                 | 6,90   | m2 | 7,50   | m2 |
| BAÑO-1                                                  | 3,60   | m2 | 3,60   | m2 |
| DORMITORIO-1                                            | 13,35  | m2 | 10,75  | m2 |
| DORMITORIO-2                                            | 7,10   | m2 | 8,20   | m2 |
| DORMITORIO-3                                            | 9,10   | m2 | 0,00   | m2 |
| BAÑO-2                                                  | 4,85   | m2 | 4,40   | m2 |
| SUP. GALERIA/PATIO                                      | 0,00   | m2 | 0,00   | m2 |
| SUP. TERRAZA-1                                          | 8,05   | m2 | 8,10   | m2 |
| SUP. TERRAZA-2                                          | 25,45  | m2 | 13,45  | m2 |
| SUP. ÚTIL VIVIENDA                                      | 103,10 | m2 | 80,70  | mź |
| SUP. CONSTR. VIVIENDA<br>(sin E.Comunes, terrazas 100%) | 116,73 | m2 | 103,08 | m2 |
| SUP. CONSTRUIDA COMUNES                                 | 11,89  | m2 | 10,31  | m2 |
| SUPERFIVIE CONSTRUIDA<br>TOTAL                          | 128,62 | m2 | 113,39 | m2 |