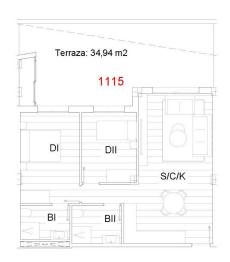

## **EXTRA**

- Built in wardrobes
- · Reinforced door
- Double glazed windows
- Lift

| VIVIENDA 1115       |                       |
|---------------------|-----------------------|
| Baño I              | 4,46 m <sup>2</sup>   |
| Baño II             | 4,9 m <sup>2</sup>    |
| Dormitorio I        | 13,99 m <sup>2</sup>  |
| Dormitorio II       | 9,81 m <sup>2</sup>   |
| S/C/K               | 32,27 m <sup>2</sup>  |
| Terraza cubierta    | 23,82 m <sup>2</sup>  |
| Terraza descubierta | 8,91 m <sup>2</sup>   |
| Lavadero            | 2,21 m <sup>2</sup>   |
| TOTAL               | 100.37 m <sup>2</sup> |

Nº 1115

P1

"Experience our experience - Because you deserve the best"