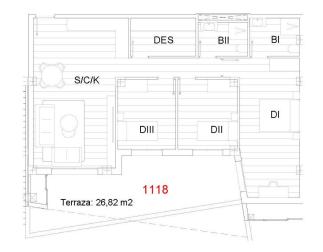

#### **EXTRA**

• Lift

| VIVIENDA 1118       |                       |
|---------------------|-----------------------|
| Baño I              | 5,1 m <sup>2</sup>    |
| Baño II             | 5,3 m <sup>2</sup>    |
| Dormitorio I        | 22,49 m <sup>2</sup>  |
| Dormitorio II       | 10,62 m <sup>2</sup>  |
| Dormitorio III      | 10,4 m <sup>2</sup>   |
| S/C/K               | 35,77 m <sup>2</sup>  |
| Terraza cubierta    | 21,6 m <sup>2</sup>   |
| Terraza descubierta | 3,73 m <sup>2</sup>   |
| Lavadero            | 1,49 m <sup>2</sup>   |
| Despensa            | 6,38 m <sup>2</sup>   |
| TOTAL               | 122,88 m <sup>2</sup> |

Nº 1118 P1

Los datos reteridos a supericies son meramente orientativos y pueden suffir variaciones como consecuencia de exigencias comerciales, jurídicas, tecnicas o de ejecución de proyecto.

"Experience our experience - Because you deserve the best"