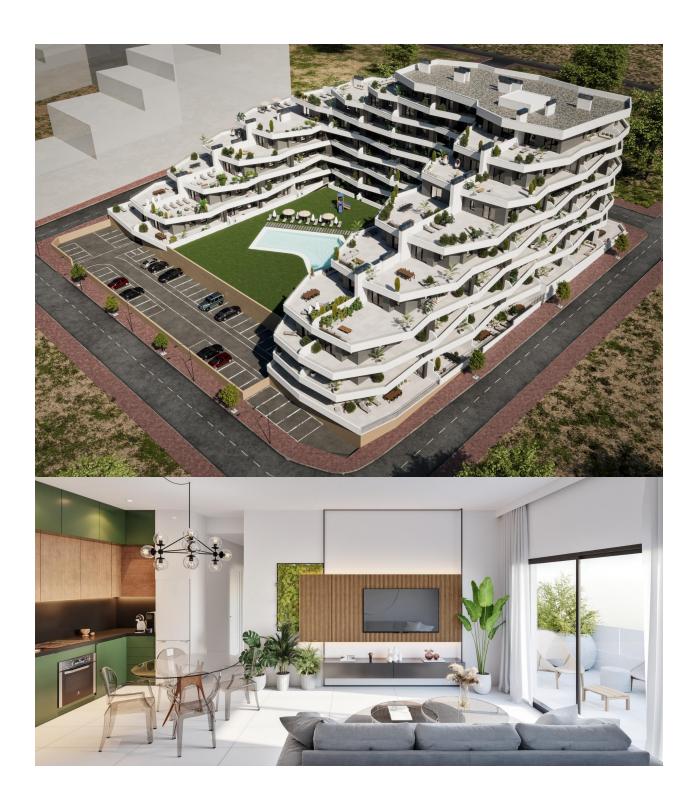

#### **DESCRIPTION**

Discover Modern Living at the New Residential Development in San Miguel de Salinas Spacious Apartments with Stunning Amenities This new construction residential complex in San Miguel de Salinas offers contemporary 2- and 3-bedroom apartments with expansive terraces, thoughtfully distributed across seven floors. The gated community provides top-notch facilities, including separate swimming pools for adults and children, lush green areas, a children's playground, and an adult wellness zone with a biosaludable circuit. Prime Location on the Costa Blanca Nestled in the charming town of San Miguel de Salinas, this development enjoys a strategic location on the Costa Blanca. It's within walking distance of the town center, where you'll find all the essential services for daily living, including shops, restaurants, and healthcare facilities. The property is a short drive from several points of interest: Las Colinas and Campoamor Golf Courses: Just 7 km away, perfect for golf enthusiasts. Beaches of Orihuela Costa and Torrevieja: Located approximately 10 km from the residence, offering beautiful sandy shores. Shopping Centers: Zenia Boulevard, a popular shopping destination, is only 9 km away. Alicante Airport: A convenient 50 km drive. Murcia Corvera Airport: About 55 km away, ideal for regional connections. High-Quality Specifications Each apartment is designed with modern finishes and functionality in mind: Fully equipped kitchens with induction cooktops and extractor hoods. Porcelain tile flooring throughout. Compact roller shutters for added privacy and convenience. White laminated wardrobes with overhead storage in bedrooms. Pre-installed air conditioning in the living room and bedrooms. Energy-efficient aerothermal water heaters with a 150-liter capacity. Additionally, all apartments include a designated parking