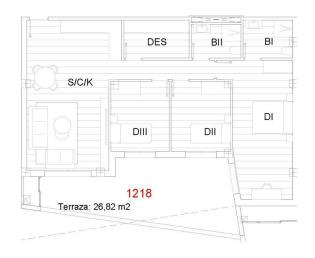

#### REF: # 12716

| INFO           |           |
|----------------|-----------|
| PRICE:         | 289.900 € |
| PROPERTY TYPE: | Apartment |
| LOCATION:      |           |
| BEDROOMS:      | 3         |
| Bathrooms:     | 2         |
| Build:         | 96 (m2)   |
| Plot:          | -         |
| Terrace:       | 26 (m2)   |
| Year:          | -         |
| Floor:         | -         |
| Old price      | -         |

#### **EXTRA**

• Lift

| VIVIENDA 1118       |                       |
|---------------------|-----------------------|
| Baño I              | 5,1 m <sup>2</sup>    |
| Baño II             | 5,3 m <sup>2</sup>    |
| Dormitorio I        | 22,49 m <sup>2</sup>  |
| Dormitorio II       | 10,62 m <sup>2</sup>  |
| Dormitorio III      | 10,4 m <sup>2</sup>   |
| S/C/K               | 35,77 m <sup>2</sup>  |
| Terraza cubierta    | 21,6 m <sup>2</sup>   |
| Terraza descubierta | 3,73 m <sup>2</sup>   |
| Lavadero            | 1,49 m <sup>2</sup>   |
| Despensa            | 6,38 m <sup>2</sup>   |
| TOTAL               | 122,88 m <sup>2</sup> |