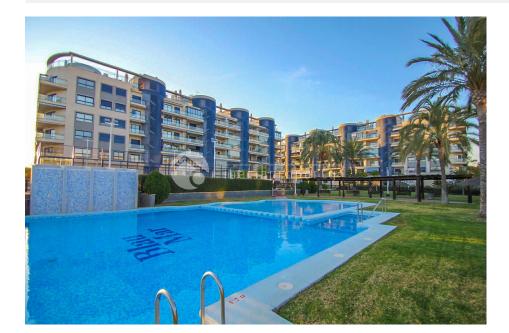

#### **DESCRIPTION**

This exclusive apartment is perfect for enjoying the sun, the sea, and all the comforts in a privileged environment. Highlights of the complex: Impeccable gardens. Communal pool for sunny days. Paddle court for sports enthusiasts. Children's area for the little ones. Beach access just a few minutes' walk away. The apartment: Renovated with high-quality materials, combining style, functionality, and comfort: Fully equipped American kitchen for food lovers. Spacious living-dining room with access to a terrace offering open views. Two bedrooms, one with a private bathroom. Two modern bathrooms with walk-in showers. The rooftop terrace, the main highlight: A spacious upper terrace designed for maximum enjoyment: Relaxation area for reading or sunbathing. Outdoor dining area with a barbecue for unforgettable gatherings. Spectacular views of the Mediterranean Sea. Private bathroom and awnings for added convenience. Extras: Large parking space included. Storage room for your belongings or beach equipment.

### **GARDEN AND TERRACES**

- Covered terrace
- Open terrace
- Tennis court
- Automatic watering system
- Fruit trees
- Landscaped
- Electric gate
- BBQ/grill
- Padle tennis
- Communal Garden