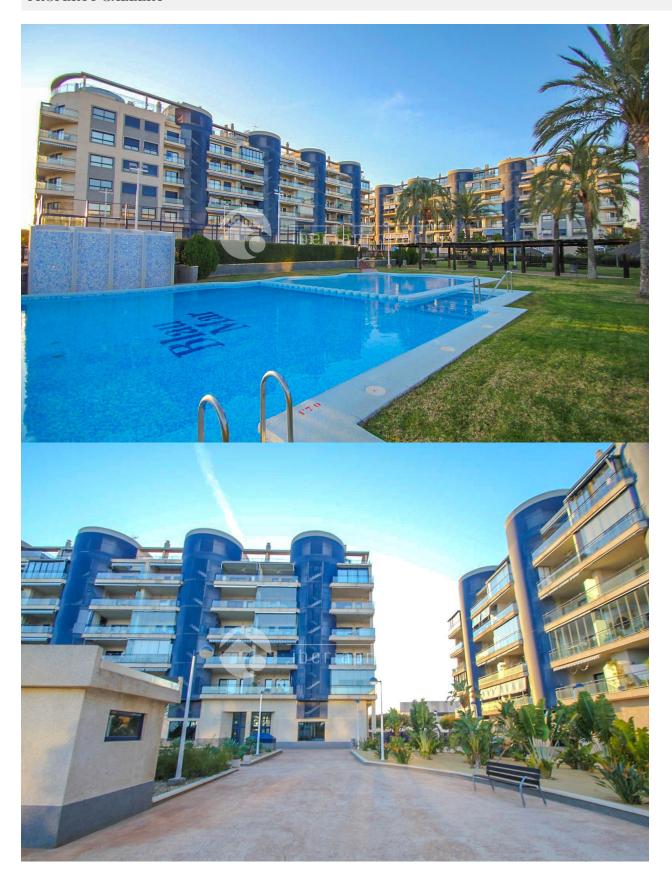

#### **DESCRIPTION**

This exclusive apartment is perfect for enjoying the sun, the sea, and all the comforts in a privileged environment. Highlights of the complex: Impeccable gardens. Communal pool for sunny days. Paddle court for sports enthusiasts. Children's area for the little ones. Beach access just a few minutes' walk away. The apartment: Renovated with high-quality materials, combining style, functionality, and comfort: Fully equipped American kitchen for food lovers. Spacious living-dining room with access to a terrace offering open views. Two bedrooms, one with a private bathroom. Two modern bathrooms with walk-in showers. The rooftop terrace, the main highlight: A spacious upper terrace designed for maximum enjoyment: Relaxation area for reading or sunbathing. Outdoor dining area with a barbecue for unforgettable gatherings. Spectacular views of the Mediterranean Sea. Private bathroom and awnings for added convenience. Extras: Large parking space included. Storage room for your belongings or beach equipment.

### **GARDEN AND TERRACES**

- Covered terrace
- Open terrace
- Tennis court
- Automatic watering system
- Fruit trees
- Landscaped
- Electric gate
- BBQ/grill
- Padle tennis
- Communal Garden