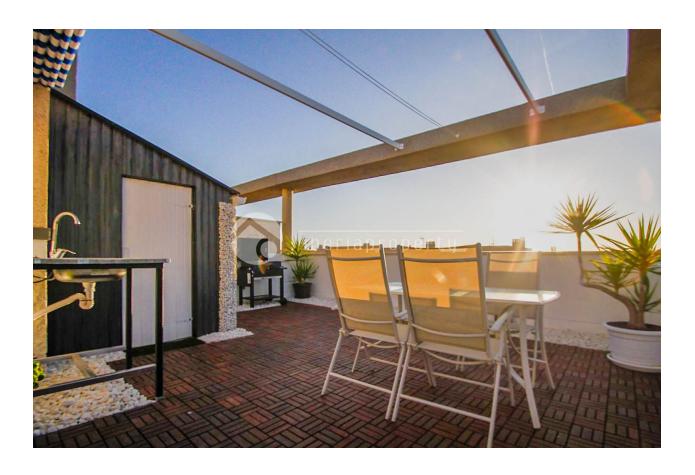

#### **DESCRIPTION**

This exclusive apartment is perfect for enjoying the sun, the sea, and all the comforts in a privileged environment. Highlights of the complex: Impeccable gardens. Communal pool for sunny days. Paddle court for sports enthusiasts. Children's area for the little ones. Beach access just a few minutes' walk away. The apartment: Renovated with high-quality materials, combining style, functionality, and comfort: Fully equipped American kitchen for food lovers. Spacious living-dining room with access to a terrace offering open views. Two bedrooms, one with a private bathroom. Two modern bathrooms with walk-in showers. The rooftop terrace, the main highlight: A spacious upper terrace designed for maximum enjoyment: Relaxation area for reading or sunbathing. Outdoor dining area with a barbecue for unforgettable gatherings. Spectacular views of the Mediterranean Sea. Private bathroom and awnings for added convenience. Extras: Large parking space included. Storage room for your belongings or beach equipment.

### **GARDEN AND TERRACES**

- Covered terrace
- Open terrace
- Tennis court
- Automatic watering system
- Fruit trees
- Landscaped
- Electric gate
- BBQ/grill
- Padle tennis
- Communal Garden