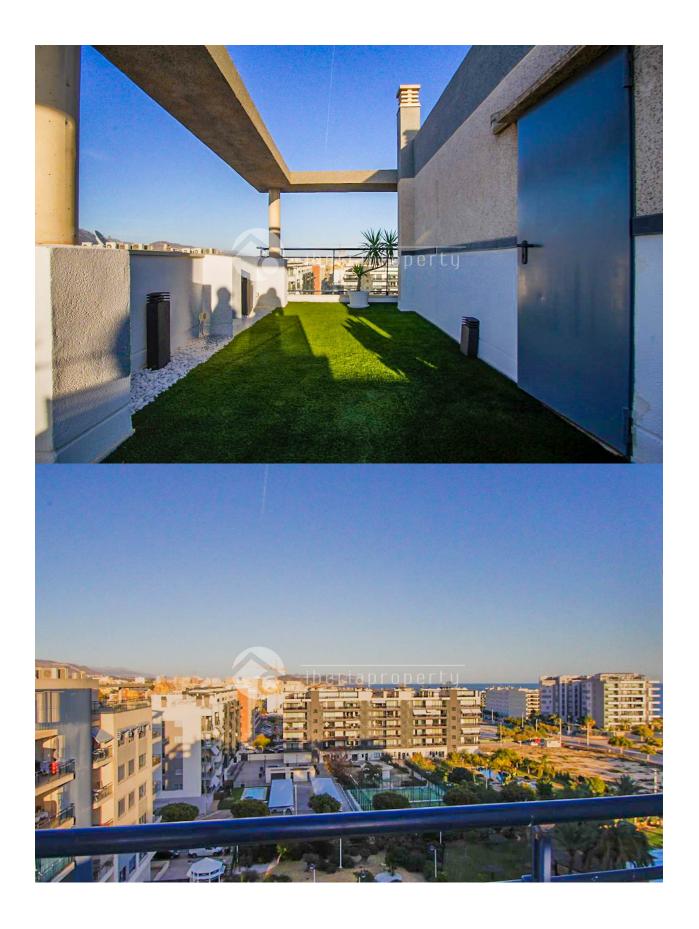

#### **DESCRIPTION**

This exclusive apartment is perfect for enjoying the sun, the sea, and all the comforts in a privileged environment. Highlights of the complex: Impeccable gardens. Communal pool for sunny days. Paddle court for sports enthusiasts. Children's area for the little ones. Beach access just a few minutes' walk away. The apartment: Renovated with high-quality materials, combining style, functionality, and comfort: Fully equipped American kitchen for food lovers. Spacious living-dining room with access to a terrace offering open views. Two bedrooms, one with a private bathroom. Two modern bathrooms with walk-in showers. The rooftop terrace, the main highlight: A spacious upper terrace designed for maximum enjoyment: Relaxation area for reading or sunbathing. Outdoor dining area with a barbecue for unforgettable gatherings. Spectacular views of the Mediterranean Sea. Private bathroom and awnings for added convenience. Extras: Large parking space included. Storage room for your belongings or beach equipment.

### **VIEWS**

- Panoramic views
- Sea views
- Mountain views

### **GARDEN AND TERRACES**

- Covered terrace
- Open terrace
- Tennis court
- Automatic watering system
- Fruit trees
- Landscaped
- Electric gate
- BBQ/grill
- Padle tennis
- Communal Garden