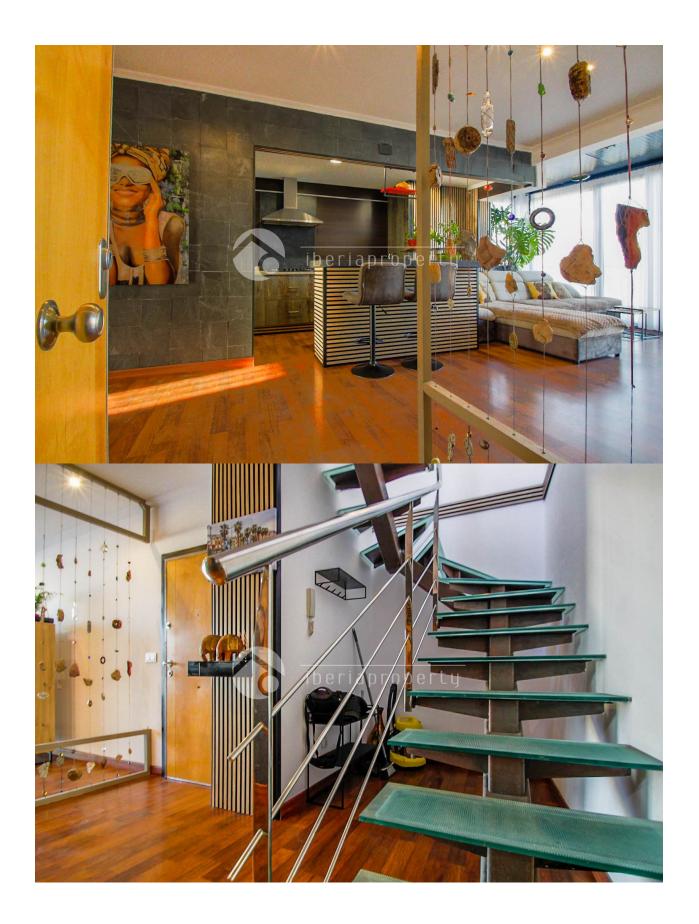

#### **DESCRIPTION**

This exclusive apartment is perfect for enjoying the sun, the sea, and all the comforts in a privileged environment. Highlights of the complex: Impeccable gardens. Communal pool for sunny days. Paddle court for sports enthusiasts. Children's area for the little ones. Beach access just a few minutes' walk away. The apartment: Renovated with high-quality materials, combining style, functionality, and comfort: Fully equipped American kitchen for food lovers. Spacious living-dining room with access to a terrace offering open views. Two bedrooms, one with a private bathroom. Two modern bathrooms with walk-in showers. The rooftop terrace, the main highlight: A spacious upper terrace designed for maximum enjoyment: Relaxation area for reading or sunbathing. Outdoor dining area with a barbecue for unforgettable gatherings. Spectacular views of the Mediterranean Sea. Private bathroom and awnings for added convenience. Extras: Large parking space included. Storage room for your belongings or beach equipment.

## **KITCHEN**

- Open kitchen
- Equipped kitchen

#### **FLOARING**

· Wooden floors