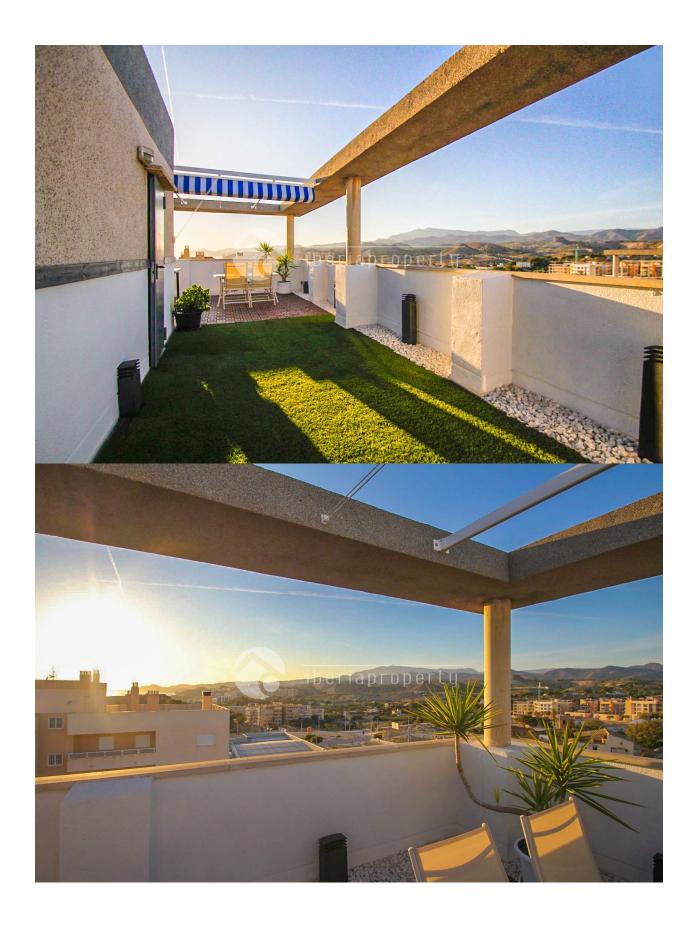

#### **DESCRIPTION**

This exclusive apartment is perfect for enjoying the sun, the sea, and all the comforts in a privileged environment. Highlights of the complex: Impeccable gardens. Communal pool for sunny days. Paddle court for sports enthusiasts. Children's area for the little ones. Beach access just a few minutes' walk away. The apartment: Renovated with high-quality materials, combining style, functionality, and comfort: Fully equipped American kitchen for food lovers. Spacious living-dining room with access to a terrace offering open views. Two bedrooms, one with a private bathroom. Two modern bathrooms with walk-in showers. The rooftop terrace, the main highlight: A spacious upper terrace designed for maximum enjoyment: Relaxation area for reading or sunbathing. Outdoor dining area with a barbecue for unforgettable gatherings. Spectacular views of the Mediterranean Sea. Private bathroom and awnings for added convenience. Extras: Large parking space included. Storage room for your belongings or beach equipment.

### **GARDEN AND TERRACES**

- Covered terrace
- Open terrace
- Tennis court
- Automatic watering system
- Fruit trees
- Landscaped
- Electric gate
- BBQ/grill
- Padle tennis
- Communal Garden