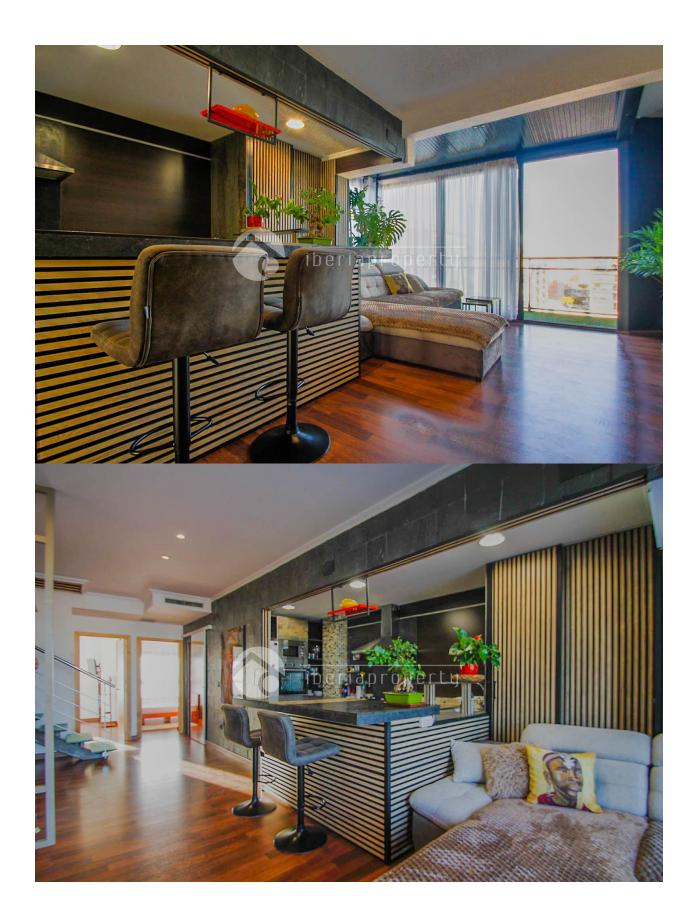

#### **DESCRIPTION**

This exclusive apartment is perfect for enjoying the sun, the sea, and all the comforts in a privileged environment. Highlights of the complex: Impeccable gardens. Communal pool for sunny days. Paddle court for sports enthusiasts. Children's area for the little ones. Beach access just a few minutes' walk away. The apartment: Renovated with high-quality materials, combining style, functionality, and comfort: Fully equipped American kitchen for food lovers. Spacious living-dining room with access to a terrace offering open views. Two bedrooms, one with a private bathroom. Two modern bathrooms with walk-in showers. The rooftop terrace, the main highlight: A spacious upper terrace designed for maximum enjoyment: Relaxation area for reading or sunbathing. Outdoor dining area with a barbecue for unforgettable gatherings. Spectacular views of the Mediterranean Sea. Private bathroom and awnings for added convenience. Extras: Large parking space included. Storage room for your belongings or beach equipment.

## **KITCHEN**

- Open kitchen
- Equipped kitchen

### **VIEWS**

- Panoramic views
- Sea views
- Mountain views

#### **FLOARING**

· Wooden floors