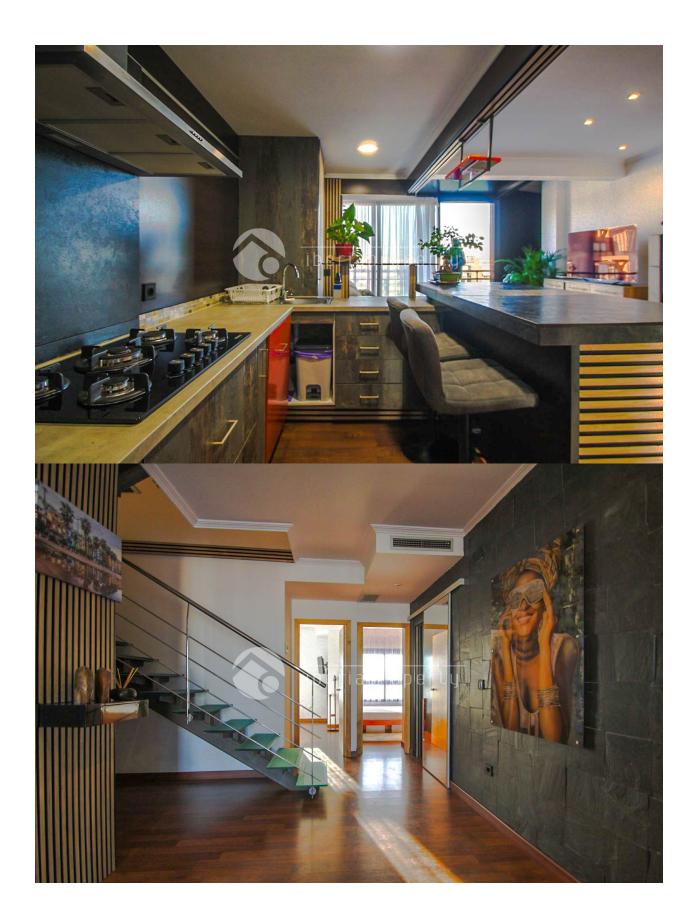

#### **DESCRIPTION**

This exclusive apartment is perfect for enjoying the sun, the sea, and all the comforts in a privileged environment. Highlights of the complex: Impeccable gardens. Communal pool for sunny days. Paddle court for sports enthusiasts. Children's area for the little ones. Beach access just a few minutes' walk away. The apartment: Renovated with high-quality materials, combining style, functionality, and comfort: Fully equipped American kitchen for food lovers. Spacious living-dining room with access to a terrace offering open views. Two bedrooms, one with a private bathroom. Two modern bathrooms with walk-in showers. The rooftop terrace, the main highlight: A spacious upper terrace designed for maximum enjoyment: Relaxation area for reading or sunbathing. Outdoor dining area with a barbecue for unforgettable gatherings. Spectacular views of the Mediterranean Sea. Private bathroom and awnings for added convenience. Extras: Large parking space included. Storage room for your belongings or beach equipment.

## **KITCHEN**

- Open kitchen
- Equipped kitchen

#### **FLOARING**

· Wooden floors