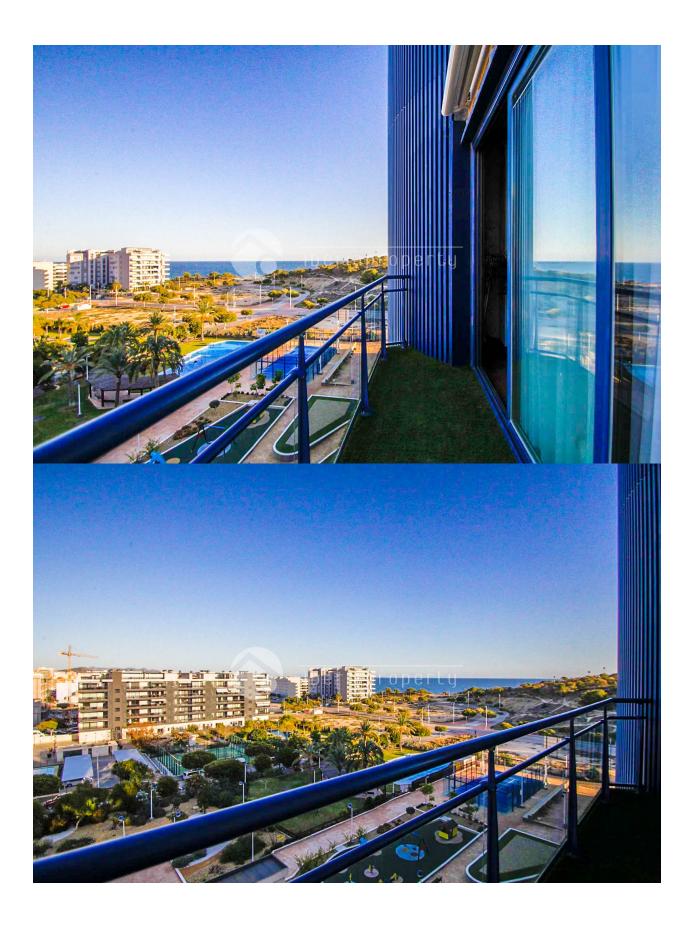

#### **DESCRIPTION**

This exclusive apartment is perfect for enjoying the sun, the sea, and all the comforts in a privileged environment. Highlights of the complex: Impeccable gardens. Communal pool for sunny days. Paddle court for sports enthusiasts. Children's area for the little ones. Beach access just a few minutes' walk away. The apartment: Renovated with high-quality materials, combining style, functionality, and comfort: Fully equipped American kitchen for food lovers. Spacious living-dining room with access to a terrace offering open views. Two bedrooms, one with a private bathroom. Two modern bathrooms with walk-in showers. The rooftop terrace, the main highlight: A spacious upper terrace designed for maximum enjoyment: Relaxation area for reading or sunbathing. Outdoor dining area with a barbecue for unforgettable gatherings. Spectacular views of the Mediterranean Sea. Private bathroom and awnings for added convenience. Extras: Large parking space included. Storage room for your belongings or beach equipment.

### **VIEWS**

- Panoramic views
- Sea views
- Mountain views

### **DISTANCE TO:**

Beach: 200 m

Airport: 40 Km

Town center : 2 Km