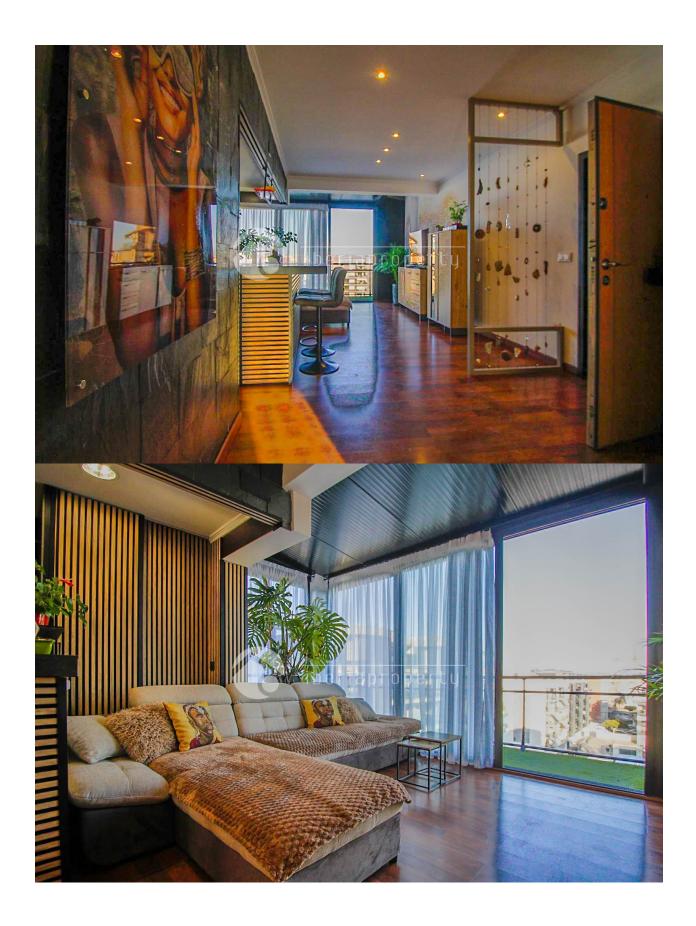

#### **DESCRIPTION**

This exclusive apartment is perfect for enjoying the sun, the sea, and all the comforts in a privileged environment. Highlights of the complex: Impeccable gardens. Communal pool for sunny days. Paddle court for sports enthusiasts. Children's area for the little ones. Beach access just a few minutes' walk away. The apartment: Renovated with high-quality materials, combining style, functionality, and comfort: Fully equipped American kitchen for food lovers. Spacious living-dining room with access to a terrace offering open views. Two bedrooms, one with a private bathroom. Two modern bathrooms with walk-in showers. The rooftop terrace, the main highlight: A spacious upper terrace designed for maximum enjoyment: Relaxation area for reading or sunbathing. Outdoor dining area with a barbecue for unforgettable gatherings. Spectacular views of the Mediterranean Sea. Private bathroom and awnings for added convenience. Extras: Large parking space included. Storage room for your belongings or beach equipment.

### **STYLE**

- Modern
- Contemporary

### **VIEWS**

- Panoramic views
- Sea views
- Mountain views

#### **FLOARING**

· Wooden floors

#### **EXTRA**

- Built in wardrobes
- · Reinforced door
- Double glazed windows
- Door bell with camera
- Storage room
- Lift
- Internet
- Concierge

"Experience our experience - Because you deserve the best"