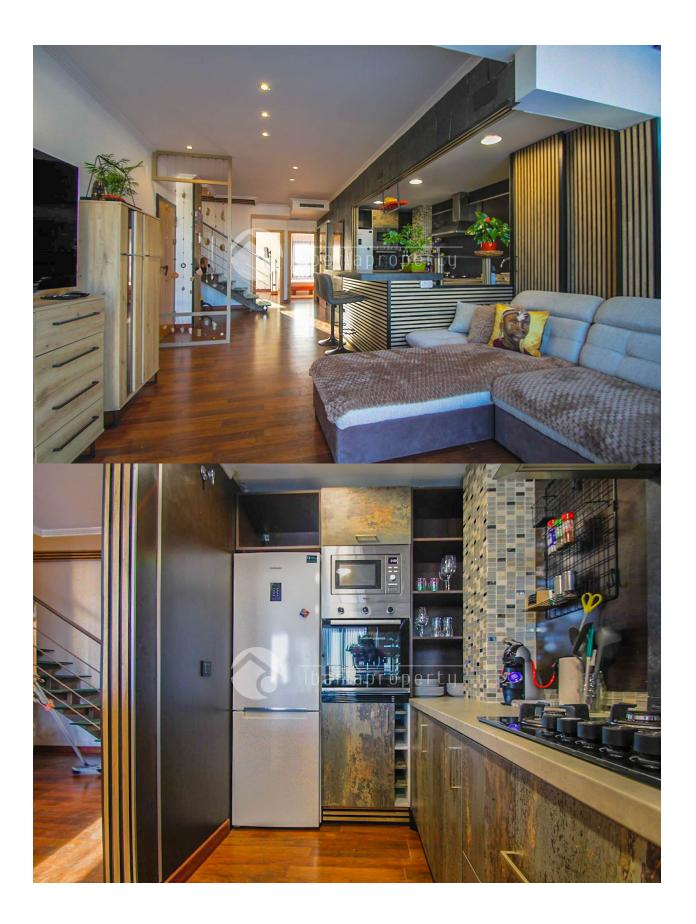

#### **DESCRIPTION**

This exclusive apartment is perfect for enjoying the sun, the sea, and all the comforts in a privileged environment. Highlights of the complex: Impeccable gardens. Communal pool for sunny days. Paddle court for sports enthusiasts. Children's area for the little ones. Beach access just a few minutes' walk away. The apartment: Renovated with high-quality materials, combining style, functionality, and comfort: Fully equipped American kitchen for food lovers. Spacious living-dining room with access to a terrace offering open views. Two bedrooms, one with a private bathroom. Two modern bathrooms with walk-in showers. The rooftop terrace, the main highlight: A spacious upper terrace designed for maximum enjoyment: Relaxation area for reading or sunbathing. Outdoor dining area with a barbecue for unforgettable gatherings. Spectacular views of the Mediterranean Sea. Private bathroom and awnings for added convenience. Extras: Large parking space included. Storage room for your belongings or beach equipment.

## **KITCHEN**

- Open kitchen
- Equipped kitchen

#### **FLOARING**

· Wooden floors

#### **EXTRA**

- Built in wardrobes
- · Reinforced door
- Double glazed windows
- Door bell with camera
- Storage room
- Lift
- Internet
- Concierge

"Experience our experience - Because you deserve the best"