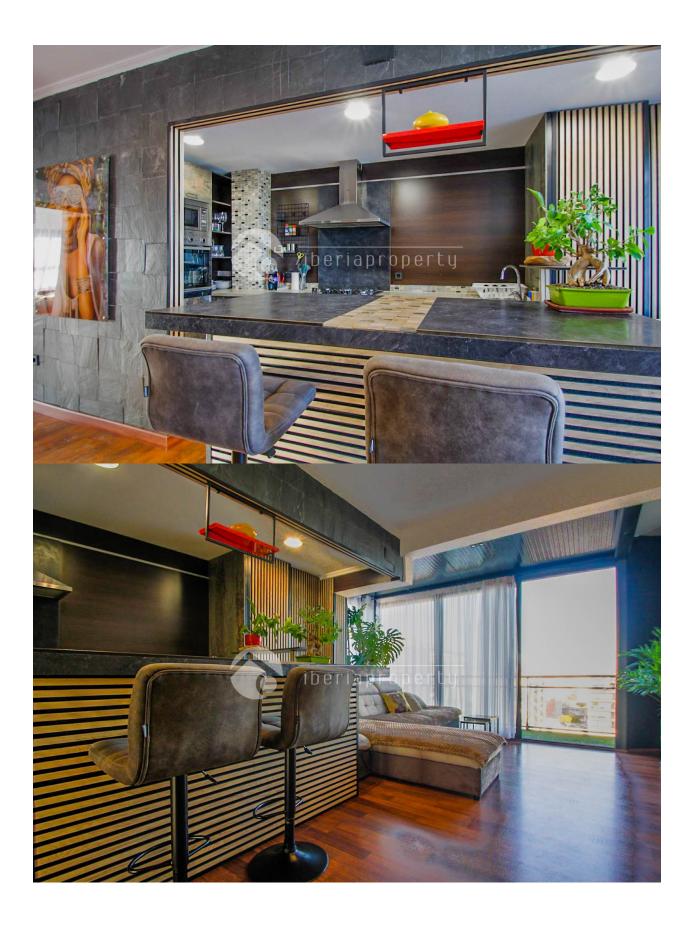

#### **DESCRIPTION**

This exclusive apartment is perfect for enjoying the sun, the sea, and all the comforts in a privileged environment. Highlights of the complex: Impeccable gardens. Communal pool for sunny days. Paddle court for sports enthusiasts. Children's area for the little ones. Beach access just a few minutes' walk away. The apartment: Renovated with high-quality materials, combining style, functionality, and comfort: Fully equipped American kitchen for food lovers. Spacious living-dining room with access to a terrace offering open views. Two bedrooms, one with a private bathroom. Two modern bathrooms with walk-in showers. The rooftop terrace, the main highlight: A spacious upper terrace designed for maximum enjoyment: Relaxation area for reading or sunbathing. Outdoor dining area with a barbecue for unforgettable gatherings. Spectacular views of the Mediterranean Sea. Private bathroom and awnings for added convenience. Extras: Large parking space included. Storage room for your belongings or beach equipment.

## **KITCHEN**

- Open kitchen
- Equipped kitchen

### **VIEWS**

- Panoramic views
- Sea views
- Mountain views