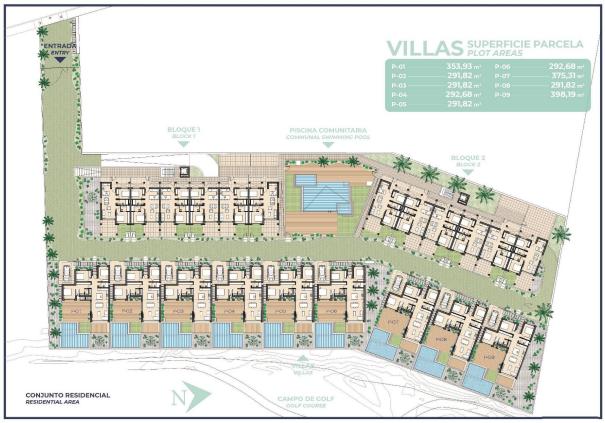

## **DESCRIPTION**

NEW BUILD RESIDENTIAL APARTMENT IN "LA SERENA GOLF COURSE" LOS ALCAZARES - New Build residential is composed of 32 apartments and penthouses with 2 and 3 bedrooms and 9 exclusive villas combining modern design, quality and functionality. The unbeatable location offers amazing views to golf and the Mar Menor sea. This modern 74m2 apartment consists of 2 bedrooms, 2 bathrooms, open plan kitchen and the lounge area, fitted wardrobes, terraces, parking space and storage rooms. Penthouses have private solariums. Residential located in a frontline of the prestigious golf course "La Serena Golf". This golf course is well renowned for its lakes and vegetation that interweave with the golf course. The water and lakes are present in 16 of the 18 holes, but all the course is designed to offer the golfer different strategies in each hole. Another aspect that makes this golf course unique is that it's connected by walking to the city centre, something impossible to find in other golf locations that allow us to enjoy the calm and the beauty of the area without refusing the access to the services that Los Alcázares offers. Residential located in Los Alcázares an exceptional area on the Costa Cálida at only 25 minutes from Murcia airport and 55 min from Alicante airport. The area is connected through highway with the cities of Cartagena, Murcia and Alicante and the rest of the beaches of the Costa Cálida and the Costa Blanca.