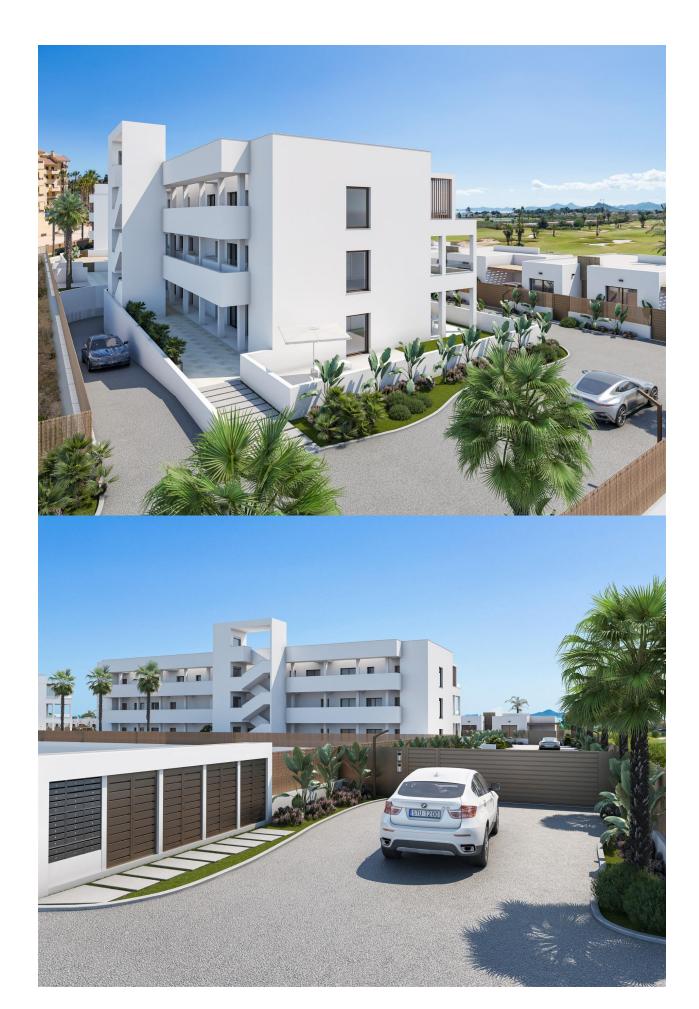

## **DESCRIPTION**

NEW BUILD RESIDENTIAL APARTMENT IN "LA SERENA GOLF COURSE" LOS ALCAZARES - New Build residential is composed of 32 apartments and penthouses with 2 and 3 bedrooms and 9 exclusive villas combining modern design, quality and functionality. The unbeatable location offers amazing views to golf and the Mar Menor sea. This modern 74m2 apartment consists of 2 bedrooms, 2 bathrooms, open plan kitchen and the lounge area, fitted wardrobes, terraces, parking space and storage rooms. Penthouses have private solariums. Residential located in a frontline of the prestigious golf course "La Serena Golf". This golf course is well renowned for its lakes and vegetation that interweave with the golf course. The water and lakes are present in 16 of the 18 holes, but all the course is designed to offer the golfer different strategies in each hole. Another aspect that makes this golf course unique is that it's connected by walking to the city centre, something impossible to find in other golf locations that allow us to enjoy the calm and the beauty of the area without refusing the access to the services that Los Alcázares offers. Residential located in Los Alcázares an exceptional area on the Costa Cálida at only 25 minutes from Murcia airport and 55 min from Alicante airport. The area is connected through highway with the cities of Cartagena, Murcia and Alicante and the rest of the beaches of the Costa Cálida and the Costa Blanca.