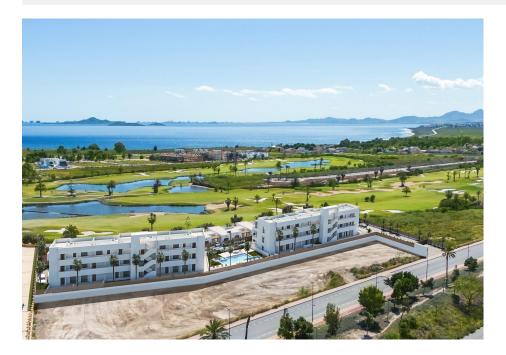

## **DESCRIPTION**

NEW BUILD RESIDENTIAL APARTMENT IN "LA SERENA GOLF COURSE" LOS ALCAZARES - New Build residential is composed of 32 apartments and penthouses with 2 and 3 bedrooms and 9 exclusive villas combining modern design, quality and functionality. The unbeatable location offers amazing views to golf and the Mar Menor sea. This modern 74m2 apartment consists of 2 bedrooms, 2 bathrooms, open plan kitchen and the lounge area, fitted wardrobes, terraces, parking space and storage rooms. Penthouses have private solariums. Residential located in a frontline of the prestigious golf course "La Serena Golf". This golf course is well renowned for its lakes and vegetation that interweave with the golf course. The water and lakes are present in 16 of the 18 holes, but all the course is designed to offer the golfer different strategies in each hole. Another aspect that makes this golf course unique is that it's connected by walking to the city centre, something impossible to find in other golf locations that allow us to enjoy the calm and the beauty of the area without refusing the access to the services that Los Alcázares offers. Residential located in Los Alcázares an exceptional area on the Costa Cálida at only 25 minutes from Murcia airport and 55 min from Alicante airport. The area is connected through highway with the cities of Cartagena, Murcia and Alicante and the rest of the beaches of the Costa Cálida and the Costa Blanca.