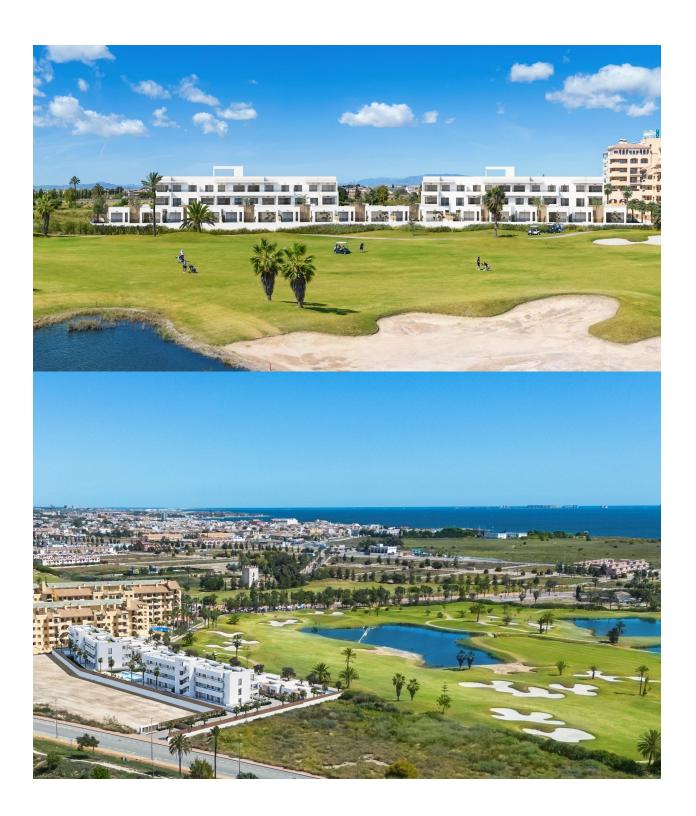

## **DESCRIPTION**

NEW BUILD RESIDENTIAL APARTMENT IN "LA SERENA GOLF COURSE" LOS ALCAZARES - New Build residential is composed of 32 apartments and penthouses with 2 and 3 bedrooms and 9 exclusive villas combining modern design, quality and functionality. The unbeatable location offers amazing views to golf and the Mar Menor sea. This modern 74m2 apartment consists of 2 bedrooms, 2 bathrooms, open plan kitchen and the lounge area, fitted wardrobes, terraces, parking space and storage rooms. Penthouses have private solariums. Residential located in a frontline of the prestigious golf course "La Serena Golf". This golf course is well renowned for its lakes and vegetation that interweave with the golf course. The water and lakes are present in 16 of the 18 holes, but all the course is designed to offer the golfer different strategies in each hole. Another aspect that makes this golf course unique is that it's connected by walking to the city centre, something impossible to find in other golf locations that allow us to enjoy the calm and the beauty of the area without refusing the access to the services that Los Alcázares offers. Residential located in Los Alcázares an exceptional area on the Costa Cálida at only 25 minutes from Murcia airport and 55 min from Alicante airport. The area is connected through highway with the cities of Cartagena, Murcia and Alicante and the rest of the beaches of the Costa Cálida and the Costa Blanca.