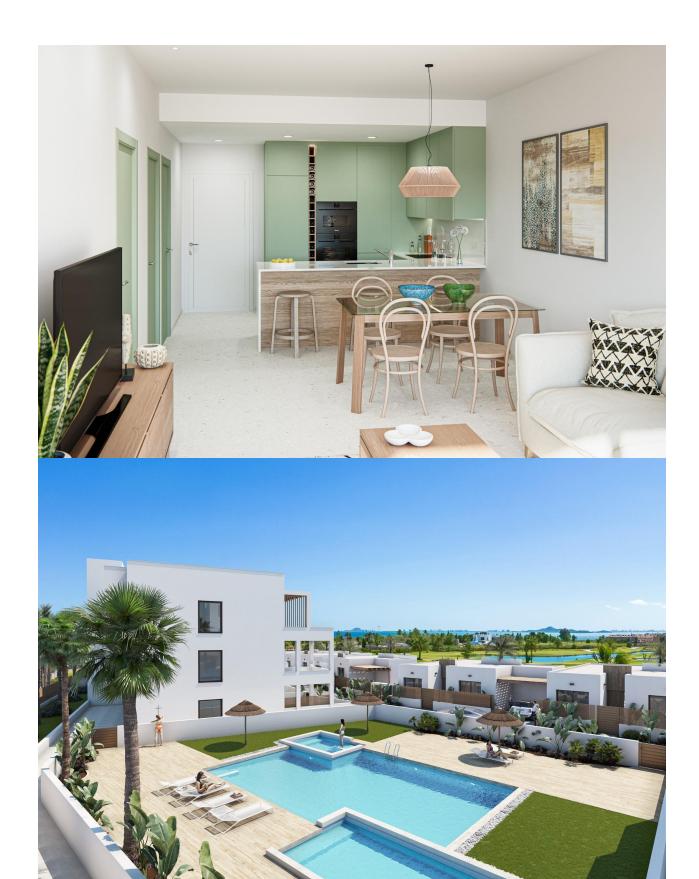

## **DESCRIPTION**

NEW BUILD RESIDENTIAL APARTMENT IN "LA SERENA GOLF COURSE" LOS ALCAZARES - New Build residential is composed of 32 apartments and penthouses with 2 and 3 bedrooms and 9 exclusive villas combining modern design, quality and functionality. The unbeatable location offers amazing views to golf and the Mar Menor sea. This modern 74m2 apartment consists of 2 bedrooms, 2 bathrooms, open plan kitchen and the lounge area, fitted wardrobes, terraces, parking space and storage rooms. Penthouses have private solariums. Residential located in a frontline of the prestigious golf course "La Serena Golf". This golf course is well renowned for its lakes and vegetation that interweave with the golf course. The water and lakes are present in 16 of the 18 holes, but all the course is designed to offer the golfer different strategies in each hole. Another aspect that makes this golf course unique is that it's connected by walking to the city centre, something impossible to find in other golf locations that allow us to enjoy the calm and the beauty of the area without refusing the access to the services that Los Alcázares offers. Residential located in Los Alcázares an exceptional area on the Costa Cálida at only 25 minutes from Murcia airport and 55 min from Alicante airport. The area is connected through highway with the cities of Cartagena, Murcia and Alicante and the rest of the beaches of the Costa Cálida and the Costa Blanca.

## **KITCHEN GARDEN AND TERRACES**

• Open kitchen

• Equipped kitchen

• Granite countertop

- Covered terrace
- Open terrace
- Fenced
- · Stone walls
- Private garden
- Communal Garden