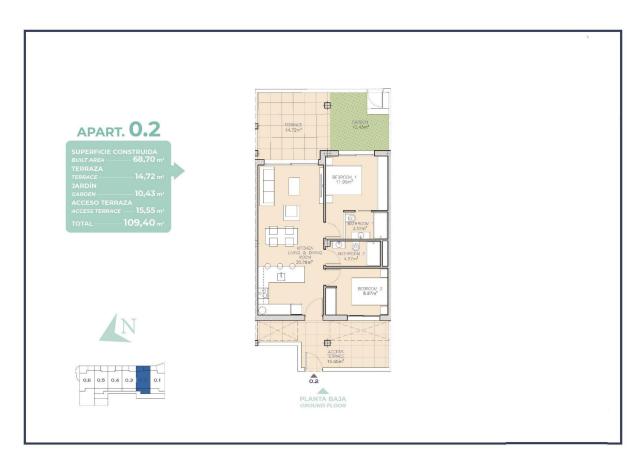

REF: # 12740 ()

| INFO           |           |
|----------------|-----------|
| PRICE:         | 249.000 € |
| PROPERTY TYPE: | Apartment |
| LOCATION:      | ()        |
| BEDROOMS:      | 2         |
| Bathrooms:     | 2         |
| Build:         | 74 (m2)   |
| Plot:          | -         |
| Terrace:       | 38 (m2)   |
| Year:          |           |
| Floor:         | -         |
| Old price      | _         |

## **DESCRIPTION**

NEW BUILD RESIDENTIAL APARTMENT IN "LA SERENA GOLF COURSE" LOS ALCAZARES - New Build residential is composed of 32 apartments and penthouses with 2 and 3 bedrooms and 9 exclusive villas combining modern design, quality and functionality. The unbeatable location offers amazing views to golf and the Mar Menor sea. This modern 74m2 apartment consists of 2 bedrooms, 2 bathrooms, open plan kitchen and the lounge area, fitted wardrobes, terraces, parking space and storage rooms. Penthouses have private solariums. Residential located in a frontline of the prestigious golf course "La Serena Golf". This golf course is well renowned for its lakes and vegetation that interweave with the golf course. The water and lakes are present in 16 of the 18 holes, but all the course is designed to offer the golfer different strategies in each hole. Another aspect that makes this golf course unique is that it's connected by walking to the city centre, something impossible to find in other golf locations that allow us to enjoy the calm and the beauty of the area without refusing the access to the services that Los Alcázares offers. Residential located in Los Alcázares an exceptional area on the Costa Cálida at only 25 minutes from Murcia airport and 55 min from Alicante airport. The area is connected through highway with the cities of Cartagena, Murcia and Alicante and the rest of the beaches of the Costa Cálida and the Costa Blanca.