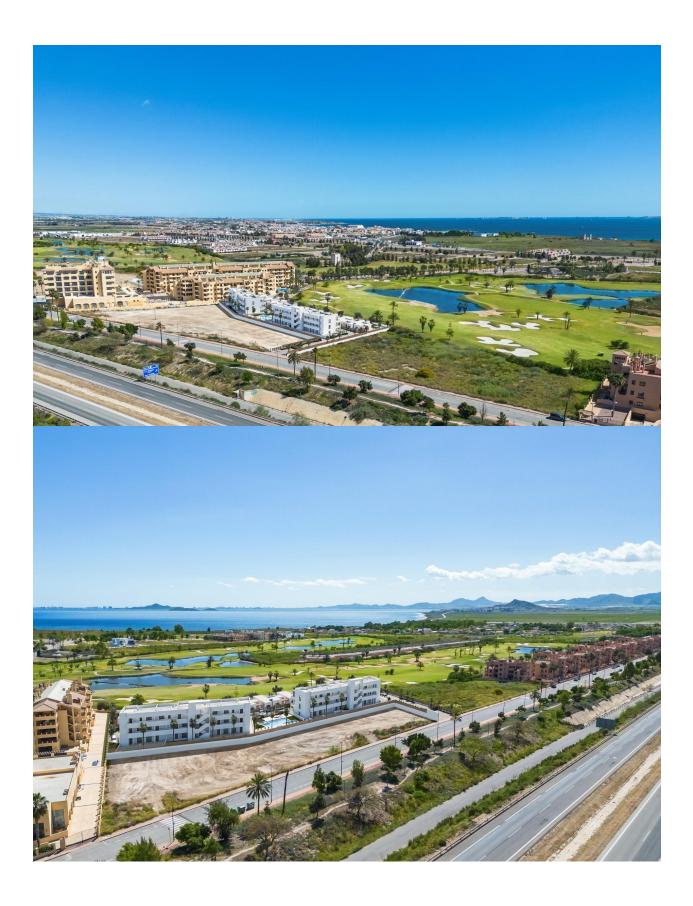

## **DESCRIPTION**

NEW BUILD RESIDENTIAL APARTMENT IN "LA SERENA GOLF COURSE" LOS ALCAZARES - New Build residential is composed of 32 apartments and penthouses with 2 and 3 bedrooms and 9 exclusive villas combining modern design, quality and functionality. The unbeatable location offers amazing views to golf and the Mar Menor sea. This modern 74m2 apartment consists of 2 bedrooms, 2 bathrooms, open plan kitchen and the lounge area, fitted wardrobes, terraces, parking space and storage rooms. Penthouses have private solariums. Residential located in a frontline of the prestigious golf course "La Serena Golf". This golf course is well renowned for its lakes and vegetation that interweave with the golf course. The water and lakes are present in 16 of the 18 holes, but all the course is designed to offer the golfer different strategies in each hole. Another aspect that makes this golf course unique is that it's connected by walking to the city centre, something impossible to find in other golf locations that allow us to enjoy the calm and the beauty of the area without refusing the access to the services that Los Alcázares offers. Residential located in Los Alcázares an exceptional area on the Costa Cálida at only 25 minutes from Murcia airport and 55 min from Alicante airport. The area is connected through highway with the cities of Cartagena, Murcia and Alicante and the rest of the beaches of the Costa Cálida and the Costa Blanca.