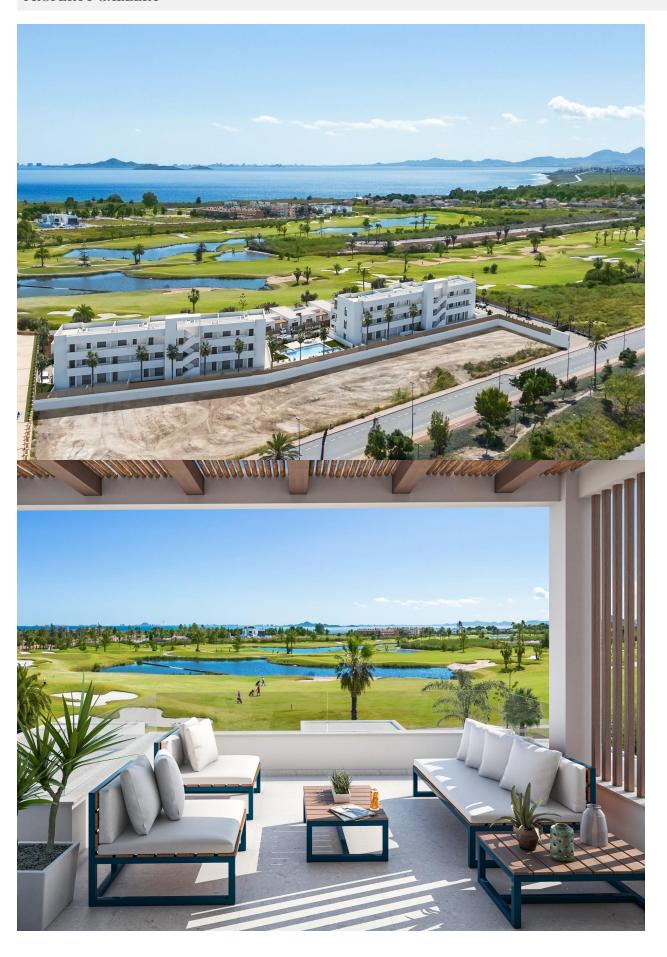

## **DESCRIPTION**

NEW BUILD RESIDENTIAL APARTMENT IN "LA SERENA GOLF COURSE" LOS ALCAZARES - New Build residential is composed of 32 apartments and penthouses with 2 and 3 bedrooms and 9 exclusive villas combining modern design, quality and functionality. The unbeatable location offers amazing views to golf and the Mar Menor sea. This modern 74m2 apartment consists of 2 bedrooms, 2 bathrooms, open plan kitchen and the lounge area, fitted wardrobes, terraces, parking space and storage rooms. Penthouses have private solariums. Residential located in a frontline of the prestigious golf course "La Serena Golf". This golf course is well renowned for its lakes and vegetation that interweave with the golf course. The water and lakes are present in 16 of the 18 holes, but all the course is designed to offer the golfer different strategies in each hole. Another aspect that makes this golf course unique is that it's connected by walking to the city centre, something impossible to find in other golf locations that allow us to enjoy the calm and the beauty of the area without refusing the access to the services that Los Alcázares offers. Residential located in Los Alcázares an exceptional area on the Costa Cálida at only 25 minutes from Murcia airport and 55 min from Alicante airport. The area is connected through highway with the cities of Cartagena, Murcia and Alicante and the rest of the beaches of the Costa Cálida and the Costa Blanca.