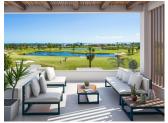

## **DESCRIPTION**

NEW BUILD RESIDENTIAL APARTMENT IN "LA SERENA GOLF COURSE" LOS ALCAZARES - New Build residential is composed of 32 apartments and penthouses with 2 and 3 bedrooms and 9 exclusive villas combining modern design, quality and functionality. The unbeatable location offers amazing views to golf and the Mar Menor sea. This modern 74m2 apartment consists of 2 bedrooms, 2 bathrooms, open plan kitchen and the lounge area, fitted wardrobes, terraces, parking space and storage rooms. Penthouses have private solariums. Residential located in a frontline of the prestigious golf course "La Serena Golf". This golf course is well renowned for its lakes and vegetation that interweave with the golf course. The water and lakes are present in 16 of the 18 holes, but all the course is designed to offer the golfer different strategies in each hole. Another aspect that makes this golf course unique is that it's connected by walking to the city centre, something impossible to find in other golf locations that allow us to enjoy the calm and the beauty of the area without refusing the access to the services that Los Alcázares offers. Residential located in Los Alcázares an exceptional area on the Costa Cálida at only 25 minutes from Murcia airport and 55 min from Alicante airport. The area is connected through highway with the cities of Cartagena, Murcia and Alicante and the rest of the beaches of the Costa Cálida and the Costa Blanca.

## **VIEWS AIRCONDITIONING DISTANCE TO: STYLE** · Central airconditioning Modern Panoramic views Beach: 1 Km Contemporary Airport: 40 Km Town center : 1 Km **ORIENTATION FURNITURE PARKING FLOARING** South west · Not furnished Parking no Cars: 1 • Tile floors

## **KITCHEN GARDEN AND TERRACES**

• Open kitchen

• Equipped kitchen

• Granite countertop

- Covered terrace
- Open terrace
- Fenced
- · Stone walls
- Private garden
- Communal Garden