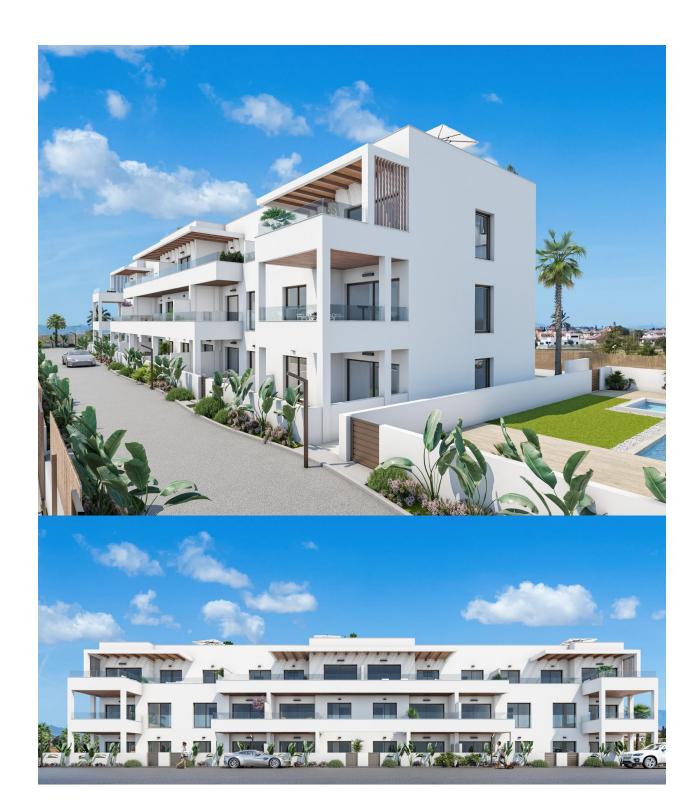

## **DESCRIPTION**

NEW BUILD RESIDENTIAL APARTMENT IN "LA SERENA GOLF COURSE" LOS ALCAZARES - New Build residential is composed of 32 apartments and penthouses with 2 and 3 bedrooms and 9 exclusive villas combining modern design, quality and functionality. The unbeatable location offers amazing views to golf and the Mar Menor sea. This modern 74m2 apartment consists of 2 bedrooms, 2 bathrooms, open plan kitchen and the lounge area, fitted wardrobes, terraces, parking space and storage rooms. Penthouses have private solariums. Residential located in a frontline of the prestigious golf course "La Serena Golf". This golf course is well renowned for its lakes and vegetation that interweave with the golf course. The water and lakes are present in 16 of the 18 holes, but all the course is designed to offer the golfer different strategies in each hole. Another aspect that makes this golf course unique is that it's connected by walking to the city centre, something impossible to find in other golf locations that allow us to enjoy the calm and the beauty of the area without refusing the access to the services that Los Alcázares offers. Residential located in Los Alcázares an exceptional area on the Costa Cálida at only 25 minutes from Murcia airport and 55 min from Alicante airport. The area is connected through highway with the cities of Cartagena, Murcia and Alicante and the rest of the beaches of the Costa Cálida and the Costa Blanca.