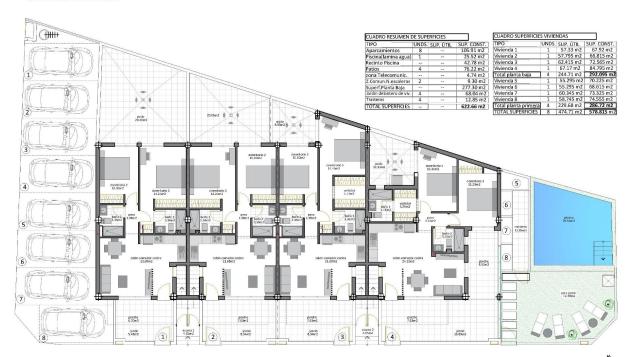

## PLANTA BAJA GENERAL

ESCALA: 1/100

# **VIVIENDA 2**

| CUADRO SUPER | FICIES VIVIE | NDA 2     |             |
|--------------|--------------|-----------|-------------|
| TIPO         | UNDS.        | SUP. ÚTIL | SUP. CONST. |
| Vivienda 2   | 1            | 57.795 m2 | 66.815 m2   |