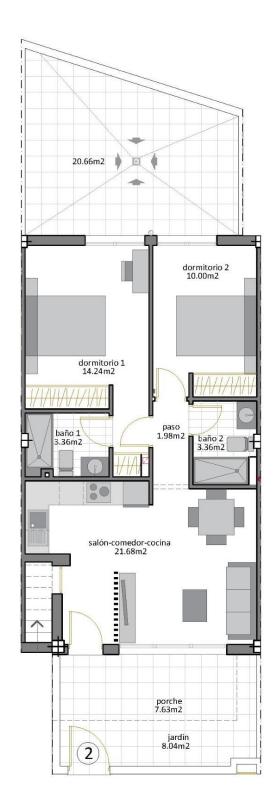

# **VIVIENDA 2**

| CUADRO SUPER | FICIES VIVIE | NDA 2     |             |
|--------------|--------------|-----------|-------------|
| TIPO         | UNDS.        | SUP. ÚTIL | SUP. CONST. |
| Vivienda 2   | 1            | 57.795 m2 | 66.815 m2   |

#### **DESCRIPTION**

New Build Bungalows in San Pedro del Pinatar – Prime Location Just 500m from the Beach Exclusive Boutique-Style Homes Near the Coast Discover these elegant new construction bungalows in the heart of San Pedro del Pinatar, just 500 meters from the stunning beaches of the Mar Menor. This boutique development includes only eight signature homes, combining modern design, comfort, and a tranquil coastal lifestyle. Available Models to Suit Your Lifestyle Garden/Ground Floor Model: Features a front terrace and a spacious rear patio, perfect for outdoor living. Penthouse Loft Model: Includes a private rooftop solarium and a front terrace, offering open views and an abundance of sunlight. Garden/Ground Floor Model Details Step into a bright living space that seamlessly connects to the dining area and a fully fitted kitchen. Large sliding glass doors let in natural light, creating an open and inviting ambiance. The layout includes two spacious bedrooms, with the master bedroom boasting an en-suite bathroom, as well as a modern family bathroom. Penthouse Model Highlights Access the penthouse via a private staircase leading to a large terrace. Inside, an open-plan lounge and dining area blend with a fully fitted kitchen. Two bedrooms are included, with the master bedroom offering an en-suite. A private rooftop solarium, accessible from the kitchen, provides an ideal spot for relaxation or entertaining. Additional ground-floor storage ensures convenience. Key Features and Amenities Internal and external LED lighting. Fully fitted kitchen with induction hob, oven, dishwasher, and fridge/freezer. Air conditioning installed. Designated parking space. Landscaped communal garden with a swimming pool for residents. San Pedro del Pinatar: Coastal Charm and Convenience Located on the beautiful Mar Menor and Mediterranean coastlines, San Pedro del Pinatar is a haven for watersports, sailing enthusiasts, and beach lovers. The nearby Lo Pagán area offers