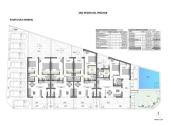

# Properties Spain

since 1999

REF: # 12745



| INFO           |           |  |
|----------------|-----------|--|
| PRICE:         | 249.950 € |  |
| PROPERTY TYPE: | Apartment |  |
| LOCATION:      |           |  |
| BEDROOMS:      | 2         |  |
| Bathrooms:     | 2         |  |
| Build:         | 66 (m2)   |  |
| Plot:          | 20 (m2)   |  |
| Terrace:       | 15 (m2)   |  |
| Year:          | -         |  |
| Floor:         | -         |  |
| Old price      | -         |  |









#### **DESCRIPTION**

New Build Bungalows in San Pedro del Pinatar – Prime Location Just 500m from the Beach Exclusive Boutique-Style Homes Near the Coast Discover these elegant new construction bungalows in the heart of San Pedro del Pinatar, just 500 meters from the stunning beaches of the Mar Menor. This boutique development includes only eight signature homes, combining modern design, comfort, and a tranquil coastal lifestyle. Available Models to Suit Your Lifestyle Garden/Ground Floor Model: Features a front terrace and a spacious rear patio, perfect for outdoor living. Penthouse Loft Model: Includes a private rooftop solarium and a front terrace, offering open views and an abundance of sunlight. Garden/Ground Floor Model Details Step into a bright living space that seamlessly conne