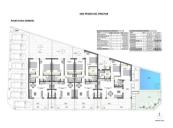

# Properties Spain

since 1999

REF: # 12746



| INFO           |           |  |  |
|----------------|-----------|--|--|
| PRICE:         | 289.950 € |  |  |
| PROPERTY TYPE: | Apartment |  |  |
| LOCATION:      |           |  |  |
| BEDROOMS:      | 2         |  |  |
| Bathrooms:     | 2         |  |  |
| Build:         | 68 (m2)   |  |  |
| Plot:          | -         |  |  |
| Terrace:       | 62 (m2)   |  |  |
| Year:          | -         |  |  |
| Floor:         | -         |  |  |
| Old price      | -         |  |  |









#### **DESCRIPTION**

New Build Bungalows in San Pedro del Pinatar – Prime Location Just 500m from the Beach Exclusive Boutique-Style Homes Near the Coast Discover these elegant new construction bungalows in the heart of San Pedro del Pinatar, just 500 meters from the stunning beaches of the Mar Menor. This boutique development includes only eight signature homes, combining modern design, comfort, and a tranquil coastal lifestyle. Available Models to Suit Your Lifestyle Garden/Ground Floor Model: Features a front terrace and a spacious rear patio, perfect for outdoor living. Penthouse Loft Model: Includes a private rooftop solarium and a front terrace, offering open views and an abundance of sunlight. Garden/Ground Floor Model Details Step into a bright living space that seamlessly conne