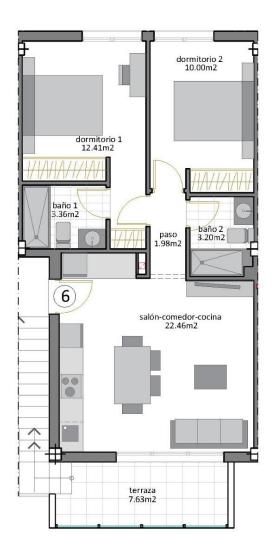

# **VIVIENDA 6**

## **PLANTA PRIMERA**

**PLANTA SOLARIUM** 

| CUADRO SUPERFICIES VIVIENDA 6 |       |           |             |
|-------------------------------|-------|-----------|-------------|
| TIPO                          | UNDS. | SUP. ÚTIL | SUP. CONST. |
| Vivienda 6                    | 1     | 55.295 m2 | 68.615 m2   |