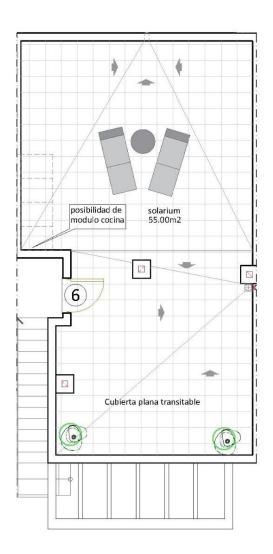

# **VIVIENDA 6**

## **PLANTA PRIMERA**

**PLANTA SOLARIUM** 

| CUADRO SUPERFICIES VIVIENDA 6 |       |           |             |
|-------------------------------|-------|-----------|-------------|
| TIPO                          | UNDS. | SUP. ÚTIL | SUP. CONST. |
| Vivienda 6                    | 1     | 55.295 m2 | 68.615 m2   |