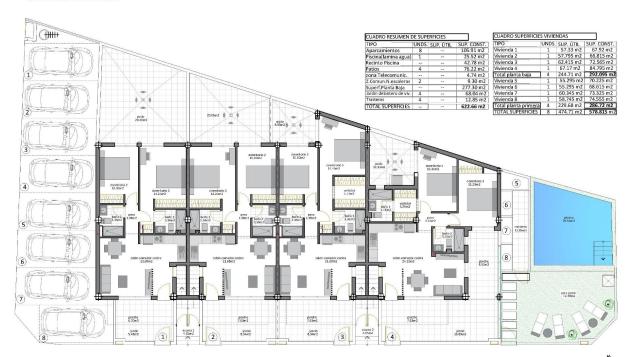

## PLANTA BAJA GENERAL

ESCALA: 1/100

## **PLANTA PRIMERA**

**PLANTA SOLARIUM** 

| CUADRO SUPERFICIES VIVIENDA 6 |       |           |             |
|-------------------------------|-------|-----------|-------------|
| TIPO                          | UNDS. | SUP. ÚTIL | SUP. CONST. |
| Vivienda 6                    | 1     | 55.295 m2 | 68.615 m2   |

+Trastero Planta Baja

ESCALA: 1/75

"Experience our experience - Because you deserve the best"