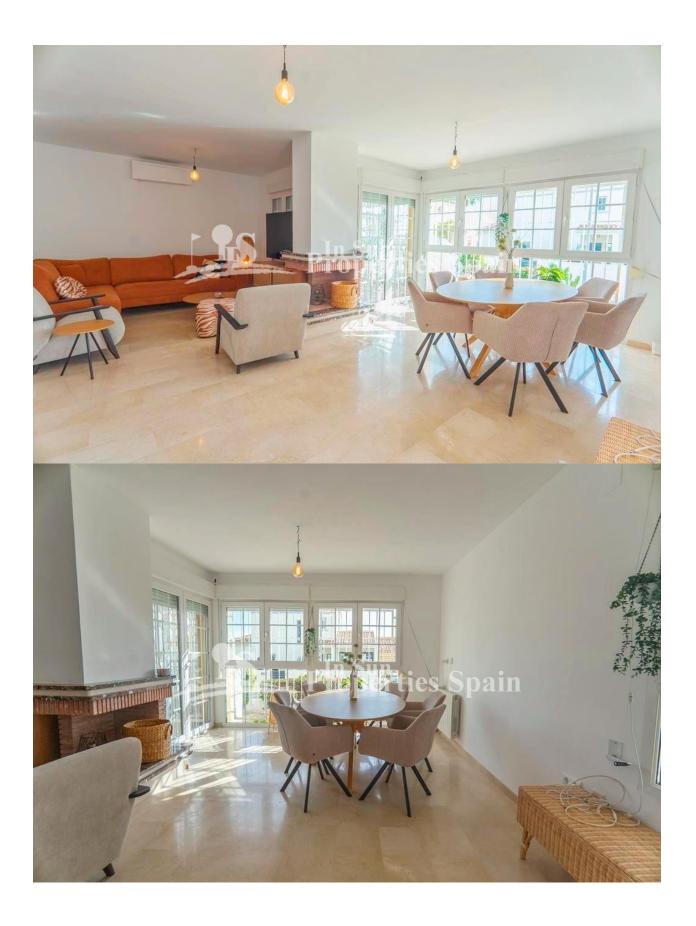

#### DESCRIPTION

This charming 123m2 detached Villa built on a plot of 282m2 is located in Rioja VILLAMARTIN AREA within walking distance to the local commercial centre Rioja, la Fuente and Los Dolses with plenty of amenities including a supermarket! This impressive villa offers everything you need to enjoy a comfortable and relaxed life; 2 bedrooms, 2 bathrooms, large spacious living-dining room filled with natural light thanks to its large windows and it is possible to convert part of this area to accommodate a 3 bedroom. There is a lovely modern kitchen equipped with new appliances. The master bedroom, located on the second floor, includes an en-suite bathroom and offers breathtaking sea views. In addition, you can enjoy a large south-facing terrace, perfect for sunbathing or enjoying an outdoor dinner. The urbanization offers a communal pool, but you also have the option of building your own private pool on the plot. With a privileged location near the Villamartín golf club, this villa is perfect for golf lovers and those seeking tranquillity. It includes air-conditioning and a practical storage room with a washing machine, built-in wardrobes, and a garage space. The property is a short walk from the commercial centers Rioja, Los Dolses and La Fuente and also within walking distance to Villamartin Plaza and Golf. Villamartín offers a wide range of services. For over 40 years it has been a golf tourist attraction and as it is expected from a residential complex of this standard all services are fully developed. The area is also known to have one of the healthiest climates in the world and is very close to "La Zenia Boulevard" the largest shopping centre in the province of Alicante with over 150 shops! Villamartin was built around one of the most prestigious golf courses on the Costa Blanca, Villamartín Golf Club, it is home to a Cosmopolitan and International community. Just a short distance away you can find 3 other golf courses; Campoamor, Las Ramblas, Las

# **MAIN LIVING AREA**

## Marble floors