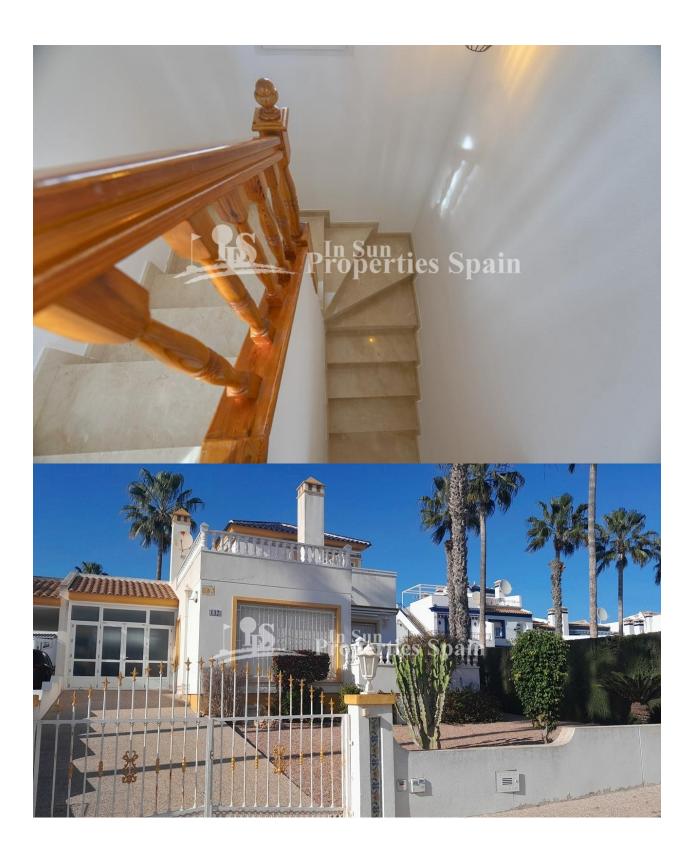

#### DESCRIPTION

This charming 123m2 detached Villa built on a plot of 282m2 is located in Rioja VILLAMARTIN AREA within walking distance to the local commercial centre Rioja, la Fuente and Los Dolses with plenty of amenities including a supermarket! This impressive villa offers everything you need to enjoy a comfortable and relaxed life; 2 bedrooms, 2 bathrooms, large spacious living-dining room filled with natural light thanks to its large windows and it is possible to convert part of this area to accommodate a 3 bedroom. There is a lovely modern kitchen equipped with new appliances. The master bedroom, located on the second floor, includes an en-suite bathroom and offers breathtaking sea views. In addition, you can enjoy a large south-facing terrace, perfect for sunbathing or enjoying an outdoor dinner. The urbanization offers a communal pool, but you also have the option of building your own private pool on the plot. With a privileged location near the Villamartín golf club, this villa is perfect for golf lovers and those seeking tranquillity. It includes air-conditioning and a practical storage room with a washing machine, built-in wardrobes, and a garage space. The property is a short walk from the commercial centers Rioja, Los Dolses and La Fuente and also within walking distance to Villamartin Plaza and Golf. Villamartín offers a wide range of services. For over 40 years it has been a golf tourist attraction and as it is expected from a residential complex of this standard all services are fully developed. The area is also known to have one of the healthiest climates in the world and is very close to "La Zenia Boulevard" the largest shopping centre in the province of Alicante with over 150 shops! Villamartin was built around one of the most prestigious golf courses on the Costa Blanca, Villamartín Golf Club, it is home to a Cosmopolitan and International community. Just a short distance away you can find 3 other golf courses; Campoamor, Las Ramblas, Las

## **GARDEN AND TERRACES**

- Palm trees
- Landscaped
- Fenced
- Private garden

- Open terrace

- Stone walls
- Communal Garden