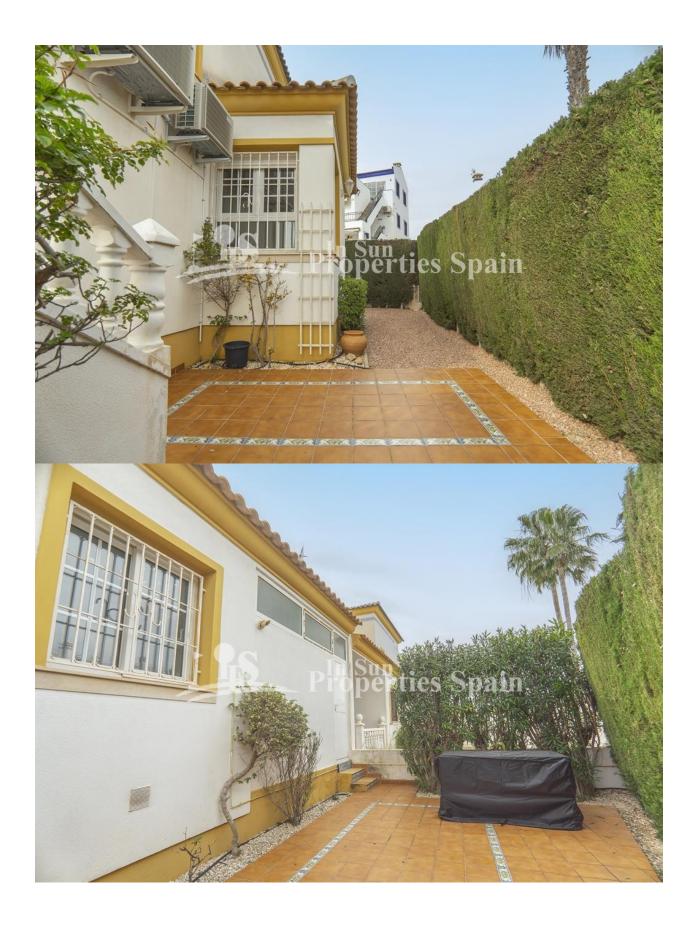

## **GARDEN AND TERRACES**

- Palm trees
- Landscaped
- Fenced
- Private garden

- Open terrace

- Stone walls
- Communal Garden