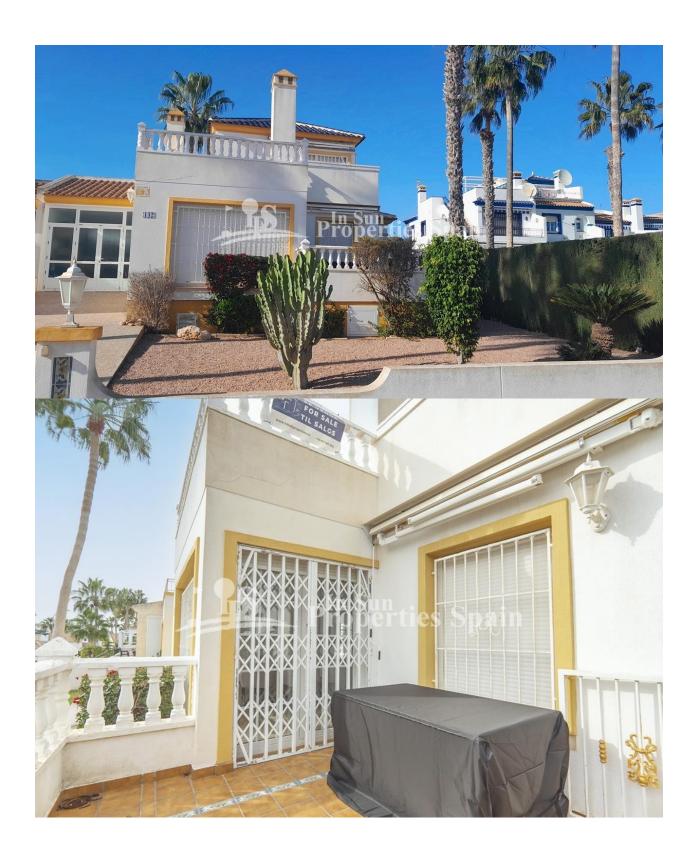

#### DESCRIPTION

This charming 123m2 detached Villa built on a plot of 282m2 is located in Rioja VILLAMARTIN AREA within walking distance to the local commercial centre Rioja, la Fuente and Los Dolses with plenty of amenities including a supermarket! This impressive villa offers everything you need to enjoy a comfortable and relaxed life; 2 bedrooms, 2 bathrooms, large spacious living-dining room filled with natural light thanks to its large windows and it is possible to convert part of this area to accommodate a 3 bedroom. There is a lovely modern kitchen equipped with new appliances. The master bedroom, located on the second floor, includes an en-suite bathroom and offers breathtaking sea views. In addition, you can enjoy a large south-facing terrace, perfect for sunbathing or enjoying an outdoor dinner. The urbanization offers a communal pool, but you also have the option of building your own private pool on the plot. With a privileged location near the Villamartín golf club, this villa is perfect for golf lovers and those seeking tranquillity. It includes air-conditioning and a practical storage room with a washing machine, built-in wardrobes, and a garage space. The property is a short walk from the commercial centers Rioja, Los Dolses and La Fuente and also within walking distance to Villamartin Plaza and Golf. Villamartín offers a wide range of services. For over 40 years it has been a golf tourist attraction and as it is expected from a residential complex of this standard all services are fully developed. The area is also known to have one of the healthiest climates in the world and is very close to "La Zenia Boulevard" the largest shopping centre in the province of Alicante with over 150 shops! Villamartin was built around one of the most prestigious golf courses on the Costa Blanca, Villamartín Golf Club, it is home to a Cosmopolitan and International community. Just a short distance away you can find 3 other golf courses; Campoamor, Las Ramblas, Las

## **GARDEN AND TERRACES**

- Palm trees
- Landscaped
- Fenced
- Private garden

- Open terrace

- Stone walls
- Communal Garden