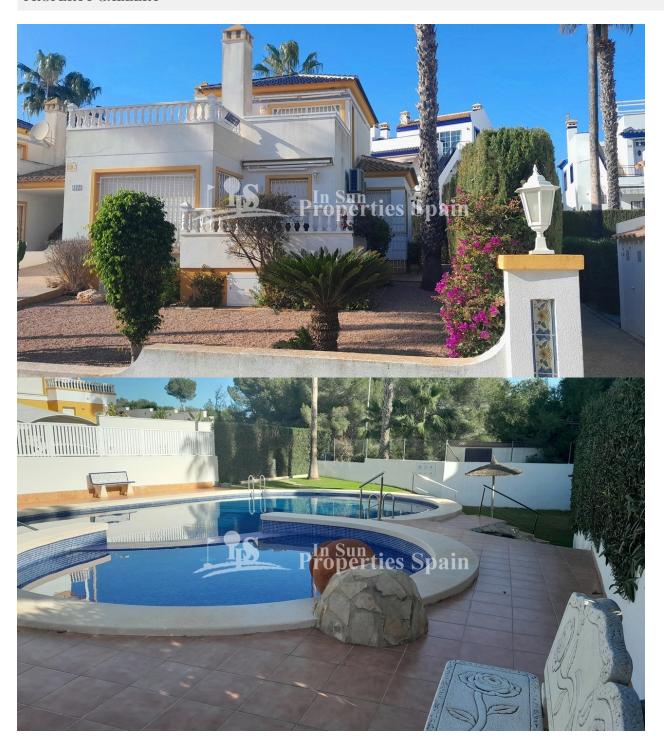

#### DESCRIPTION

This charming 123m2 detached Villa built on a plot of 282m2 is located in Rioja VILLAMARTIN AREA within walking distance to the local commercial centre Rioja, la Fuente and Los Dolses with plenty of amenities including a supermarket! This impressive villa offers everything you need to enjoy a comfortable and relaxed life; 2 bedrooms, 2 bathrooms, large spacious living-dining room filled with natural light thanks to its large windows and it is possible to convert part of this area to accommodate a 3 bedroom. There is a lovely modern kitchen equipped with new appliances. The master bedroom, located on the second floor, includes an en-suite bathroom and offers breathtaking sea views. In addition, you can enjoy a large south-facing terrace, perfect for sunbathing or enjoying an outdoor dinner. The urbanization offers a communal pool, but you also have the option of building your own private pool on the plot. With a privileged location near the Villamartín golf club, this villa is perfect for golf lovers and those seeking tranquillity. It includes air-conditioning and a practical storage room with a washing machine, built-in wardrobes, and a garage space. The property is a short walk from the commercial centers Rioja, Los Dolses and La Fuente and also within walking distance to Villamartin Plaza and Golf. Villamartín offers a wide range of services. For over 40 years it has been a golf tourist attraction and as it is expected from a residential complex of this standard all services are fully developed. The area is also known to have one of the healthiest climates in the world and is very close to "La Zenia Boulevard" the largest shopping centre in the province of Alicante with over 150 shops! Villamartin was built around one of the most prestigious golf courses on the Costa Blanca, Villamartín Golf Club, it is home to a Cosmopolitan and International community. Just a short distance away you can find 3 other golf courses; Campoamor, Las Ramblas, Las

## **GARDEN AND TERRACES**

- Palm trees
- Landscaped
- Fenced
- Private garden

- Open terrace

- Stone walls
- Communal Garden