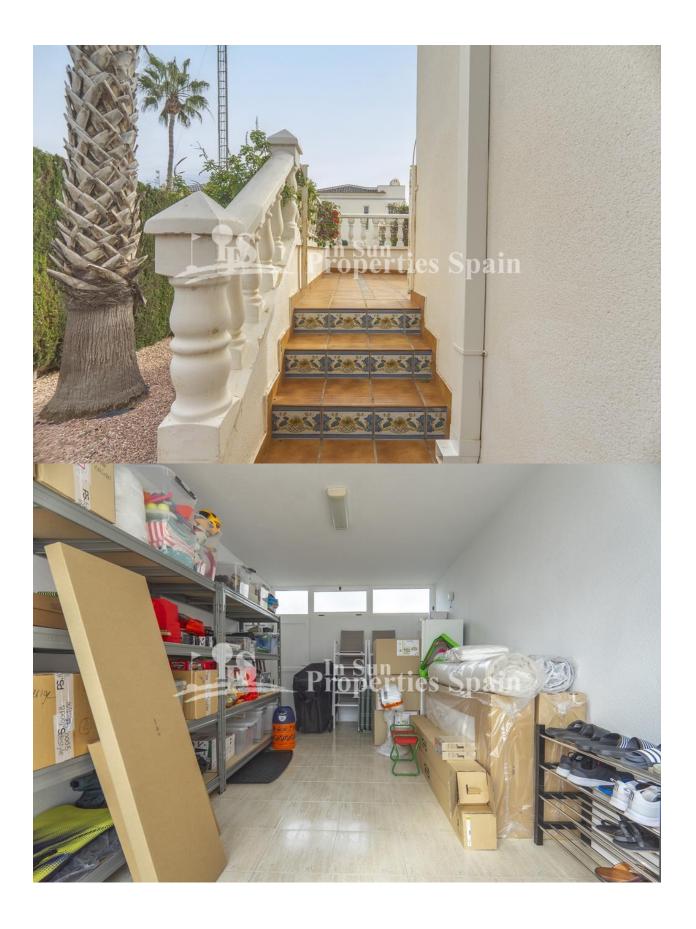

## • Storage

## **EXTRA**

- Built in wardrobes
- Reinforced door
- Double glazed windows
- Storage room