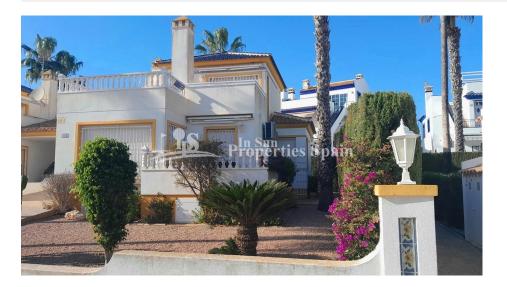

#### DESCRIPTION

This charming 123m2 detached Villa built on a plot of 282m2 is located in Rioja VILLAMARTIN AREA within walking distance to the local commercial centre Rioja, la Fuente and Los Dolses with plenty of amenities including a supermarket! This impressive villa offers everything you need to enjoy a comfortable and relaxed life; 2 bedrooms, 2 bathrooms, large spacious living-dining room filled with natural light thanks to its large windows and it is possible to convert part of this area to accommodate a 3 bedroom. There is a lovely modern kitchen equipped with new appliances. The master bedroom, located on the second floor, includes an en-suite bathroom and offers breathtaking sea views. In addition, you can enjoy a large south-facing terrace, perfect for sunbathing or enjoying an outdoor dinner. The urbanization offers a communal pool, but you also have the option of building your own private pool on the plot. With a privileged location near the Villamartín golf club, this villa is perfect for golf lovers and those seeking tranquillity. It includes air-conditioning and a practical storage room with a washing machine, built-in wardrobes, and a garage space. The property is a short walk from the commercial centers Rioja, Los Dolses and La Fuente and also within walking distance to Villamartin Plaza and Golf. Villamartín offers a wide range of services. For over 40 years it has been a golf tourist attraction and as it is expected from a residential complex of this standard all services are fully developed. The area is also known to have one of the healthiest climates in the world and is very close to "La Zenia Boulevard" the largest shopping centre in the province of Alicante with over 150 shops! Villamartin was built around one of the most prestigious golf courses on the Costa Blanca, Villamartín Golf Club, it is home to a Cosmopolitan and International community. Just a short distance away you can find 3 other golf courses; Campoamor, Las Ramblas, Las

## **GARDEN AND TERRACES**

- Palm trees
- Landscaped
- Fenced
- Private garden

- Open terrace

- Stone walls
- Communal Garden