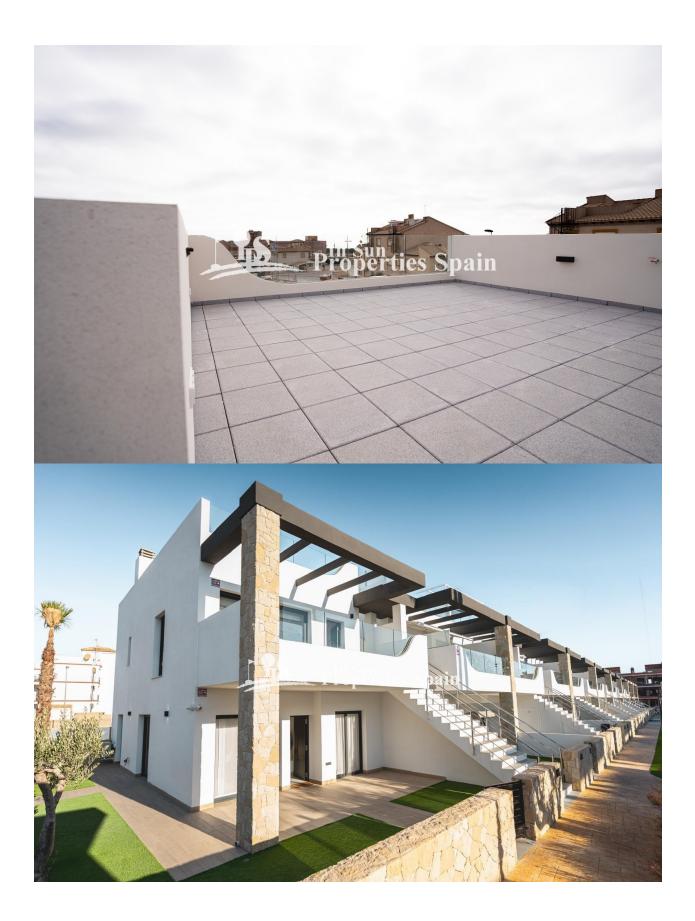

## DESCRIPTION

New Build Development in Pilar de la Horadada - walking distance to all amenities! This 72m2 Top apartment consists of 2 bedrooms, 2 bathrooms, open plan kitchen/lounge/dining area and private 81m2 solarium with sea views! Thiar Village is a new development of Luxury Ground and Top floor apartments plus 2 detached houses with private garden and pool. It's located in Pilar de la Horadada, a short walk from a host of amenities and only a 20 minutes walk using the pedestrian and bicycle path called the "La Rambla" to the wonderful Blue flag beaches! The development is currently in construction with an expected completion date of March 2026, it will have lovely communal areas, including a swimming pool and most apartments will have a parking space. In the surroundings you will find several nice restaurants and in just a few minutes you can reach the beautiful beaches of Torre de la Horadada and its promenade. Within a short drive you can reach several golf courses such as Lo Romero Golf, as well as the Dos Mares or La Zenia Boulevard shopping centers. Both Murcia and Alicante airports are a 45km drive.