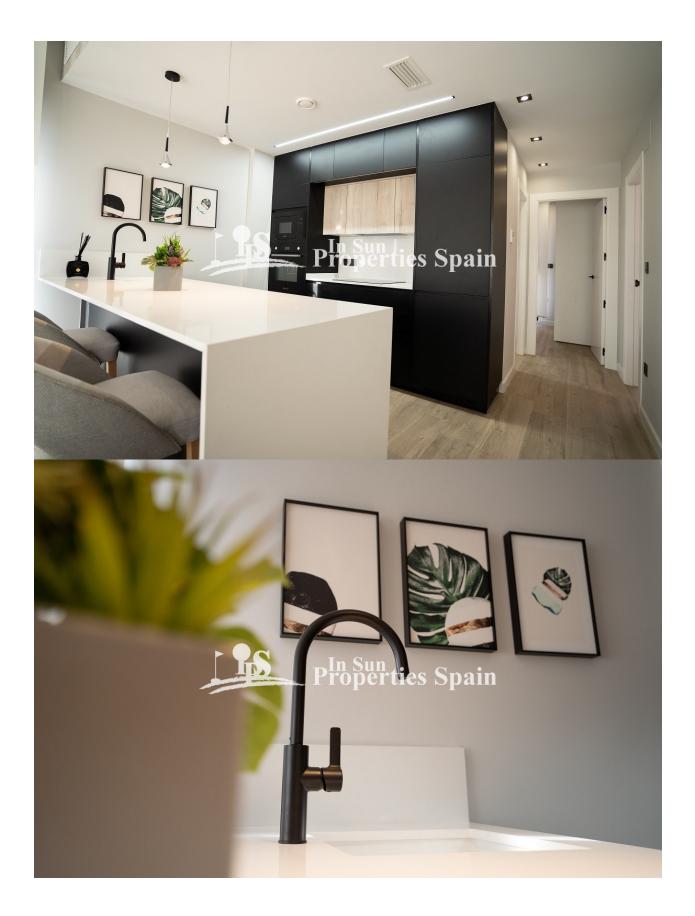

## DESCRIPTION

New Build Development in Pilar de la Horadada - walking distance to all amenities! This 72m2 Top apartment consists of 2 bedrooms, 2 bathrooms, open plan kitchen/lounge/dining area and private 81m2 solarium with sea views! Thiar Village is a new development of Luxury Ground and Top floor apartments plus 2 detached houses with private garden and pool. It's located in Pilar de la Horadada, a short walk from a host of amenities and only a 20 minutes walk using the pedestrian and bicycle path called the "La Rambla" to the wonderful Blue flag beaches! The development is currently in construction with an expected completion date of March 2026, it will have lovely communal areas, including a swimming pool and most apartments will have a parking space. In the surroundings you will find several nice restaurants and in just a few minutes you can reach the beautiful beaches of Torre de la Horadada and its promenade. Within a short drive you can reach several golf courses such as Lo Romero Golf, as well as the Dos Mares or La Zenia Boulevard shopping centers. Both Murcia and Alicante airports are a 45km drive.

| STYLE                                            | VIEWS                                                                      | AIRCONDITIONING                                    | DISTANCE TO :                  |
|--------------------------------------------------|----------------------------------------------------------------------------|----------------------------------------------------|--------------------------------|
| • Modern                                         | Panoramic views                                                            | Central airconditioning                            | Beach : 2 Km<br>Airport: 50 Km |
| FURNITURE                                        | PARKING                                                                    | FLOARING                                           | KITCHEN                        |
| Not furnished                                    | Parking no Cars: 1                                                         | <ul><li>Tile floors</li><li>Stone floors</li></ul> | Open kitchen                   |
| GARDEN AND<br>TERRACES                           | EXTRA                                                                      |                                                    |                                |
| <ul><li>Fenced</li><li>Communal Garden</li></ul> | <ul><li>Built in wardrobes</li><li>Alarm</li><li>Reinforced door</li></ul> |                                                    |                                |