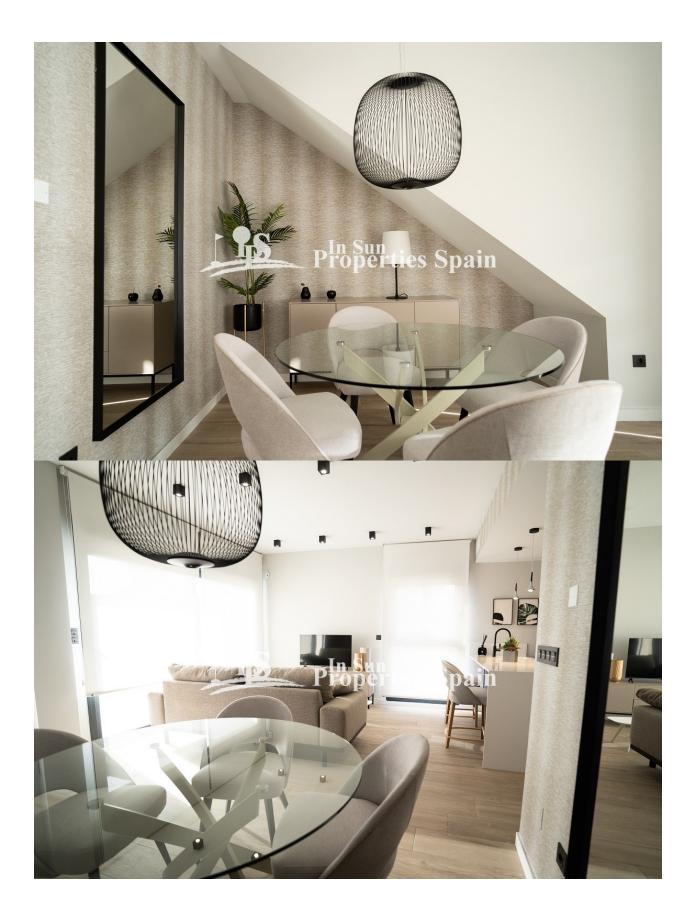

## DESCRIPTION

New Build Development in Pilar de la Horadada - walking distance to all amenities! This 72m2 Top apartment consists of 2 bedrooms, 2 bathrooms, open plan kitchen/lounge/dining area and private 81m2 solarium with sea views! Thiar Village is a new development of Luxury Ground and Top floor apartments plus 2 detached houses with private garden and pool. It's located in Pilar de la Horadada, a short walk from a host of amenities and only a 20 minutes walk using the pedestrian and bicycle path called the "La Rambla" to the wonderful Blue flag beaches! The development is currently in construction with an expected completion date of March 2026, it will have lovely communal areas, including a swimming pool and most apartments will have a parking space. In the surroundings you will find several nice restaurants and in just a few minutes you can reach the beautiful beaches of Torre de la Horadada and its promenade. Within a short drive you can reach several golf courses such as Lo Romero Golf, as well as the Dos Mares or La Zenia Boulevard shopping centers. Both Murcia and Alicante airports are a 45km drive.

| STYLE                                            | VIEWS                                                                      | AIRCONDITIONING                                    | DISTANCE TO :                  |
|--------------------------------------------------|----------------------------------------------------------------------------|----------------------------------------------------|--------------------------------|
| • Modern                                         | Panoramic views                                                            | Central airconditioning                            | Beach : 2 Km<br>Airport: 50 Km |
| FURNITURE                                        | PARKING                                                                    | FLOARING                                           | KITCHEN                        |
| Not furnished                                    | Parking no Cars: 1                                                         | <ul><li>Tile floors</li><li>Stone floors</li></ul> | Open kitchen                   |
| GARDEN AND<br>TERRACES                           | EXTRA                                                                      |                                                    |                                |
| <ul><li>Fenced</li><li>Communal Garden</li></ul> | <ul><li>Built in wardrobes</li><li>Alarm</li><li>Reinforced door</li></ul> |                                                    |                                |