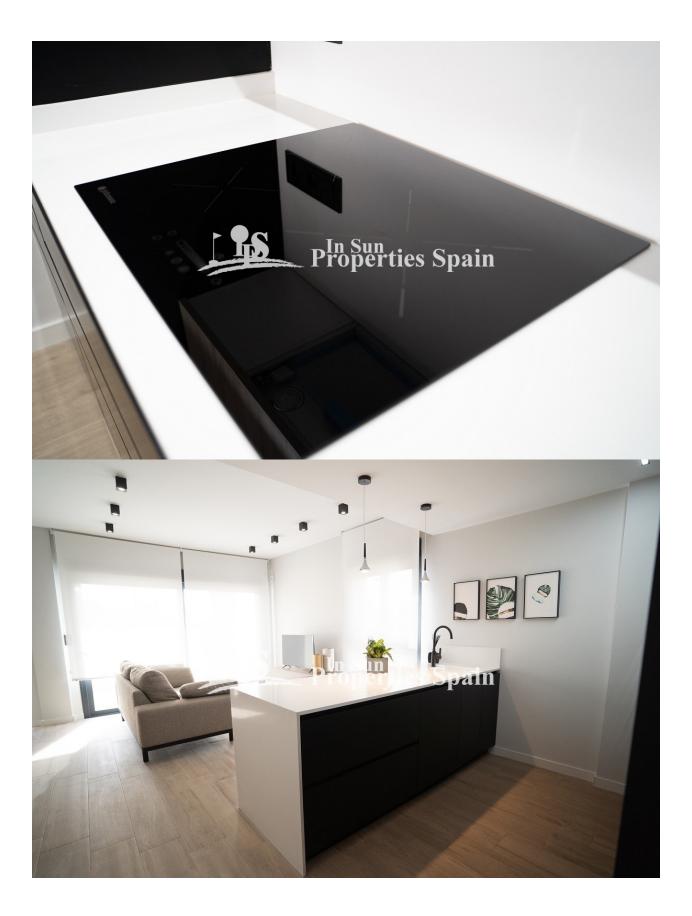

## DESCRIPTION

New Build Development in Pilar de la Horadada - walking distance to all amenities! This 72m2 Top apartment consists of 2 bedrooms, 2 bathrooms, open plan kitchen/lounge/dining area and private 81m2 solarium with sea views! Thiar Village is a new development of Luxury Ground and Top floor apartments plus 2 detached houses with private garden and pool. It's located in Pilar de la Horadada, a short walk from a host of amenities and only a 20 minutes walk using the pedestrian and bicycle path called the "La Rambla" to the wonderful Blue flag beaches! The development is currently in construction with an expected completion date of March 2026, it will have lovely communal areas, including a swimming pool and most apartments will have a parking space. In the surroundings you will find several nice restaurants and in just a few minutes you can reach the beautiful beaches of Torre de la Horadada and its promenade. Within a short drive you can reach several golf courses such as Lo Romero Golf, as well as the Dos Mares or La Zenia Boulevard shopping centers. Both Murcia and Alicante airports are a 45km drive.

| STYLE                                            | VIEWS                                                                      | AIRCONDITIONING                                    | DISTANCE TO :                  |
|--------------------------------------------------|----------------------------------------------------------------------------|----------------------------------------------------|--------------------------------|
| • Modern                                         | Panoramic views                                                            | Central airconditioning                            | Beach : 2 Km<br>Airport: 50 Km |
| FURNITURE                                        | PARKING                                                                    | FLOARING                                           | KITCHEN                        |
| Not furnished                                    | Parking no Cars: 1                                                         | <ul><li>Tile floors</li><li>Stone floors</li></ul> | Open kitchen                   |
| GARDEN AND<br>TERRACES                           | EXTRA                                                                      |                                                    |                                |
| <ul><li>Fenced</li><li>Communal Garden</li></ul> | <ul><li>Built in wardrobes</li><li>Alarm</li><li>Reinforced door</li></ul> |                                                    |                                |