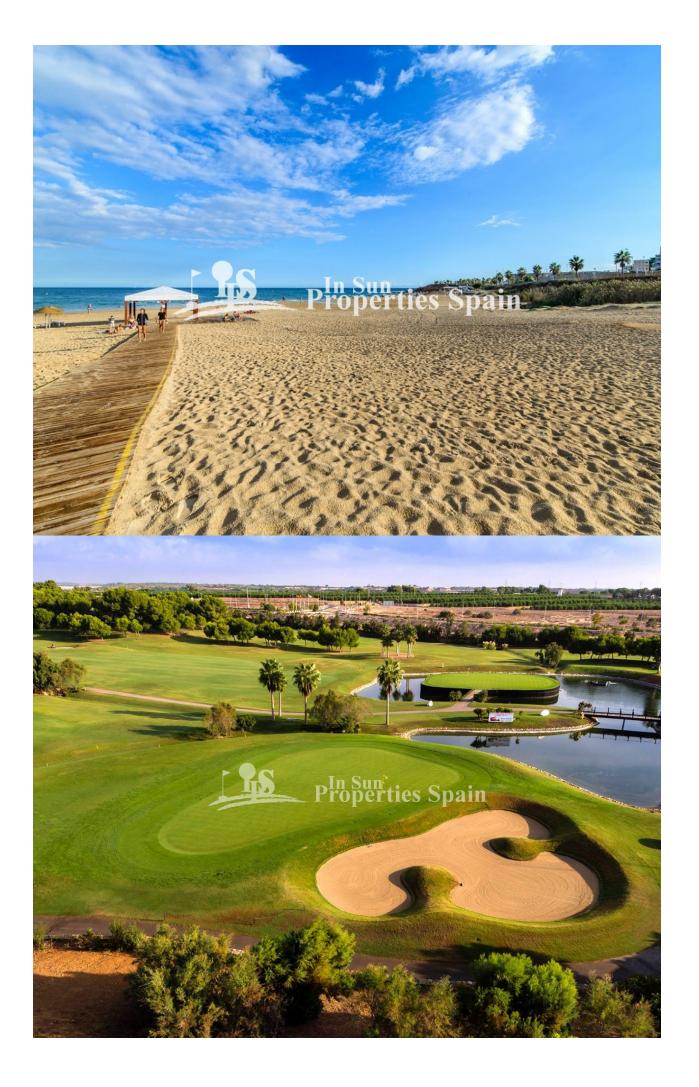

## DESCRIPTION

New Build Development in Pilar de la Horadada - walking distance to all amenities! This 72m2 Top apartment consists of 2 bedrooms, 2 bathrooms, open plan kitchen/lounge/dining area and private 81m2 solarium with sea views! Thiar Village is a new development of Luxury Ground and Top floor apartments plus 2 detached houses with private garden and pool. It's located in Pilar de la Horadada, a short walk from a host of amenities and only a 20 minutes walk using the pedestrian and bicycle path called the "La Rambla" to the wonderful Blue flag beaches! The development is currently in construction with an expected completion date of March 2026, it will have lovely communal areas, including a swimming pool and most apartments will have a parking space. In the surroundings you will find several nice restaurants and in just a few minutes you can reach the beautiful beaches of Torre de la Horadada and its promenade. Within a short drive you can reach several golf courses such as Lo Romero Golf, as well as the Dos Mares or La Zenia Boulevard shopping centers. Both Murcia and Alicante airports are a 45km drive.