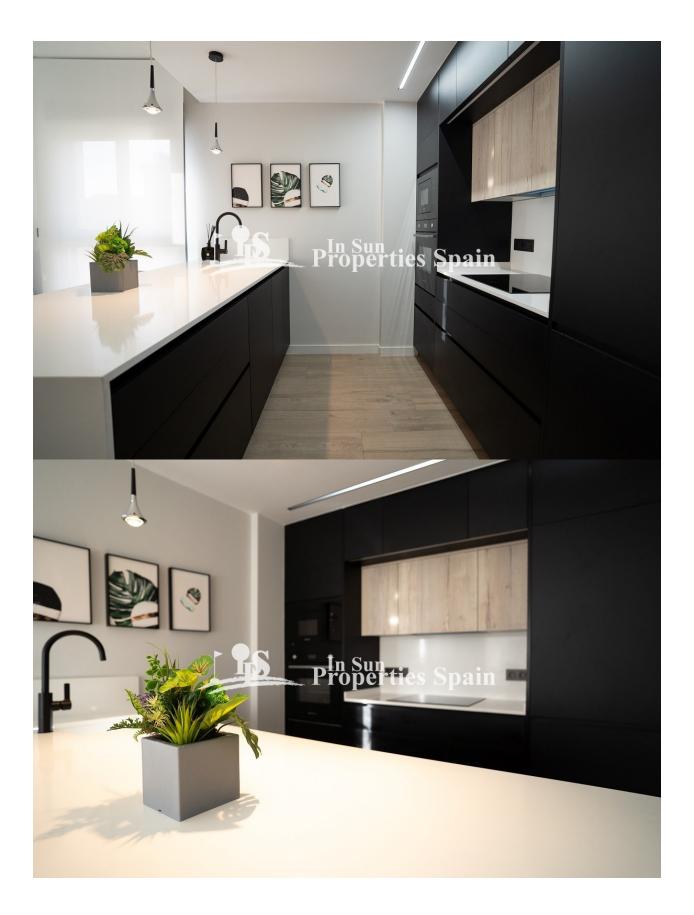

## DESCRIPTION

New Build Development in Pilar de la Horadada - walking distance to all amenities! This 72m2 Top apartment consists of 2 bedrooms, 2 bathrooms, open plan kitchen/lounge/dining area and private 81m2 solarium with sea views! Thiar Village is a new development of Luxury Ground and Top floor apartments plus 2 detached houses with private garden and pool. It's located in Pilar de la Horadada, a short walk from a host of amenities and only a 20 minutes walk using the pedestrian and bicycle path called the "La Rambla" to the wonderful Blue flag beaches! The development is currently in construction with an expected completion date of March 2026, it will have lovely communal areas, including a swimming pool and most apartments will have a parking space. In the surroundings you will find several nice restaurants and in just a few minutes you can reach the beautiful beaches of Torre de la Horadada and its promenade. Within a short drive you can reach several golf courses such as Lo Romero Golf, as well as the Dos Mares or La Zenia Boulevard shopping centers. Both Murcia and Alicante airports are a 45km drive.

| STYLE                                            | VIEWS                                                                      | AIRCONDITIONING                                    | DISTANCE TO :                  |
|--------------------------------------------------|----------------------------------------------------------------------------|----------------------------------------------------|--------------------------------|
| • Modern                                         | Panoramic views                                                            | Central airconditioning                            | Beach : 2 Km<br>Airport: 50 Km |
| FURNITURE                                        | PARKING                                                                    | FLOARING                                           | KITCHEN                        |
| Not furnished                                    | Parking no Cars: 1                                                         | <ul><li>Tile floors</li><li>Stone floors</li></ul> | Open kitchen                   |
| GARDEN AND<br>TERRACES                           | EXTRA                                                                      |                                                    |                                |
| <ul><li>Fenced</li><li>Communal Garden</li></ul> | <ul><li>Built in wardrobes</li><li>Alarm</li><li>Reinforced door</li></ul> |                                                    |                                |