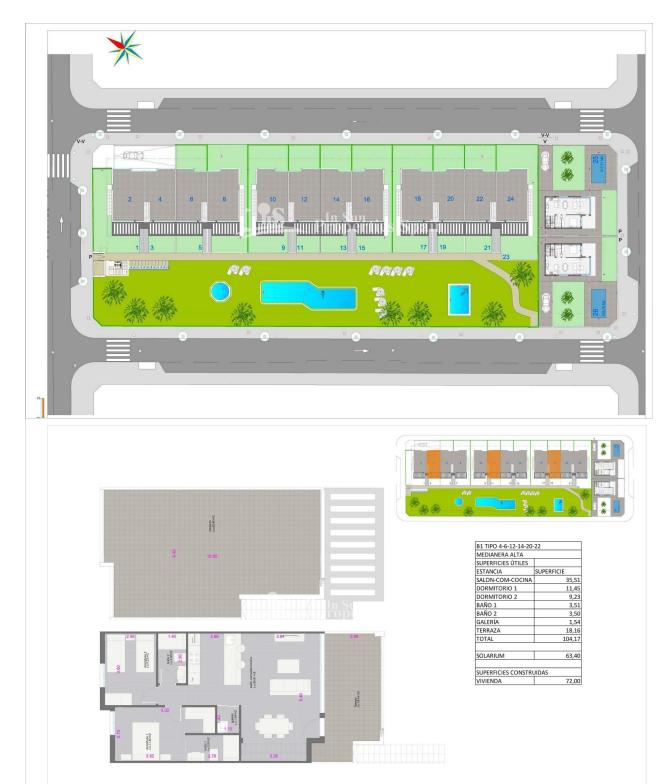

REF: # 12755

| INFO           |           |  |
|----------------|-----------|--|
| PRICE:         | 310.000 € |  |
| PROPERTY TYPE: | Apartment |  |
| LOCATION:      |           |  |
| BEDROOMS:      | 2         |  |
| Bathrooms:     | 2         |  |
| Build:         | 72 (m2)   |  |
| Plot:          | -         |  |
| Terrace:       | 81 (m2)   |  |
| Year:          |           |  |
| Floor:         | -         |  |
| Old price      | -         |  |

## DESCRIPTION

New Build Development in Pilar de la Horadada - walking distance to all amenities! This 72m2 Top apartment consists of 2 bedrooms, 2 bathrooms, open plan kitchen/lounge/dining area and private 81m2 solarium with sea views! Thiar Village is a new development of Luxury Ground and Top floor apartments plus 2 detached houses with private garden and pool. It's located in Pilar de la Horadada, a short walk from a host of amenities and only a 20 minutes walk using the pedestrian and bicycle path called the "La Rambla" to the wonderful Blue flag beaches! The development is currently in construction with an expected completion date of March 2026, it will have lovely communal areas, including a swimming pool and most apartments will have a parking space. In the surroundings you will find several nice restaurants and in just a few minutes you can reach the beautiful beaches of Torre de la Horadada and its promenade. Within a short drive you can reach several golf courses such as Lo Romero Golf, as well as the Dos Mares or La Zenia Boulevard shopping centers. Both Murcia and Alicante airports are a 45km drive.