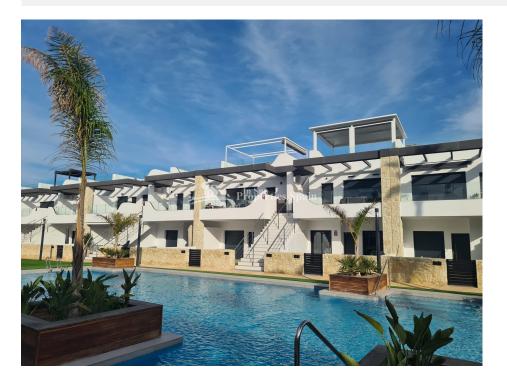

## DESCRIPTION

New Build Development in Pilar de la Horadada - walking distance to all amenities! This 72m2 Top apartment consists of 2 bedrooms, 2 bathrooms, open plan kitchen/lounge/dining area and private 81m2 solarium with sea views! Thiar Village is a new development of Luxury Ground and Top floor apartments plus 2 detached houses with private garden and pool. It's located in Pilar de la Horadada, a short walk from a host of amenities and only a 20 minutes walk using the pedestrian and bicycle path called the "La Rambla" to the wonderful Blue flag beaches! The development is currently in construction with an expected completion date of March 2026, it will have lovely communal areas, including a swimming pool and most apartments will have a parking space. In the surroundings you will find several nice restaurants and in just a few minutes you can reach the beautiful beaches of Torre de la Horadada and its promenade. Within a short drive you can reach several golf courses such as Lo Romero Golf, as well as the Dos Mares or La Zenia Boulevard shopping centers. Both Murcia and Alicante airports are a 45km drive.