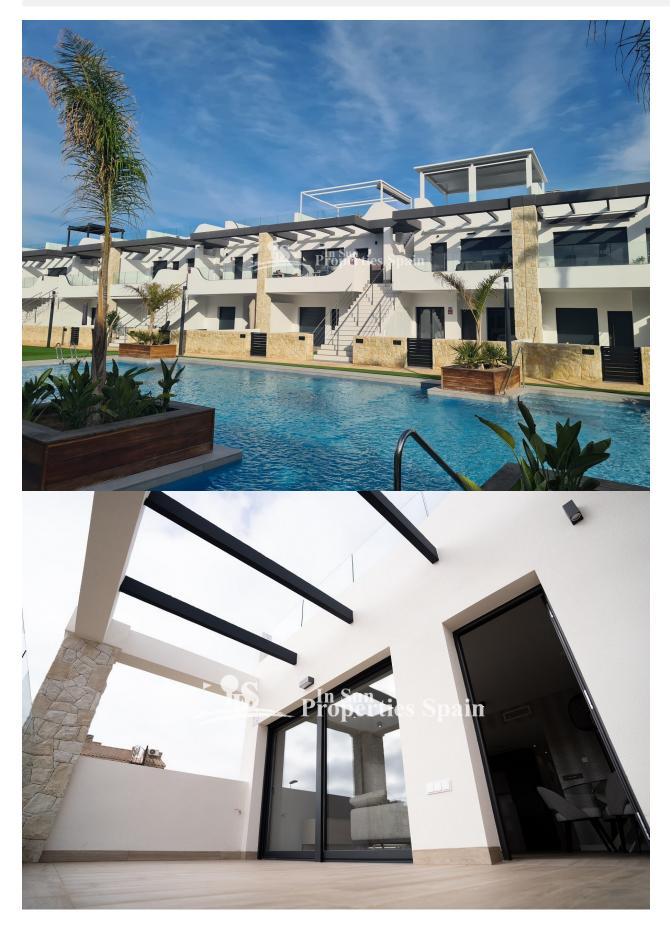

## DESCRIPTION

New Build Development in Pilar de la Horadada - walking distance to all amenities! This 72m2 Top apartment consists of 2 bedrooms, 2 bathrooms, open plan kitchen/lounge/dining area and private 81m2 solarium with sea views! Thiar Village is a new development of Luxury Ground and Top floor apartments plus 2 detached houses with private garden and pool. It's located in Pilar de la Horadada, a short walk from a host of amenities and only a 20 minutes walk using the pedestrian and bicycle path called the "La Rambla" to the wonderful Blue flag beaches! The development is currently in construction with an expected completion date of March 2026, it will have lovely communal areas, including a swimming pool and most apartments will have a parking space. In the surroundings you will find several nice restaurants and in just a few minutes you can reach the beautiful beaches of Torre de la Horadada and its promenade. Within a short drive you can reach several golf courses such as Lo Romero Golf, as well as the Dos Mares or La Zenia Boulevard shopping centers. Both Murcia and Alicante airports are a 45km drive.