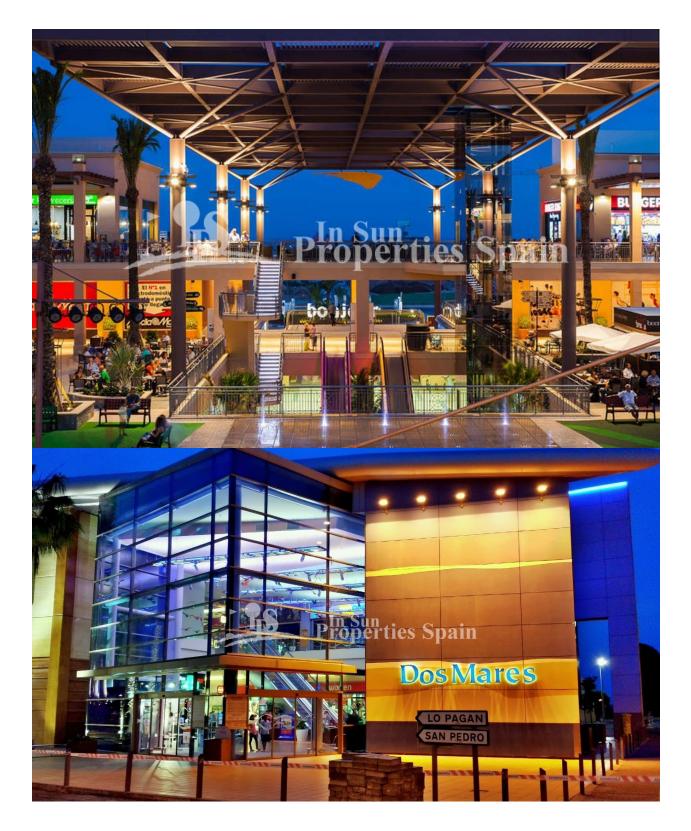

## DESCRIPTION

New Build Development in Pilar de la Horadada - walking distance to all amenities! This 72m2 Top apartment consists of 2 bedrooms, 2 bathrooms, open plan kitchen/lounge/dining area and private 81m2 solarium with sea views! Thiar Village is a new development of Luxury Ground and Top floor apartments plus 2 detached houses with private garden and pool. It's located in Pilar de la Horadada, a short walk from a host of amenities and only a 20 minutes walk using the pedestrian and bicycle path called the "La Rambla" to the wonderful Blue flag beaches! The development is currently in construction with an expected completion date of March 2026, it will have lovely communal areas, including a swimming pool and most apartments will have a parking space. In the surroundings you will find several nice restaurants and in just a few minutes you can reach the beautiful beaches of Torre de la Horadada and its promenade. Within a short drive you can reach several golf courses such as Lo Romero Golf, as well as the Dos Mares or La Zenia Boulevard shopping centers. Both Murcia and Alicante airports are a 45km drive.