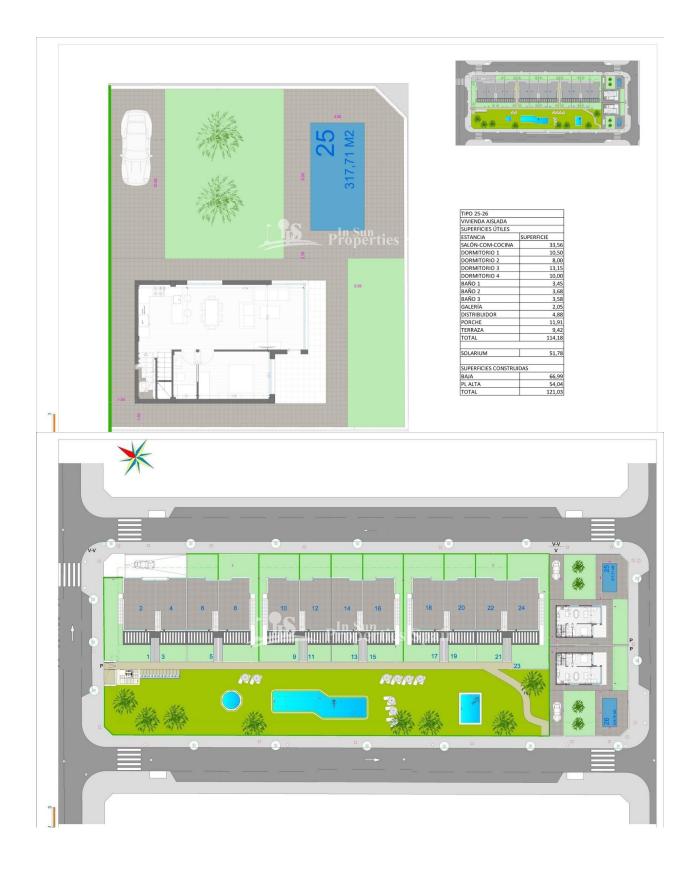

REF: # 12756

| INFO           |           |
|----------------|-----------|
| PRICE:         | 575.000 € |
| PROPERTY TYPE: | Villa     |
| LOCATION:      |           |
| BEDROOMS:      | 4         |
| Bathrooms:     | 3         |
| Build:         | 121 (m2)  |
| Plot:          | 319 (m2)  |
| Terrace:       | 71 (m2)   |
| Year:          | -         |
| Floor:         | -         |
| Old price      | -         |

### DESCRIPTION

New Build Development in Pilar de la Horadada - walking distance to all amenities! This 121m2 Wonderful villa is built on a plot 319m2 and consists of 4 bedrooms, 3 bathrooms, open plan kitchen/lounge/dining area, solarium and private garden with pool. Thiar Village is a new development of Luxury Ground and Top floor apartments plus 2 detached houses with private garden and pool. It's located in Pilar de la Horadada, a short walk from a host of amenities and only a 20 minutes walk using the pedestrian and bicycle path called the "La Rambla" to the wonderful Blue flag beaches! The development is currently in construction with an expected completion date of March 2026, it will have lovely communal areas, including a swimming pool and most apartments will have a parking space In the surroundings you will find several nice restaurants and in just a few minutes you can reach the beautiful beaches of Torre de la Horadada and its promenade. Within a short drive you can reach several golf courses such as Lo Romero Golf, as well as the Dos Mares or La Zenia Boulevard shopping centers. Both Murcia and Alicante airports are a 45km drive.

### PROPERTY GALLERY

Porche s.u. 11,91 m<sup>2</sup>

planta baja

planta primera

Terraza s.u. 9,42 m2

planta solarium

dormitorio 4 s.u. 13,15 m<sup>2</sup>

"Experience our experience - Because you deserve the best"