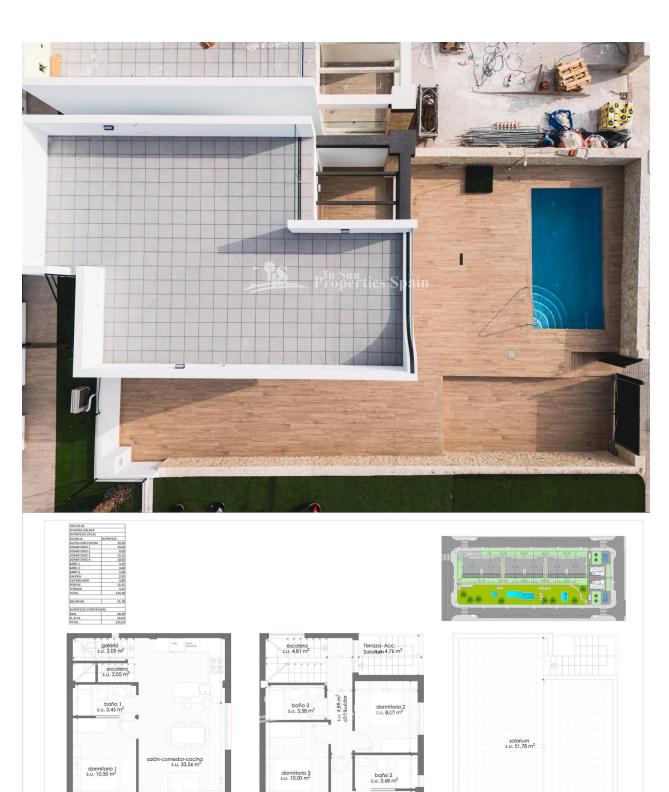

### DESCRIPTION

New Build Development in Pilar de la Horadada - walking distance to all amenities! This 121m2 Wonderful villa is built on a plot 319m2 and consists of 4 bedrooms, 3 bathrooms, open plan kitchen/lounge/dining area, solarium and private garden with pool. Thiar Village is a new development of Luxury Ground and Top floor apartments plus 2 detached houses with private garden and pool. It's located in Pilar de la Horadada, a short walk from a host of amenities and only a 20 minutes walk using the pedestrian and bicycle path called the "La Rambla" to the wonderful Blue flag beaches! The development is currently in construction with an expected completion date of March 2026, it will have lovely communal areas, including a swimming pool and most apartments will have a parking space In the surroundings you will find several nice restaurants and in just a few minutes you can reach the beautiful beaches of Torre de la Horadada and its promenade. Within a short drive you can reach several golf courses such as Lo Romero Golf, as well as the Dos Mares or La Zenia Boulevard shopping centers. Both Murcia and Alicante airports are a 45km drive.

### GARDEN AND TERRACES

Fenced

• Private garden