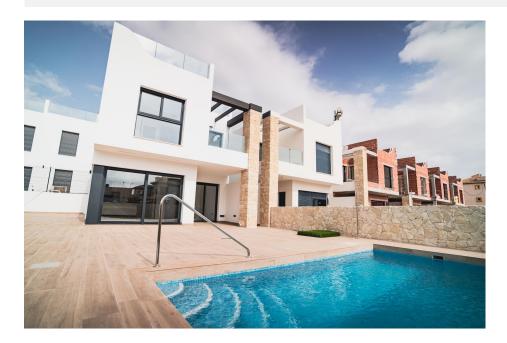

### DESCRIPTION

New Build Development in Pilar de la Horadada - walking distance to all amenities! This 121m2 Wonderful villa is built on a plot 319m2 and consists of 4 bedrooms, 3 bathrooms, open plan kitchen/lounge/dining area, solarium and private garden with pool. Thiar Village is a new development of Luxury Ground and Top floor apartments plus 2 detached houses with private garden and pool. It's located in Pilar de la Horadada, a short walk from a host of amenities and only a 20 minutes walk using the pedestrian and bicycle path called the "La Rambla" to the wonderful Blue flag beaches! The development is currently in construction with an expected completion date of March 2026, it will have lovely communal areas, including a swimming pool and most apartments will have a parking space In the surroundings you will find several nice restaurants and in just a few minutes you can reach the beautiful beaches of Torre de la Horadada and its promenade. Within a short drive you can reach several golf courses such as Lo Romero Golf, as well as the Dos Mares or La Zenia Boulevard shopping centers. Both Murcia and Alicante airports are a 45km drive.