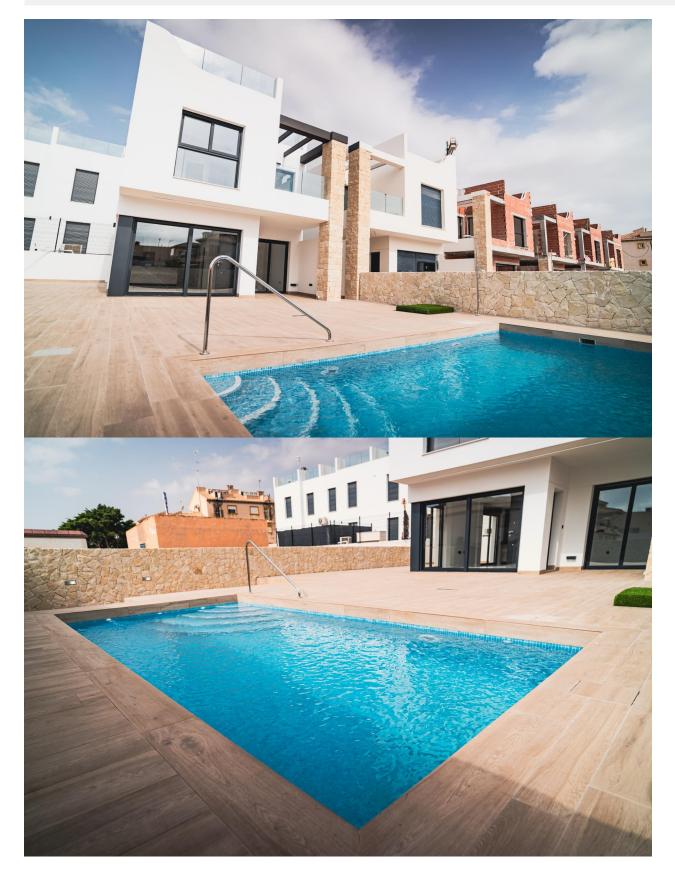

### DESCRIPTION

New Build Development in Pilar de la Horadada - walking distance to all amenities! This 121m2 Wonderful villa is built on a plot 319m2 and consists of 4 bedrooms, 3 bathrooms, open plan kitchen/lounge/dining area, solarium and private garden with pool. Thiar Village is a new development of Luxury Ground and Top floor apartments plus 2 detached houses with private garden and pool. It's located in Pilar de la Horadada, a short walk from a host of amenities and only a 20 minutes walk using the pedestrian and bicycle path called the "La Rambla" to the wonderful Blue flag beaches! The development is currently in construction with an expected completion date of March 2026, it will have lovely communal areas, including a swimming pool and most apartments will have a parking space In the surroundings you will find several nice restaurants and in just a few minutes you can reach the beautiful beaches of Torre de la Horadada and its promenade. Within a short drive you can reach several golf courses such as Lo Romero Golf, as well as the Dos Mares or La Zenia Boulevard shopping centers. Both Murcia and Alicante airports are a 45km drive.

### GARDEN AND TERRACES

Fenced

• Private garden