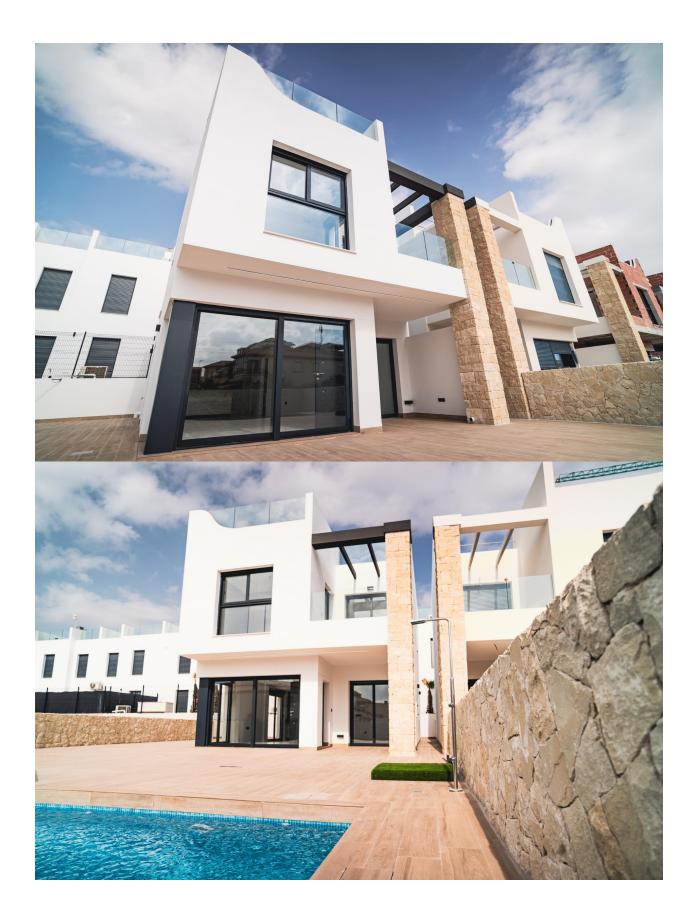

### DESCRIPTION

New Build Development in Pilar de la Horadada - walking distance to all amenities! This 121m2 Wonderful villa is built on a plot 319m2 and consists of 4 bedrooms, 3 bathrooms, open plan kitchen/lounge/dining area, solarium and private garden with pool. Thiar Village is a new development of Luxury Ground and Top floor apartments plus 2 detached houses with private garden and pool. It's located in Pilar de la Horadada, a short walk from a host of amenities and only a 20 minutes walk using the pedestrian and bicycle path called the "La Rambla" to the wonderful Blue flag beaches! The development is currently in construction with an expected completion date of March 2026, it will have lovely communal areas, including a swimming pool and most apartments will have a parking space In the surroundings you will find several nice restaurants and in just a few minutes you can reach the beautiful beaches of Torre de la Horadada and its promenade. Within a short drive you can reach several golf courses such as Lo Romero Golf, as well as the Dos Mares or La Zenia Boulevard shopping centers. Both Murcia and Alicante airports are a 45km drive.

### GARDEN AND TERRACES

Fenced

• Private garden