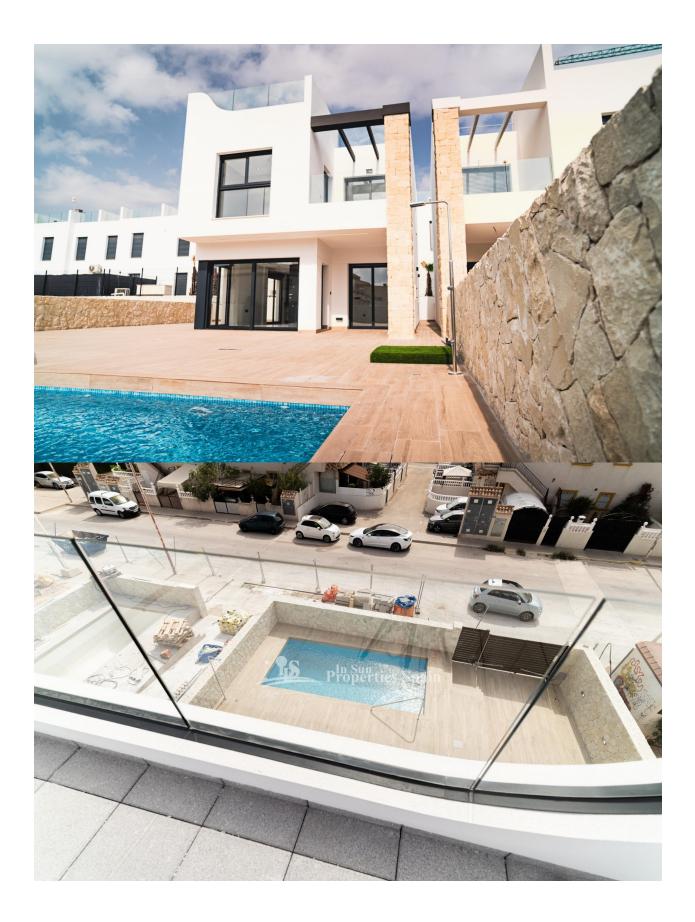

### DESCRIPTION

New Build Development in Pilar de la Horadada - walking distance to all amenities! This 121m2 Wonderful villa is built on a plot 319m2 and consists of 4 bedrooms, 3 bathrooms, open plan kitchen/lounge/dining area, solarium and private garden with pool. Thiar Village is a new development of Luxury Ground and Top floor apartments plus 2 detached houses with private garden and pool. It's located in Pilar de la Horadada, a short walk from a host of amenities and only a 20 minutes walk using the pedestrian and bicycle path called the "La Rambla" to the wonderful Blue flag beaches! The development is currently in construction with an expected completion date of March 2026, it will have lovely communal areas, including a swimming pool and most apartments will have a parking space In the surroundings you will find several nice restaurants and in just a few minutes you can reach the beautiful beaches of Torre de la Horadada and its promenade. Within a short drive you can reach several golf courses such as Lo Romero Golf, as well as the Dos Mares or La Zenia Boulevard shopping centers. Both Murcia and Alicante airports are a 45km drive.

### GARDEN AND TERRACES

Fenced

• Private garden