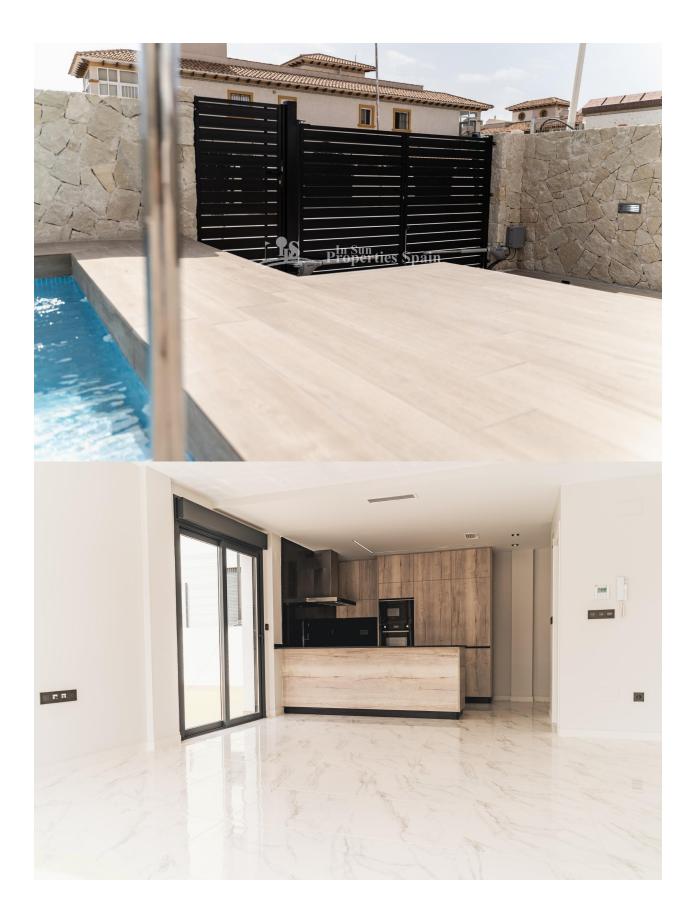

### DESCRIPTION

New Build Development in Pilar de la Horadada - walking distance to all amenities! This 121m2 Wonderful villa is built on a plot 319m2 and consists of 4 bedrooms, 3 bathrooms, open plan kitchen/lounge/dining area, solarium and private garden with pool. Thiar Village is a new development of Luxury Ground and Top floor apartments plus 2 detached houses with private garden and pool. It's located in Pilar de la Horadada, a short walk from a host of amenities and only a 20 minutes walk using the pedestrian and bicycle path called the "La Rambla" to the wonderful Blue flag beaches! The development is currently in construction with an expected completion date of March 2026, it will have lovely communal areas, including a swimming pool and most apartments will have a parking space In the surroundings you will find several nice restaurants and in just a few minutes you can reach the beautiful beaches of Torre de la Horadada and its promenade. Within a short drive you can reach several golf courses such as Lo Romero Golf, as well as the Dos Mares or La Zenia Boulevard shopping centers. Both Murcia and Alicante airports are a 45km drive.

### GARDEN AND TERRACES

Fenced

• Private garden