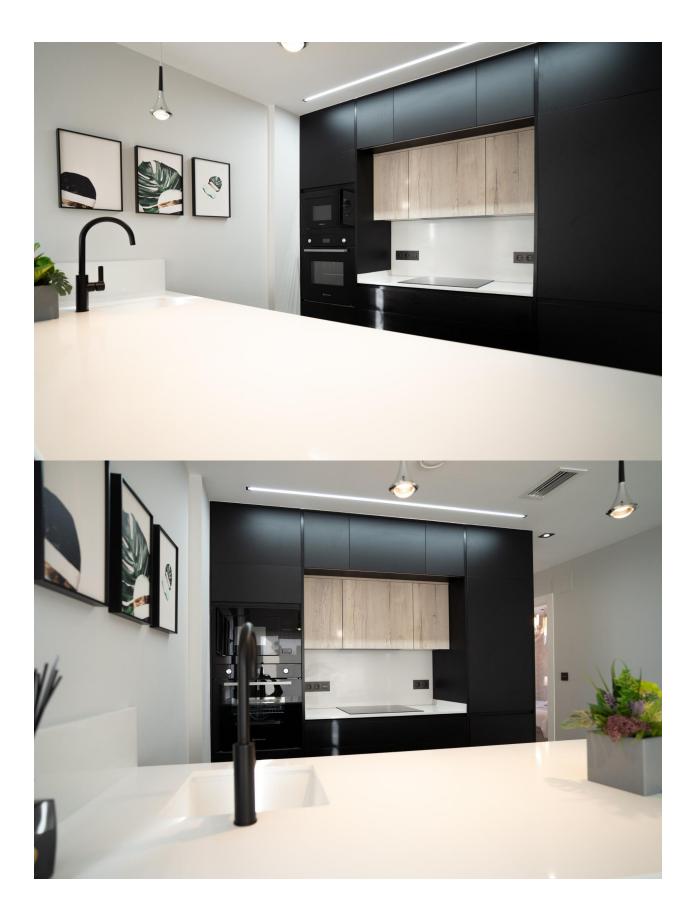

## DESCRIPTION

New Build Development in Pilar de la Horadada - walking distance to all amenities! This 75m2 Top apartment consists of 3 bedrooms, 2 bathrooms, open plan kitchen/lounge/dining area and private 90m2 solarium with sea views! Thiar Village is a new development of Luxury Ground and Top floor apartments plus 2 detached houses with private garden and pool. It's located in Pilar de la Horadada, a short walk from a host of amenities and only a 20 minutes walk using the pedestrian and bicycle path called the "La Rambla" to the wonderful Blue flag beaches! The development is currently in construction with an expected completion date of March 2026, it will have lovely communal areas, including a swimming pool and most apartments will have a parking space. In the surroundings you will find several nice restaurants and in just a few minutes you can reach the beautiful beaches of Torre de la Horadada and its promenade. Within a short drive you can reach several golf courses such as Lo Romero Golf, as well as the Dos Mares or La Zenia Boulevard shopping centers. Both Murcia and Alicante airports are a 45km drive.

| STYLE                                            | VIEWS                                                                      | AIRCONDITIONING                                    | DISTANCE TO :                  |
|--------------------------------------------------|----------------------------------------------------------------------------|----------------------------------------------------|--------------------------------|
| • Modern                                         | Panoramic views                                                            | Central airconditioning                            | Beach : 2 Km<br>Airport: 50 Km |
| FURNITURE                                        | PARKING                                                                    | FLOARING                                           | KITCHEN                        |
| Not furnished                                    | Parking no Cars: 1                                                         | <ul><li>Tile floors</li><li>Stone floors</li></ul> | Open kitchen                   |
| GARDEN AND<br>TERRACES                           | EXTRA                                                                      |                                                    |                                |
| <ul><li>Fenced</li><li>Communal Garden</li></ul> | <ul><li>Built in wardrobes</li><li>Alarm</li><li>Reinforced door</li></ul> |                                                    |                                |