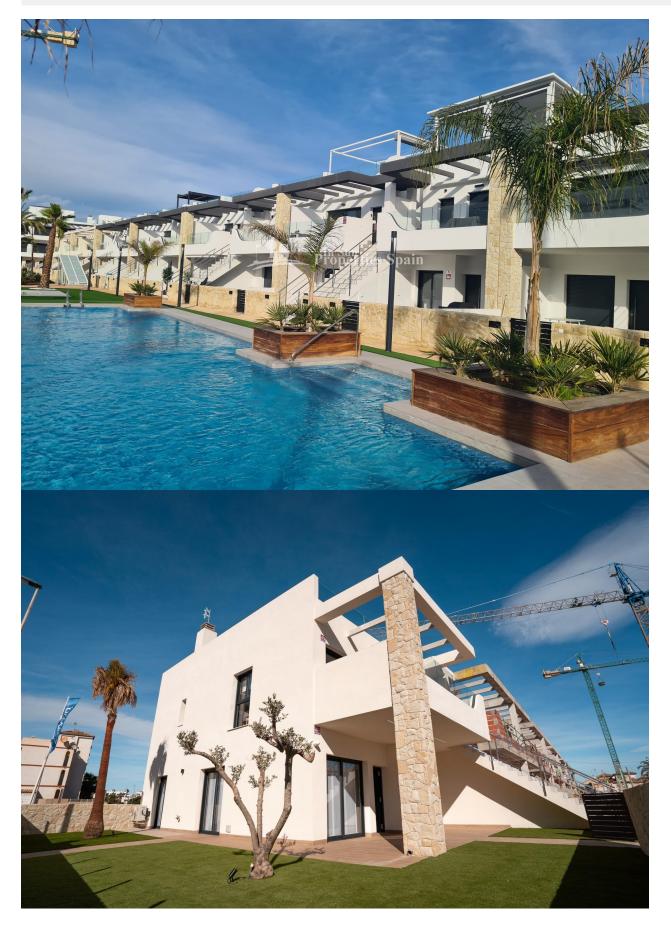

## DESCRIPTION

New Build Development in Pilar de la Horadada - walking distance to all amenities! This 75m2 Top apartment consists of 3 bedrooms, 2 bathrooms, open plan kitchen/lounge/dining area and private 90m2 solarium with sea views! Thiar Village is a new development of Luxury Ground and Top floor apartments plus 2 detached houses with private garden and pool. It's located in Pilar de la Horadada, a short walk from a host of amenities and only a 20 minutes walk using the pedestrian and bicycle path called the "La Rambla" to the wonderful Blue flag beaches! The development is currently in construction with an expected completion date of March 2026, it will have lovely communal areas, including a swimming pool and most apartments will have a parking space. In the surroundings you will find several nice restaurants and in just a few minutes you can reach the beautiful beaches of Torre de la Horadada and its promenade. Within a short drive you can reach several golf courses such as Lo Romero Golf, as well as the Dos Mares or La Zenia Boulevard shopping centers. Both Murcia and Alicante airports are a 45km drive.