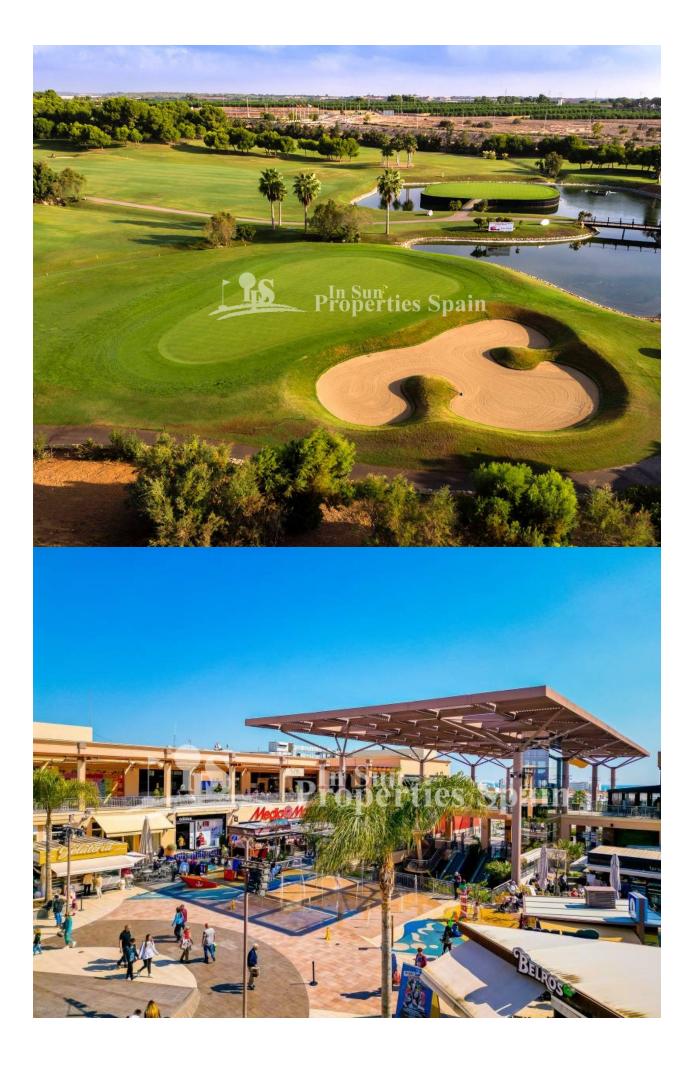

## DESCRIPTION

New Build Development in Pilar de la Horadada - walking distance to all amenities! This 75m2 Top apartment consists of 3 bedrooms, 2 bathrooms, open plan kitchen/lounge/dining area and private 90m2 solarium with sea views! Thiar Village is a new development of Luxury Ground and Top floor apartments plus 2 detached houses with private garden and pool. It's located in Pilar de la Horadada, a short walk from a host of amenities and only a 20 minutes walk using the pedestrian and bicycle path called the "La Rambla" to the wonderful Blue flag beaches! The development is currently in construction with an expected completion date of March 2026, it will have lovely communal areas, including a swimming pool and most apartments will have a parking space. In the surroundings you will find several nice restaurants and in just a few minutes you can reach the beautiful beaches of Torre de la Horadada and its promenade. Within a short drive you can reach several golf courses such as Lo Romero Golf, as well as the Dos Mares or La Zenia Boulevard shopping centers. Both Murcia and Alicante airports are a 45km drive.