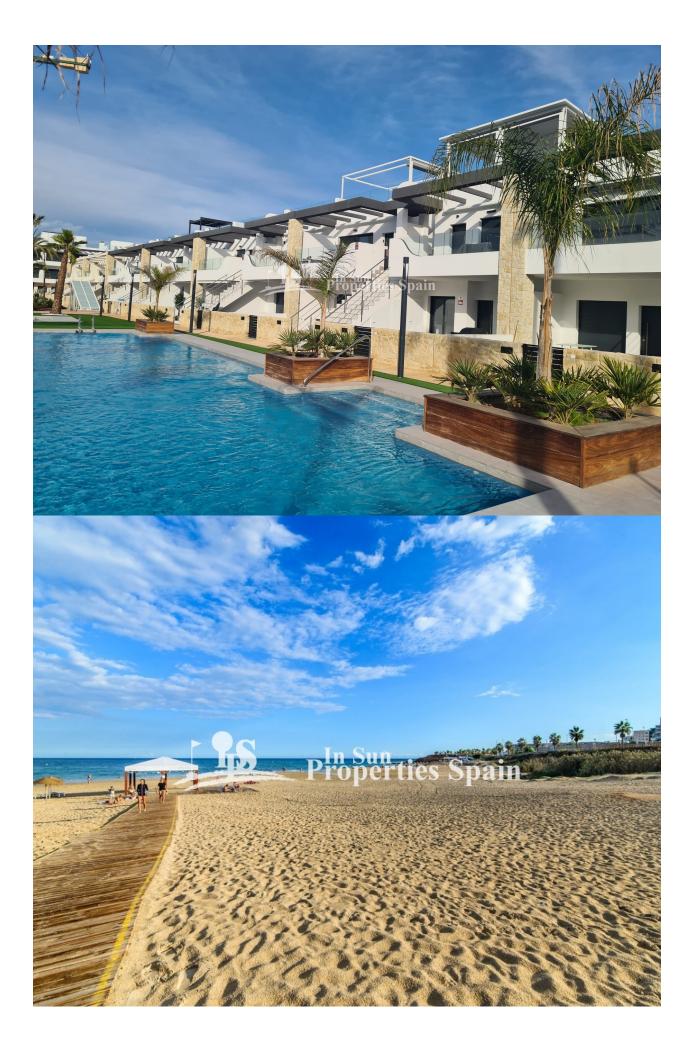

## DESCRIPTION

New Build Development in Pilar de la Horadada - walking distance to all amenities! This 75m2 Top apartment consists of 3 bedrooms, 2 bathrooms, open plan kitchen/lounge/dining area and private 90m2 solarium with sea views! Thiar Village is a new development of Luxury Ground and Top floor apartments plus 2 detached houses with private garden and pool. It's located in Pilar de la Horadada, a short walk from a host of amenities and only a 20 minutes walk using the pedestrian and bicycle path called the "La Rambla" to the wonderful Blue flag beaches! The development is currently in construction with an expected completion date of March 2026, it will have lovely communal areas, including a swimming pool and most apartments will have a parking space. In the surroundings you will find several nice restaurants and in just a few minutes you can reach the beautiful beaches of Torre de la Horadada and its promenade. Within a short drive you can reach several golf courses such as Lo Romero Golf, as well as the Dos Mares or La Zenia Boulevard shopping centers. Both Murcia and Alicante airports are a 45km drive.

| STYLE                                            | VIEWS                                                                      | AIRCONDITIONING                                    | DISTANCE TO :                  |
|--------------------------------------------------|----------------------------------------------------------------------------|----------------------------------------------------|--------------------------------|
| • Modern                                         | Panoramic views                                                            | Central airconditioning                            | Beach : 2 Km<br>Airport: 50 Km |
| FURNITURE                                        | PARKING                                                                    | FLOARING                                           | KITCHEN                        |
| Not furnished                                    | Parking no Cars: 1                                                         | <ul><li>Tile floors</li><li>Stone floors</li></ul> | Open kitchen                   |
| GARDEN AND<br>TERRACES                           | EXTRA                                                                      |                                                    |                                |
| <ul><li>Fenced</li><li>Communal Garden</li></ul> | <ul><li>Built in wardrobes</li><li>Alarm</li><li>Reinforced door</li></ul> |                                                    |                                |