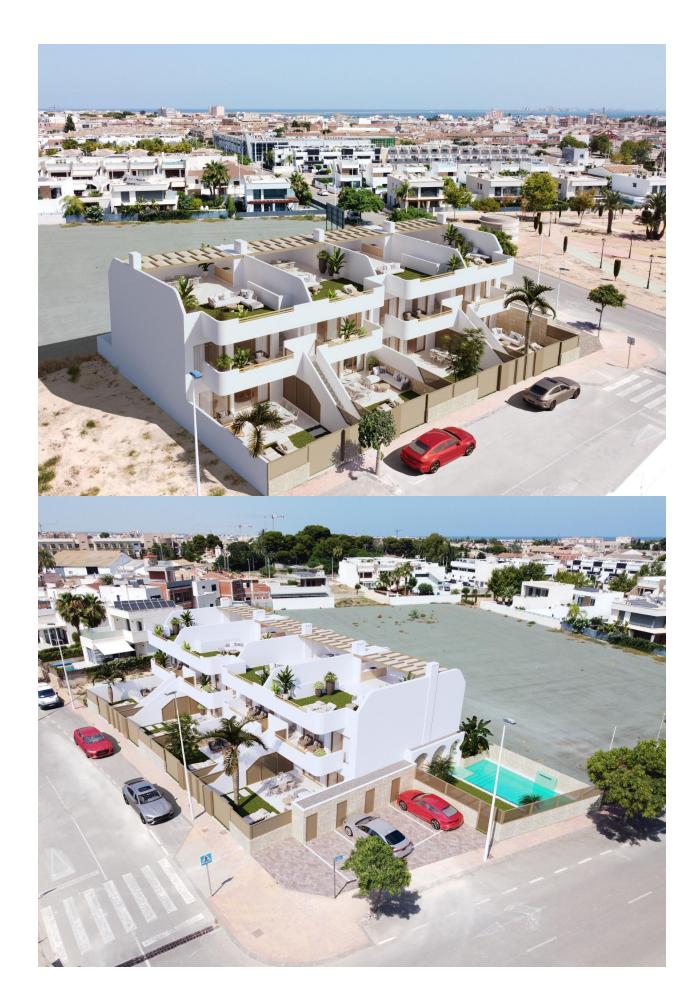

## **DESCRIPTION**

New Build Bungalows in San Pedro del Pinatar – Modern Living by the Sea Exclusive Residential Complex with Modern Bungalows Discover this new residential complex of 8 modern bungalows in San Pedro del Pinatar, one of the most desirable locations on the Costa Cálida. These contemporary homes offer 3 bedrooms, 2 bathrooms, an open-plan kitchen with a spacious living area, built-in wardrobes, and a private terrace. You can choose between: Ground floor bungalows with a private garden and on-plot parking. Top floor bungalows with a private solarium, perfect for enjoying the Mediterranean climate. High-Quality Features in Every Home Each bungalow includes top-tier finishes and modern features for maximum comfort: Air conditioning unit included. Aerothermal system for energy-efficient hot water production. Fully fitted kitchen with BOSCH appliances. Fully equipped bathrooms with furniture, mirrors, shower screens, and electric underfloor heating. Electric shutters on all windows. LED lighting throughout the interior and exterior of the property. Additional features for top-floor bungalows: Aluminum pergola for shade and style. Outdoor summer kitchen, perfect for entertaining. Private parking space and storage room for bicycles. Community Amenities Residents of this exclusive complex will enjoy: A beautifully landscaped communal area. A community swimming pool to relax and refresh. Prime Location in San Pedro del Pinatar San Pedro del Pinatar is a privileged coastal town, located between the Mar Menor and the Mediterranean Sea. It is well known for its beaches, natural mud baths, and excellent nautical facilities, including marinas and yacht clubs. The area is a paradise for water sports enthusiasts and offers a relaxed Mediterranean lifestyle with all essential services nearby. San Pedro del Pinatar boasts an established

year-round community, with access to sports facilities, an indoor swimming pool, and a vibrant social scene, thanks to the region's mild winter climate. The famous Lo Pagán area has grown significantly, offering a full range of amenities, shops, restaurants, and entertainment options. Distances to Key Points of Interest Dos Mares Shopping Center – 5 minutes. Mar Menor Beaches – 10 minutes. Murcia-Corvera Airport – 30 minutes. Alicante Airport – 1 hour. Invest in Quality & Lifestyle These modern bungalows offer an exceptional opportunity to own a home in one of the most sought-after areas of the Costa Cálida. Whether as a holiday retreat, investment, or permanent residence, this is your chance to embrace the Mediterranean lifestyle. Contact us today to schedule a visit and secure your dream home in San Pedro del Pinatar!