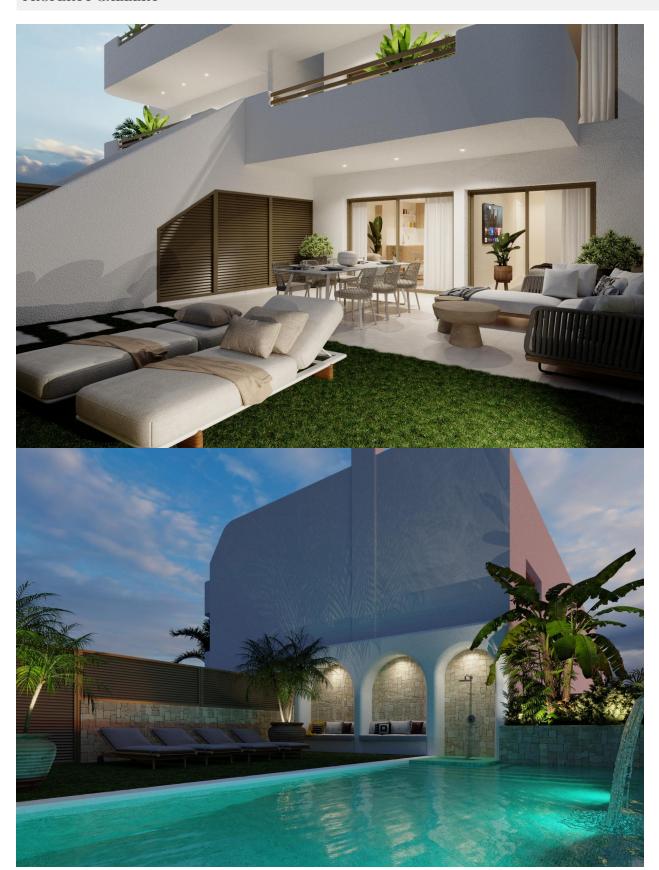

## **DESCRIPTION**

New Build Bungalows in San Pedro del Pinatar – Modern Living by the Sea Exclusive Residential Complex with Modern Bungalows Discover this new residential complex of 8 modern bungalows in San Pedro del Pinatar, one of the most desirable locations on the Costa Cálida. These contemporary homes offer 3 bedrooms, 2 bathrooms, an open-plan kitchen with a spacious living area, built-in wardrobes, and a private terrace. You can choose between: Ground floor bungalows with a private garden and on-plot parking. Top floor bungalows with a private solarium, perfect for enjoying the Mediterranean climate. High-Quality Features in Every Home Each bungalow includes top-tier finishes and modern features for maximum comfort: Air conditioning unit included. Aerothermal system for energy-efficient hot water production. Fully fitted kitchen with BOSCH appliances. Fully equipped bathrooms with furniture, mirrors, shower screens, and electric underfloor heating. Electric shutters on all windows. LED lighting throughout the interior and exterior of the property. Additional features for top-floor bungalows: Aluminum pergola for shade and style. Outdoor summer kitchen, perfect for entertaining. Private parking space and storage room for bicycles. Community Amenities Residents of this exclusive complex will enjoy: A beautifully landscaped communal area. A community swimming pool to relax and refresh. Prime Location in San Pedro del Pinatar San Pedro del Pinatar is a privileged coastal town, located between the Mar Menor and the Mediterranean Sea. It is well known for its beaches, natural mud baths, and excellent nautical facilities, including marinas and yacht clubs. The area is a paradise for water sports enthusiasts and offers a relaxed Mediterranean lifestyle with all essential services nearby. San Pedro del Pinatar boasts an established

**VIEWS** 

**AIRCONDITIONING** 

**PARKING** 

GARDEN AND TERRACES

• Private garden

• Panoramic views

• Central airconditioning

Parking no Cars: 1

• Fenced