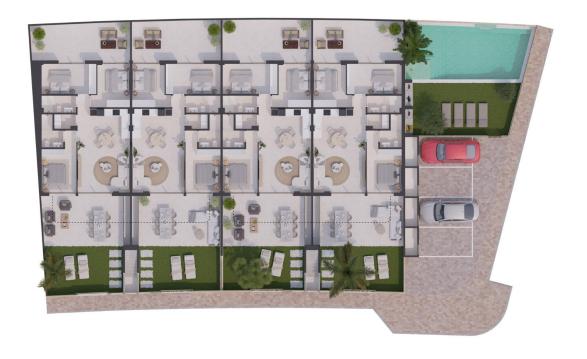

## **DESCRIPTION**

New Build Bungalows in San Pedro del Pinatar – Modern Living by the Sea Exclusive Residential Complex with Modern Bungalows Discover this new residential complex of 8 modern bungalows in San Pedro del Pinatar, one of the most desirable locations on the Costa Cálida. These contemporary homes offer 3 bedrooms, 2 bathrooms, an open-plan kitchen with a spacious living area, built-in wardrobes, and a private terrace. You can choose between: Ground floor bungalows with a private garden and on-plot parking. Top floor bungalows with a private solarium, perfect for enjoying the Mediterranean climate. High-Quality Features in Every Home Each bungalow includes top-tier finishes and modern features for maximum comfort: Air conditioning unit included. Aerothermal system for energy-efficient hot water production. Fully fitted kitchen with BOSCH appliances. Fully equipped bathrooms with furniture, mirrors, shower screens, and electric underfloor heating. Electric shutters on all windows. LED lighting throughout the interior and exterior of the property. Additional features for top-floor bungalows: Aluminum pergola for shade and style. Outdoor summer kitchen, perfect for entertaining. Private parking space and storage room for bicycles. Community Amenities Residents of this exclusive complex will enjoy: A beautifully landscaped communal area. A community swimming pool to relax and refresh. Prime Location in San Pedro del Pinatar San Pedro del Pinatar is a privileged coastal town, located between the Mar Menor and the Mediterranean Sea. It is well known for its beaches, natural mud baths, and excellent nautical facilities, including marinas and yacht clubs. The area is a paradise for water sports enthusiasts and offers a relaxed Mediterranean lifestyle with all essential services nearby. San Pedro del Pinatar boasts an established

year-round community, with access to sports facilities, an indoor swimming pool, and a vibrant social scene, thanks to the region's mild winter climate. The famous Lo Pagán area has grown significantly, offering a full range of amenities, shops, restaurants, and entertainment options. Distances to Key Points of Interest Dos Mares Shopping Center – 5 minutes. Mar Menor Beaches – 10 minutes. Murcia-Corvera Airport – 30 minutes. Alicante Airport – 1 hour. Invest in Quality & Lifestyle These modern bungalows offer an exceptional opportunity to own a home in one of the most sought-after areas of the Costa Cálida. Whether as a holiday retreat, investment, or permanent residence, this is your chance to embrace the Mediterranean lifestyle. Contact us today to schedule a visit and secure your dream home in San Pedro del Pinatar!