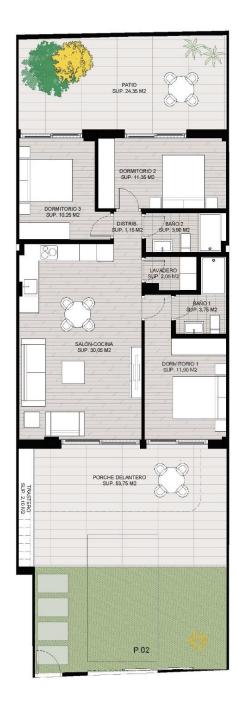

## VIVIENDA N°2 RESUMEN SUPERFICIES VIVIENDA 02. 3 DORMITORIOS. PLANTA BAJA

SUP. ÚTIL SUP. CONST.

|                     | JOI . OTTE | 501. 001401 |
|---------------------|------------|-------------|
| SUPERFICIE VIVIENDA | 74,40 m²   | 85,31 m²    |
| SUPERFICIE EXTERIOR | 78,10 m²   | 81,86 m²    |
| SUPERFICIE TRASTERO | 2,10 m²    | 2,83 m²     |

| SUPERFICIE TOTAL | 154,60 m² | 170,00 m² |
|------------------|-----------|-----------|
|                  |           |           |

Este plano carece de contractualidad y es meramente orientativo, pudiendo estar sujeto a modificaciones de carácter técnico derivadas del desarrollo del Proyecto de Edificación y su ejecución.

El amueblamiento dibujado es a título indicativo, no estando incluido en el precio los muebles, electrodomésticos ni elementos de decoración.

Solo se incluye los elementos incluidos en la memoria del Proyecto visado,