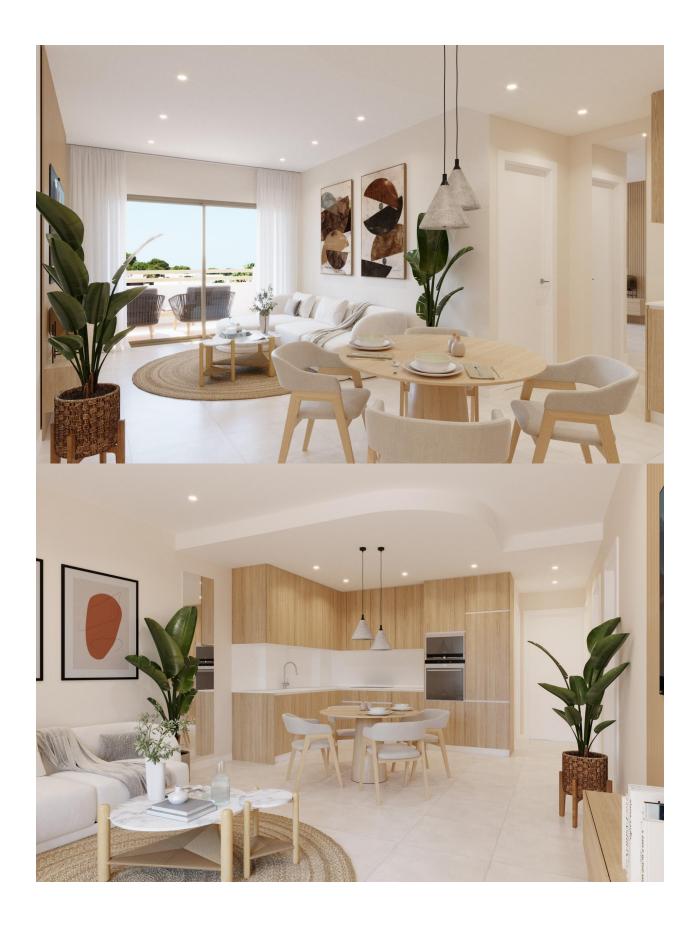

## **DESCRIPTION**

New Build Bungalows in San Pedro del Pinatar – Modern Living by the Sea Exclusive Residential Complex with Modern Bungalows Discover this new residential complex of 8 modern bungalows in San Pedro del Pinatar, one of the most desirable locations on the Costa Cálida. These contemporary homes offer 3 bedrooms, 2 bathrooms, an open-plan kitchen with a spacious living area, built-in wardrobes, and a private terrace. You can choose between: Ground floor bungalows with a private garden and on-plot parking. Top floor bungalows with a private solarium, perfect for enjoying the Mediterranean climate. High-Quality Features in Every Home Each bungalow includes top-tier finishes and modern features for maximum comfort: Air conditioning unit included. Aerothermal system for energy-efficient hot water production. Fully fitted kitchen with BOSCH appliances. Fully equipped bathrooms with furniture, mirrors, shower screens, and electric underfloor heating. Electric shutters on all windows. LED lighting throughout the interior and exterior of the property. Additional features for top-floor bungalows: Aluminum pergola for shade and style. Outdoor summer kitchen, perfect for entertaining. Private parking space and storage room for bicycles. Community Amenities Residents of this exclusive complex will enjoy: A beautifully landscaped communal area. A community swimming pool to relax and refresh. Prime Location in San Pedro del Pinatar San Pedro del Pinatar is a privileged coastal town, located between the Mar Menor and the Mediterranean Sea. It is well known for its beaches, natural mud baths, and excellent nautical facilities, including marinas and yacht clubs. The area is a paradise for water sports enthusiasts and offers a relaxed Mediterranean lifestyle with all essential services nearby. San Pedro del Pinatar boasts an established