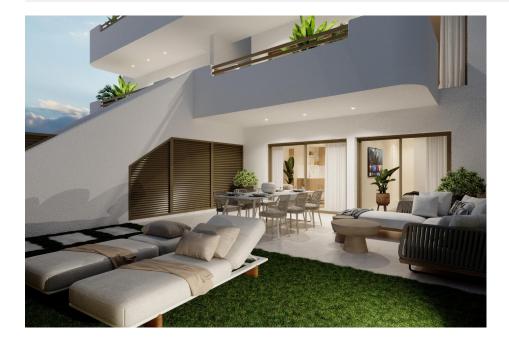

## **DESCRIPTION**

New Build Bungalows in San Pedro del Pinatar – Modern Living by the Sea Exclusive Residential Complex with Modern Bungalows Discover this new residential complex of 8 modern bungalows in San Pedro del Pinatar, one of the most desirable locations on the Costa Cálida. These contemporary homes offer 3 bedrooms, 2 bathrooms, an open-plan kitchen with a spacious living area, built-in wardrobes, and a private terrace. You can choose between: Ground floor bungalows with a private garden and on-plot parking. Top floor bungalows with a private solarium, perfect for enjoying the Mediterranean climate. High-Quality Features in Every Home Each bungalow includes top-tier finishes and modern features for maximum comfort: Air conditioning unit included. Aerothermal system for energy-efficient hot water production. Fully fitted kitchen with BOSCH appliances. Fully equipped bathrooms with furniture, mirrors, shower screens, and electric underfloor heating. Electric shutters on all windows. LED lighting throughout the interior and exterior of the property. Additional features for top-floor bungalows: Aluminum pergola for shade and style. Outdoor summer kitchen, perfect for entertaining. Private parking space and storage room for bicycles. Community Amenities Residents of this exclusive complex will enjoy: A beautifully landscaped communal area. A community swimming pool to relax and refresh. Prime Location in San Pedro del Pinatar San Pedro del Pinatar is a privileged coastal town, located between the Mar Menor and the Mediterranean Sea. It is well known for its beaches, natural mud baths, and excellent nautical facilities, including marinas and yacht clubs. The area is a paradise for water sports enthusiasts and offers a relaxed Mediterranean lifestyle with all essential services nearby. San Pedro del Pinatar boasts an established