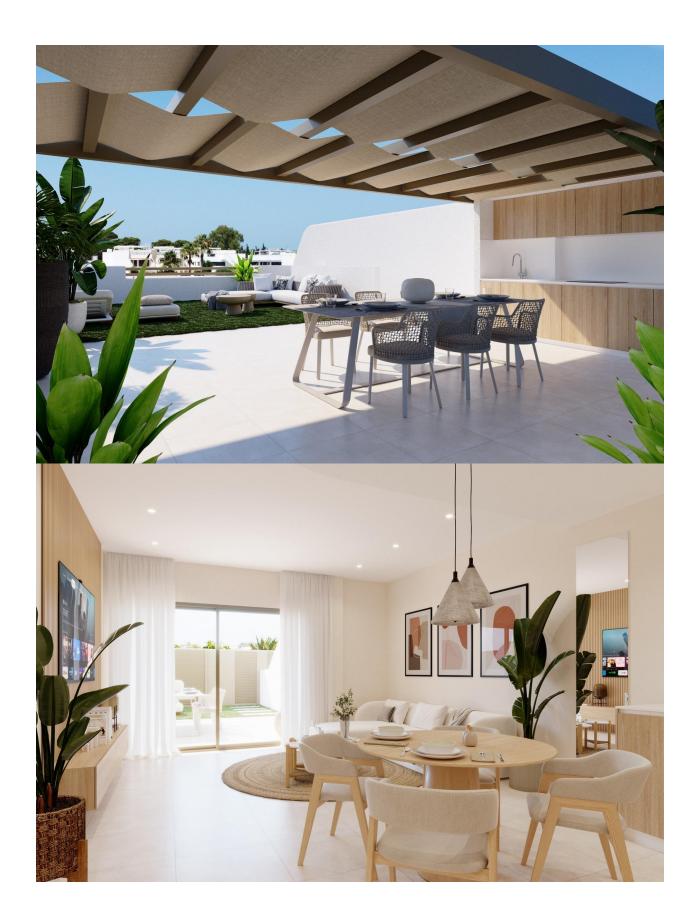

## **DESCRIPTION**

New Build Bungalows in San Pedro del Pinatar – Modern Living by the Sea Exclusive Residential Complex with Modern Bungalows Discover this new residential complex of 8 modern bungalows in San Pedro del Pinatar, one of the most desirable locations on the Costa Cálida. These contemporary homes offer 3 bedrooms, 2 bathrooms, an open-plan kitchen with a spacious living area, built-in wardrobes, and a private terrace. You can choose between: Ground floor bungalows with a private garden and on-plot parking. Top floor bungalows with a private solarium, perfect for enjoying the Mediterranean climate. High-Quality Features in Every Home Each bungalow includes top-tier finishes and modern features for maximum comfort: Air conditioning unit included. Aerothermal system for energy-efficient hot water production. Fully fitted kitchen with BOSCH appliances. Fully equipped bathrooms with furniture, mirrors, shower screens, and electric underfloor heating. Electric shutters on all windows. LED lighting throughout the interior and exterior of the property. Additional features for top-floor bungalows: Aluminum pergola for shade and style. Outdoor summer kitchen, perfect for entertaining. Private parking space and storage room for bicycles. Community Amenities Residents of this exclusive complex will enjoy: A beautifully landscaped communal area. A community swimming pool to relax and refresh. Prime Location in San Pedro del Pinatar San Pedro del Pinatar is a privileged coastal town, located between the Mar Menor and the Mediterranean Sea. It is well known for its beaches, natural mud baths, and excellent nautical facilities, including marinas and yacht clubs. The area is a paradise for water sports enthusiasts and offers a relaxed Mediterranean lifestyle with all essential services nearby. San Pedro del Pinatar boasts an established

**VIEWS** 

**AIRCONDITIONING** 

**PARKING** 

GARDEN AND TERRACES

• Private garden

• Panoramic views

• Central airconditioning

Parking no Cars: 1

• Fenced