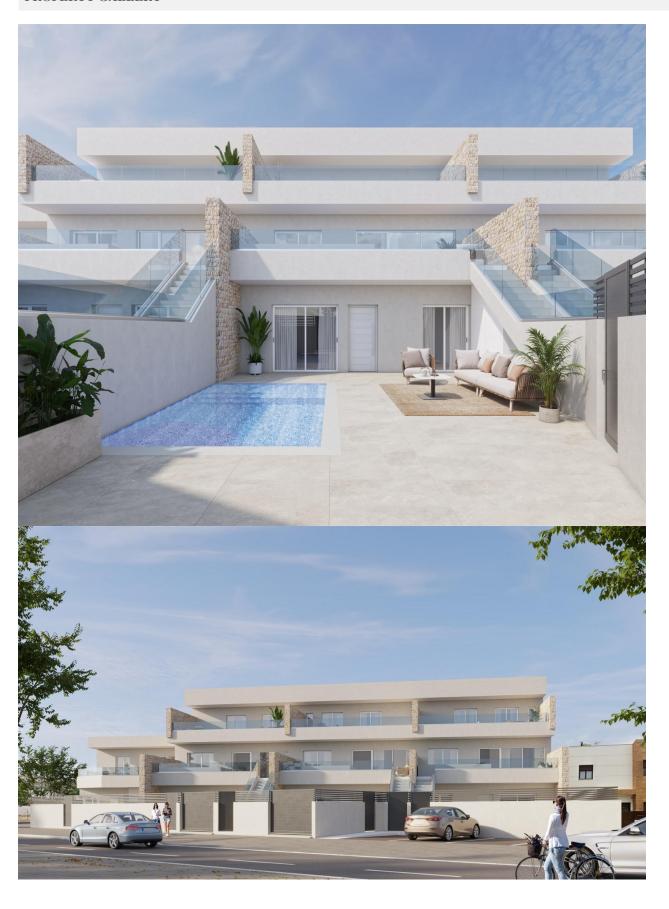

## **DESCRIPTION**

New build homes in Pilar de la Horadada with private pool Modern homes close to the beach Discover this exclusive new build residential complex in Pilar de la Horadada, which offers bungalows just 2.5 km from the beach. Designed for comfort and style, these homes are an excellent opportunity to enjoy life on the Costa Blanca. Spacious and stylish homes This development offers 2 or 3 bedroom homes with 2 bathrooms and private parking. Choose from: Ground floor bungalows with private garden. Top floor bungalows with open terrace. 1 Townhouse with 3 bedrooms and corner plot. Each property is built with high quality materials and modern finishes, including: All properties have private swimming pool. Pre-installation of ducted air conditioning. Aluminium exterior carpentry with thermal break and double glazing. Security entrance door for peace of mind. Aerothermal system for efficient hot water production. Fitted wardrobes in bedrooms. Privileged location in Pilar de la Horadada Pilar de la Horadada is a charming Spanish town in the southernmost part of the Costa Blanca. It offers a vibrant main street with numerous shops, supermarkets, restaurants and picturesque squares. The stunning beaches of Torre de la Horadada and Mil Palmeras are only 5 minutes away, with fine golden sand a picturesque promenade. The town also offers well-developed cycle paths and hiking trails, as well as a variety of sporting activities. Convenient access to key destinations Lo Romero Golf Course - 5 km (10 minutes drive). Corvera Airport (Murcia) - 40 km (40 minutes drive). Alicante Airport - 55 km (55 minutes drive). Shopping Centres (La Zenia Boulevard) - 15 km (15 minutes by car). Torre de la Horadada Marina - 3 km (5 minutes