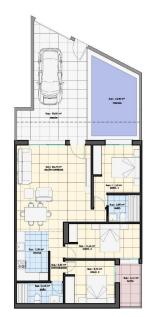

## VIVIENDA TIPO A.3 ESCALA 1/100

| Vivienda tipo A.3         |                      |
|---------------------------|----------------------|
| Salón-comedor             | 28,75 m <sup>2</sup> |
| Cocina                    | 7,20 m²              |
| Distribuidor              | 3,00 m <sup>2</sup>  |
| Dormitorio 1              | 11,10 m <sup>2</sup> |
| Dormitorio 2              | 11,45 m <sup>2</sup> |
| Cuarto de baño 1          | 4,40 m <sup>2</sup>  |
| Dormitorio 3              | 9,75 m <sup>2</sup>  |
| Cuarto de baño 2          | 3,95 m <sup>2</sup>  |
| Superficies útil interior | 79,60 m²             |
| Vivienda tipo A.3         |                      |
|                           |                      |
| Jardín/Parking            | 30,00 m <sup>2</sup> |
| Jardín/Parking<br>Piscina | 30,00 m <sup>2</sup> |
|                           |                      |
| Piscina<br>Patio          | 13,30 m <sup>2</sup> |
| Piscina                   | 13,30 m²<br>4,15 m²  |