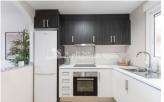

REF: # 12781 ()



| INFO           |           |  |
|----------------|-----------|--|
| PRICE:         | 147.500 € |  |
| PROPERTY TYPE: | Penthouse |  |
| LOCATION:      | ()        |  |
| BEDROOMS:      | 1         |  |
| Bathrooms:     | 1         |  |
| Build:         | 52 (m2)   |  |
| Plot:          | -         |  |
| Terrace:       | 55 (m2)   |  |
| Year:          |           |  |
| Floor:         | -         |  |
| Old price      | -         |  |

INFO









## **DESCRIPTION**

Renovated Residential Apartment Complex in Lomas de Cabo Roig – only 2km from the beach! Discover this exclusive opportunity to own a renovated apartment in Lomas de Cabo Roig, a sought-after area in Orihuela Costa. This residential complex, originally built in 2008, is undergoing a renovation of some units and will be delivered in June 2025. A show home is available for viewing, allowing you to see the quality finishes first hand. This development offers 27 refurbished apartments, with a variety of layouts:1 and 2 bedroom units, ideal for holiday homes or investment, ground-floor apartments with private gardens, perfect for outdoor living, middlefloor apartments with spacious terraces, ideal for enjoying the Mediterranean climate, Penthouses with private solarium