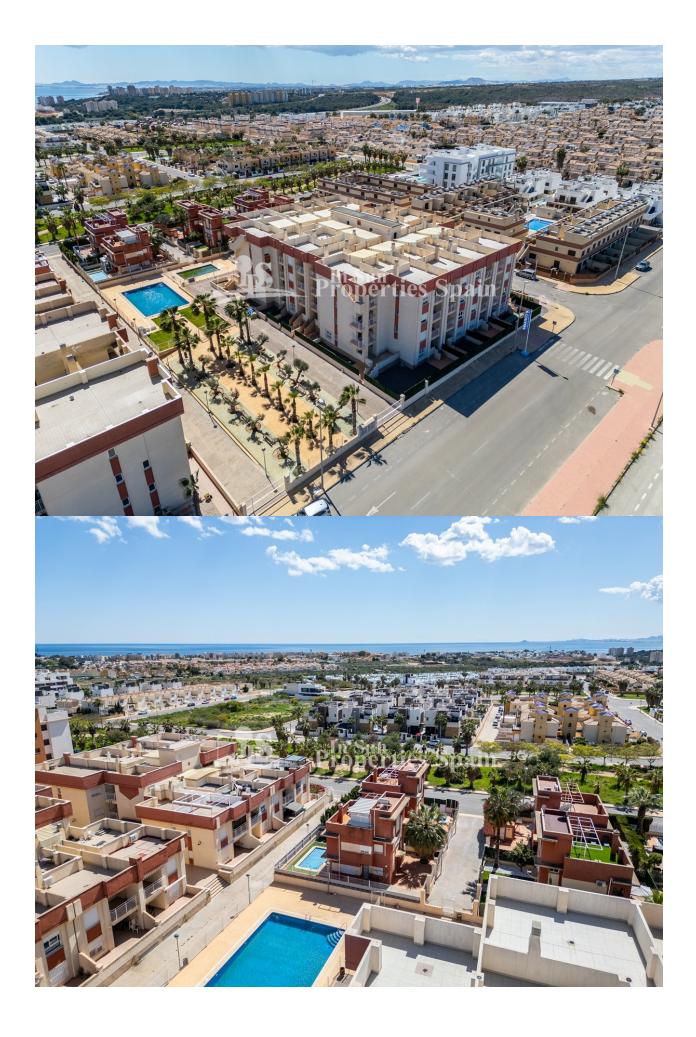

## **DESCRIPTION**

Renovated Residential Apartment Complex in Lomas de Cabo Roig – only 2km from the beach! Discover this exclusive opportunity to own a renovated apartment in Lomas de Cabo Roig, a sought-after area in Orihuela Costa. This residential complex, originally built in 2008, is undergoing a renovation of some units and will be delivered in June 2025. A show home is available for viewing, allowing you to see the quality finishes first hand. This development offers 27 refurbished apartments, with a variety of layouts:1 and 2 bedroom units, ideal for holiday homes or investment, ground-floor apartments with private gardens, perfect for outdoor living, middlefloor apartments with spacious terraces, ideal for enjoying the Mediterranean climate, Penthouses with private solarium's offering open views and maximum privacy. Each home is delivered with shower screens in the bathrooms and fully equipped kitchens with appliances, ensuring a turnkey solution for buyers. The residential complex is designed for comfort and relaxation, with a communal swimming pool surrounded by beautiful landscaped gardens, an elevator for easy access to all floors and optional underground parking spaces available at an additional cost. Prime location!! Lomas de Cabo Roig is a prestigious residential area located just 2 km from the coastline of Cabo Roig, home to some of the most beautiful beaches in Orihuela Costa. The area is well-connected by road and offers a wide range of services, including shops, restaurants, supermarkets, and shopping centers. The beaches of Cabo Roig and Campoamor are only a 5-minute drive, Zenia Boulevard Shopping Center, the largest in Alicante just 5 km, Villamartín Golf Course 4 km and access to the Airports, Alicante 30 minutes by car and Murcia/Corvera Airport 1 hour by car. A Smart Investment in the Costa Blanca, with its excellent location, fully renovated apartments, and top-tier amenities, this development is an ideal