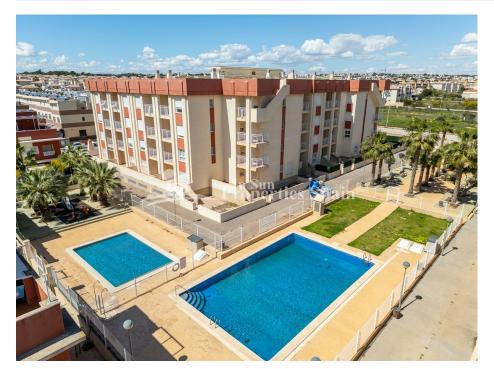

## **DESCRIPTION**

Renovated Residential Apartment Complex in Lomas de Cabo Roig – only 2km from the beach! Discover this exclusive opportunity to own a renovated apartment in Lomas de Cabo Roig, a sought-after area in Orihuela Costa. This residential complex, originally built in 2008, is undergoing a renovation of some units and will be delivered in June 2025. A show home is available for viewing, allowing you to see the quality finishes first hand. This development offers 27 refurbished apartments, with a variety of layouts:1 and 2 bedroom units, ideal for holiday homes or investment, ground-floor apartments with private gardens, perfect for outdoor living, middlefloor apartments with spacious terraces, ideal for enjoying the Mediterranean climate, Penthouses with private solarium's offering open views and maximum privacy. Each home is delivered with shower screens in the bathrooms and fully equipped kitchens with appliances, ensuring a turnkey solution for buyers. The residential complex is designed for comfort and relaxation, with a communal swimming pool surrounded by beautiful landscaped gardens, an elevator for easy access to all floors and optional underground parking spaces available at an additional cost. Prime location!! Lomas de Cabo Roig is a prestigious residential area located just 2 km from the coastline of Cabo Roig, home to some of the most beautiful beaches in Orihuela Costa. The area is well-connected by road and offers a wide range of services, including shops, restaurants, supermarkets, and shopping centers. The beaches of Cabo Roig and Campoamor are only a 5-minute drive, Zenia Boulevard Shopping Center, the largest in Alicante just 5 km, Villamartín Golf Course 4 km and access to the Airports, Alicante 30 minutes by car and Murcia/Corvera Airport 1 hour by car. A Smart Investment in the Costa Blanca, with its excellent location, fully renovated apartments, and top-tier amenities, this development is an ideal

| STYLE         | VIEWS              | DISTANCE TO:       | ORIENTATION     |
|---------------|--------------------|--------------------|-----------------|
| Mediterranean | Panoramic views    | Beach : 2 Km       | South East West |
|               |                    | Airport: 50 Km     |                 |
|               |                    | Town center : 2 Km |                 |
| FURNITURE     | PARKING            | TAX                | FLOARING        |
| Not furnished | Parking no Cars: 1 | Community : 350 €  | Tile floors     |
|               |                    | I.B.I : 480 €      |                 |