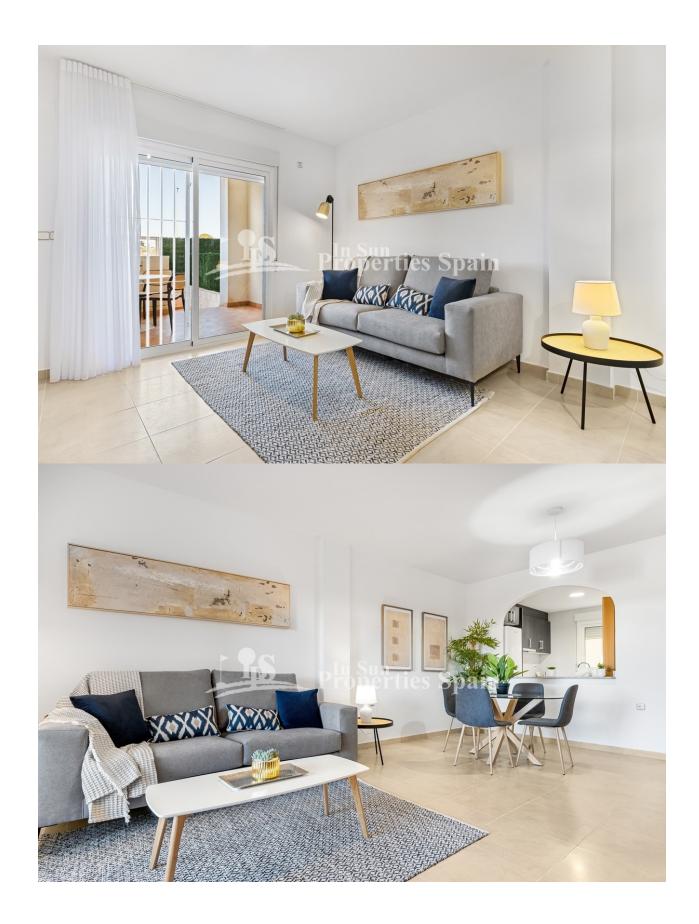

## **DESCRIPTION**

Renovated Residential Apartment Complex in Lomas de Cabo Roig – only 2km from the beach! Discover this exclusive opportunity to own a renovated apartment in Lomas de Cabo Roig, a sought-after area in Orihuela Costa. This residential complex, originally built in 2008, is undergoing a renovation of some units and will be delivered in June 2025. A show home is available for viewing, allowing you to see the quality finishes first hand. This development offers 27 refurbished apartments, with a variety of layouts:1 and 2 bedroom units, ideal for holiday homes or investment, ground-floor apartments with private gardens, perfect for outdoor living, middlefloor apartments with spacious terraces, ideal for enjoying the Mediterranean climate, Penthouses with private solarium's offering open views and maximum privacy. Each home is delivered with shower screens in the bathrooms and fully equipped kitchens with appliances, ensuring a turnkey solution for buyers. The residential complex is designed for comfort and relaxation, with a communal swimming pool surrounded by beautiful landscaped gardens, an elevator for easy access to all floors and optional underground parking spaces available at an additional cost. Prime location!! Lomas de Cabo Roig is a prestigious residential area located just 2 km from the coastline of Cabo Roig, home to some of the most beautiful beaches in Orihuela Costa. The area is well-connected by road and offers a wide range of services, including shops, restaurants, supermarkets, and shopping centers. The beaches of Cabo Roig and Campoamor are only a 5-minute drive, Zenia Boulevard Shopping Center, the largest in Alicante just 5 km, Villamartín Golf Course 4 km and access to the Airports, Alicante 30 minutes by car and Murcia/Corvera Airport 1 hour by car. A Smart Investment in the Costa Blanca, with its excellent location, fully renovated apartments, and top-tier amenities, this development is an ideal

## **GARDEN AND TERRACES**

- Covered terrace
- Open terraceFruit trees
- Fenced
- Stone walls
- Communal Garden

- Built in wardrobes • Reinforced door
- Double glazed windows
- Lift

**EXTRA** 

e:1/100 P3-N