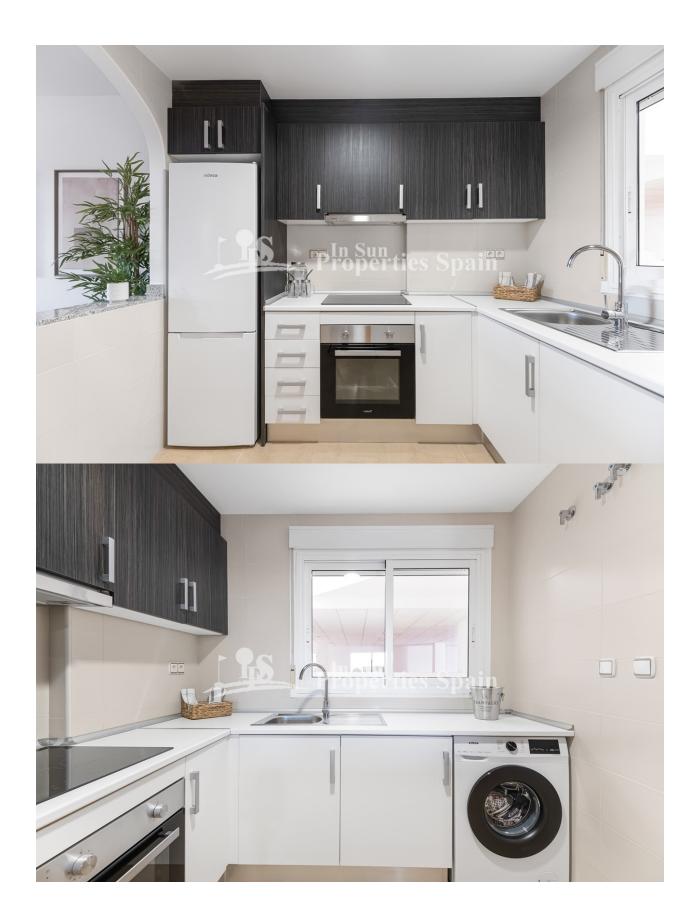

|
|---------------|--------------------|--------------------|-----------------|
| Mediterranean | Panoramic views    | Beach : 2 Km       | South East West |
|               |                    | Airport: 50 Km     |                 |
|               |                    | Town center : 2 Km |                 |
| FURNITURE     | PARKING            | TAX                | FLOARING        |
| Not furnished | Parking no Cars: 1 | Community : 350 €  | Tile floors     |
|               |                    | I.B.I : 480 €      |                 |

## **KITCHEN**

- Closed kitchenEquipped kitchen

## **GARDEN AND TERRACES**

- Covered terrace
- Open terraceFruit trees
- Fenced
- Stone walls
- Communal Garden

- Built in wardrobes • Reinforced door
- Double glazed windows
- Lift

**EXTRA** 



























e:1/100 P3-N





"Experience our experience - Because you deserve the best"