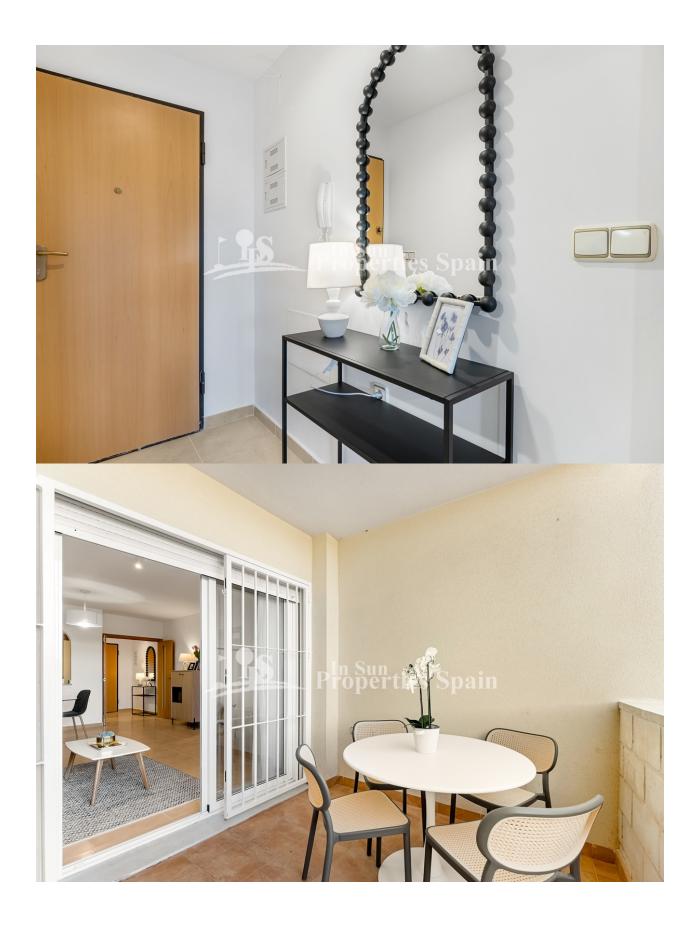

## **DESCRIPTION**

Renovated Residential Apartment Complex in Lomas de Cabo Roig – only 2km from the beach! Discover this exclusive opportunity to own a renovated apartment in Lomas de Cabo Roig, a sought-after area in Orihuela Costa. This residential complex, originally built in 2008, is undergoing a renovation of some units and will be delivered in June 2025. A show home is available for viewing, allowing you to see the quality finishes first hand. This development offers 27 refurbished apartments, with a variety of layouts:1 and 2 bedroom units, ideal for holiday homes or investment, ground-floor apartments with private gardens, perfect for outdoor living, middlefloor apartments with spacious terraces, ideal for enjoying the Mediterranean climate, Penthouses with private solarium's offering open views and maximum privacy. Each home is delivered with shower screens in the bathrooms and fully equipped kitchens with appliances, ensuring a turnkey solution for buyers. The residential complex is designed for comfort and relaxation, with a communal swimming pool surrounded by beautiful landscaped gardens, an elevator for easy access to all floors and optional underground parking spaces available at an additional cost. Prime location!! Lomas de Cabo Roig is a prestigious residential area located just 2 km from the coastline of Cabo Roig, home to some of the most beautiful beaches in Orihuela Costa. The area is well-connected by road and offers a wide range of services, including shops, restaurants, supermarkets, and shopping centers. The beaches of Cabo Roig and Campoamor are only a 5-minute drive, Zenia Boulevard Shopping Center, the largest in Alicante just 5 km, Villamartín Golf Course 4 km and access to the Airports, Alicante 30 minutes by car and Murcia/Corvera Airport 1 hour by car. A Smart Investment in the Costa Blanca, with its excellent location, fully renovated apartments, and top-tier amenities, this development is an ideal

## **GARDEN AND TERRACES**

- Covered terrace
- Open terraceFruit trees
- Fenced
- Stone walls
- Communal Garden

- Built in wardrobes • Reinforced door
- Double glazed windows
- Lift

**EXTRA** 

e:1/100 P3-N