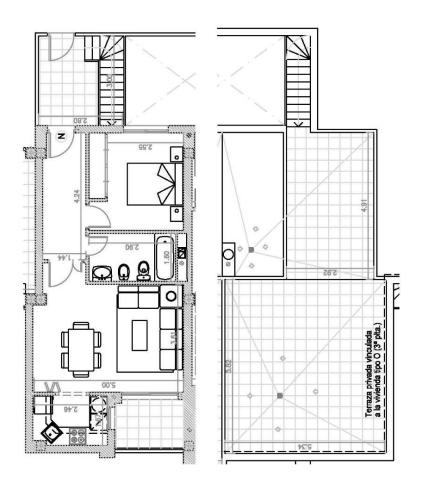

REF: # 12781 ()

| INFO           |           |  |
|----------------|-----------|--|
| PRICE:         | 147.500 € |  |
| PROPERTY TYPE: | Penthouse |  |
| LOCATION:      | ()        |  |
| BEDROOMS:      | 1         |  |
| Bathrooms:     | 1         |  |
| Build:         | 52 (m2)   |  |
| Plot:          | -         |  |
| Terrace:       | 55 (m2)   |  |
| Year:          |           |  |
| Floor:         | -         |  |
| Old price      | -         |  |

## **DESCRIPTION**

Renovated Residential Apartment Complex in Lomas de Cabo Roig – only 2km from the beach! Discover this exclusive opportunity to own a renovated apartment in Lomas de Cabo Roig, a sought-after area in Orihuela Costa. This residential complex, originally built in 2008, is undergoing a renovation of some units and will be delivered in June 2025. A show home is available for viewing, allowing you to see the quality finishes first hand. This development offers 27 refurbished apartments, with a variety of layouts:1 and 2 bedroom units, ideal for holiday homes or investment, ground-floor apartments with private gardens, perfect for outdoor living, middlefloor apartments with spacious terraces, ideal for enjoying the Mediterranean climate, Penthouses with private solarium's offering open views and maximum privacy. Each home is delivered with shower screens in the bathrooms and fully equipped kitchens with appliances, ensuring a turnkey solution for buyers. The residential complex is designed for comfort and relaxation, with a communal swimming pool surrounded by beautiful landscaped gardens, an elevator for easy access to all floors and optional underground parking spaces available at an additional cost. Prime location!! Lomas de Cabo Roig is a prestigious residential area located just 2 km from the coastline of Cabo Roig, home to some of the most beautiful beaches in Orihuela Costa. The area is well-connected by road and offers a wide range of services, including shops, restaurants, supermarkets, and shopping centers. The beaches of Cabo Roig and Campoamor are only a 5-minute drive, Zenia Boulevard Shopping Center, the largest in Alicante just 5 km, Villamartín Golf Course 4 km and access to the Airports, Alicante 30 minutes by car and Murcia/Corvera Airport 1 hour by car. A Smart Investment in the Costa Blanca, with its excellent location, fully renovated apartments, and top-tier amenities, this development is an ideal