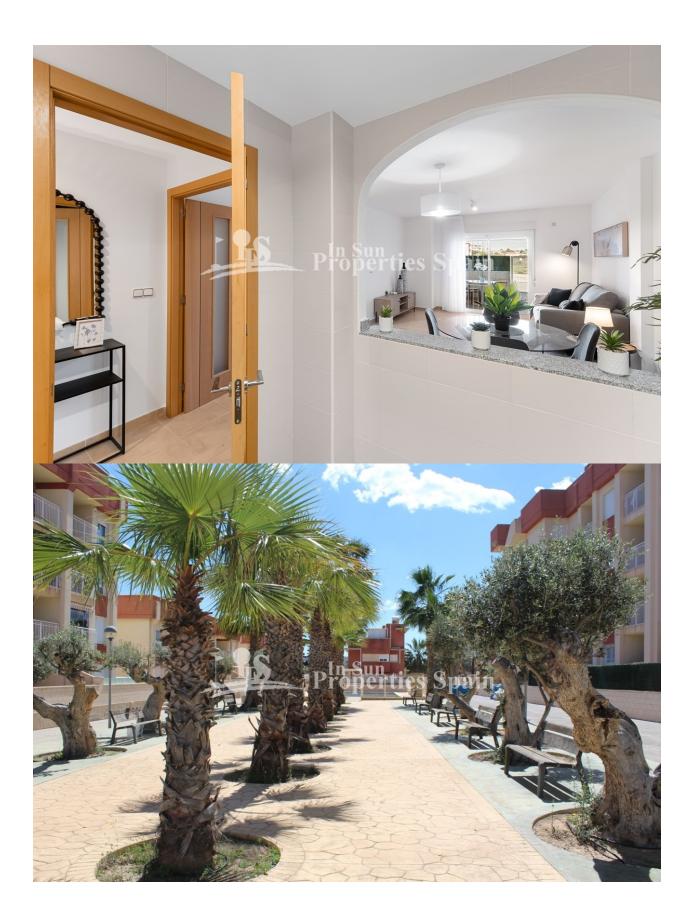

## **GARDEN AND TERRACES**

- Covered terrace
- Open terraceFruit trees
- Fenced
- Stone walls
- Communal Garden

- Built in wardrobes • Reinforced door
- Double glazed windows
- Lift

**EXTRA** 

e:1/100 P3-N