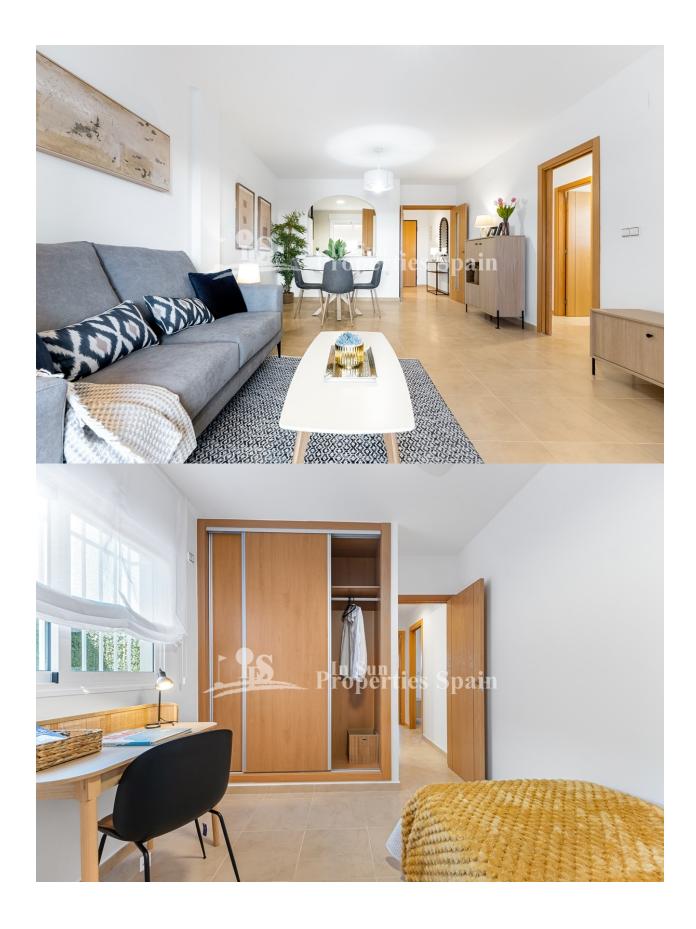

## **DESCRIPTION**

Renovated Residential Apartment Complex in Lomas de Cabo Roig – only 2km from the beach! Discover this exclusive opportunity to own a renovated apartment in Lomas de Cabo Roig, a sought-after area in Orihuela Costa. This residential complex, originally built in 2008, is undergoing a renovation of some units and will be delivered in June 2025. A show home is available for viewing, allowing you to see the quality finishes first hand. This development offers 27 refurbished apartments, with a variety of layouts:1 and 2 bedroom units, ideal for holiday homes or investment, ground-floor apartments with private gardens, perfect for outdoor living, middlefloor apartments with spacious terraces, ideal for enjoying the Mediterranean climate, Penthouses with private solarium's offering open views and maximum privacy. Each home is delivered with shower screens in the bathrooms and fully equipped kitchens with appliances, ensuring a turnkey solution for buyers. The residential complex is designed for comfort and relaxation, with a communal swimming pool surrounded by beautiful landscaped gardens, an elevator for easy access to all floors and optional underground parking spaces available at an additional cost. Prime location!! Lomas de Cabo Roig is a prestigious residential area located just 2 km from the coastline of Cabo Roig, home to some of the most beautiful beaches in Orihuela Costa. The area is well-connected by road and offers a wide range of services, including shops, restaurants, supermarkets, and shopping centers. The beaches of Cabo Roig and Campoamor are only a 5-minute drive, Zenia Boulevard Shopping Center, the largest in Alicante just 5 km, Villamartín Golf Course 4 km and access to the Airports, Alicante 30 minutes by car and Murcia/Corvera Airport 1 hour by car. A Smart Investment in the Costa Blanca, with its excellent location, fully renovated apartments, and top-tier amenities, this development is an ideal

## **GARDEN AND TERRACES**

- Covered terrace
- Open terraceFruit trees
- Fenced
- Stone walls
- Communal Garden

- Built in wardrobes • Reinforced door
- Double glazed windows
- Lift

**EXTRA** 

e:1/100 P3-N