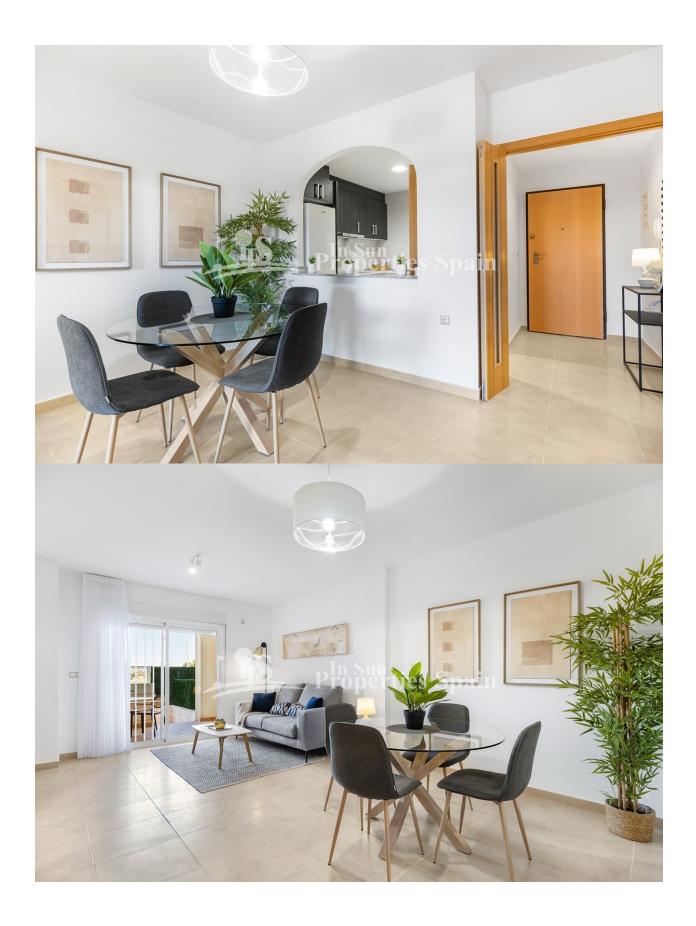

## **DESCRIPTION**

Renovated Residential Apartment Complex in Lomas de Cabo Roig – only 2km from the beach! Discover this exclusive opportunity to own a renovated apartment in Lomas de Cabo Roig, a sought-after area in Orihuela Costa. This residential complex, originally built in 2008, is undergoing a renovation of some units and will be delivered in June 2025. A show home is available for viewing, allowing you to see the quality finishes first hand. This development offers 27 refurbished apartments, with a variety of layouts:1 and 2 bedroom units, ideal for holiday homes or investment, ground-floor apartments with private gardens, perfect for outdoor living, middlefloor apartments with spacious terraces, ideal for enjoying the Mediterranean climate, Penthouses with private solarium's offering open views and maximum privacy. Each home is delivered with shower screens in the bathrooms and fully equipped kitchens with appliances, ensuring a turnkey solution for buyers. The residential complex is designed for comfort and relaxation, with a communal swimming pool surrounded by beautiful landscaped gardens, an elevator for easy access to all floors and optional underground parking spaces available at an additional cost. Prime location!! Lomas de Cabo Roig is a prestigious residential area located just 2 km from the coastline of Cabo Roig, home to some of the most beautiful beaches in Orihuela Costa. The area is well-connected by road and offers a wide range of services, including shops, restaurants, supermarkets, and shopping centers. The beaches of Cabo Roig and Campoamor are only a 5-minute drive, Zenia Boulevard Shopping Center, the largest in Alicante just 5 km, Villamartín Golf Course 4 km and access to the Airports, Alicante 30 minutes by car and Murcia/Corvera Airport 1 hour by car. A Smart Investment in the Costa Blanca, with its excellent location, fully renovated apartments, and top-tier amenities, this development is an ideal

## **KITCHEN**

- Closed kitchenEquipped kitchen