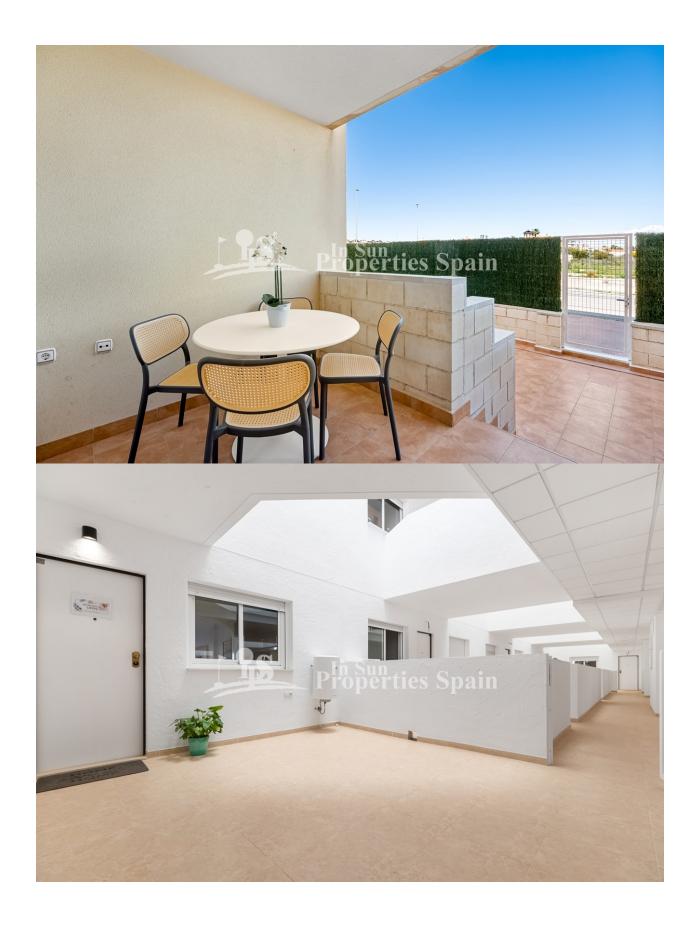

## **DESCRIPTION**

Renovated Residential Apartment Complex in Lomas de Cabo Roig – only 2km from the beach! Discover this exclusive opportunity to own a renovated apartment in Lomas de Cabo Roig, a sought-after area in Orihuela Costa. This residential complex, originally built in 2008, is undergoing a renovation of some units and will be delivered in June 2025. A show home is available for viewing, allowing you to see the quality finishes first hand. This development offers 27 refurbished apartments, with a variety of layouts:1 and 2 bedroom units, ideal for holiday homes or investment, ground-floor apartments with private gardens, perfect for outdoor living, middlefloor apartments with spacious terraces, ideal for enjoying the Mediterranean climate, Penthouses with private solarium's offering open views and maximum privacy. Each home is delivered with shower screens in the bathrooms and fully equipped kitchens with appliances, ensuring a turnkey solution for buyers. The residential complex is designed for comfort and relaxation, with a communal swimming pool surrounded by beautiful landscaped gardens, an elevator for easy access to all floors and optional underground parking spaces available at an additional cost. Prime location!! Lomas de Cabo Roig is a prestigious residential area located just 2 km from the coastline of Cabo Roig, home to some of the most beautiful beaches in Orihuela Costa. The area is well-connected by road and offers a wide range of services, including shops, restaurants, supermarkets, and shopping centers. The beaches of Cabo Roig and Campoamor are only a 5-minute drive, Zenia Boulevard Shopping Center, the largest in Alicante just 5 km, Villamartín Golf Course 4 km and access to the Airports, Alicante 30 minutes by car and Murcia/Corvera Airport 1 hour by car. A Smart Investment in the Costa Blanca, with its excellent location, fully renovated apartments, and top-tier amenities, this development is an ideal

## **GARDEN AND TERRACES**

- Covered terrace
- Open terraceFruit trees
- Fenced
- Stone walls
- Communal Garden

- Built in wardrobes • Reinforced door
- Double glazed windows
- Lift

**EXTRA** 

e:1/100 P3-N