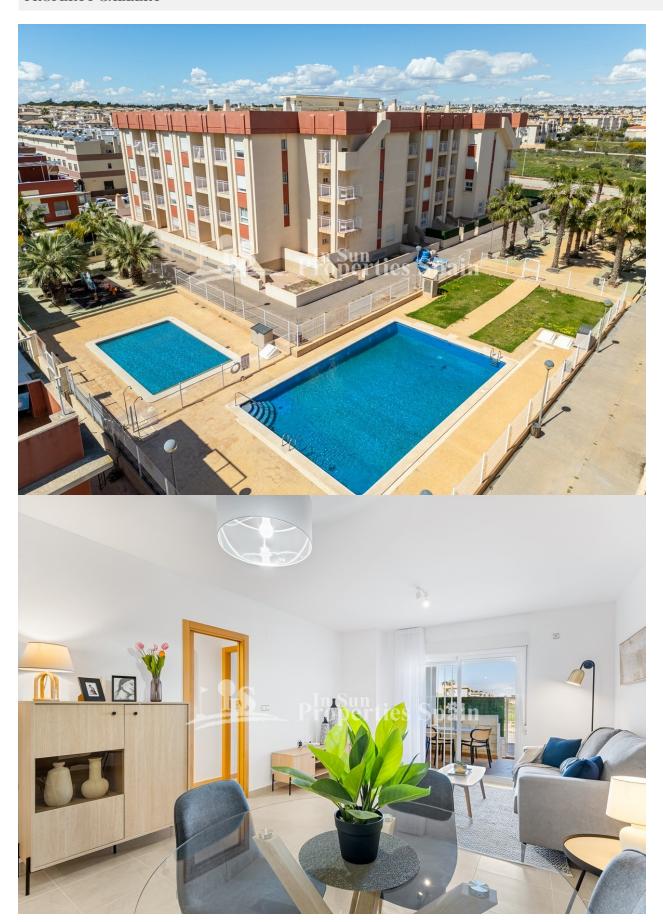

## **DESCRIPTION**

Renovated Residential Apartment Complex in Lomas de Cabo Roig – only 2km from the beach! Discover this exclusive opportunity to own a renovated apartment in Lomas de Cabo Roig, a sought-after area in Orihuela Costa. This residential complex, originally built in 2008, is undergoing a renovation of some units and will be delivered in June 2025. A show home is available for viewing, allowing you to see the quality finishes first hand. This development offers 27 refurbished apartments, with a variety of layouts:1 and 2 bedroom units, ideal for holiday homes or investment, ground-floor apartments with private gardens, perfect for outdoor living, middlefloor apartments with spacious terraces, ideal for enjoying the Mediterranean climate, Penthouses with private solarium's offering open views and maximum privacy. Each home is delivered with shower screens in the bathrooms and fully equipped kitchens with appliances, ensuring a turnkey solution for buyers. The residential complex is designed for comfort and relaxation, with a communal swimming pool surrounded by beautiful landscaped gardens, an elevator for easy access to all floors and optional underground parking spaces available at an additional cost. Prime location!! Lomas de Cabo Roig is a prestigious residential area located just 2 km from the coastline of Cabo Roig, home to some of the most beautiful beaches in Orihuela Costa. The area is well-connected by road and offers a wide range of services, including shops, restaurants, supermarkets, and shopping centers. The beaches of Cabo Roig and Campoamor are only a 5-minute drive, Zenia Boulevard Shopping Center, the largest in Alicante just 5 km, Villamartín Golf Course 4 km and access to the Airports, Alicante 30 minutes by car and Murcia/Corvera Airport 1 hour by car. A Smart Investment in the Costa Blanca, with its excellent location, fully renovated apartments, and top-tier amenities, this development is an ideal