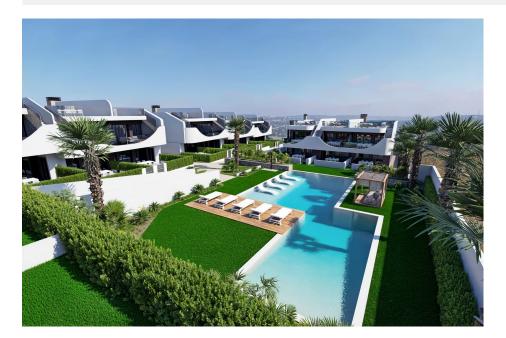

#### DESCRIPTION

Bungalows of New Construction in San Miguel de Salinas - Nature, Golf and Comfort Privileged Location in a Natural Environment This exclusive residential of newly built bungalows is located less than 3 km from San Miguel de Salinas, in a quiet area surrounded by nature and with impressive unobstructed views. Its excellent location allows you to enjoy the tranquillity without renouncing to the proximity of all the services. Just 7 km away are the beaches of Orihuela Costa and the city of Torrevieja, where you can enjoy a wide range of leisure, gastronomy and shops. Modern Design and Unobstructed Views The properties are designed in a modern style and have high quality interior and exterior finishes. You can choose between: Ground floors with private garden, ideal for those looking to enjoy the outdoors. Top floors with private solarium, perfect for sunbathing and relaxing with panoramic views. In addition, all homes include allocated parking space. Communal Areas for Maximum Comfort The development offers a beautiful communal swimming pool, surrounded by green areas, perfect for enjoying the Mediterranean climate. The natural environment encourages a healthy lifestyle, away from stress and pollution, in an enclave that resembles a true paradise. Proximity to the Best Golf Courses San Miguel de Salinas is an ideal destination for golf lovers. Less than 4 km away are three of the most prestigious courses on the Costa Blanca: Villamartin Golf - 3.5 km. Las Colinas Golf & Country Club - 4 km. Campoamor Golf - 4 km. Connected to the Main Points of Interest This residential is in a strategic location with easy access to: San Miguel de Salinas - 3 km. Orihuela Costa Beaches - 7 km. Torrevieja - 7 km. La Zenia Boulevard Shopping Centre - 10 km. Alicante Airport - 55 km. Murcia Airport (Corvera) - 50 km. Secure your home in San Miguel de Salinas If you are looking for a home on the Costa Blanca where you can enjoy tranquillity, nature