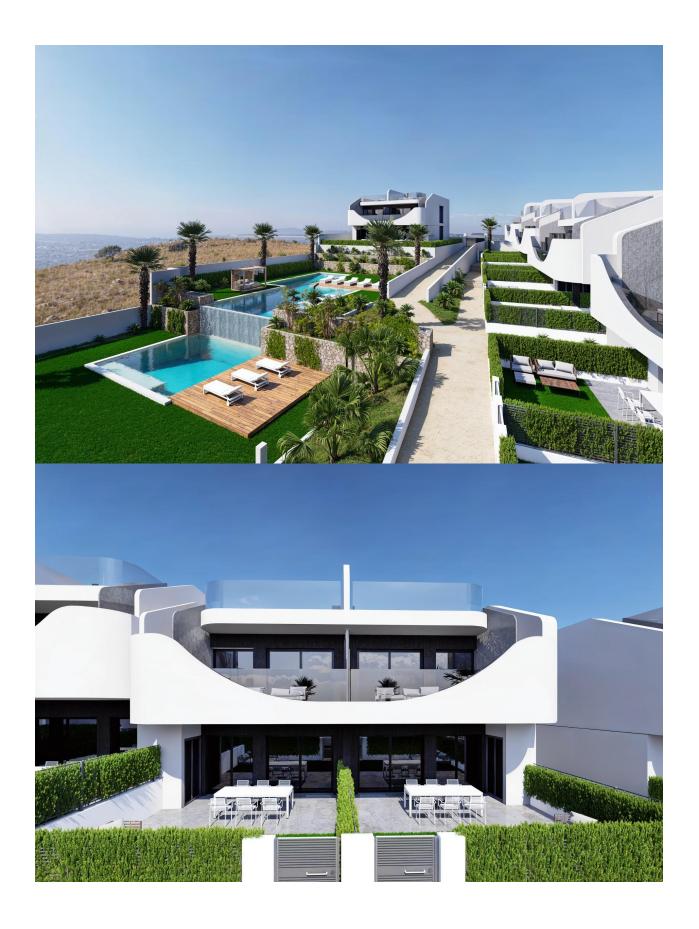

#### DESCRIPTION

Bungalows of New Construction in San Miguel de Salinas - Nature, Golf and Comfort Privileged Location in a Natural Environment This exclusive residential of newly built bungalows is located less than 3 km from San Miguel de Salinas, in a quiet area surrounded by nature and with impressive unobstructed views. Its excellent location allows you to enjoy the tranquillity without renouncing to the proximity of all the services. Just 7 km away are the beaches of Orihuela Costa and the city of Torrevieja, where you can enjoy a wide range of leisure, gastronomy and shops. Modern Design and Unobstructed Views The properties are designed in a modern style and have high quality interior and exterior finishes. You can choose between: Ground floors with private garden, ideal for those looking to enjoy the outdoors. Top floors with private solarium, perfect for sunbathing and relaxing with panoramic views. In addition, all homes include allocated parking space. Communal Areas for Maximum Comfort The development offers a beautiful communal swimming pool, surrounded by green areas, perfect for enjoying the Mediterranean climate. The natural environment encourages a healthy lifestyle, away from stress and pollution, in an enclave that resembles a true paradise. Proximity to the Best Golf Courses San Miguel de Salinas is an ideal destination for golf lovers. Less than 4 km away are three of the most prestigious courses on the Costa Blanca: Villamartin Golf - 3.5 km. Las Colinas Golf & Country Club - 4 km. Campoamor Golf - 4 km. Connected to the Main Points of Interest This residential is in a strategic location with easy access to: San Miguel de Salinas - 3 km. Orihuela Costa Beaches - 7 km. Torrevieja - 7 km. La Zenia Boulevard Shopping Centre - 10 km. Alicante Airport - 55 km. Murcia Airport (Corvera) - 50 km. Secure your home in San Miguel de Salinas If you are looking for a home on the Costa Blanca where you can enjoy tranquillity, nature