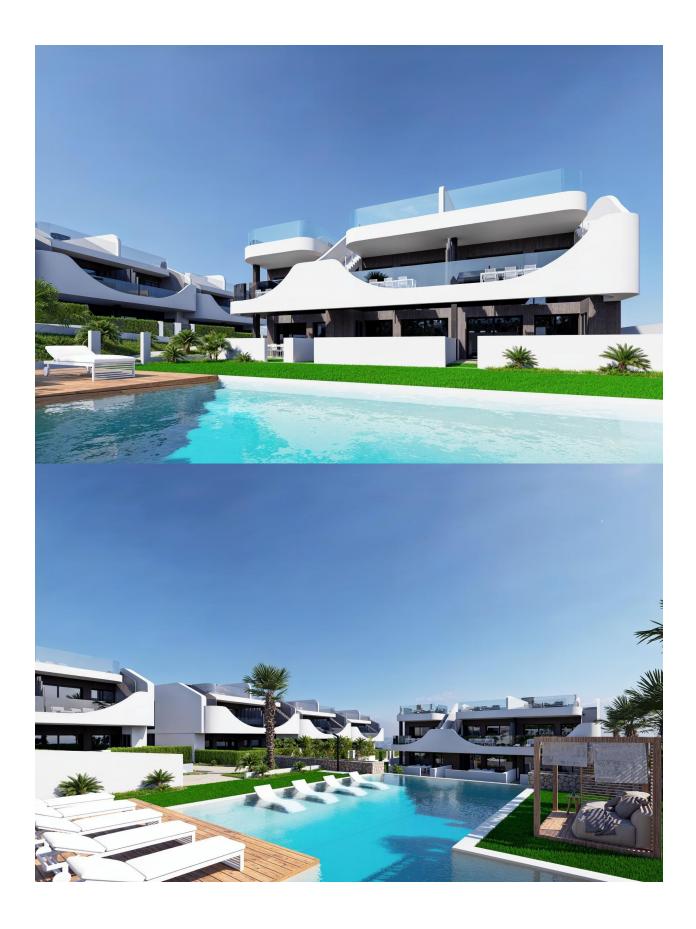

#### DESCRIPTION

Bungalows of New Construction in San Miguel de Salinas - Nature, Golf and Comfort Privileged Location in a Natural Environment This exclusive residential of newly built bungalows is located less than 3 km from San Miguel de Salinas, in a quiet area surrounded by nature and with impressive unobstructed views. Its excellent location allows you to enjoy the tranquillity without renouncing to the proximity of all the services. Just 7 km away are the beaches of Orihuela Costa and the city of Torrevieja, where you can enjoy a wide range of leisure, gastronomy and shops. Modern Design and Unobstructed Views The properties are designed in a modern style and have high quality interior and exterior finishes. You can choose between: Ground floors with private garden, ideal for those looking to enjoy the outdoors. Top floors with private solarium, perfect for sunbathing and relaxing with panoramic views. In addition, all homes include allocated parking space. Communal Areas for Maximum Comfort The development offers a beautiful communal swimming pool, surrounded by green areas, perfect for enjoying the Mediterranean climate. The natural environment encourages a healthy lifestyle, away from stress and pollution, in an enclave that resembles a true paradise. Proximity to the Best Golf Courses San Miguel de Salinas is an ideal destination for golf lovers. Less than 4 km away are three of the most prestigious courses on the Costa Blanca: Villamartin Golf - 3.5 km. Las Colinas Golf & Country Club - 4 km. Campoamor Golf - 4 km. Connected to the Main Points of Interest This residential is in a strategic location with easy access to: San Miguel de Salinas - 3 km. Orihuela Costa Beaches - 7 km. Torrevieja - 7 km. La Zenia Boulevard Shopping Centre - 10 km. Alicante Airport - 55 km. Murcia Airport (Corvera) - 50 km. Secure your home in San Miguel de Salinas If you are looking for a home on the Costa Blanca where you can enjoy tranquillity, nature