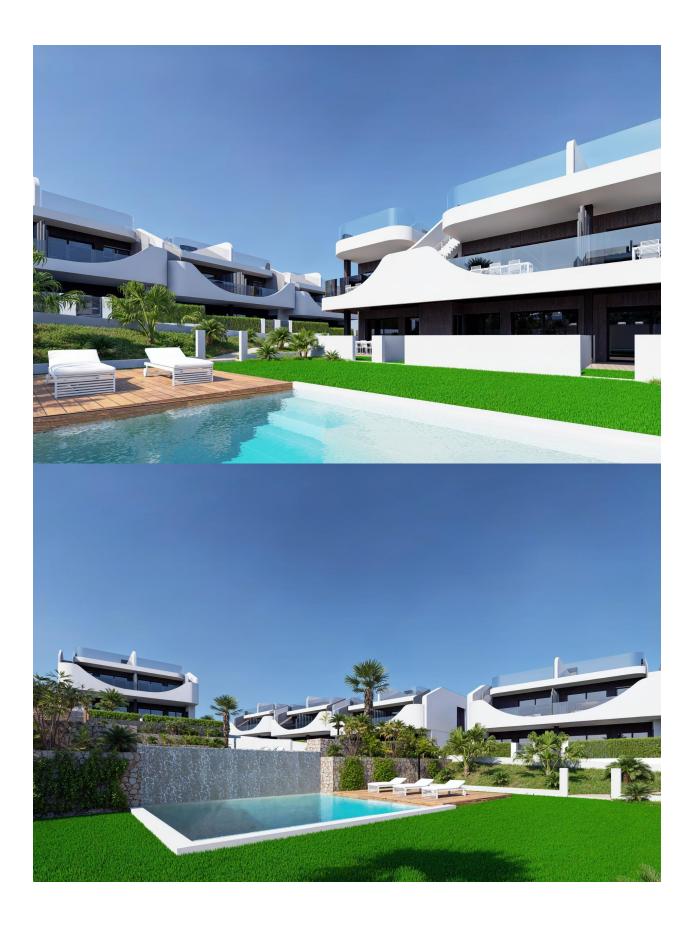

#### DESCRIPTION

Bungalows of New Construction in San Miguel de Salinas - Nature, Golf and Comfort Privileged Location in a Natural Environment This exclusive residential of newly built bungalows is located less than 3 km from San Miguel de Salinas, in a quiet area surrounded by nature and with impressive unobstructed views. Its excellent location allows you to enjoy the tranquillity without renouncing to the proximity of all the services. Just 7 km away are the beaches of Orihuela Costa and the city of Torrevieja, where you can enjoy a wide range of leisure, gastronomy and shops. Modern Design and Unobstructed Views The properties are designed in a modern style and have high quality interior and exterior finishes. You can choose between: Ground floors with private garden, ideal for those looking to enjoy the outdoors. Top floors with private solarium, perfect for sunbathing and relaxing with panoramic views. In addition, all homes include allocated parking space. Communal Areas for Maximum Comfort The development offers a beautiful communal swimming pool, surrounded by green areas, perfect for enjoying the Mediterranean climate. The natural environment encourages a healthy lifestyle, away from stress and pollution, in an enclave that resembles a true paradise. Proximity to the Best Golf Courses San Miguel de Salinas is an ideal destination for golf lovers. Less than 4 km away are three of the most prestigious courses on the Costa Blanca: Villamartin Golf - 3.5 km. Las Colinas Golf & Country Club - 4 km. Campoamor Golf - 4 km. Connected to the Main Points of Interest This residential is in a strategic location with easy access to: San Miguel de Salinas - 3 km. Orihuela Costa Beaches - 7 km. Torrevieja - 7 km. La Zenia Boulevard Shopping Centre - 10 km. Alicante Airport - 55 km. Murcia Airport (Corvera) - 50 km. Secure your home in San Miguel de Salinas If you are looking for a home on the Costa Blanca where you can enjoy tranquillity, nature