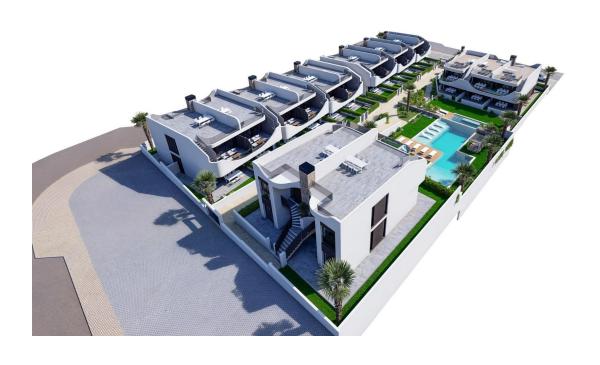

#### DESCRIPTION

Bungalows of New Construction in San Miguel de Salinas - Nature, Golf and Comfort Privileged Location in a Natural Environment This exclusive residential of newly built bungalows is located less than 3 km from San Miguel de Salinas, in a quiet area surrounded by nature and with impressive unobstructed views. Its excellent location allows you to enjoy the tranquillity without renouncing to the proximity of all the services. Just 7 km away are the beaches of Orihuela Costa and the city of Torrevieja, where you can enjoy a wide range of leisure, gastronomy and shops. Modern Design and Unobstructed Views The properties are designed in a modern style and have high quality interior and exterior finishes. You can choose between: Ground floors with private garden, ideal for those looking to enjoy the outdoors. Top floors with private solarium, perfect for sunbathing and relaxing with panoramic views. In addition, all homes include allocated parking space. Communal Areas for Maximum Comfort The development offers a beautiful communal swimming pool, surrounded by green areas, perfect for enjoying the Mediterranean climate. The natural environment encourages a healthy lifestyle, away from stress and pollution, in an enclave that resembles a true paradise. Proximity to the Best Golf Courses San Miguel de Salinas is an ideal destination for golf lovers. Less than 4 km away are three of the most prestigious courses on the Costa Blanca: Villamartin Golf - 3.5 km. Las Colinas Golf & Country Club - 4 km. Campoamor Golf - 4 km. Connected to the Main Points of Interest This residential is in a strategic location with easy access to: San Miguel de Salinas - 3 km. Orihuela Costa Beaches - 7 km. Torrevieja - 7 km. La Zenia Boulevard Shopping Centre - 10 km. Alicante Airport - 55 km. Murcia Airport (Corvera) - 50 km. Secure your home in San Miguel de Salinas If you are looking for a home on the Costa Blanca where you can enjoy tranquillity, nature