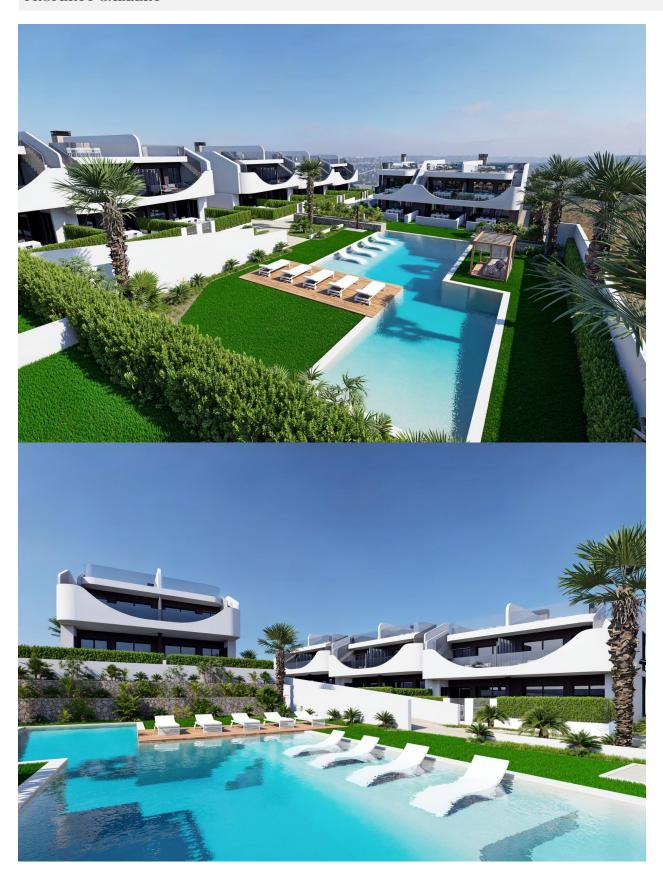

#### DESCRIPTION

Bungalows of New Construction in San Miguel de Salinas - Nature, Golf and Comfort Privileged Location in a Natural Environment This exclusive residential of newly built bungalows is located less than 3 km from San Miguel de Salinas, in a quiet area surrounded by nature and with impressive unobstructed views. Its excellent location allows you to enjoy the tranquillity without renouncing to the proximity of all the services. Just 7 km away are the beaches of Orihuela Costa and the city of Torrevieja, where you can enjoy a wide range of leisure, gastronomy and shops. Modern Design and Unobstructed Views The properties are designed in a modern style and have high quality interior and exterior finishes. You can choose between: Ground floors with private garden, ideal for those looking to enjoy the outdoors. Top floors with private solarium, perfect for sunbathing and relaxing with panoramic views. In addition, all homes include allocated parking space. Communal Areas for Maximum Comfort The development offers a beautiful communal swimming pool, surrounded by green areas, perfect for enjoying the Mediterranean climate. The natural environment encourages a healthy lifestyle, away from stress and pollution, in an enclave that resembles a true paradise. Proximity to the Best Golf Courses San Miguel de Salinas is an ideal destination for golf lovers. Less than 4 km away are three of the most prestigious courses on the Costa Blanca: Villamartin Golf - 3.5 km. Las Colinas Golf & Country Club - 4 km. Campoamor Golf - 4 km. Connected to the Main Points of Interest This residential is in a strategic location with easy access to: San Miguel de Salinas - 3 km. Orihuela Costa Beaches - 7 km. Torrevieja - 7 km. La Zenia Boulevard Shopping Centre - 10 km. Alicante Airport - 55 km. Murcia Airport (Corvera) - 50 km. Secure your home in San Miguel de Salinas If you are looking for a home on the Costa Blanca where you can enjoy tranquillity, nature