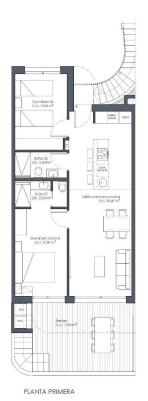

# **EXTRA**

- Built in wardrobes
- · Reinforced door
- Double glazed windows

| SUPERFICIES ÚTILES             |                      |
|--------------------------------|----------------------|
| Salón-Comedor-Cocina           | 28,40 m <sup>4</sup> |
| Dormitorio suite 01 con baño   | 14,80 m <sup>2</sup> |
| Dormitorio 02                  | 10,00 m <sup>2</sup> |
| Ваñо 02                        | 3,40 m <sup>2</sup>  |
| SUPERFICIE CONSTRUIDA VIVIENDA | 70,00 m <sup>2</sup> |
| SUPERFICIE TERRAZA             | 17,50 m <sup>2</sup> |
| SUPERFICIE SOLARIUM            | 68,50 m <sup>2</sup> |