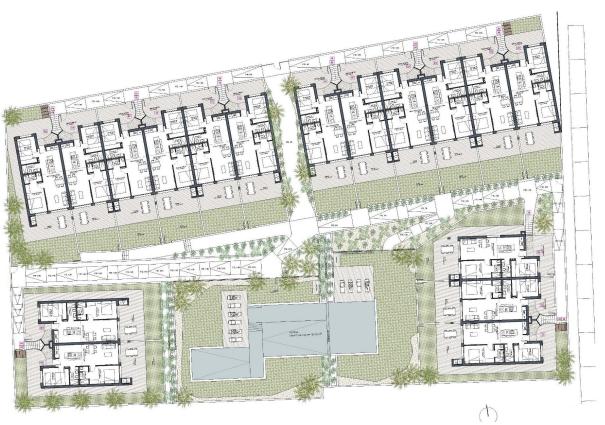

#### DESCRIPTION

Bungalows of New Construction in San Miguel de Salinas - Nature, Golf and Comfort Privileged Location in a Natural Environment This exclusive residential of newly built bungalows is located less than 3 km from San Miguel de Salinas, in a quiet area surrounded by nature and with impressive unobstructed views. Its excellent location allows you to enjoy the tranquillity without renouncing to the proximity of all the services. Just 7 km away are the beaches of Orihuela Costa and the city of Torrevieja, where you can enjoy a wide range of leisure, gastronomy and shops. Modern Design and Unobstructed Views The properties are designed in a modern style and have high quality interior and exterior finishes. You can choose between: Ground floors with private garden, ideal for those looking to enjoy the outdoors. Top floors with private solarium, perfect for sunbathing and relaxing with panoramic views. In addition, all homes include allocated parking space. Communal Areas for Maximum Comfort The development offers a beautiful communal swimming pool, surrounded by green areas, perfect for enjoying the Mediterranean climate. The natural environment encourages a healthy lifestyle, away from stress and pollution, in an enclave that resembles a true paradise. Proximity to the Best Golf Courses San Miguel de Salinas is an ideal destination for golf lovers. Less than 4 km away are three of the most prestigious courses on the Costa Blanca: Villamartin Golf - 3.5 km. Las Colinas Golf & Country Club - 4 km. Campoamor Golf - 4 km. Connected to the Main Points of Interest This residential is in a strategic location with easy access to: San Miguel de Salinas - 3 km. Orihuela Costa Beaches - 7 km. Torrevieja - 7 km. La Zenia Boulevard Shopping Centre - 10 km. Alicante Airport - 55 km. Murcia Airport (Corvera) - 50 km. Secure your home in San Miguel de Salinas If you are looking for a home on the Costa Blanca where you can enjoy tranquillity, nature