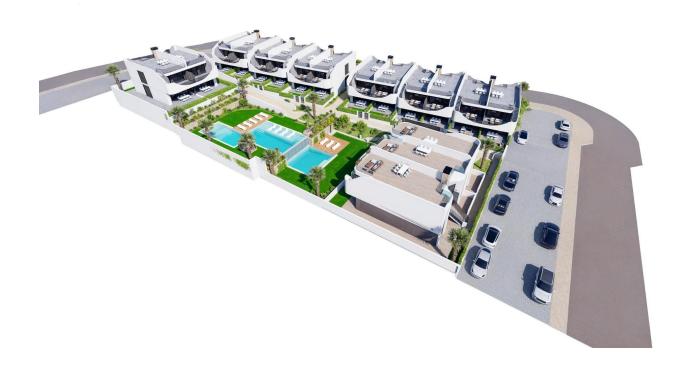

#### DESCRIPTION

Bungalows of New Construction in San Miguel de Salinas - Nature, Golf and Comfort Privileged Location in a Natural Environment This exclusive residential of newly built bungalows is located less than 3 km from San Miguel de Salinas, in a quiet area surrounded by nature and with impressive unobstructed views. Its excellent location allows you to enjoy the tranquillity without renouncing to the proximity of all the services. Just 7 km away are the beaches of Orihuela Costa and the city of Torrevieja, where you can enjoy a wide range of leisure, gastronomy and shops. Modern Design and Unobstructed Views The properties are designed in a modern style and have high quality interior and exterior finishes. You can choose between: Ground floors with private garden, ideal for those looking to enjoy the outdoors. Top floors with private solarium, perfect for sunbathing and relaxing with panoramic views. In addition, all homes include allocated parking space. Communal Areas for Maximum Comfort The development offers a beautiful communal swimming pool, surrounded by green areas, perfect for enjoying the Mediterranean climate. The natural environment encourages a healthy lifestyle, away from stress and pollution, in an enclave that resembles a true paradise. Proximity to the Best Golf Courses San Miguel de Salinas is an ideal destination for golf lovers. Less than 4 km away are three of the most prestigious courses on the Costa Blanca: Villamartin Golf - 3.5 km. Las Colinas Golf & Country Club - 4 km. Campoamor Golf - 4 km. Connected to the Main Points of Interest This residential is in a strategic location with easy access to: San Miguel de Salinas - 3 km. Orihuela Costa Beaches - 7 km. Torrevieja - 7 km. La Zenia Boulevard Shopping Centre - 10 km. Alicante Airport - 55 km. Murcia Airport (Corvera) - 50 km. Secure your home in San Miguel de Salinas If you are looking for a home on the Costa Blanca where you can enjoy tranquillity, nature