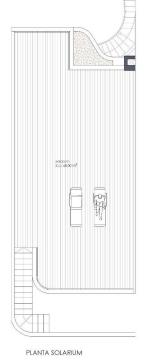

# **EXTRA**

- Built in wardrobes
- · Reinforced door
- Double glazed windows

| SUPERFICIES ÚTILES             |                      |
|--------------------------------|----------------------|
| Salón-Comedor-Cocina           | 28,40 m <sup>4</sup> |
| Dormitorio suite 01 con baño   | 14,80 m <sup>2</sup> |
| Dormitorio 02                  | 10,00 m <sup>2</sup> |
| Ваñо 02                        | 3,40 m <sup>2</sup>  |
| SUPERFICIE CONSTRUIDA VIVIENDA | 70,00 m <sup>2</sup> |
| SUPERFICIE TERRAZA             | 17,50 m <sup>2</sup> |
| SUPERFICIE SOLARIUM            | 68,50 m <sup>2</sup> |