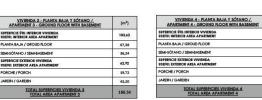

REF: # 12804

| INFO           |           |
|----------------|-----------|
| PRICE:         | 550.000 € |
| PROPERTY TYPE: | Apartment |
| LOCATION:      |           |
| BEDROOMS:      | 2         |
| Bathrooms:     | 2         |
| Build:         | 166 (m2)  |
| Plot:          | 43 (m2)   |
| Terrace:       | 19 (m2)   |
| Year:          | -         |
| Floor:         | -         |
| Old price      | -         |
|                |           |