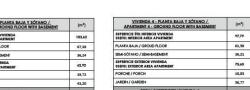

REF: # 12804

| INFO           |           |
|----------------|-----------|
| PRICE:         | 550.000 € |
| PROPERTY TYPE: | Apartment |
| LOCATION:      |           |
| BEDROOMS:      | 2         |
| Bathrooms:     | 2         |
| Build:         | 166 (m2)  |
| Plot:          | 43 (m2)   |
| Terrace:       | 19 (m2)   |
| Year:          | -         |
| Floor:         | -         |
| Old price      | -         |
|                |           |