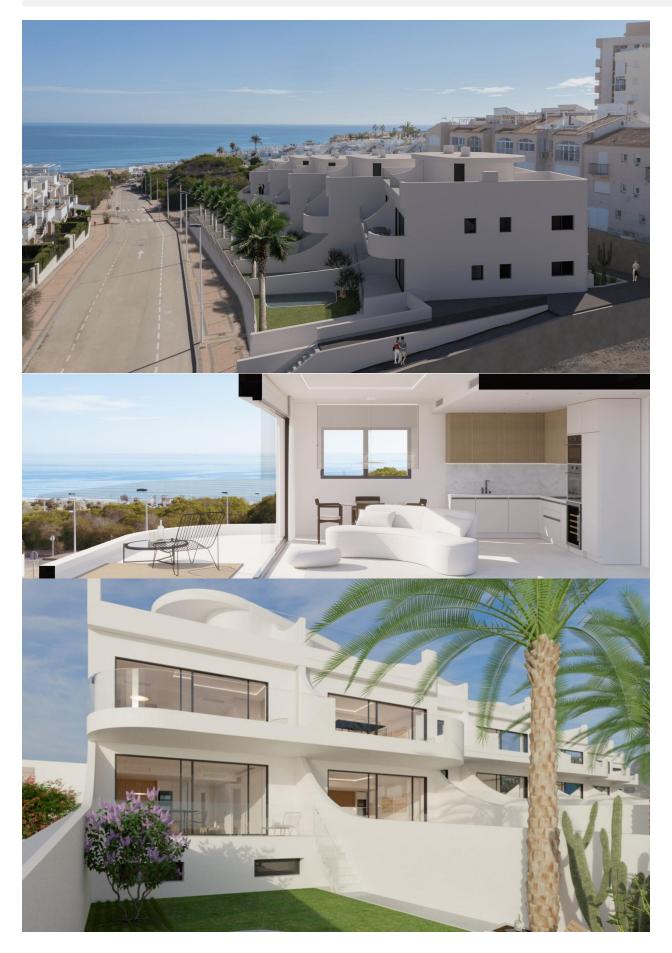

#### DESCRIPTION

New Build Bungalows with Sea Views in La Mata, Torrevieja Privileged Location 300 Metres from the Beach This exclusive new development is located in La Mata, Torrevieja, one of the most sought after areas of the Costa Blanca. Just 300 metres from the beach, this development offers an exceptional natural setting with panoramic sea views and easy access to all essential amenities. La Mata is a vibrant area with a special charm, surrounded by promenades, restaurants, cafés and supermarkets, making it the perfect destination for both yearround living and enjoying a second home by the sea. Modern Design and Energy Efficiency This development stands out for its elegant Mediterranean architecture with an avant-garde touch. Designed under the Passivhaus standard, it guarantees a sustainable construction that provides maximum thermal comfort and energy efficiency, reducing consumption and environmental impact. The homes feature high quality finishes, spacious rooms and abundant natural light, achieving a perfect balance between design and functionality. Housing Options for All Lifestyles Ground floor flats with a large private garden with sea views and enough space for a private swimming pool. They also include a semi-basement with the possibility of adding additional bedrooms. Top floor flats with large balcony, private solarium and spectacular sea views, perfect for enjoying the Mediterranean sun. Exclusive Communal Areas This development offers spaces designed for comfort and relaxation: Communal infinity pool, ideal for cooling off with panoramic views. Underground parking space included in each property. Proximity to Points of Interest La Mata Beach - 300 m. Torrevieja town centre - 6 km. Parque Natural de las Lagunas de La Mata-Torrevieja - 2 km. La Marquesa Golf Course - 15 km. Alicante airport - 40 km (approx. 40 min). Murcia Airport - 65 km (approx. 1 hour). Your home on the Costa Blanca awaits you If you are looking for a luxury flat with sea views, in a privileged location and with all amenities, this

## PROPERTY GALLERY

Plano sujeto a posibles modificaciones por razones o exigencias de indole técnica y jurídica Floor plan opened to modifications for technical or legal reasons

(m<sup>2</sup>) 78,65 74,61 4,04 83,96 14,21 69,75