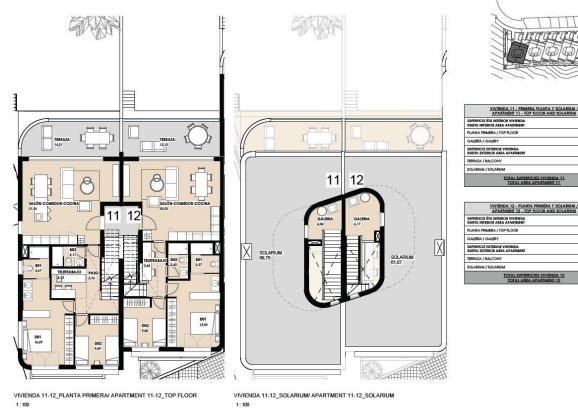

## PROPERTY GALLERY

Plano sujeto a posibles modificaciones por razones o exigencias de indole técnica y jurídica Floor plan opened to modifications for technical or legal reasons

(m<sup>2</sup>) 78,65 74,61 4,04 83,96 14,21 69,75

162,61

(m²) 74,01 67,84 6,17 77,00

15,13 61,87

151,01

PLANTA BAJA / GROUND FLOOR

"Experience our experience - Because you deserve the best"