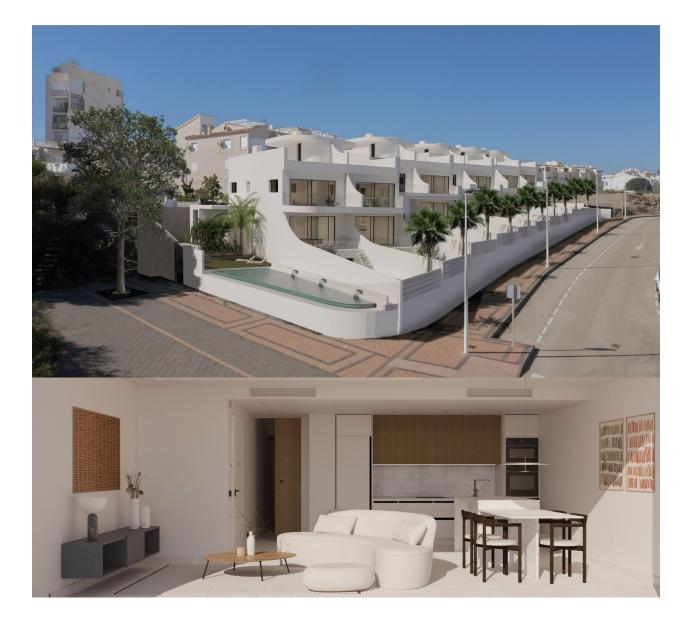

#### DESCRIPTION

New Build Bungalows with Sea Views in La Mata, Torrevieja Privileged Location 300 Metres from the Beach This exclusive new development is located in La Mata, Torrevieja, one of the most sought after areas of the Costa Blanca. Just 300 metres from the beach, this development offers an exceptional natural setting with panoramic sea views and easy access to all essential amenities. La Mata is a vibrant area with a special charm, surrounded by promenades, restaurants, cafés and supermarkets, making it the perfect destination for both yearround living and enjoying a second home by the sea. Modern Design and Energy Efficiency This development stands out for its elegant Mediterranean architecture with an avant-garde touch. Designed under the Passivhaus standard, it guarantees a sustainable construction that provides maximum thermal comfort and energy efficiency, reducing consumption and environmental impact. The homes feature high quality finishes, spacious rooms and abundant natural light, achieving a perfect balance between design and functionality. Housing Options for All Lifestyles Ground floor flats with a large private garden with sea views and enough space for a private swimming pool. They also include a semi-basement with the possibility of adding additional bedrooms. Top floor flats with large balcony, private solarium and spectacular sea views, perfect for enjoying the Mediterranean sun. Exclusive Communal Areas This development offers spaces designed for comfort and relaxation: Communal infinity pool, ideal for cooling off with panoramic views. Underground parking space included in each property. Proximity to Points of Interest La Mata Beach - 300 m. Torrevieja town centre - 6 km. Parque Natural de las Lagunas de La Mata-Torrevieja - 2 km. La Marquesa Golf Course - 15 km. Alicante airport - 40 km (approx. 40 min). Murcia Airport - 65 km (approx. 1 hour). Your home on the Costa Blanca awaits you If you are looking for a luxury flat with sea views, in a privileged location and with all amenities, this

## PROPERTY GALLERY

Plano sujeto a posibles modificaciones por razones o exigencias de indole técnica y jurídica Floor plan opened to modifications for technical or legal reasons

(m<sup>2</sup>) 78,65 74,61 4,04 83,96 14,21 69,75