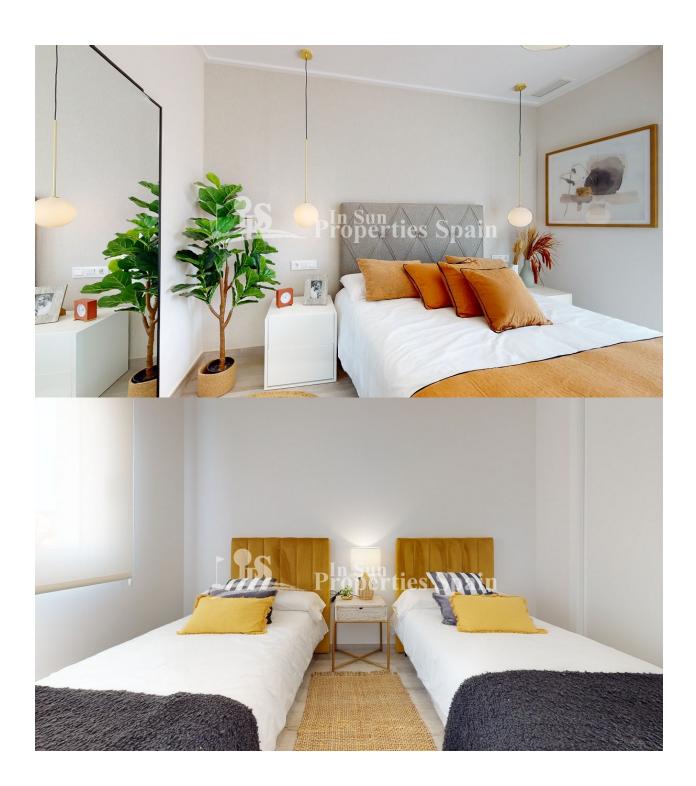

REF: # 12816

| INFO           |           |
|----------------|-----------|
| PRICE:         | 349.900 € |
| PROPERTY TYPE: | Villa     |
| LOCATION:      |           |
| BEDROOMS:      | 3         |
| Bathrooms:     | 2         |
| Build:         | 83 (m2)   |
| Plot:          | 78 (m2)   |
| Terrace:       | 53 (m2)   |
| Year:          |           |
| Floor:         | -         |
| Old price      | -         |

## **EXTRA**

- Built in wardrobes
- Alarm
- · Reinforced door
- Double glazed windows

"Experience our experience - Because you deserve the best"