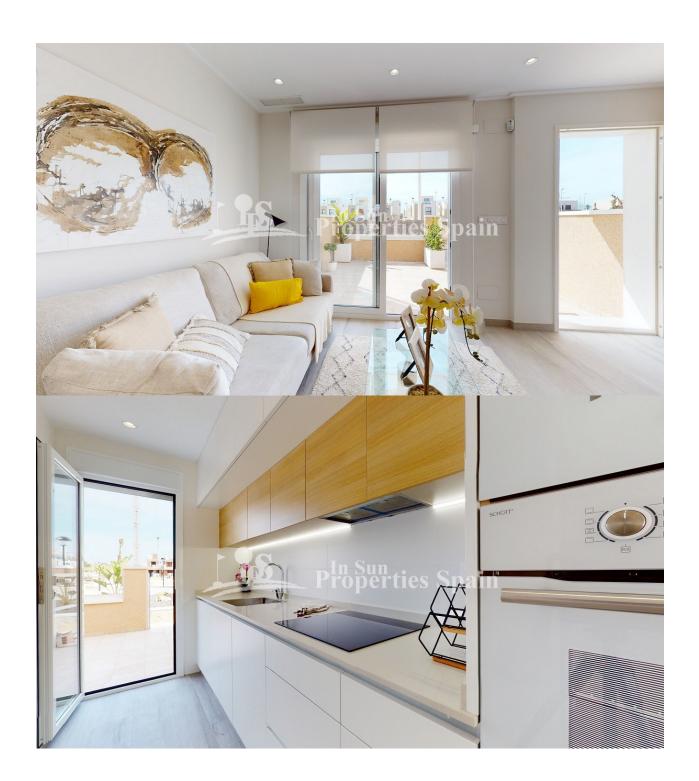

|
|                                                                                                              |
|                                                                                                              |

#### **STYLE**

Modern

## **VIEWS**

• Panoramic views

## **AIRCONDITIONING**

Central airconditioning

## **DISTANCE TO:**

Beach : 2 Km

Airport: 50 Km

## **FURNITURE**

Not furnished

## **PARKING**

Parking no Cars: 1

## **FLOARING**

- Tile floors
- Stone floors

## KITCHEN

- Open kitchen
- Equipped kitchen

# GARDEN AND TERRACES

- Play Ground
- Landscaped
- Fenced
- Private garden
- Communal Garden

## **EXTRA**

- Built in wardrobes
- Alarm
- · Reinforced door
- Double glazed windows





























"Experience our experience - Because you deserve the best"