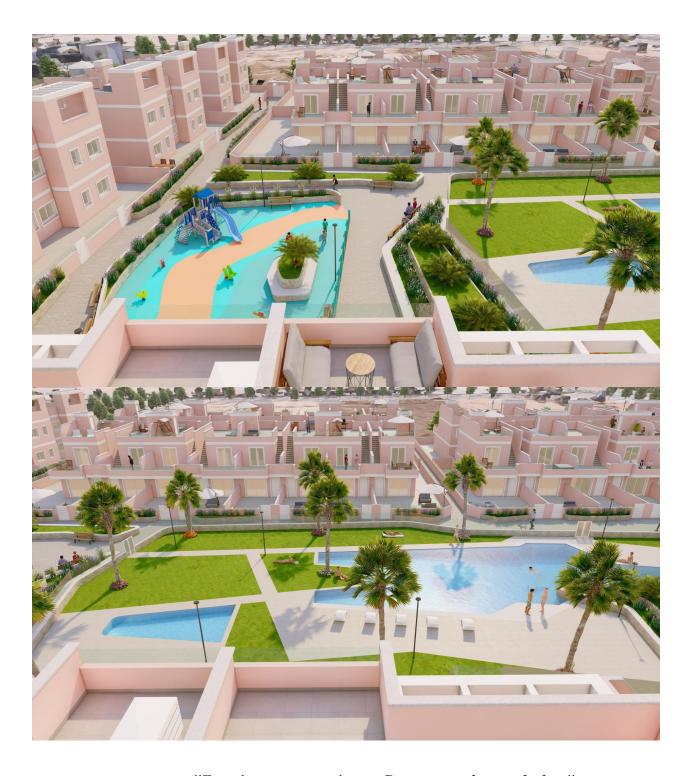

#### **DESCRIPTION**

Exclusive New Development in Pilar de la Horadada, Costa Blanca - only 2 km from the beach! Modern Homes Close to the Sea, discover this new residential complex in Pilar de la Horadada, a privileged location on the Costa Blanca, the project offers a wide variety of 3 bedroom, 2 bathroom properties, with private parking included in the price. The development has spacious communal areas, including a communal swimming pool, landscaped gardens and a children's play area, ideal for the whole family to enjoy. Different typologies to suit your lifestyle this development offers various housing options: Ground floor apartments with private gardens, Middle floor flats with large terraces, Penthouses with private solarium, Ground floor bungalows with private garden, Top floor bungalows with private garden and solarium, Townhouses and semi-detached houses with garden and solarium. All homes have been designed in a modern and functional style, using high quality materials and contemporary finishes. The properties are equipped with: Pre-installation of ducted air conditioning, exterior aluminium carpentry with thermal break and double glazing, reinforced access door for greater security, Aerothermal system for efficient hot water production, built-in wardrobes with LED lighting, bathroom furniture and screens included. Pilar de la Horadada is a coastal town at the southern end of the Costa Blanca, with an exceptional climate and an excellent quality of life. Its lively main street offers a wide variety of shops, supermarkets, restaurants and essential services. Just a 5 minute drive away, you will find the stunning beaches of Torre de la Horadada and Mil Palmeras, with golden sand a lovely promenade. In addition, the area has cycle paths, hiking trails and multiple sporting activities. Distances to Key Points; Lo Romero Golf Course - 5 km (10 minutes drive). Corvera Airport (Murcia) - 40 km (40 minutes by car). Alicante Airport - 55 km (55 minutes by car). Zenia Boulevard Shopping Centre - 15 km (15 minutes by car). Torre de la Horadada

# GARDEN AND TERRACES

- Play Ground
- Landscaped
- Fenced
- Private garden
- Communal Garden