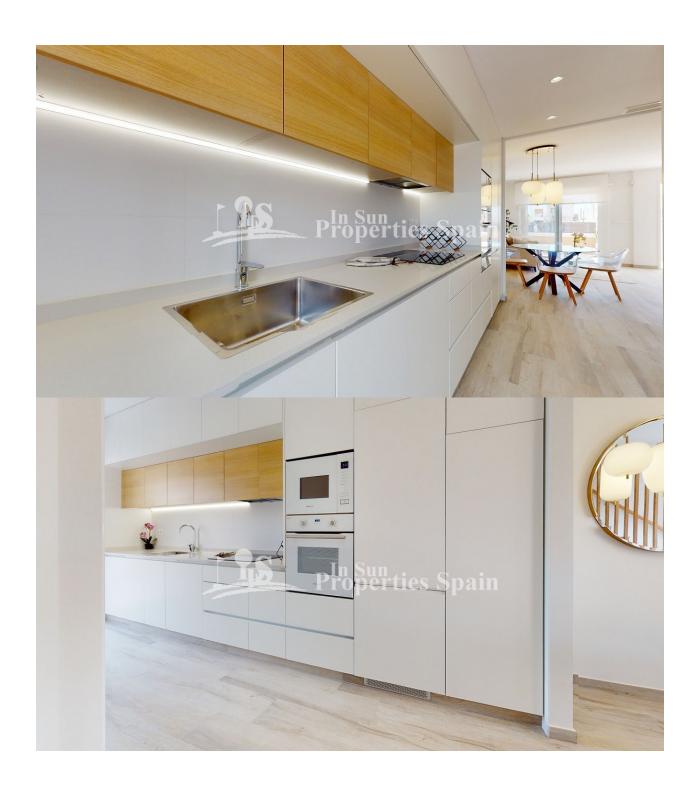

|
|                                                                                                              |
|                                                                                                              |

#### **STYLE**

Modern

## **VIEWS**

• Panoramic views

## **AIRCONDITIONING**

Central airconditioning

## **DISTANCE TO:**

Beach : 2 Km

Airport: 50 Km

## **FURNITURE**

Not furnished

## **PARKING**

Parking no Cars: 1

## **FLOARING**

- Tile floors
- Stone floors

## KITCHEN

- Open kitchen
- Equipped kitchen

# GARDEN AND TERRACES

- Play Ground
- Landscaped
- Fenced
- Private garden
- Communal Garden

## **EXTRA**

- Built in wardrobes
- Alarm
- · Reinforced door
- Double glazed windows





























"Experience our experience - Because you deserve the best"