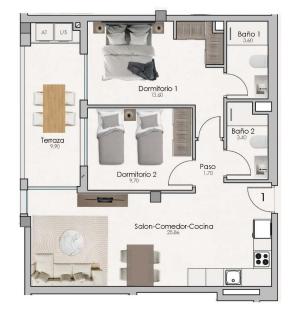

#### PLANTA PRIMERA / ESCALERA 3 VIVIENDA 1

| SUPERFICIE UTILES                                     |                     | SUPERFICIE<br>CONSTRUIDAS |                        |       |
|-------------------------------------------------------|---------------------|---------------------------|------------------------|-------|
| Salon-                                                | comedor-cocina      | 25.86                     | Cerrada                | 65.48 |
| OSILL' Dormit<br>Baño 1<br>Dormit<br>Baño 2<br>Terraz |                     | 1.70                      | Abierta                | 10.70 |
| Dormit                                                | orio 1              | 13.60                     |                        |       |
| ≥ Baño 1                                              | 1                   | 3.60                      |                        |       |
| A Dormit                                              | orio 2              | 9.70                      |                        |       |
| Z Baño 2                                              | 1                   | 3.40                      |                        |       |
| ≥ Terraz                                              | а                   | 9.90                      |                        |       |
| > TOTAL                                               |                     | 67.76                     |                        | 76.18 |
|                                                       | por necesidades tec |                           | roceso de construcción |       |
|                                                       |                     |                           |                        |       |