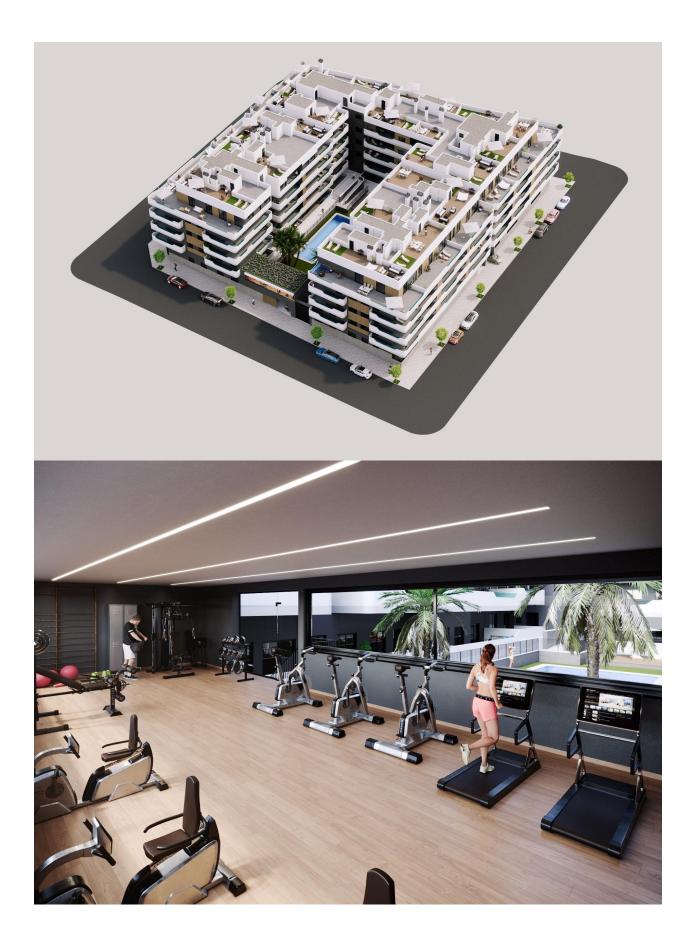

#### DESCRIPTION

NEW BUILD RESIDENTIAL COMPLEX IN SANTA POLA New Build modern gated residential complex consisting of 1, 2 and 3 bedroom apartments and penthouses with 2 complete bathrooms. The complex consists of 4 staircases of flats with spacious landscaped communal areas, including swimming pool, relaxation area and gymnasium. All properties have been carefully designed to provide you with an exceptional living experience, with high quality finishes and a modern style. Enjoy the spacious terraces, where you can relax, enjoy al fresco dining and watch the most spectacular sunsets. The location is simply unbeatable: next to the centre of Santa Pola and the palm grove, and only a few minutes from the promenade, you will be close to a wide range of restaurants, bars and supermarkets. Excellent connection with the national road 332, which connects all the southern Costa Blanca, and with the airport in only 15 minutes.

## PARKING

Central airconditioning

Parking no Cars: 1

• Gym