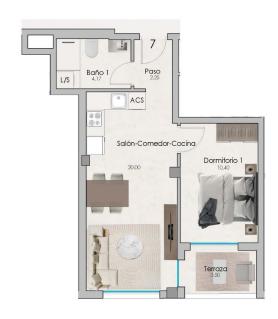

## PLANTA BAJA / ESCALERA 3 VIVIENDA 7

| SUPERFICIE UTILES             |                      |       | SUPERFICIE<br>CONSTRUIDAS |       |
|-------------------------------|----------------------|-------|---------------------------|-------|
| 4                             | Salon-comedor-cocina | 20.00 | Cerrada                   | 42.83 |
| VIVIENDA 7/ P.BAJA            | Paso                 | 2.25  | Abierta                   | 3.86  |
| 77                            | Dormitorio 1         | 10.40 |                           |       |
| DA                            | Baño 1               | 4.17  |                           |       |
| $\underline{\underline{\Pi}}$ | Terraza              | 3.50  |                           |       |
| ≥                             | TOTAL                | 40.32 |                           | 46.69 |

Las superficies indicadas lo son con carácter informativo, no contractual y pueden sufrir ligeras variaciones por necesidades técnicas del proceso de construcción.

"Experience our experience - Because you deserve the best"