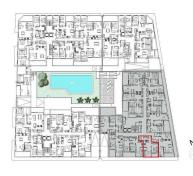

## PLANTA BAJA / ESCALERA 3 VIVIENDA 7

| SUPERFICIE UTILES             |                      |       | SUPERFICIE<br>CONSTRUIDAS |       |
|-------------------------------|----------------------|-------|---------------------------|-------|
| 4                             | Salon-comedor-cocina | 20.00 | Cerrada                   | 42.83 |
| VIVIENDA 7/ P.BAJA            | Paso                 | 2.25  | Abierta                   | 3.86  |
| 77                            | Dormitorio 1         | 10.40 |                           |       |
| DA                            | Baño 1               | 4.17  |                           |       |
| $\underline{\underline{\Pi}}$ | Terraza              | 3.50  |                           |       |
| ≥                             | TOTAL                | 40.32 |                           | 46.69 |

Las superficies indicadas lo son con carácter informativo, no contractual y pueden sufrir ligeras variaciones por necesidades técnicas del proceso de construcción.

"Experience our experience - Because you deserve the best"