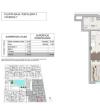

## PLANTA BAJA / ESCALERA 3 VIVIENDA 7

| SUPERFICIE UTILES             |                      |       | SUPERFICIE<br>CONSTRUIDAS |       |
|-------------------------------|----------------------|-------|---------------------------|-------|
| 4                             | Salon-comedor-cocina | 20.00 | Cerrada                   | 42.83 |
| VIVIENDA 7/ P.BAJA            | Paso                 | 2.25  | Abierta                   | 3.86  |
| 77                            | Dormitorio 1         | 10.40 |                           |       |
| DA                            | Baño 1               | 4.17  |                           |       |
| $\underline{\underline{\Pi}}$ | Terraza              | 3.50  |                           |       |
| ≥                             | TOTAL                | 40.32 |                           | 46.69 |

Las superficies indicadas lo son con carácter informativo, no contractual y pueden sufrir ligeras variaciones por necesidades técnicas del proceso de construcción.

"Experience our experience - Because you deserve the best"