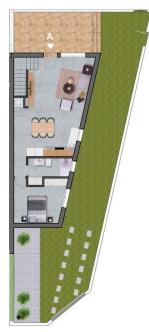

### PROPERTY GALLERY

Planta baja / Ground floor

Planta primera / First floor

Planta solarium / Topfloor

#### VIVIENDA DUPLEX - A: SUPERFICIE ÚTIL

| SOF ENFICIE OTTE       |                       |
|------------------------|-----------------------|
| Salón- Comedor- Cocina | 31,73 m²              |
| Dormitorio 1           | 10,51 m <sup>2</sup>  |
| Dormitorio 2           | 11,25 m <sup>2</sup>  |
| Baño 1                 |                       |
| Baño 2                 |                       |
| Sala de estar          |                       |
| Distribuidor 1         |                       |
| Distribuidor 2         | 1,25 m²               |
| TOTAL SUPERFICIE ÚTIL  | 79,67 m²              |
| Terraza planta baja    |                       |
| Terraza planta primera | 5,10 m²               |
| Solarium               | 44,86 m²              |
| SUPERFICIE CONSTRUIDA  | 101,15 m <sup>2</sup> |
| NOTA                   |                       |