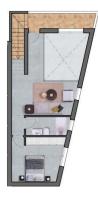

### PROPERTY GALLERY

Planta baja / Ground floor

Planta primera / First floor

Planta solarium / Topfloor

#### VIVIENDA DUPLEX - A: SUPERFICIE ÚTIL

| SOF ENFICIE OTTE       |                       |
|------------------------|-----------------------|
| Salón- Comedor- Cocina | 31,73 m²              |
| Dormitorio 1           | 10,51 m <sup>2</sup>  |
| Dormitorio 2           | 11,25 m <sup>2</sup>  |
| Baño 1                 |                       |
| Baño 2                 |                       |
| Sala de estar          |                       |
| Distribuidor 1         |                       |
| Distribuidor 2         | 1,25 m²               |
| TOTAL SUPERFICIE ÚTIL  | 79,67 m²              |
| Terraza planta baja    |                       |
| Terraza planta primera | 5,10 m²               |
| Solarium               | 44,86 m²              |
| SUPERFICIE CONSTRUIDA  | 101,15 m <sup>2</sup> |
| NOTA                   |                       |