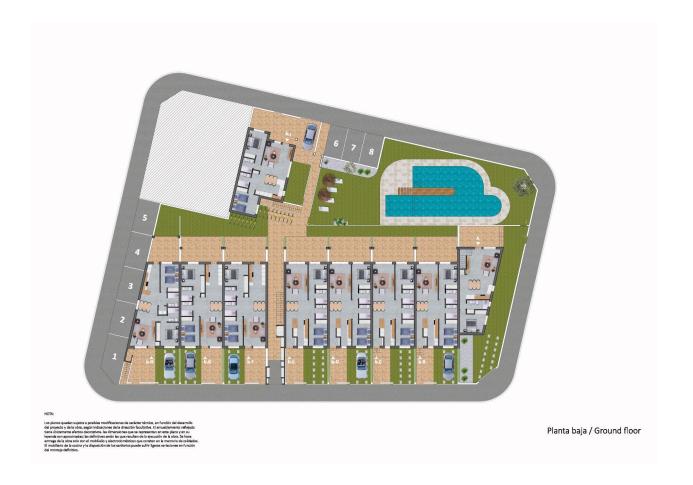

## **DESCRIPTION**

Exclusive New Build Bungalows in Pilar de la Horadada - Privileged Location A Unique Residencial to Enjoy the Mediterranean Welcome to this exclusive development of 16 bungalows and one corner townhouse with 2 and 3 bedrooms, designed for those looking for quality of life and comfort on the Costa Blanca, Located just a short walk from the centre of Pilar de la Horadada, this modern complex offers a tranquil setting, with all amenities within easy reach. The homes are designed to maximise the wellbeing of their owners: Ground floors with front garden and rear patio. Top floors with private terrace and solarium with spectacular views. A corner townhouse, with more space and privacy. The residential has a large communal swimming pool surrounded by green areas, ideal for relaxing under the Mediterranean sun. Modern Design and High Quality Finishes Each property has been carefully designed to offer luminosity, functionality and contemporary style. Armoured front door for added security. Open concept kitchen, integrated into the living room for convenience. Modern bathrooms with shower trays and installation of tempered glass screens. Pre-installation of air conditioning in living room and bedrooms. Hot water production by individual fan heater for greater energy efficiency. Upper floors with pre-installation of outdoor kitchen in the solariums. In addition, the development has a parking area for bicycles and a private parking space per property. Pilar de la Horadada - A Place to Live All Year Round Located in the province of Alicante, Pilar de la Horadada is an ideal destination for those looking to combine tranquillity, nature and first class services. Its beautiful beaches, such as Playa de las Higuericas, are just a few minutes away, offering golden sand crystal clear Mediterranean waters. This development enjoys an unbeatable location, with access to supermarkets, shops, restaurants and leisure facilities all within walking distance. The area also boasts hiking trails, cycle paths and a wide range of sports facilities. Key Distances to Main Points of Interest Torre de la