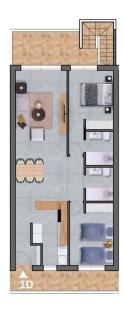

Planta primera / First floor

Planta solarium / Topfloor

## VIVIENDA PLANTA PRIMERA - 1D: SUPERFICIE ÚTIL

| Salón- Comedor- Cocina                                                          | 34,69               | m²             |
|---------------------------------------------------------------------------------|---------------------|----------------|
| Entrada                                                                         | 3,03                | m <sup>2</sup> |
| Dormitorio 1                                                                    | 10,59               | m <sup>2</sup> |
| Dormitorio 2                                                                    | 9,56                | m <sup>2</sup> |
| Baño 1                                                                          | 3,20                | m²             |
| Baño 2                                                                          |                     |                |
| TOTAL SUPERFICIE ÚTIL                                                           | 64,27               | 7 m²           |
| Terraza                                                                         | 8,95                | m²             |
| Solarium                                                                        |                     |                |
| SUPERFICIE CONSTRUIDA VIVIENDA                                                  | 75,63               | m²             |
| NOTA                                                                            |                     |                |
| Los planos quedan sujetos a posibles modificaciones de canácter tilonico, en fu | ndán del deserrolla | ,              |