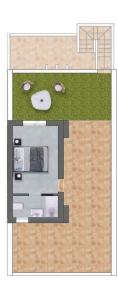

## PROPERTY GALLERY

Planta primera / First floor

Planta solarium / Topfloor

## VIVIENDA PLANTA PRIMERA - 1B: SUPERFICIE ÚTIL

| Salón- Comedor- Cocina                                                                                                                                                                                                                                                                                                                                                                                                                                                                                      |                                                                                                                |
|-------------------------------------------------------------------------------------------------------------------------------------------------------------------------------------------------------------------------------------------------------------------------------------------------------------------------------------------------------------------------------------------------------------------------------------------------------------------------------------------------------------|----------------------------------------------------------------------------------------------------------------|
| Entrada                                                                                                                                                                                                                                                                                                                                                                                                                                                                                                     | 3,03 m²                                                                                                        |
| Dormitorio 1                                                                                                                                                                                                                                                                                                                                                                                                                                                                                                | 10,59 m <sup>2</sup>                                                                                           |
| Dormitorio 2                                                                                                                                                                                                                                                                                                                                                                                                                                                                                                | 9,56 m²                                                                                                        |
| Dormitorio 3                                                                                                                                                                                                                                                                                                                                                                                                                                                                                                | 10,80 m <sup>2</sup>                                                                                           |
| Baño 1                                                                                                                                                                                                                                                                                                                                                                                                                                                                                                      | 3,20 m <sup>2</sup>                                                                                            |
| Baño 2                                                                                                                                                                                                                                                                                                                                                                                                                                                                                                      | 3,20 m <sup>2</sup>                                                                                            |
| Baño 3                                                                                                                                                                                                                                                                                                                                                                                                                                                                                                      | 3,51 m²                                                                                                        |
| TOTAL SUPERFICIE ÚTIL                                                                                                                                                                                                                                                                                                                                                                                                                                                                                       | 7 <b>8,</b> 58 m²                                                                                              |
| Terraza                                                                                                                                                                                                                                                                                                                                                                                                                                                                                                     | 8,89 m²                                                                                                        |
| Solarium                                                                                                                                                                                                                                                                                                                                                                                                                                                                                                    | 49,42 m²                                                                                                       |
| SUPERFICIE CONSTRUIDA VIVIENDA.                                                                                                                                                                                                                                                                                                                                                                                                                                                                             | 93,30 m²                                                                                                       |
| NOTA                                                                                                                                                                                                                                                                                                                                                                                                                                                                                                        |                                                                                                                |
| Los planos quedas xujetos a posiblas molfilicaciones de arrictos rélacios,<br>del programos y de la corte, aquín indicaciones de la divección resultares. El<br>deus discionente de lactos de control, una de dimensiones que se a resultante<br>legensia con aproximantes, la definitiva serán las que nostiam el la biguan<br>entrega de la devisión con el moltelitar y detercionánticas que acomtem<br>El moltificación de la costa y 10 disposición de las cantos de puedes<br>del monteja del mitiro. | amueblamiento rellejado<br>1 en esta plano y en su<br>ción de la obra. Se hace<br>an la reamorte de calidades. |