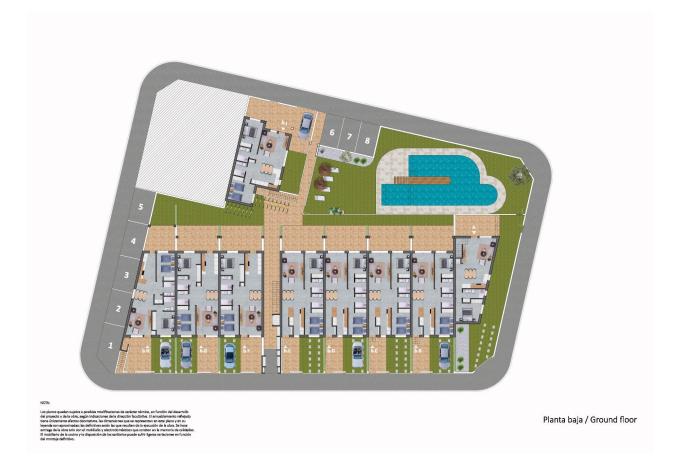

## DESCRIPTION

Exclusive New Build Bungalows in Pilar de la Horadada - Privileged Location A Unique Residencial to Enjoy the Mediterranean Welcome to this exclusive development of 16 bungalows and one corner townhouse with 2 and 3 bedrooms, designed for those looking for guality of life and comfort on the Costa Blanca. Located just a short walk from the centre of Pilar de la Horadada, this modern complex offers a tranquil setting, with all amenities within easy reach. The homes are designed to maximise the wellbeing of their owners: Ground floors with front garden and rear patio. Top floors with private terrace and solarium with spectacular views. A corner townhouse, with more space and privacy. The residential has a large communal swimming pool surrounded by green areas, ideal for relaxing under the Mediterranean sun. Modern Design and High Quality Finishes Each property has been carefully designed to offer luminosity, functionality and contemporary style. Armoured front door for added security. Open concept kitchen, integrated into the living room for convenience. Modern bathrooms with shower trays and installation of tempered glass screens. Pre-installation of air conditioning in living room and bedrooms. Hot water production by individual fan heater for greater energy efficiency. Upper floors with pre-installation of outdoor kitchen in the solariums. In addition, the development has a parking area for bicycles and a private parking space per property. Pilar de la Horadada - A Place to Live All Year Round Located in the province of Alicante, Pilar de la Horadada is an ideal destination for those looking to combine tranquillity, nature and first class services. Its beautiful beaches, such as Playa de las Higuericas, are just a few minutes away, offering golden sand crystal clear Mediterranean waters. This development enjoys an unbeatable location, with access to supermarkets, shops, restaurants and leisure facilities all within walking distance. The area also boasts hiking trails, cycle paths and a wide range of sports facilities. Key Distances to Main Points of Interest Torre de la