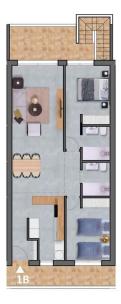

## PROPERTY GALLERY

Planta primera / First floor

Planta solarium / Topfloor

## VIVIENDA PLANTA PRIMERA - 1B: SUPERFICIE ÚTIL

| Salón- Comedor- Cocina                                                                                                                                                                                                                                                                                                                                                                                                                                                                                      |                                                                                                                |
|-------------------------------------------------------------------------------------------------------------------------------------------------------------------------------------------------------------------------------------------------------------------------------------------------------------------------------------------------------------------------------------------------------------------------------------------------------------------------------------------------------------|----------------------------------------------------------------------------------------------------------------|
| Entrada                                                                                                                                                                                                                                                                                                                                                                                                                                                                                                     | 3,03 m²                                                                                                        |
| Dormitorio 1                                                                                                                                                                                                                                                                                                                                                                                                                                                                                                | 10,59 m <sup>2</sup>                                                                                           |
| Dormitorio 2                                                                                                                                                                                                                                                                                                                                                                                                                                                                                                | 9,56 m²                                                                                                        |
| Dormitorio 3                                                                                                                                                                                                                                                                                                                                                                                                                                                                                                | 10,80 m <sup>2</sup>                                                                                           |
| Baño 1                                                                                                                                                                                                                                                                                                                                                                                                                                                                                                      | 3,20 m <sup>2</sup>                                                                                            |
| Baño 2                                                                                                                                                                                                                                                                                                                                                                                                                                                                                                      | 3,20 m <sup>2</sup>                                                                                            |
| Baño 3                                                                                                                                                                                                                                                                                                                                                                                                                                                                                                      | 3,51 m²                                                                                                        |
| TOTAL SUPERFICIE ÚTIL                                                                                                                                                                                                                                                                                                                                                                                                                                                                                       | 7 <b>8,</b> 58 m²                                                                                              |
| Terraza                                                                                                                                                                                                                                                                                                                                                                                                                                                                                                     | 8,89 m²                                                                                                        |
| Solarium                                                                                                                                                                                                                                                                                                                                                                                                                                                                                                    | 49,42 m²                                                                                                       |
| SUPERFICIE CONSTRUIDA VIVIENDA.                                                                                                                                                                                                                                                                                                                                                                                                                                                                             | 93,30 m²                                                                                                       |
| NOTA                                                                                                                                                                                                                                                                                                                                                                                                                                                                                                        |                                                                                                                |
| Los planos quedas xujetos a posiblas molfilicaciones de arrictos rélacios,<br>del programos y de la corte, aquín indicaciones de la divección resultares. El<br>deus discionente de lactos de control, una de dimensiones que se a resultante<br>legensia con aproximantes, la definitiva serán las que nostiam el la biguan<br>entrega de la devisión con el moltelitar y detercionánticas que acomtem<br>El moltificación de la costa y 10 disposición de las cantos de puedes<br>del monteja del mitiro. | amueblamiento rellejado<br>1 en esta plano y en su<br>ción de la obra. Se hace<br>an la reamorte de calidades. |