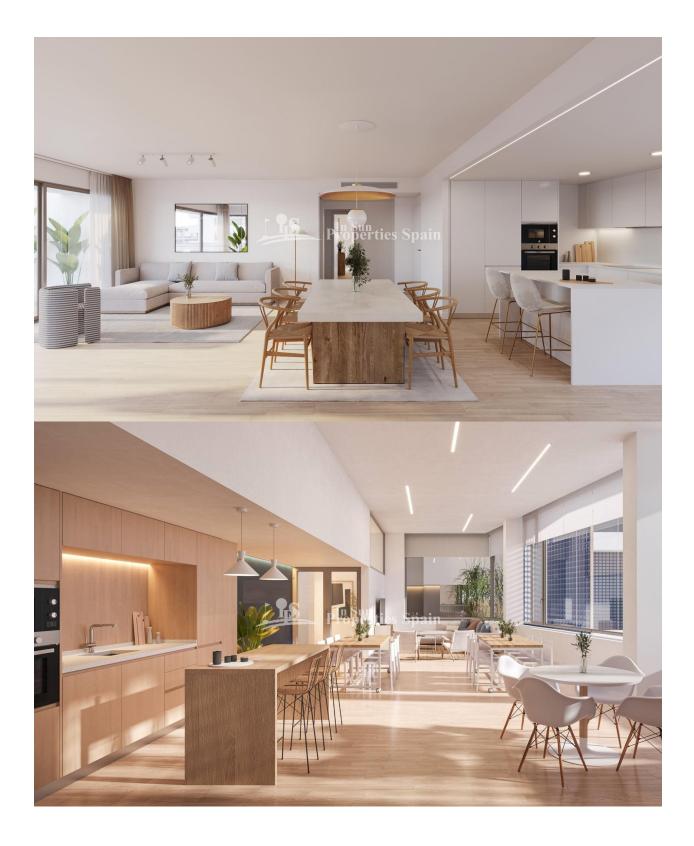

## DESCRIPTION

NEW BUILD APARTMENTS IN ALICANTE CITY - 1KM from the beach Elegant design apartments with 2, 3 and 4 bedrooms with garage and storage room located10 minutes walk from the city centre. Everything you need within your reach. This building has spectacular communal areas on the rooftop, unique in the city, with incredible panoramic view over the Mediterranean sea, you will enjoy a swimming pool, green areas, social space , gym and rooftop solarium with sunbathing areas. Located in the middle of the Costa Blanca, Alicante is one most important tourist destinations in the Spanish east coast. The many golf courses, along with the tranquil waters of the Mediterranean Sea, are part of the appeal of this beautiful harbour city, which sits at the foot of the Castle of Santa Barbara, a silent witness to the numerous civilisations to have settled here. The coastline is, without a doubt, the favorite recreational spot for the people of Alicante. The Explanada de España promenade, located across from the port, is a lively boulevard dotted with terraces and pavement cafes.