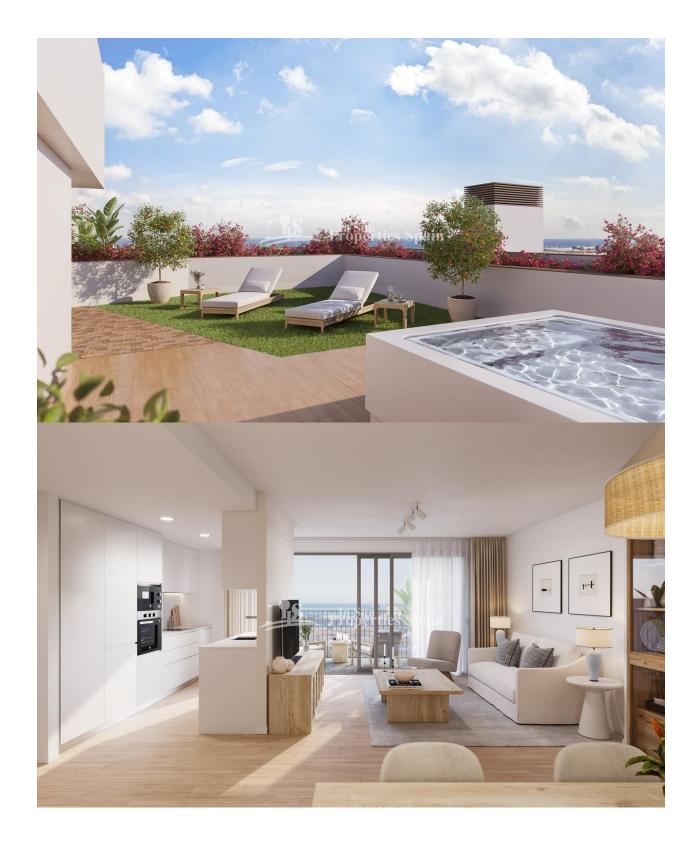

## DESCRIPTION

NEW BUILD APARTMENTS IN ALICANTE CITY - 1KM from the beach Elegant design apartments with 2, 3 and 4 bedrooms with garage and storage room located10 minutes walk from the city centre. Everything you need within your reach. This building has spectacular communal areas on the rooftop, unique in the city, with incredible panoramic view over the Mediterranean sea, you will enjoy a swimming pool, green areas, social space , gym and rooftop solarium with sunbathing areas. Located in the middle of the Costa Blanca, Alicante is one most important tourist destinations in the Spanish east coast. The many golf courses, along with the tranquil waters of the Mediterranean Sea, are part of the appeal of this beautiful harbour city, which sits at the foot of the Castle of Santa Barbara, a silent witness to the numerous civilisations to have settled here. The coastline is, without a doubt, the favorite recreational spot for the people of Alicante. The Explanada de España promenade, located across from the port, is a lively boulevard dotted with terraces and pavement cafes.