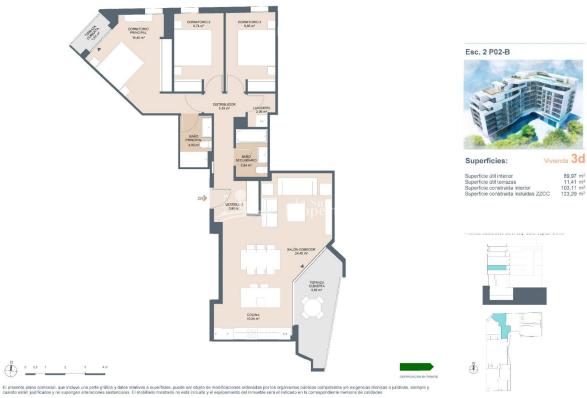

| INFO           |           |
|----------------|-----------|
| PRICE:         | 384.600 € |
| PROPERTY TYPE: | Apartment |
| LOCATION:      | ()        |
| BEDROOMS:      | 3         |
| Bathrooms:     | 2         |
| Build:         | 81 (m2)   |
| Plot:          | -         |
| Terrace:       | 61 (m2)   |
| Year:          |           |
| Floor:         | -         |
| Old price      | -         |