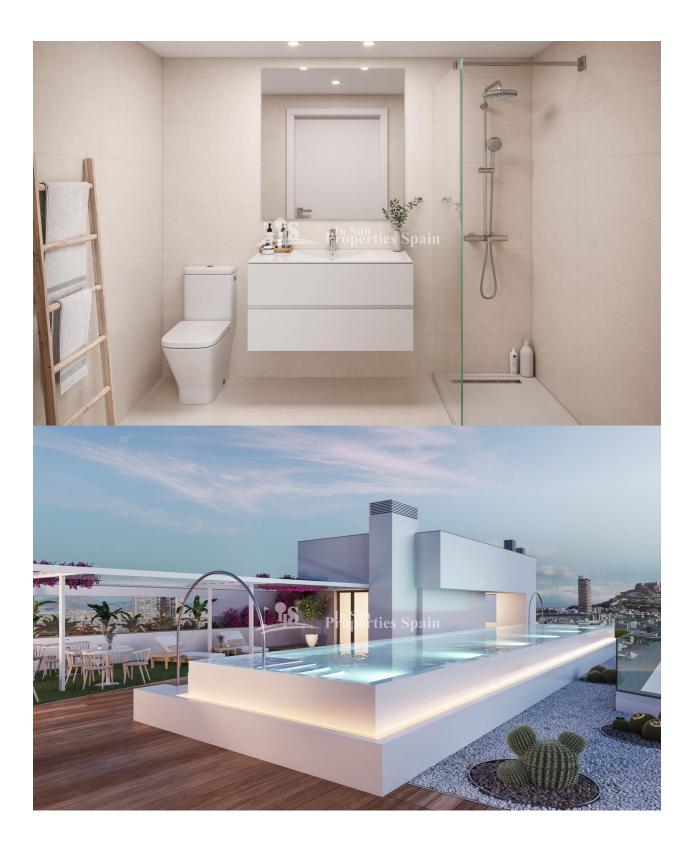

## DESCRIPTION

NEW BUILD APARTMENTS IN ALICANTE CITY - 1KM from the beach Elegant design apartments with 2, 3 and 4 bedrooms with garage and storage room located10 minutes walk from the city centre. Everything you need within your reach. This building has spectacular communal areas on the rooftop, unique in the city, with incredible panoramic view over the Mediterranean sea, you will enjoy a swimming pool, green areas, social space , gym and rooftop solarium with sunbathing areas. Located in the middle of the Costa Blanca, Alicante is one most important tourist destinations in the Spanish east coast. The many golf courses, along with the tranquil waters of the Mediterranean Sea, are part of the appeal of this beautiful harbour city, which sits at the foot of the Castle of Santa Barbara, a silent witness to the numerous civilisations to have settled here. The coastline is, without a doubt, the favorite recreational spot for the people of Alicante. The Explanada de España promenade, located across from the port, is a lively boulevard dotted with terraces and pavement cafes.