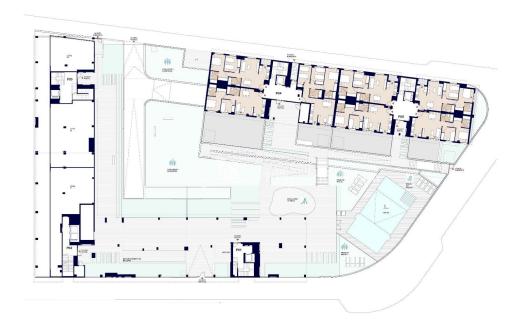

## **GARDEN AND TERRACES**

- Play GroundLandscaped
- Fenced
- Communal Garden

**EXTRA** 

- Built in wardrobes
- Alarm
- Reinforced door
- Double glazed windows
- Lift

SOLARIUM

PISCIN

νΩν

ZONAS VERDES / AJARDINADAS

ZONAS JUEGOS INFANTILES

PLAYA DE PISCINA

\*89

countersocal i mornesiva en caracter intractual y meramente l'iustrative sujets a odificaciones necesaries por exigencias a ordan tácnico, juridico o comercial de la