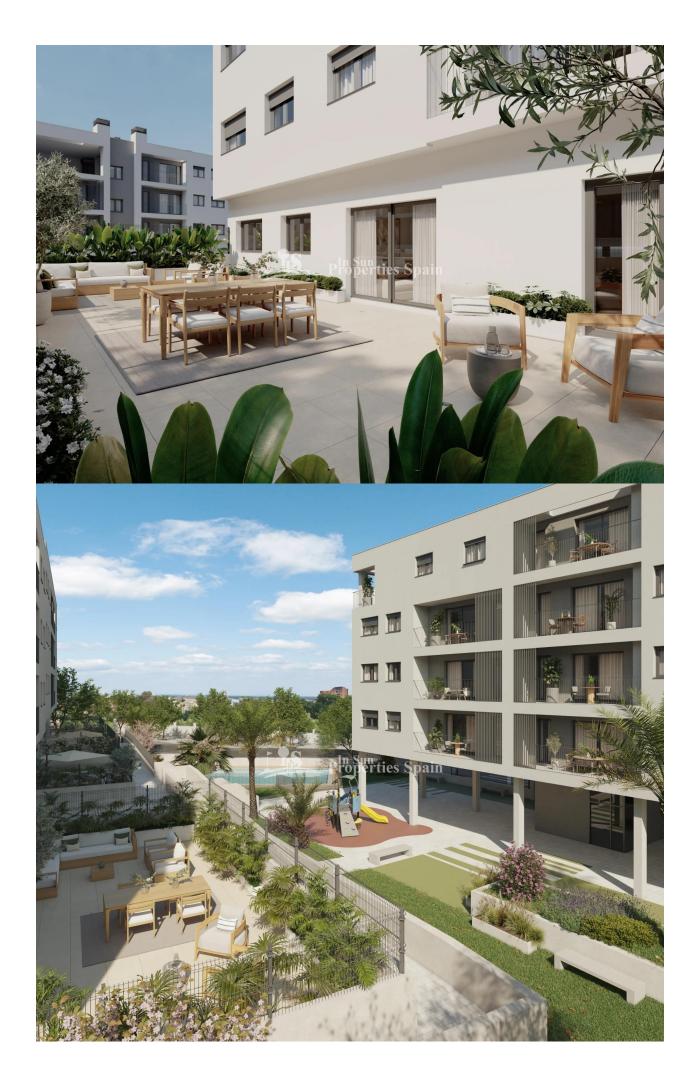

#### DESCRIPTION

New Residential Development in Alicante with Open Views - only 2km to city centre and 6km to the Beach! Newly Built Homes in a Privileged Location in Alicante, designed to offer maximum comfort and quality of life. With 84, 2 and 3 bedroom homes, this complex is located in San Agustín - Pau II, a strategic area with all essential services within easy reach. This 82m2 apartment consists of 3 bedrooms, 2 bathrooms, open plan lounge/kitchen/dining area, private 4m2 terrace and parking space. The homes have been designed with a modern and efficient approach, incorporating high quality materials and sustainable technology: reinforced access door for added security, ducted air conditioning (hot and cold) installed, carpentry with thermal break and double glazing to improve thermal and acoustic insulation and domestic hot water production by means of aerothermics, guaranteeing energy efficiency and sustainability. Residents will enjoy a modern and functional environment, with large garden areas, communal swimming pool, children's play area, parking spaces and storage rooms. In addition, its elevated location guarantees unobstructed views of the city and the surrounding natural environment. This residential complex is surrounded by a wide range of services that will make your dayto-day life easier; 9 schools and institutes in the vicinity, Supermarkets and shops, Corfu Island Shopping Centre (with shops, gyms, restaurants), Sports facilities The excellent infrastructure of the neighbourhood guarantees comfort, security and accessibility, making it an ideal place for families and investors alike. The San Agustín neighbourhood is situated on a gentle hill, offering panoramic views of Alicante's city skyline, Mount

## **GARDEN AND TERRACES**

- Play GroundLandscaped
- Fenced
- Communal Garden

**EXTRA** 

- Built in wardrobes
- Alarm
- Reinforced door
- Double glazed windows
- Lift

SOLARIUM

PISCIN

νΩν

ZONAS VERDES / AJARDINADAS