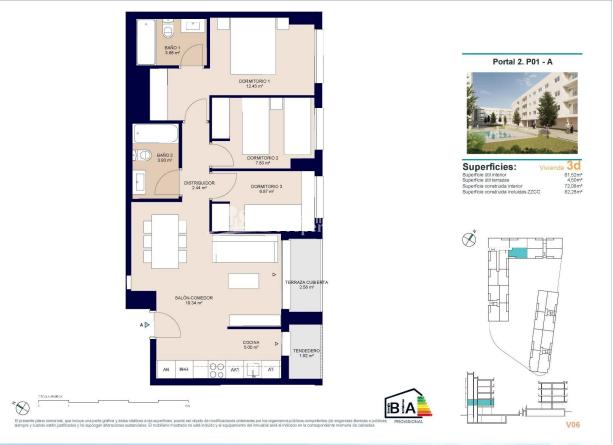

REF: # 12852 ()

| INFO           |           |
|----------------|-----------|
| PRICE:         | 270.000 € |
| PROPERTY TYPE: | Apartment |
| LOCATION:      | ()        |
| BEDROOMS:      | 3         |
| Bathrooms:     | 2         |
| Build:         | 82 (m2)   |
| Plot:          | -         |
| Terrace:       | 4 (m2)    |
| Year:          |           |
| Floor:         | -         |
| Old price      | -         |

#### DESCRIPTION

New Residential Development in Alicante with Open Views - only 2km to city centre and 6km to the Beach! Newly Built Homes in a Privileged Location in Alicante, designed to offer maximum comfort and quality of life. With 84, 2 and 3 bedroom homes, this complex is located in San Agustín - Pau II, a strategic area with all essential services within easy reach. This 82m2 apartment consists of 3 bedrooms, 2 bathrooms, open plan lounge/kitchen/dining area, private 4m2 terrace and parking space. The homes have been designed with a modern and efficient approach, incorporating high quality materials and sustainable technology: reinforced access door for added security, ducted air conditioning (hot and cold) installed, carpentry with thermal break and double glazing to improve thermal and acoustic insulation and domestic hot water production by means of aerothermics, guaranteeing energy efficiency and sustainability. Residents will enjoy a modern and functional environment, with large garden areas, communal swimming pool, children's play area, parking spaces and storage rooms. In addition, its elevated location guarantees unobstructed views of the city and the surrounding natural environment. This residential complex is surrounded by a wide range of services that will make your dayto-day life easier; 9 schools and institutes in the vicinity, Supermarkets and shops, Corfu Island Shopping Centre (with shops, gyms, restaurants), Sports facilities The excellent infrastructure of the neighbourhood guarantees comfort, security and accessibility, making it an ideal place for families and investors alike. The San Agustín neighbourhood is situated on a gentle hill, offering panoramic views of Alicante's city skyline, Mount