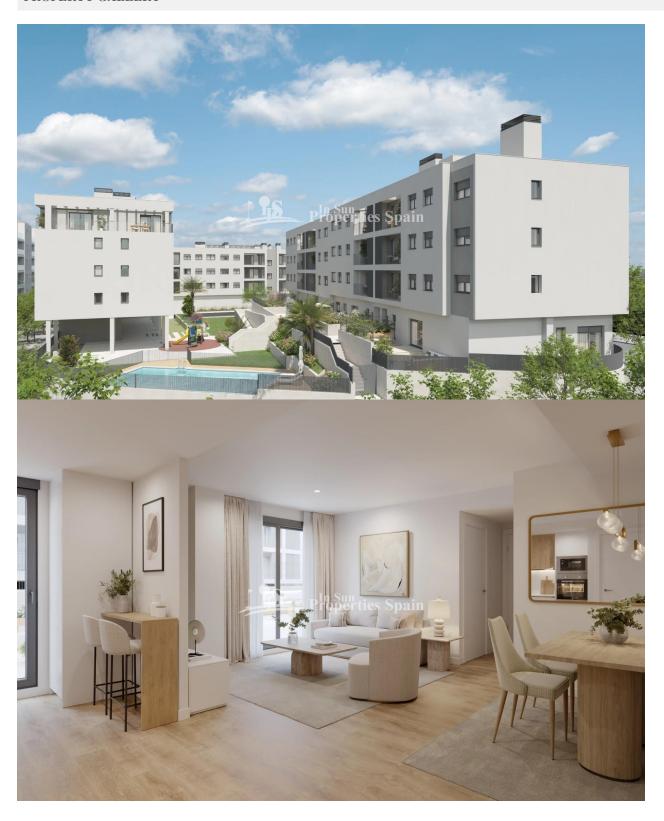

#### DESCRIPTION

New Residential Development in Alicante with Open Views - only 2km to city centre and 6km to the Beach! Newly Built Homes in a Privileged Location in Alicante, designed to offer maximum comfort and quality of life. With 84, 2 and 3 bedroom homes, this complex is located in San Agustín - Pau II, a strategic area with all essential services within easy reach. This 82m2 apartment consists of 3 bedrooms, 2 bathrooms, open plan lounge/kitchen/dining area, private 4m2 terrace and parking space. The homes have been designed with a modern and efficient approach, incorporating high quality materials and sustainable technology: reinforced access door for added security, ducted air conditioning (hot and cold) installed, carpentry with thermal break and double glazing to improve thermal and acoustic insulation and domestic hot water production by means of aerothermics, guaranteeing energy efficiency and sustainability. Residents will enjoy a modern and functional environment, with large garden areas, communal swimming pool, children's play area, parking spaces and storage rooms. In addition, its elevated location guarantees unobstructed views of the city and the surrounding natural environment. This residential complex is surrounded by a wide range of services that will make your dayto-day life easier; 9 schools and institutes in the vicinity, Supermarkets and shops, Corfu Island Shopping Centre (with shops, gyms, restaurants), Sports facilities The excellent infrastructure of the neighbourhood guarantees comfort, security and accessibility, making it an ideal place for families and investors alike. The San Agustín neighbourhood is situated on a gentle hill, offering panoramic views of Alicante's city skyline, Mount

## **GARDEN AND TERRACES**

- Play GroundLandscaped
- Fenced
- Communal Garden

**EXTRA** 

- Built in wardrobes
- Alarm
- Reinforced door
- Double glazed windows
- Lift

SOLARIUM

PISCIN

νΩν

ZONAS VERDES / AJARDINADAS